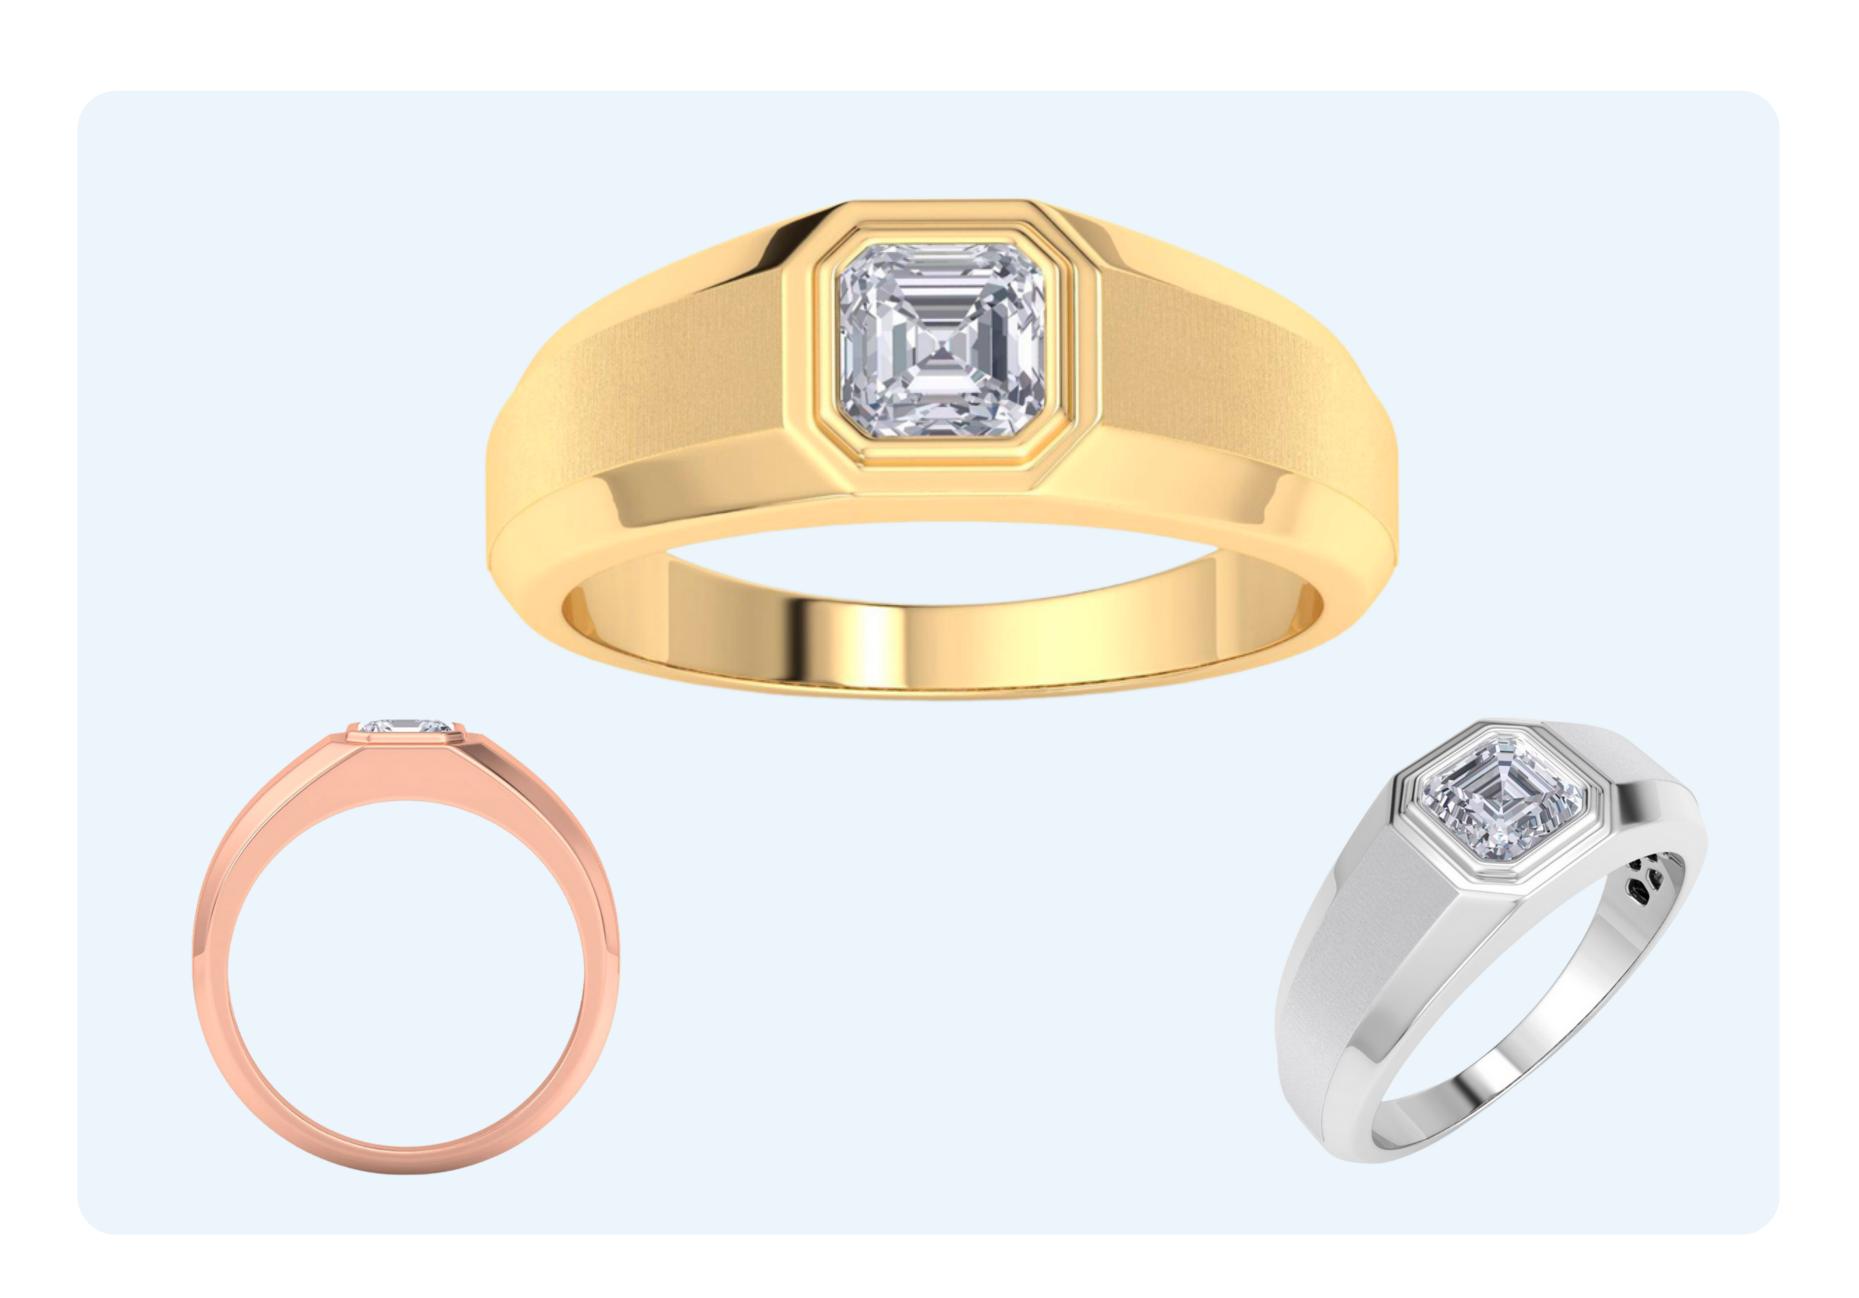

# Asscher Lab Grown Diamond Men's Engagement Ring

H072257

DIAMOND QUALITY: (G-H, VS2)

METALS: 14 Karat WG, YG, RG

WHOLESALE: \$1,250

# Asscher Lab Grown Diamond Men's Engagement Ring

H072256

DIAMOND QUALITY: (G-H, VS2)

METALS: 14 Karat WG, YG, RG

WHOLESALE: \$1,530

1-1/2 CTW