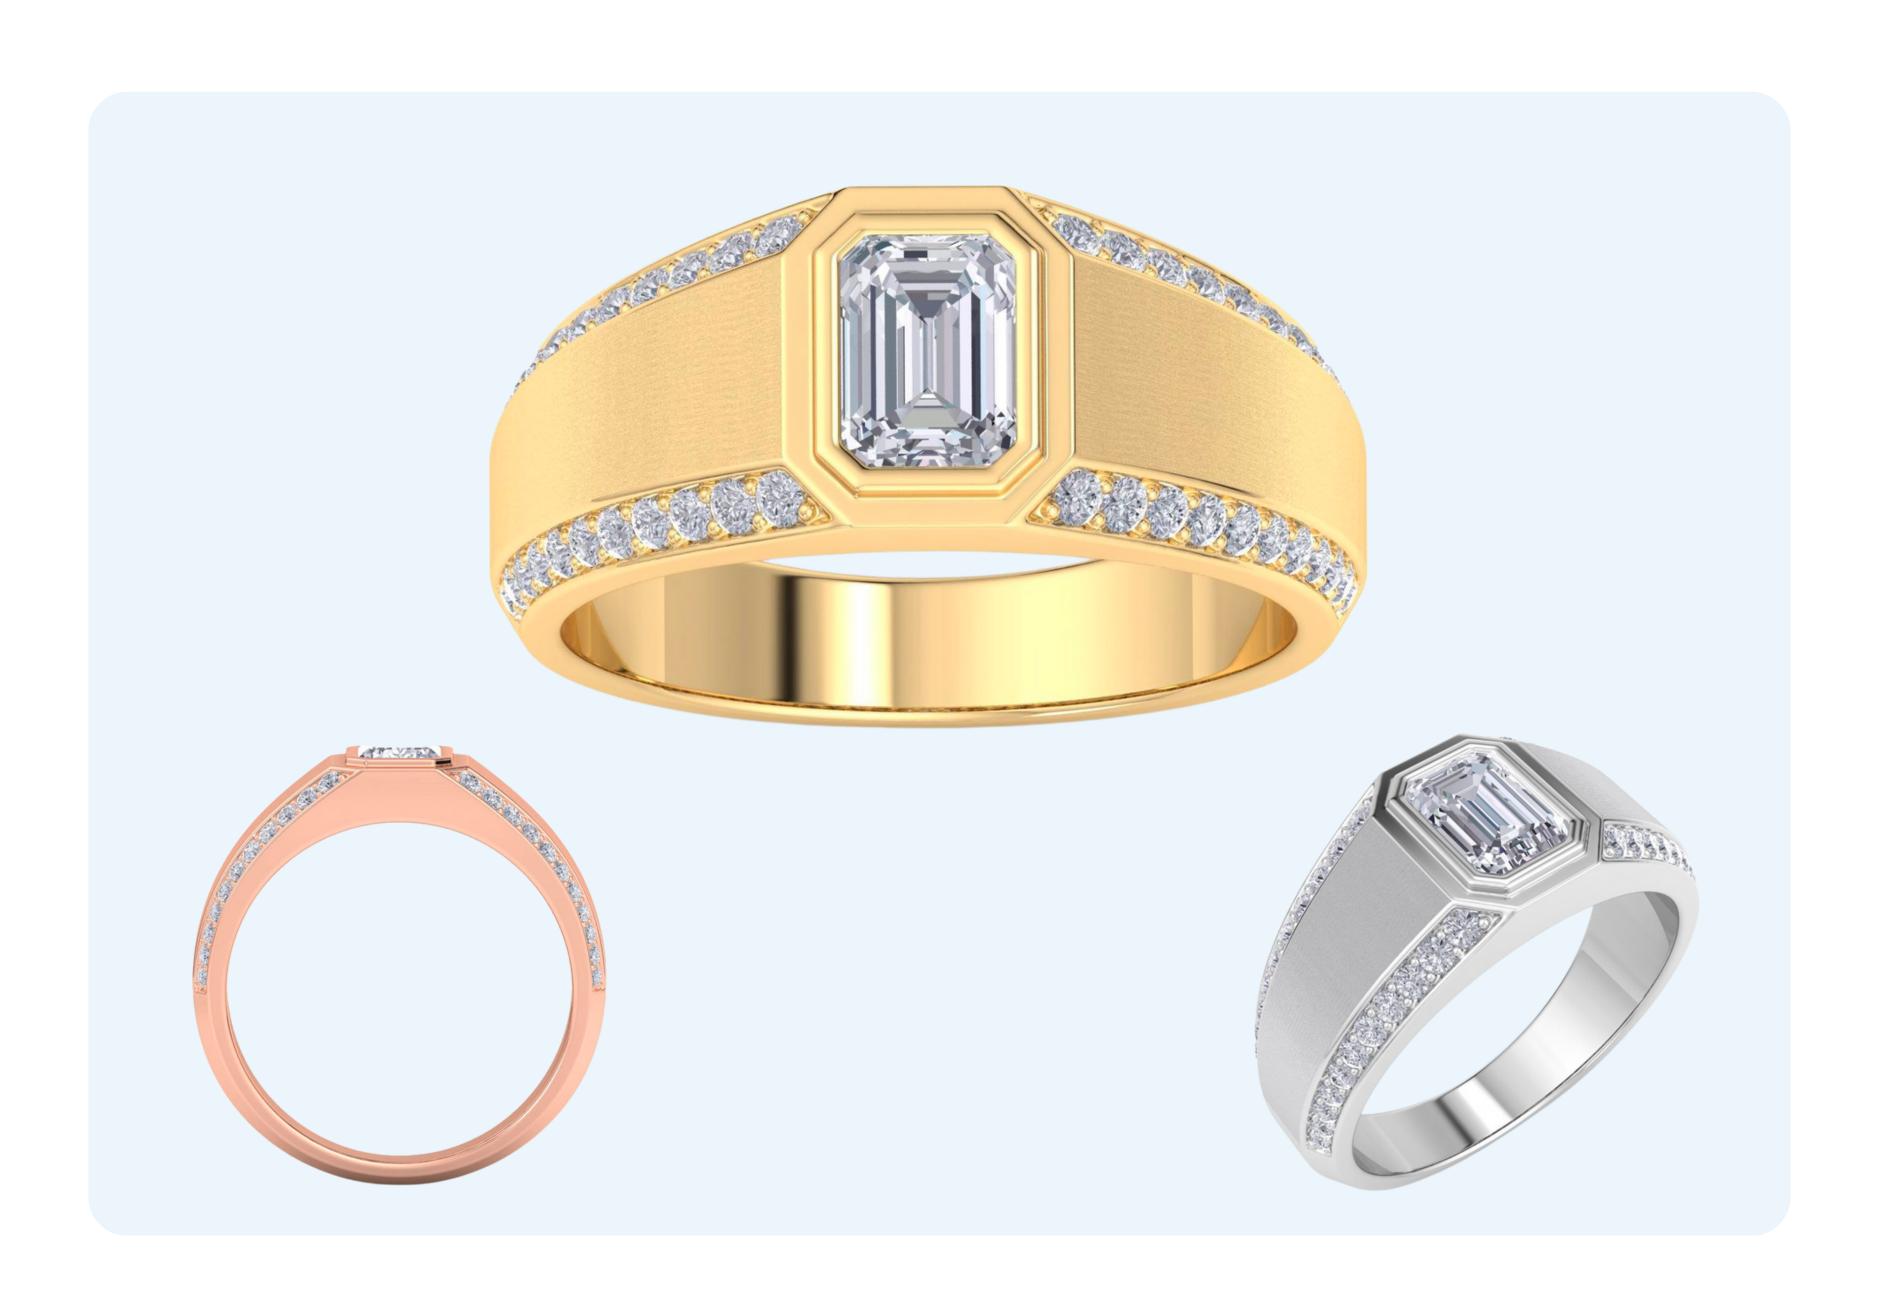

#### Emerald Lab Grown Diamond Men's Engagement Ring

H072253

DIAMOND QUALITY: (G-H, VS2)

METALS: 14 Karat WG, YG, RG

WHOLESALE: \$1,250

## Emerald Lab Grown Diamond Men's Engagement Ring

H072252

1-1/2 CTW

DIAMOND QUALITY: (G-H, VS2)

METALS: 14 Karat WG, YG, RG

WHOLESALE: \$1,530