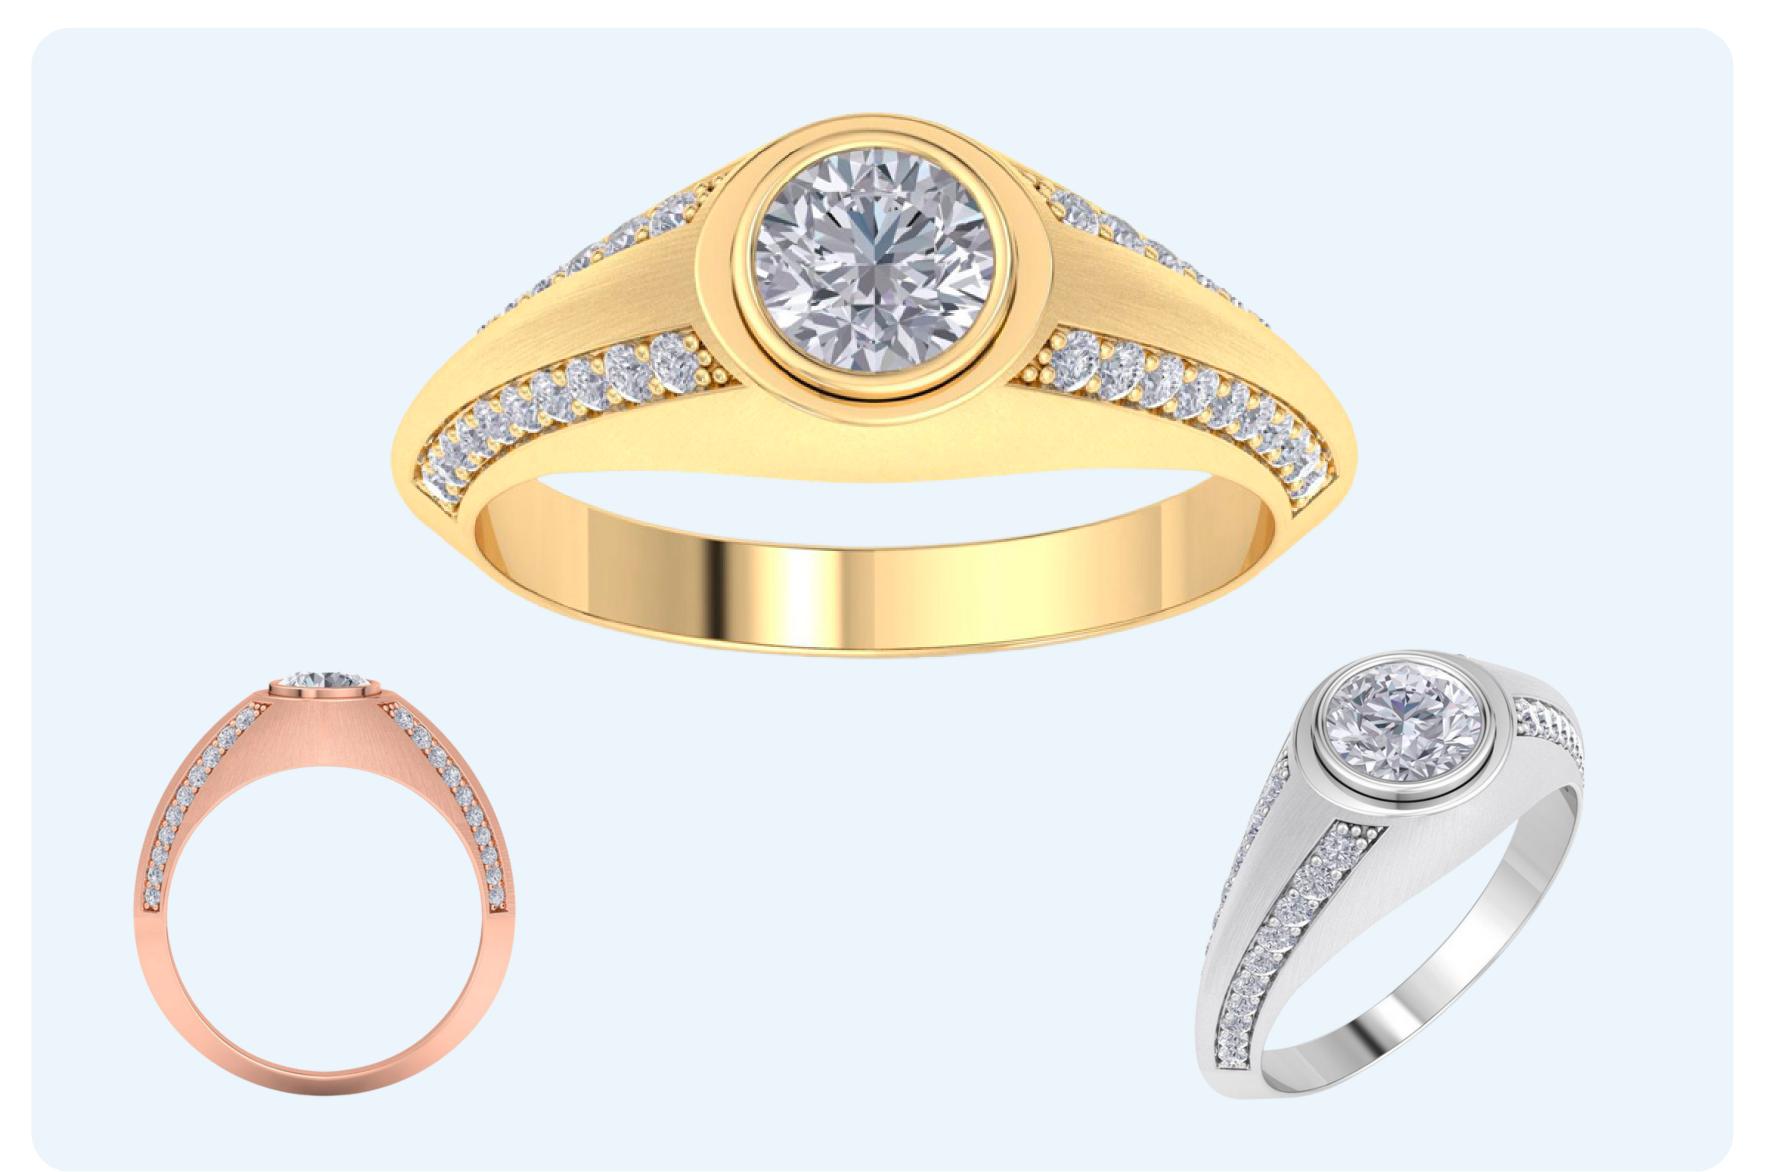

## Round Lab Grown Diamond Men's Engagement Ring

H072254

1-1/2 CTW

DIAMOND QUALITY: (G-H, VS2)

METALS: 14 Karat WG, YG, RG

WHOLESALE: \$1,530