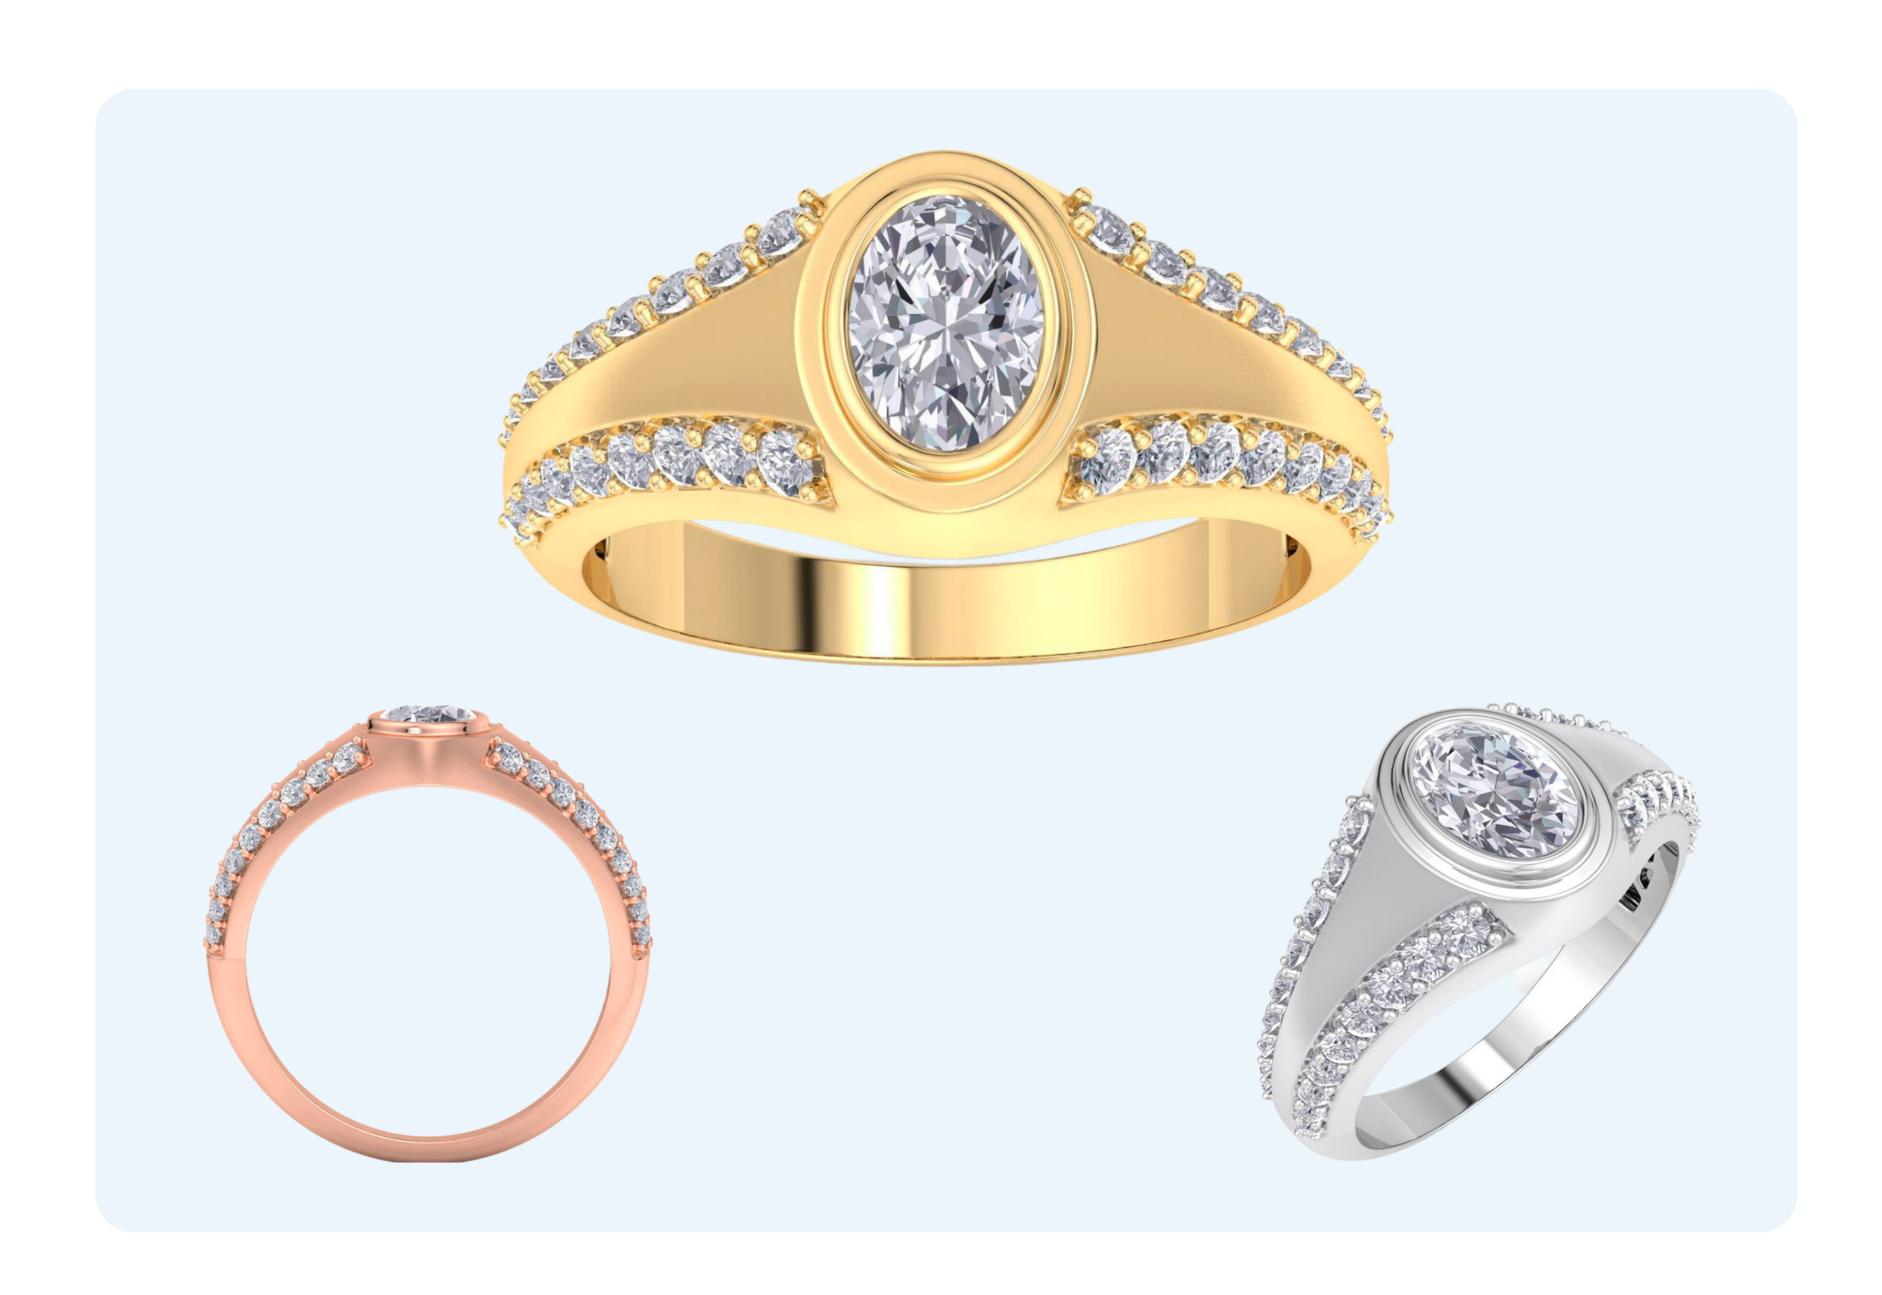

# Oval Lab Grown Diamond Men's Engagement Ring

H082202

DIAMOND QUALITY: (G-H, VS2)

METALS: 14 Karat WG, YG, RG

WHOLESALE: \$1,250

# Oval Lab Grown Diamond Men's Engagement Ring

H082201

DIAMOND QUALITY: (G-H, VS2)

METALS: 14 Karat WG, YG, RG

WHOLESALE: \$1,530

1-1/2 CTW