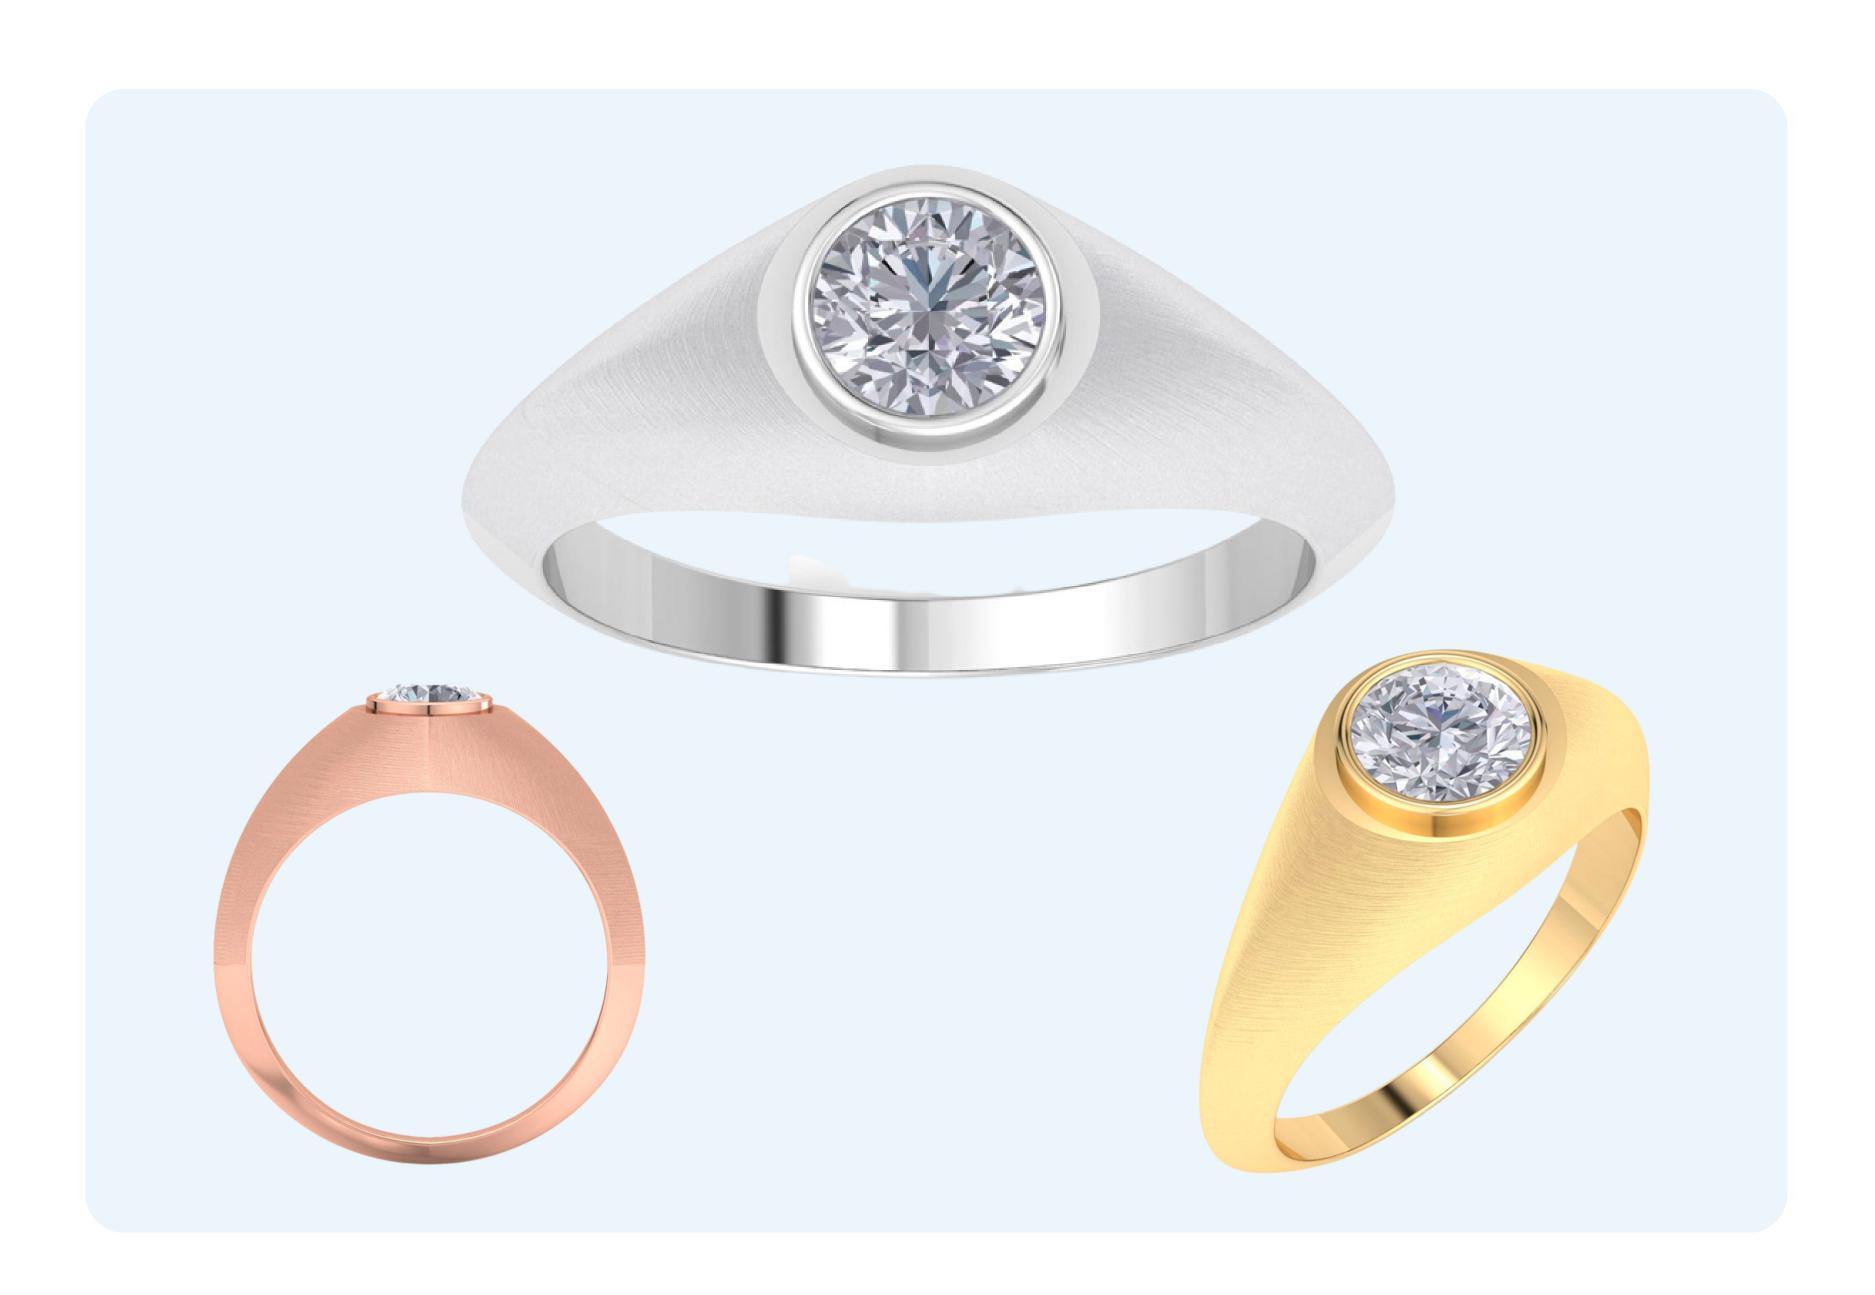

#### Round Lab Grown Diamond Men's Engagement Ring

H072255

DIAMOND QUALITY: (G-H, VS2)

METALS: 14 Karat WG, YG, RG

WHOLESALE: \$1,250