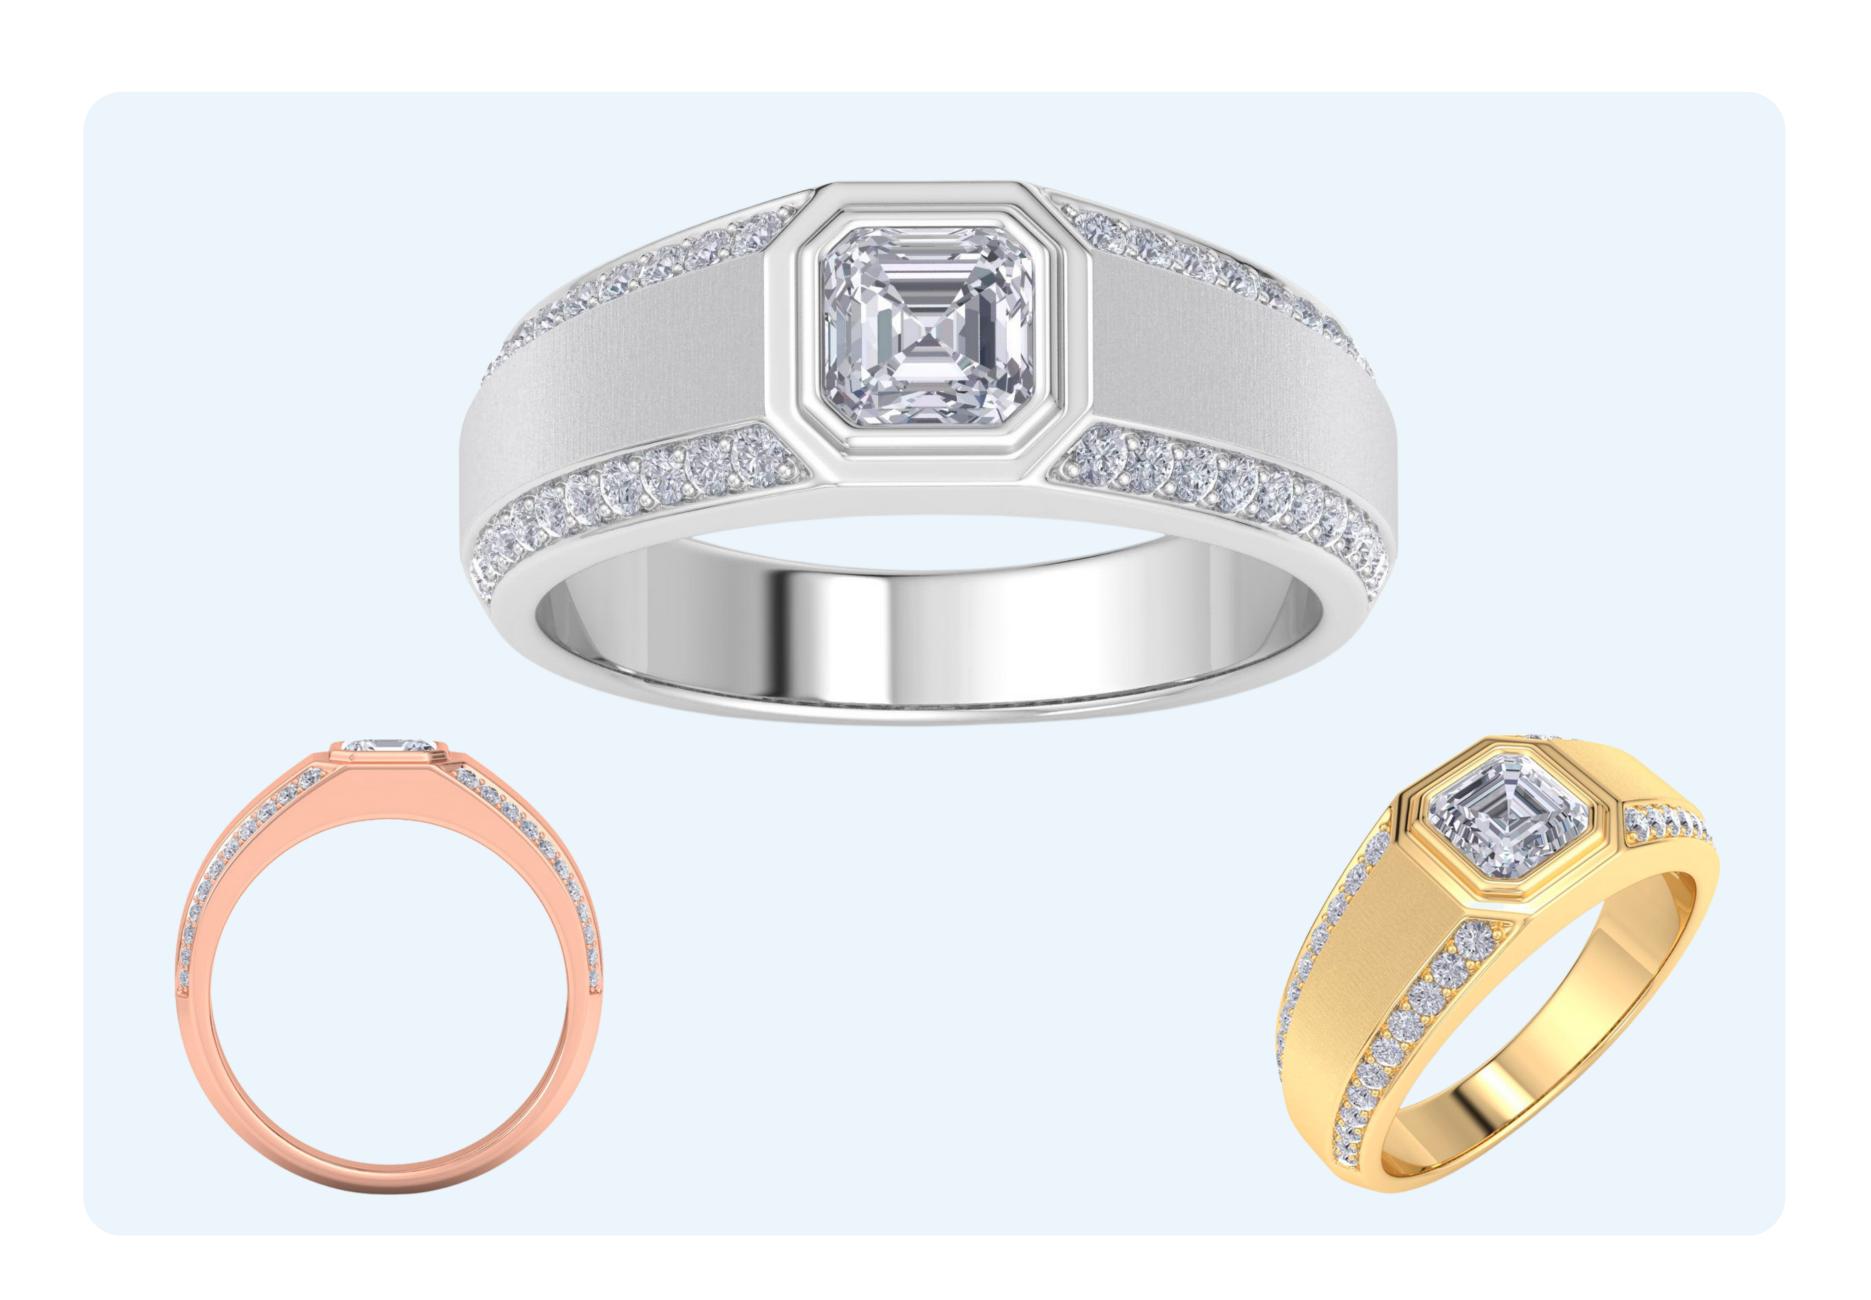

# Asscher Lab Grown Diamond Men's Engagement Ring

H072256

DIAMOND QUALITY: (G-H, VS2)

METALS: 14 Karat WG, YG, RG

WHOLESALE: \$1,530

1-1/2 CTW

#### Emerald Lab Grown Diamond Men's Engagement Ring

H072253

DIAMOND QUALITY: (G-H, VS2)

METALS: 14 Karat WG, YG, RG

WHOLESALE: \$1,250

## Emerald Lab Grown Diamond Men's Engagement Ring

H072252

1-1/2 CTW

DIAMOND QUALITY: (G-H, VS2)

METALS: 14 Karat WG, YG, RG

WHOLESALE: \$1,530