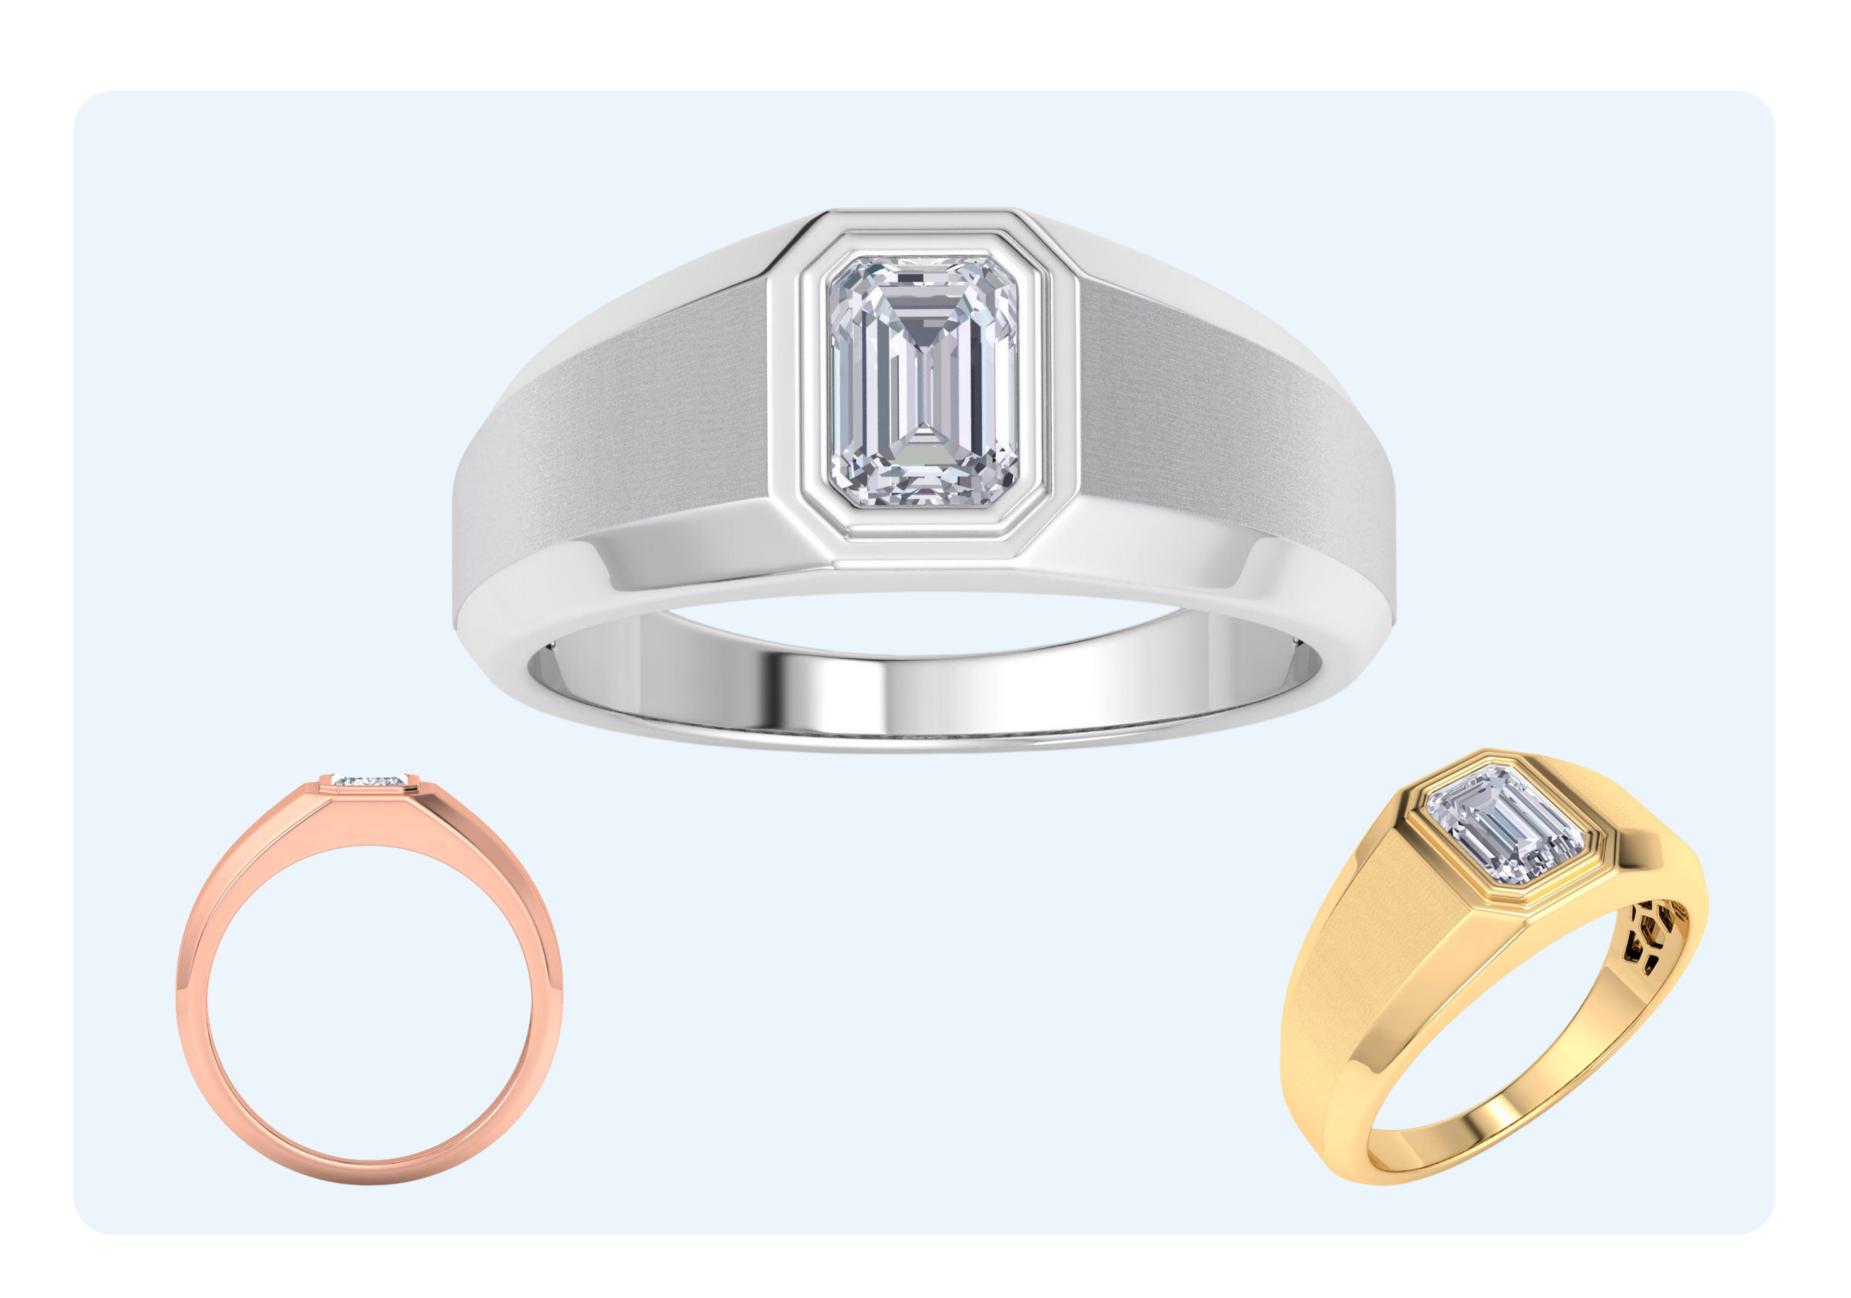

# Asscher Lab Grown Diamond Men's Engagement Ring

H072257

DIAMOND QUALITY: (G-H, VS2)

METALS: 14 Karat WG, YG, RG

WHOLESALE: \$1,250

# Asscher Lab Grown Diamond Men's Engagement Ring

H072256

DIAMOND QUALITY: (G-H, VS2)

METALS: 14 Karat WG, YG, RG

WHOLESALE: \$1,530

1-1/2 CTW