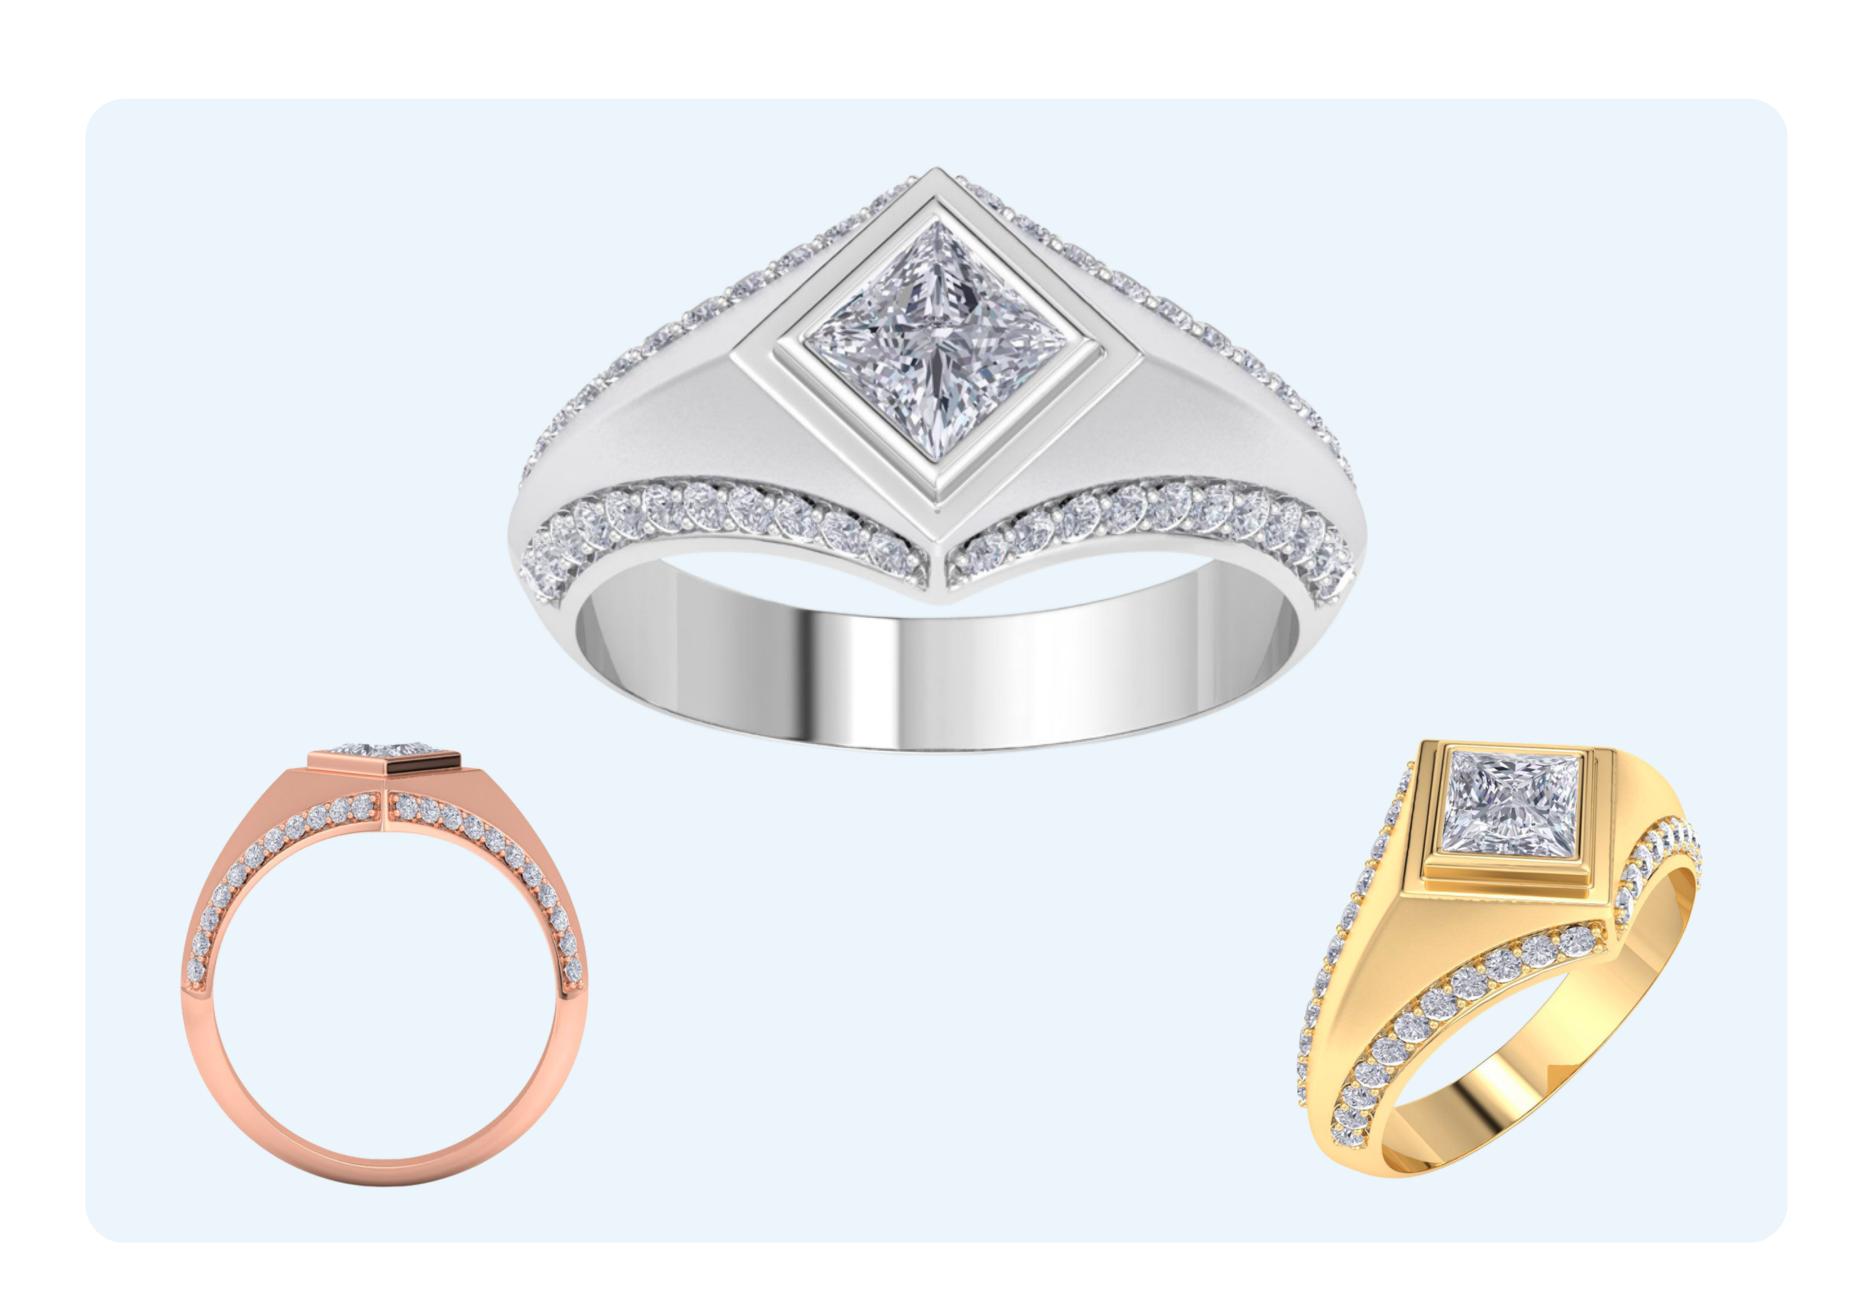

## Princess Lab Grown Diamond Men's Engagement Ring

H072259

DIAMOND QUALITY: (G-H, VS2)

METALS: 14 Karat WG, YG, RG

WHOLESALE: \$1,250

# Princess Lab Grown Diamond Men's Engagement Ring

H072258

DIAMOND QUALITY: (G-H, VS2)

METALS: 14 Karat WG, YG, RG

WHOLESALE: \$1,530

1-1/2 CTW