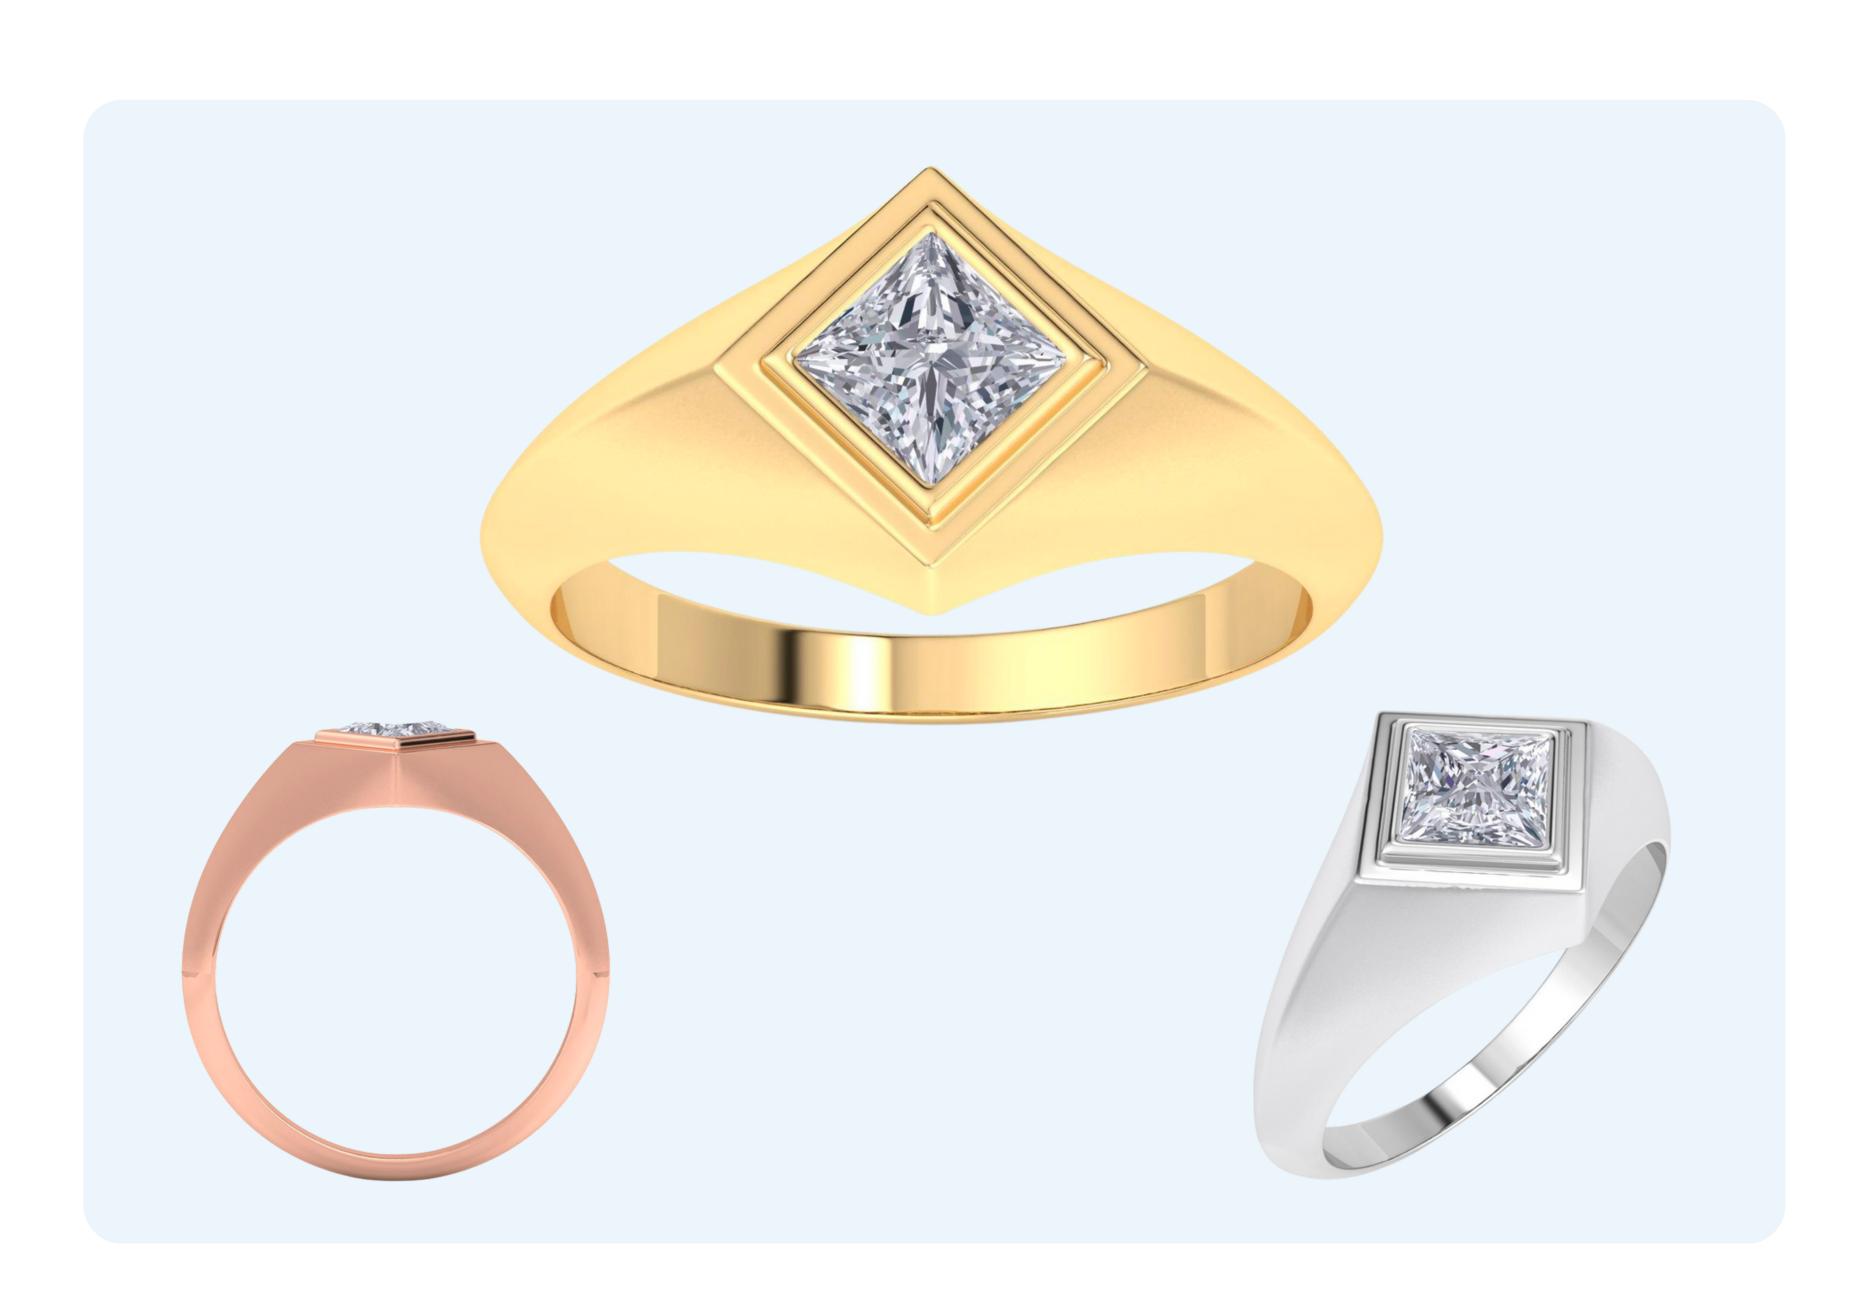

## Princess Lab Grown Diamond Men's Engagement Ring

H072259

DIAMOND QUALITY: (G-H, VS2)

METALS: 14 Karat WG, YG, RG

WHOLESALE: \$1,250

# Princess Lab Grown Diamond Men's Engagement Ring

H072258

DIAMOND QUALITY: (G-H, VS2)

METALS: 14 Karat WG, YG, RG

WHOLESALE: \$1,530

1-1/2 CTW