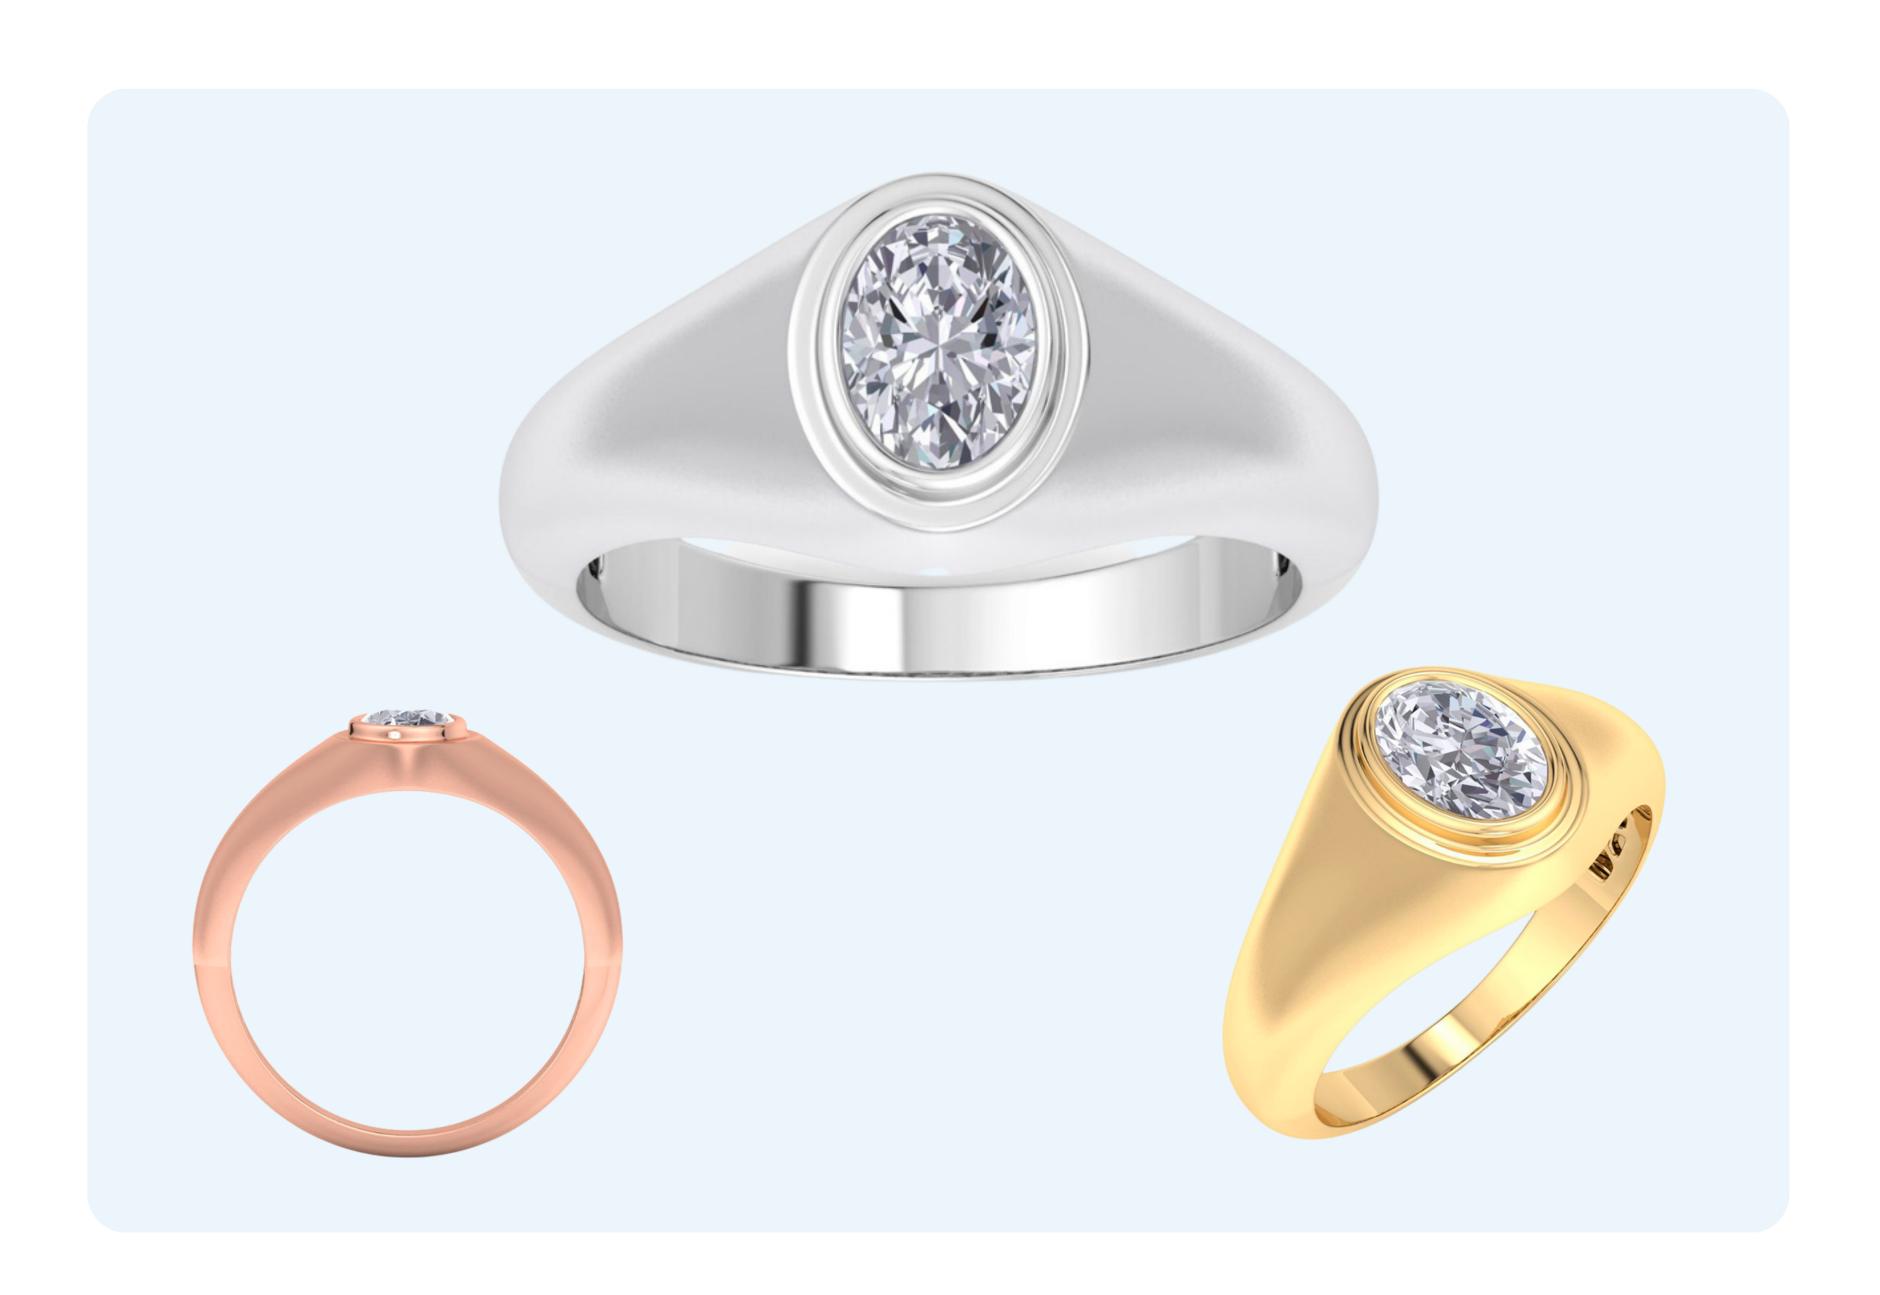

# Oval Lab Grown Diamond Men's Engagement Ring

H082202

DIAMOND QUALITY: (G-H, VS2)

METALS: 14 Karat WG, YG, RG

WHOLESALE: \$1,250

# Oval Lab Grown Diamond Men's Engagement Ring

H082201

DIAMOND QUALITY: (G-H, VS2)

METALS: 14 Karat WG, YG, RG

WHOLESALE: \$1,530

1-1/2 CTW