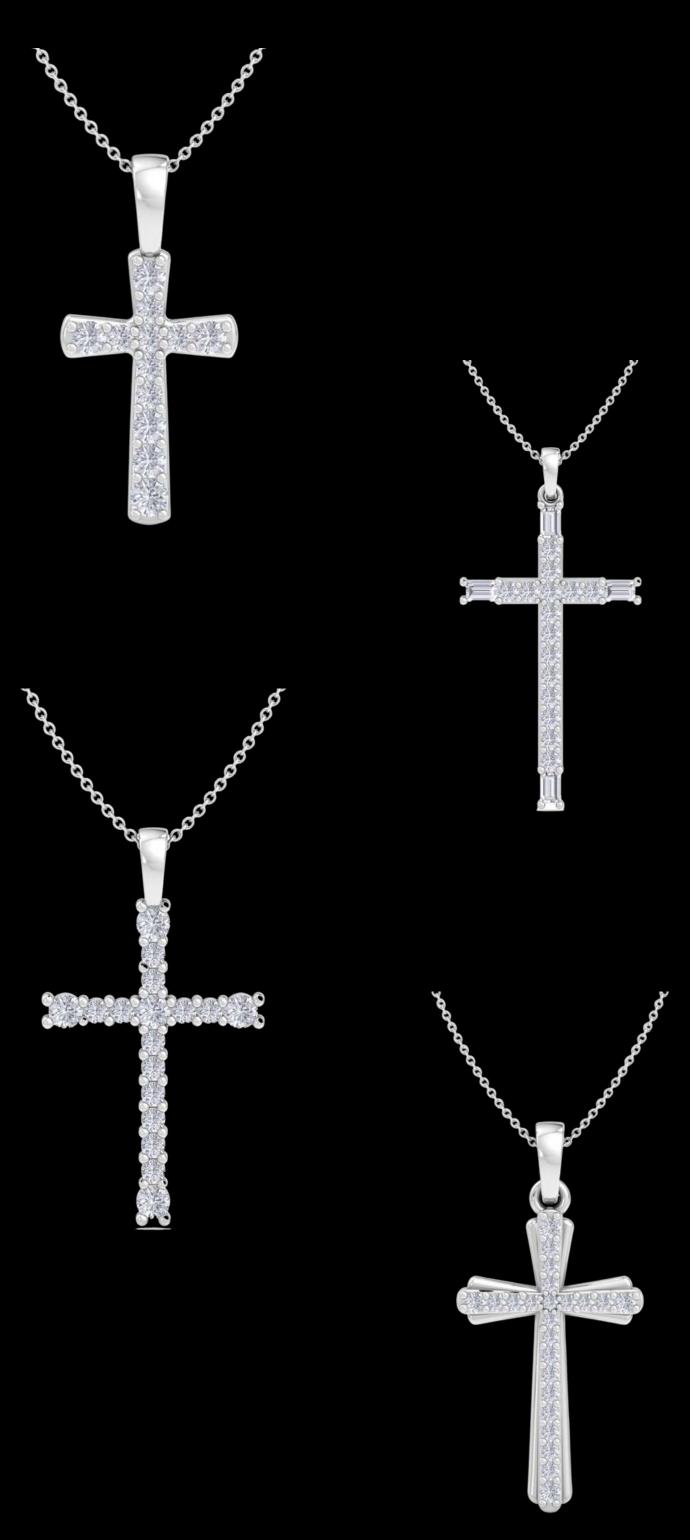

And when He had called the people unto Him with His disciples also, He said unto them, Whosever will come after Me, let Him deny Himself, and take up His cross, and follow Me.

Mark 8:34

A collection of fine gold and diamond crosses to express everything He means to you.