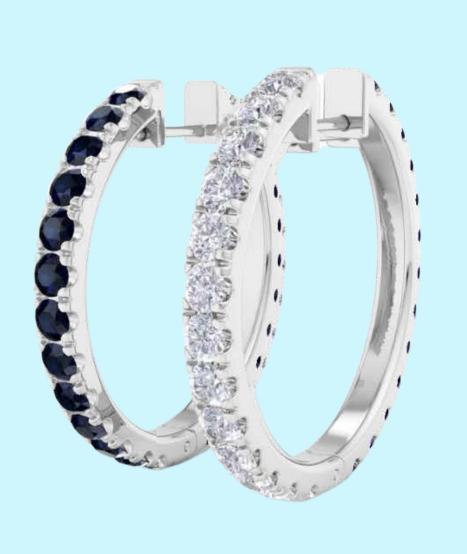

## Diamond Hoops

Our diamond hoops are available in a variety of carat weights and metals.
All of our hoop earrings have a perfected secure click-top closure.