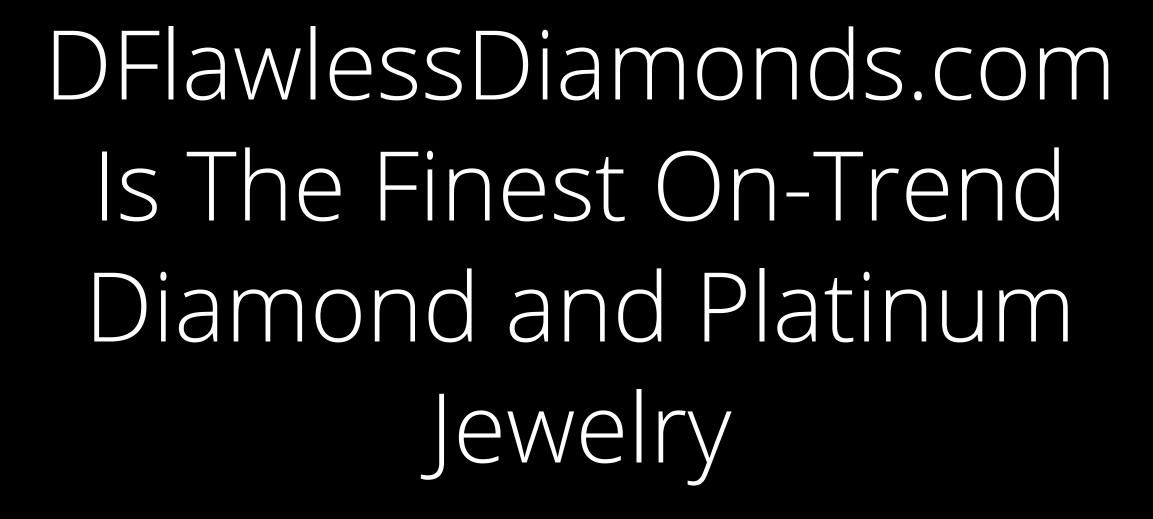

## Natural Diamond Chandelier Earrings & Necklaces

Our collection of diamond chandelier earrings and necklaces offers retailers endless options to offer individual pieces as well as matching sets. All pieces in this collection are crafted with the finest diamonds and gold.