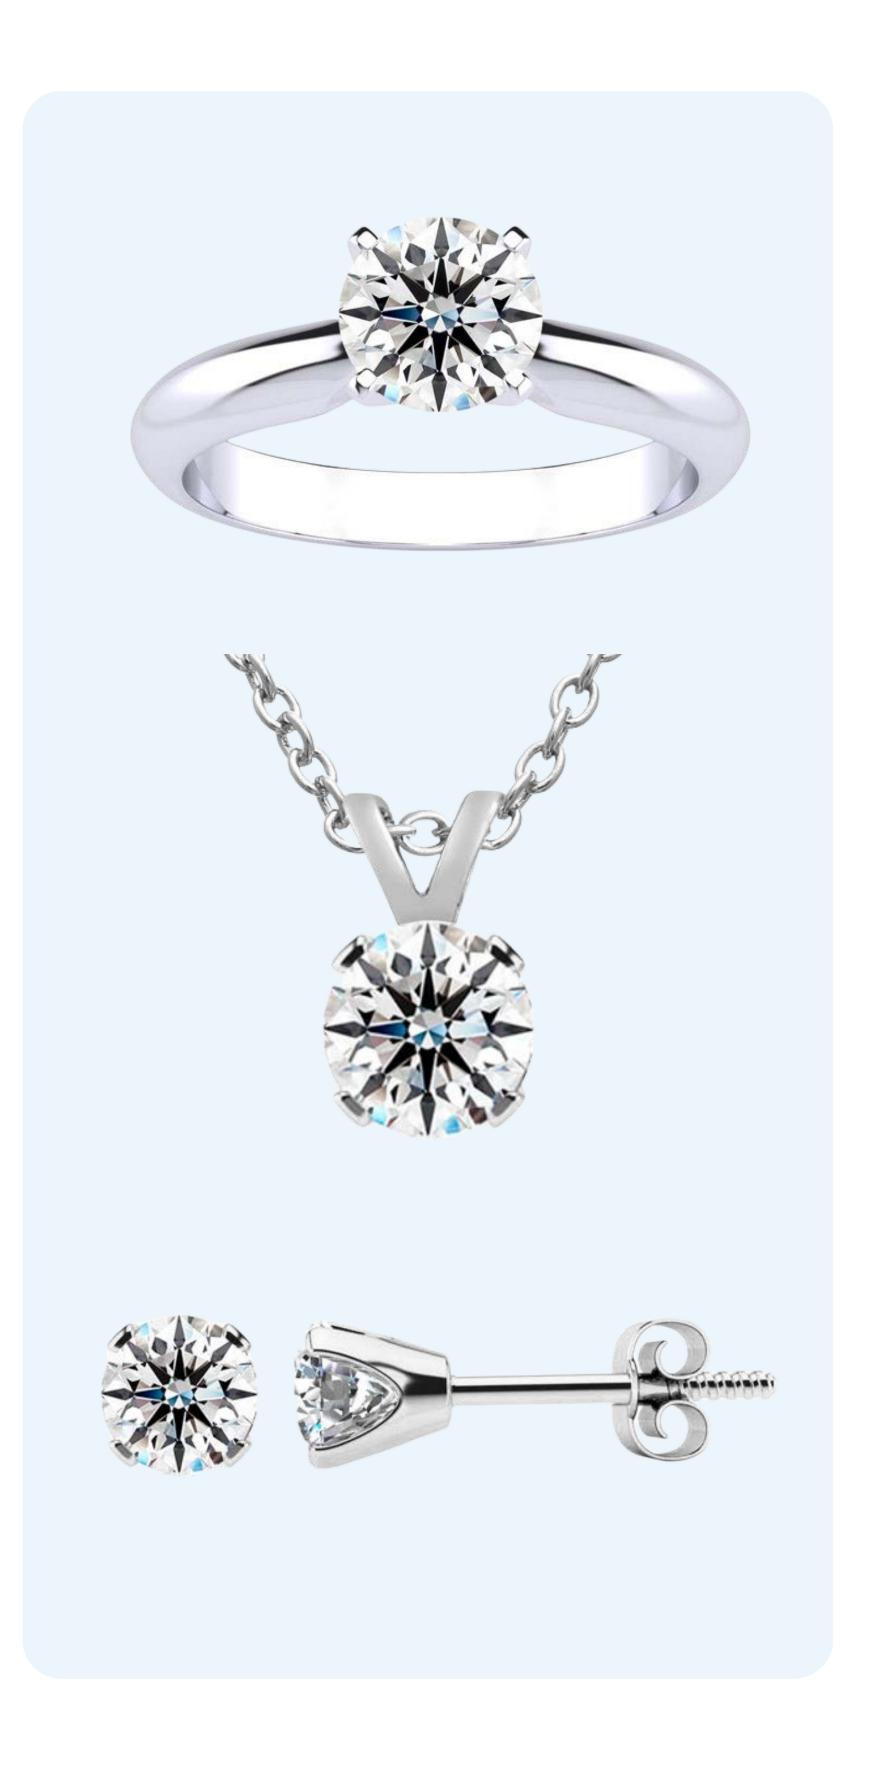

#### Diamond Basics

Our classic diamond basics collection - featuring diamond stud earrings, diamond solitaire rings and diamond solitaire pendants in two diamond qualities and various metals.