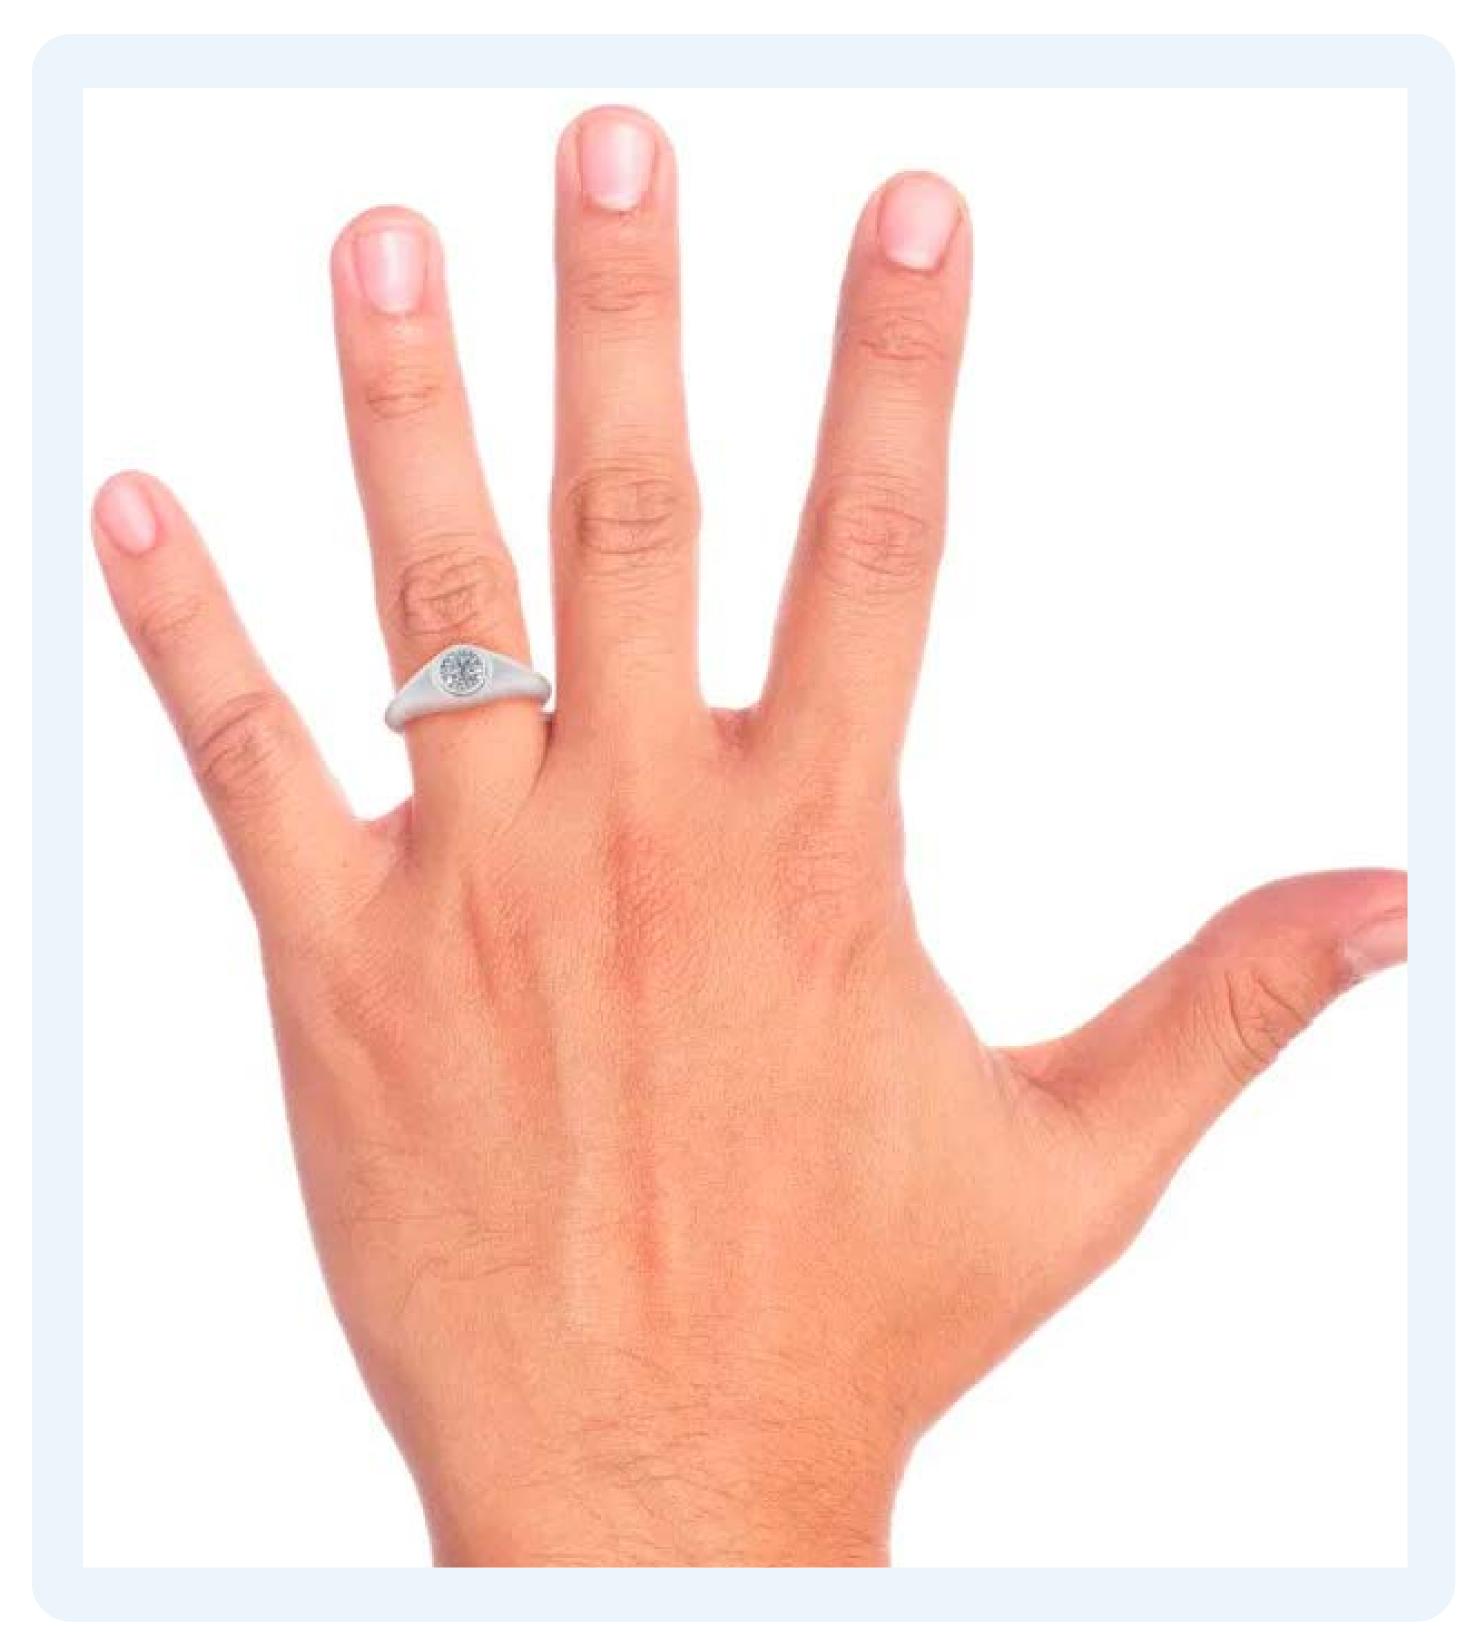

## Men's Natural Diamond Engagement Rings

Using the finest quality natural diamonds, our men's engagement ring collection offers something for everyone. All styles are available in various center shapes, 14K gold and all ring sizes.

## Men's Lab Grown Diamond Engagement Rings

Using the finest quality lab grown diamonds, our men's engagement ring collection offers something for everyone. All styles are available in various center shapes, 14K gold and all ring sizes.