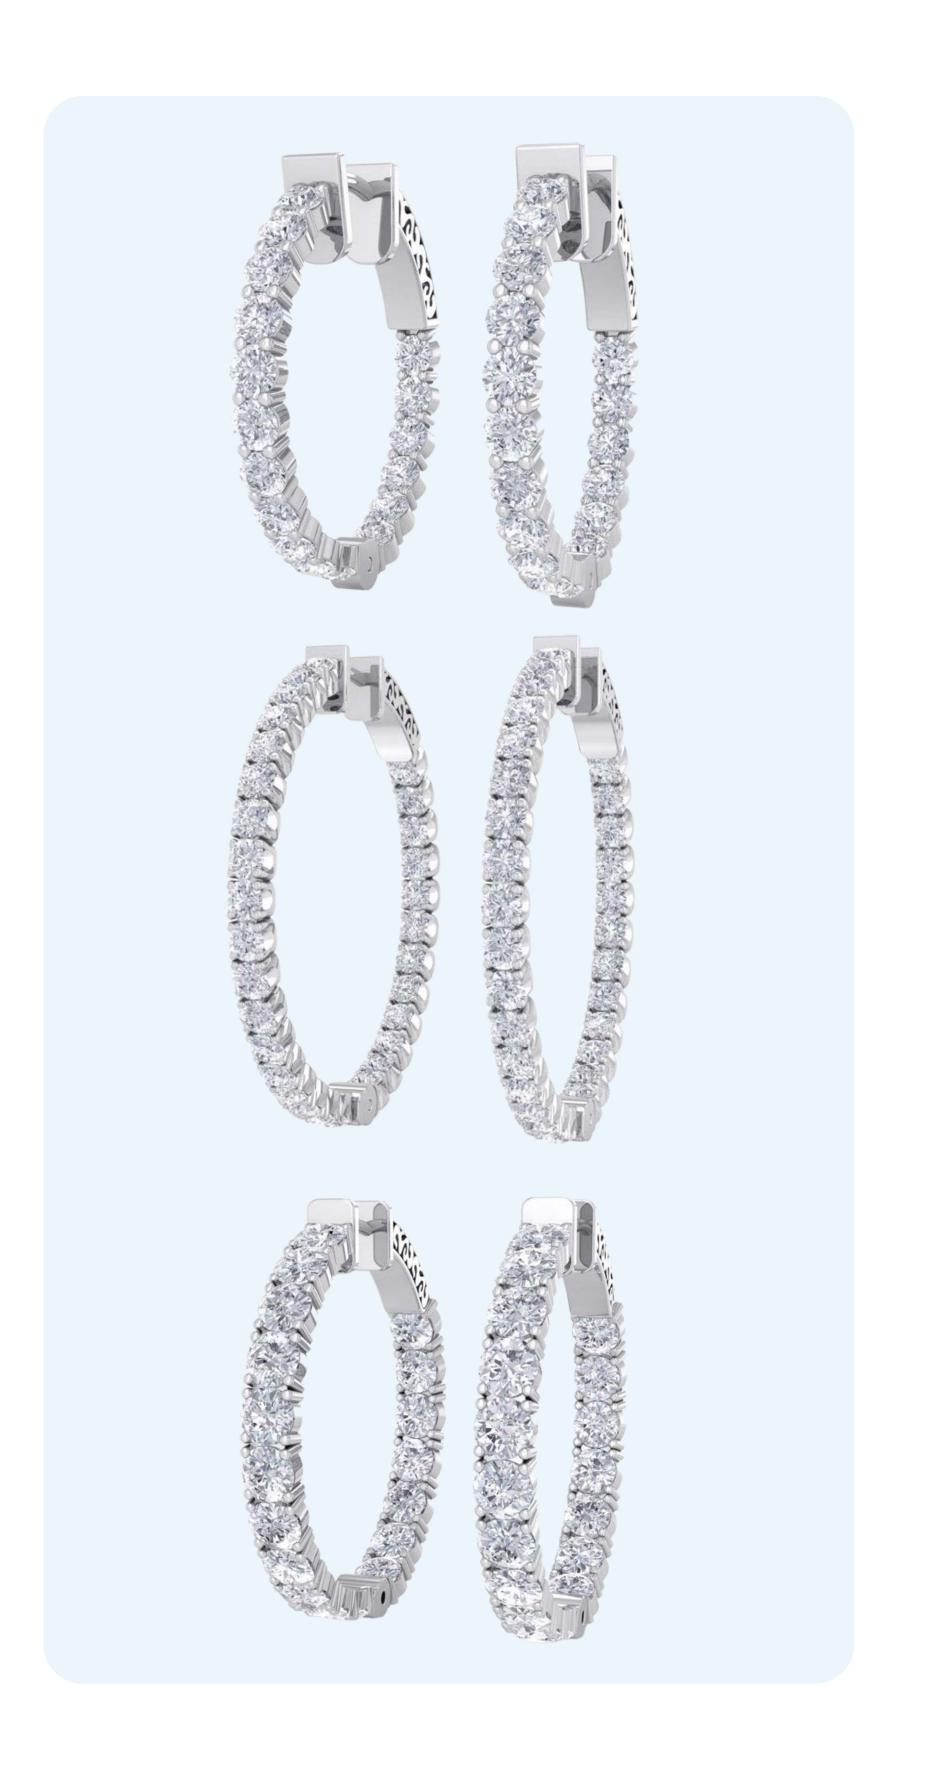

## Diamond Hoops

Our diamond hoops are available in a variety of carat weights and metals.
All of our hoop earrings have a perfected secure click-top closure.