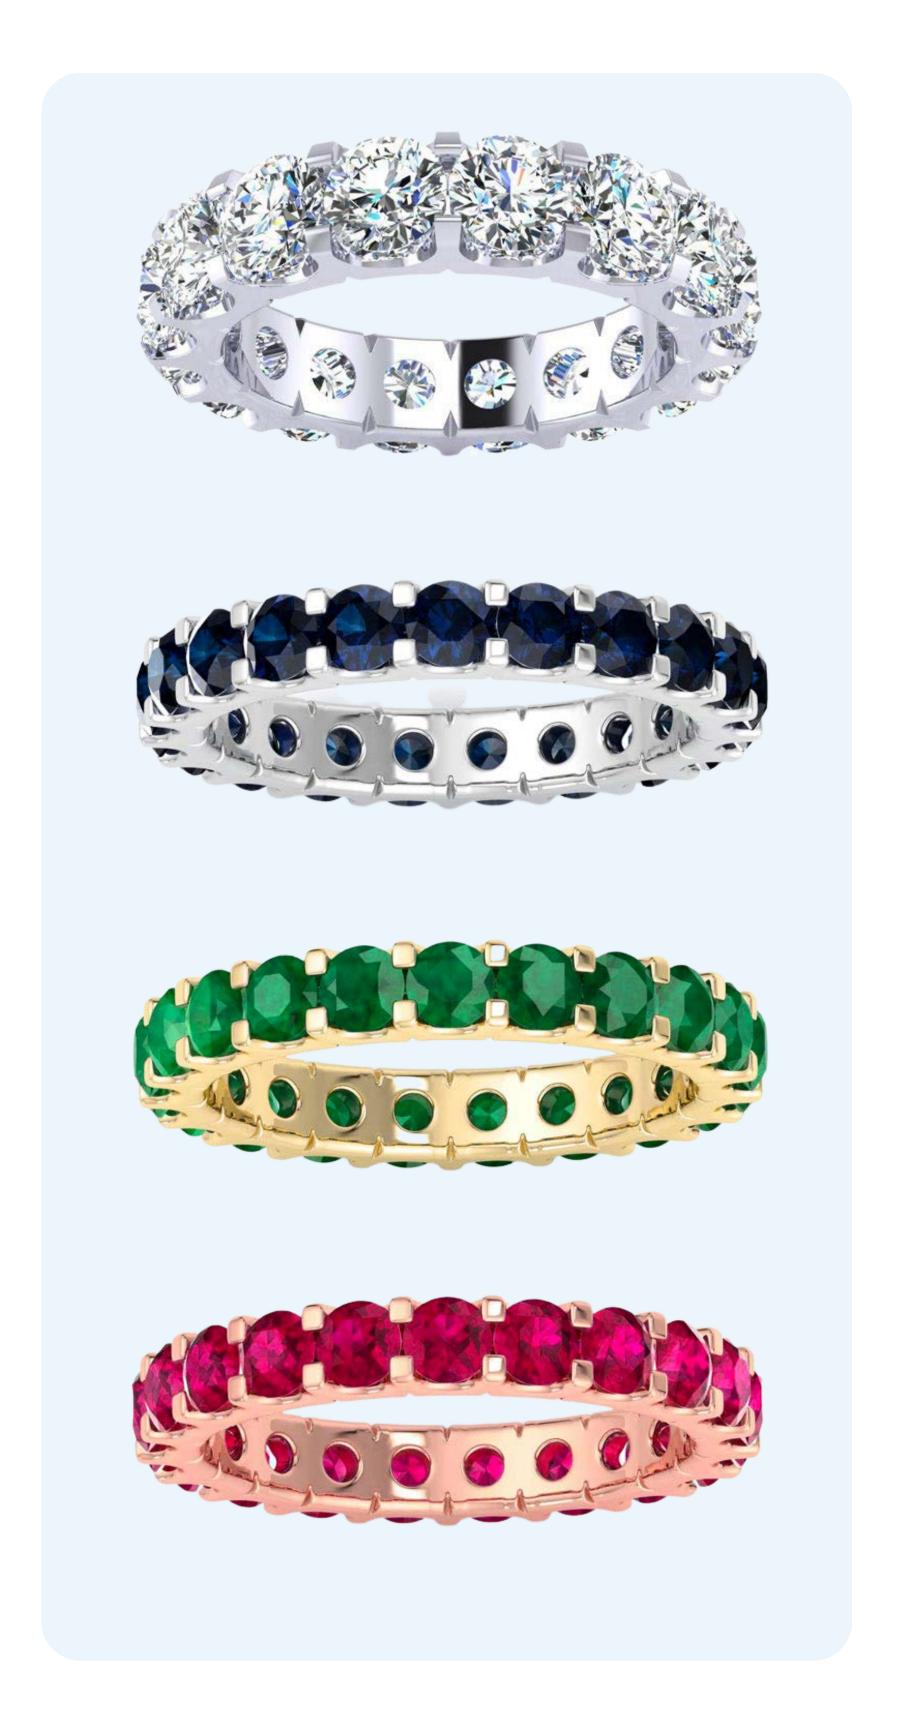

# Eternity Ring Collection Diamonds & Gemstones

Our eternity ring collection features diamond and gemstone eternity bands from 1-5 CTW in a variety of metals and diamond qualities. Our unique offering includes ring sizes 4-9.5.