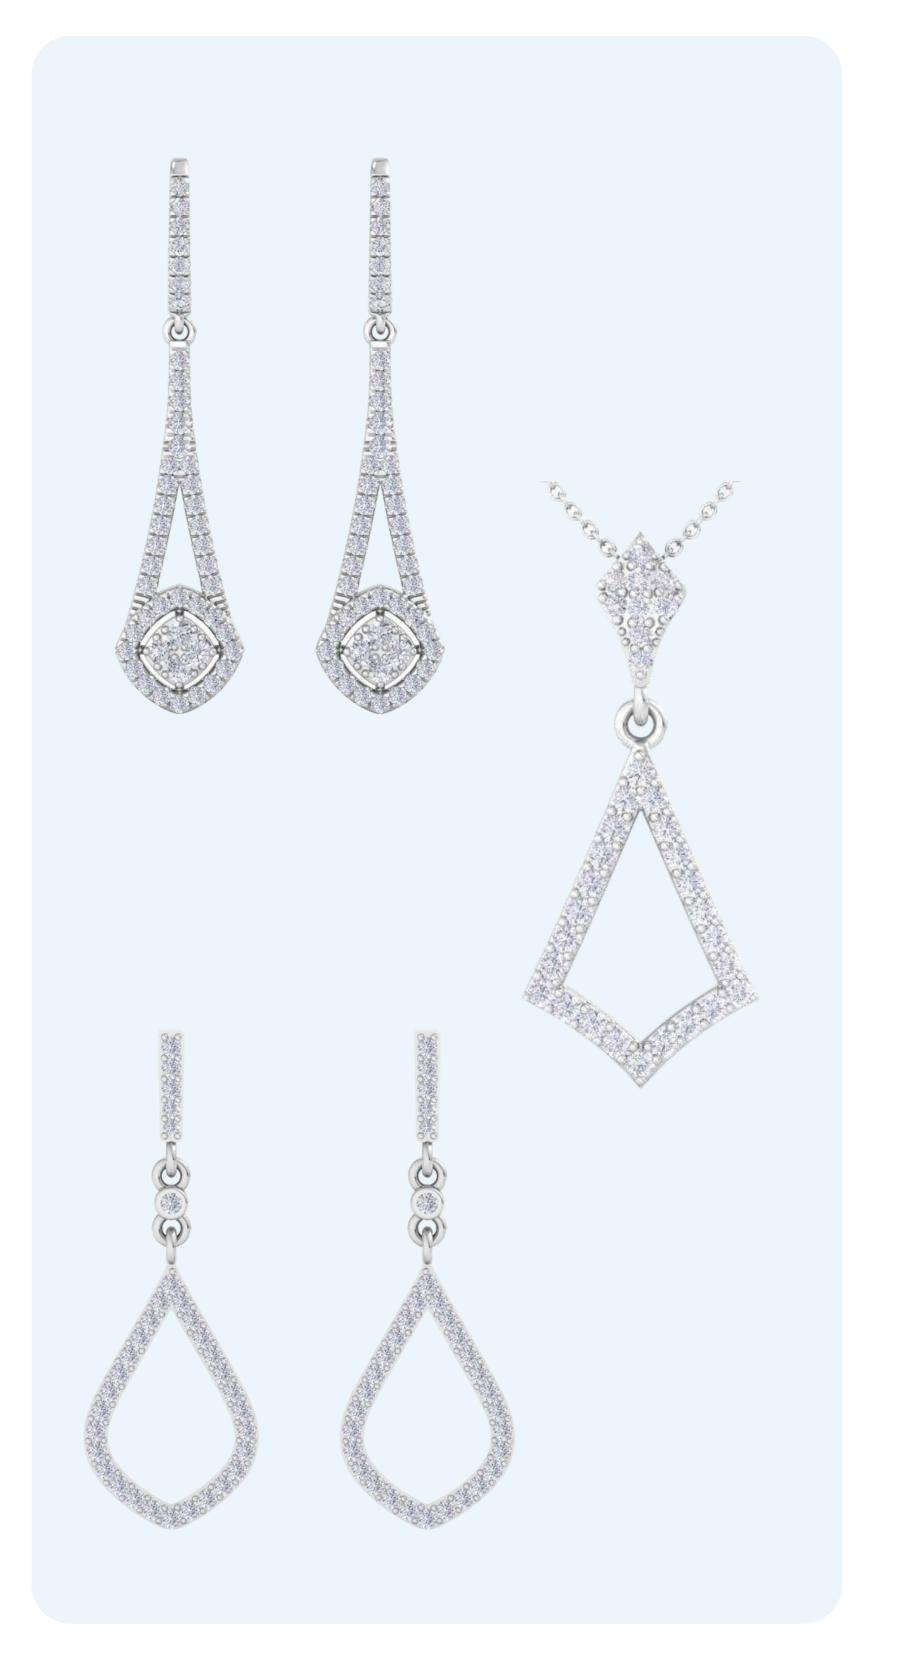

## Natural Diamond Chandelier Earrings & Necklaces

Our collection of diamond chandelier earrings and necklaces offers retailers endless options to offer individual pieces as well as matching sets. All pieces in this collection are crafted with the finest diamonds and gold.