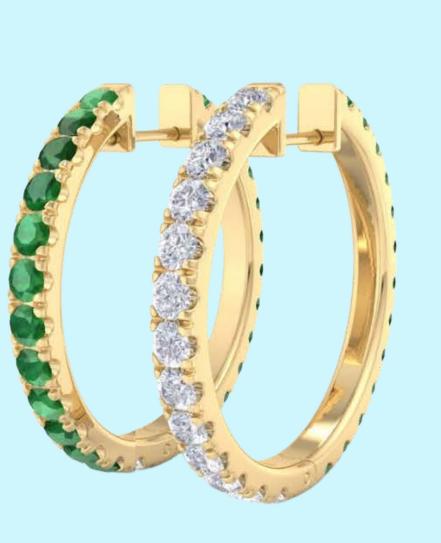

## Diamond Hoops

Our diamond hoops are available in a variety of carat weights and metals.
All of our hoop earrings have a perfected secure click-top closure.