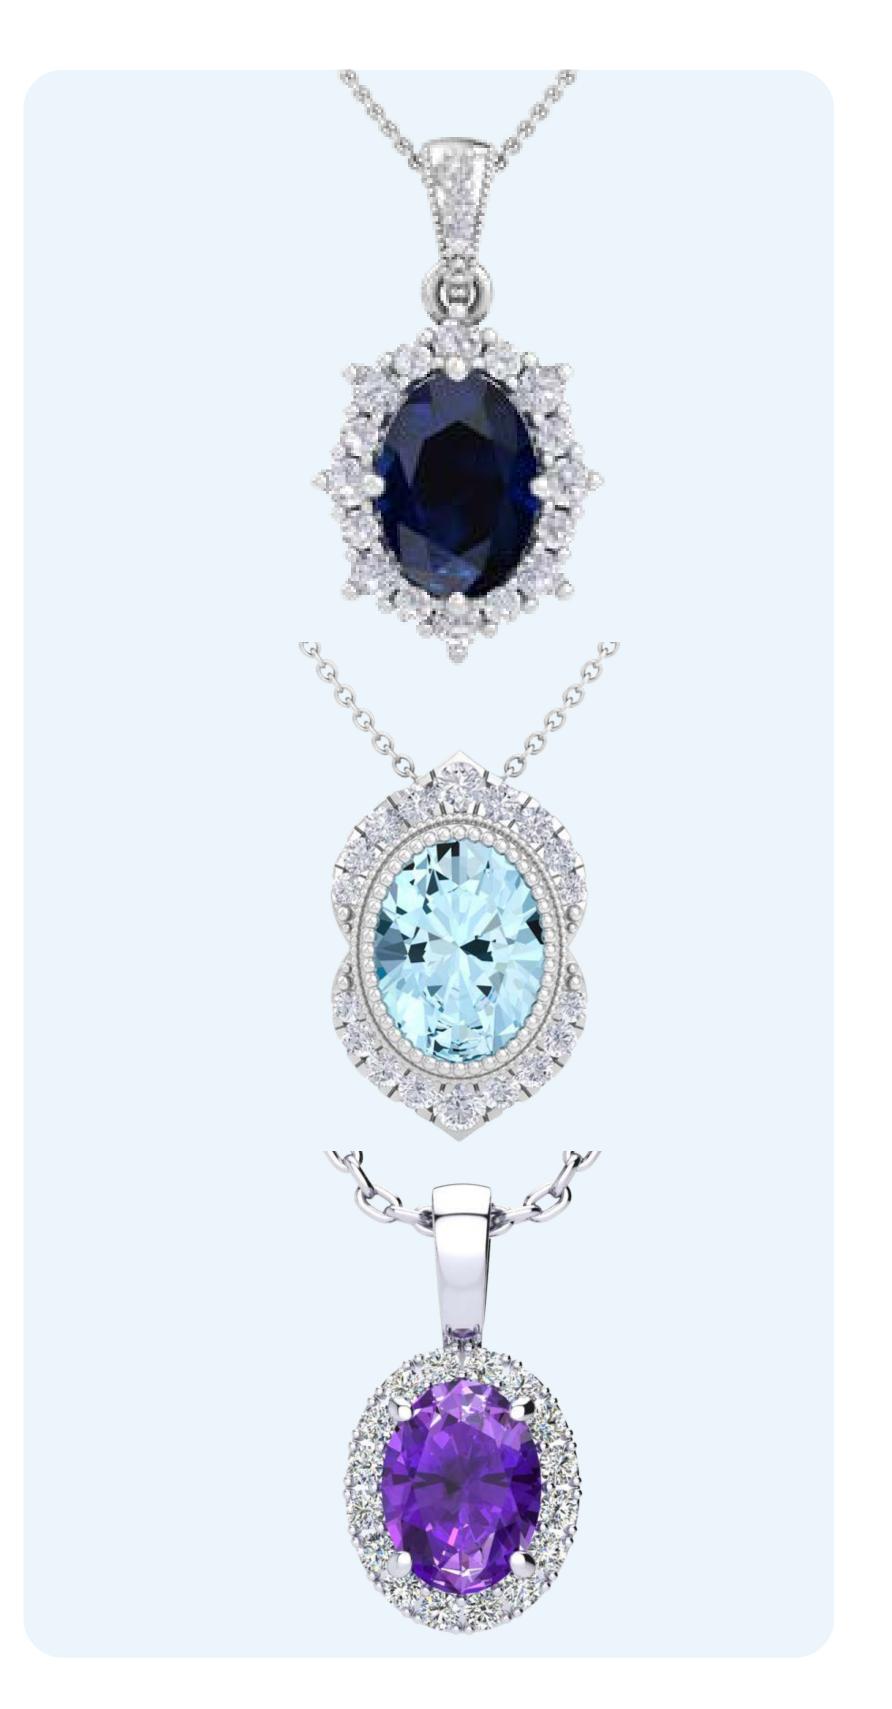

#### Gemstone & Diamond Necklaces In 14K Gold

Our gemstone and diamond necklace collection features every gemstone type and various shapes in unique necklace styles in 14K gold.

## Gemstone & Diamond Necklaces In Sterling Silver

Our gemstone and diamond necklace collection features every gemstone type and various shapes in unique necklace styles in sterling silver.

We have taken the idea of traditional birthstones and flipped it. Your retrograde birthstone represents your bad side, the personality traits that perhaps you prefer to mask even though you secretly want to embrace them.