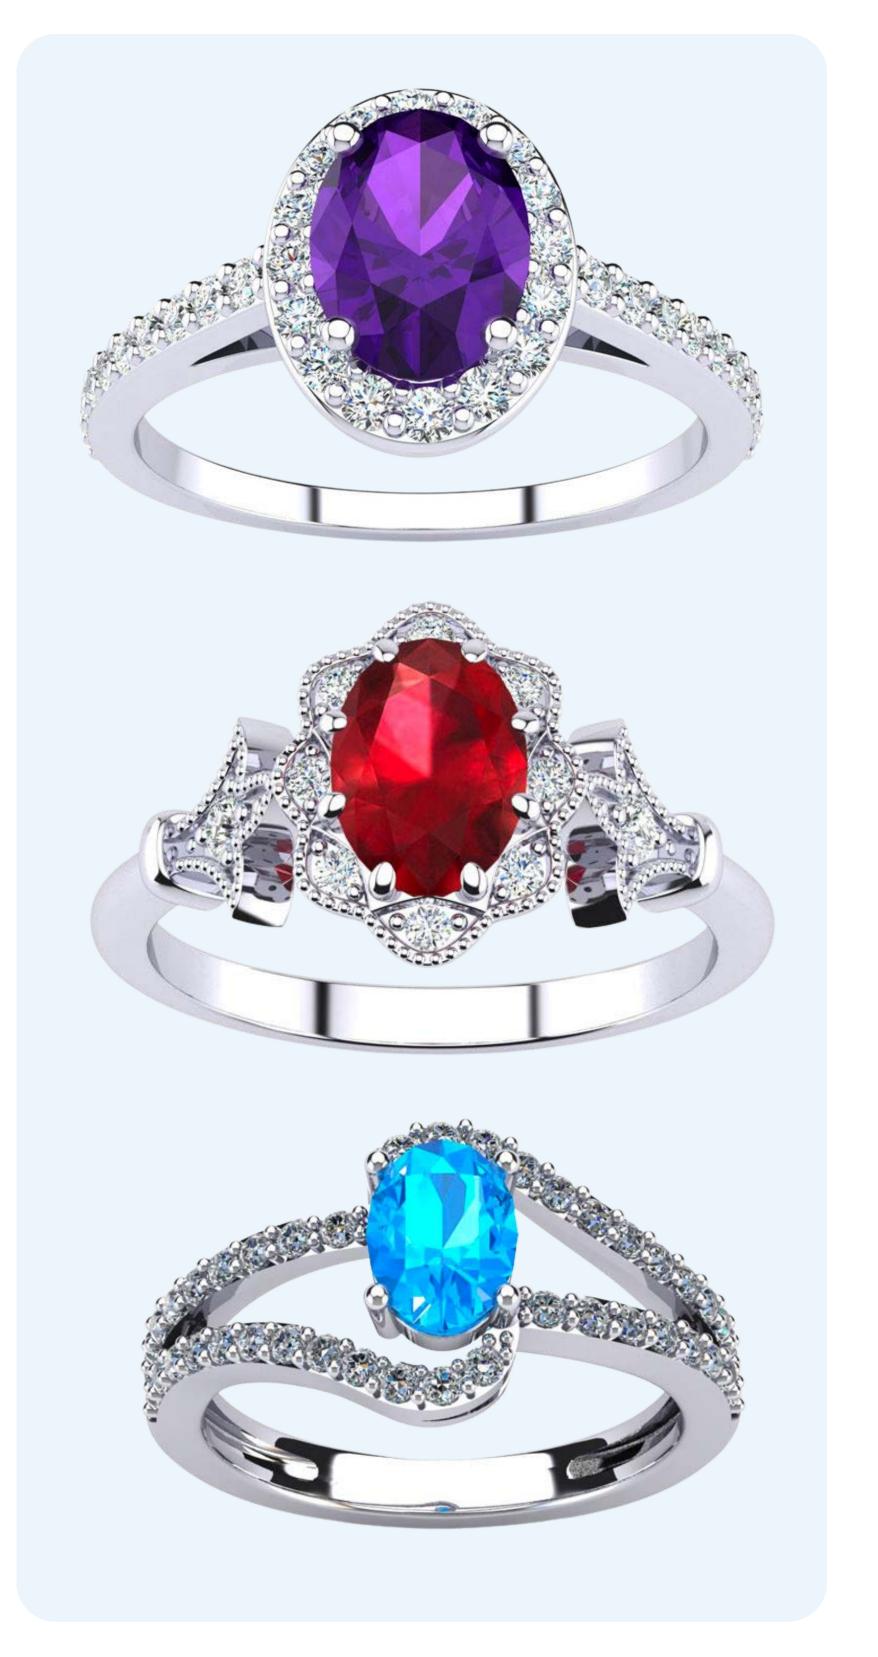

### Gemstone & Diamond Rings In 14K Gold

Our gemstone and diamond rings collection features every gemstone type and various shapes in unique ring styles in 14K gold.

## Gemstone & Diamond Rings In Sterling Silver

Our gemstone and diamond rings collection features every gemstone type and various shapes in unique ring styles in sterling silver.