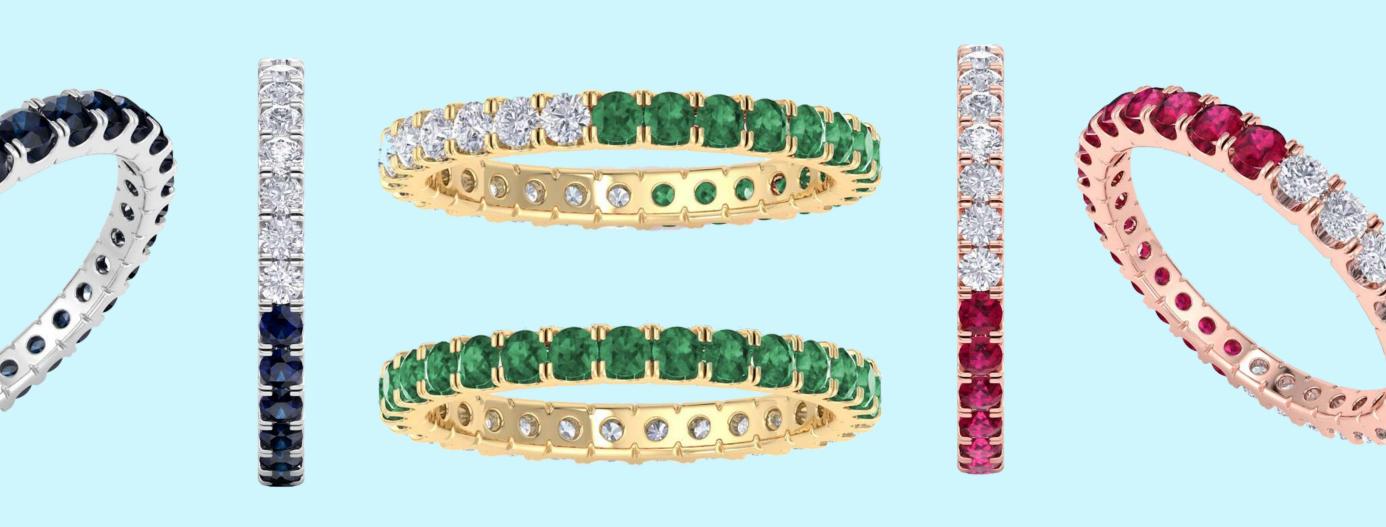

# Eternity Ring Collection Diamonds & Gemstones

Our eternity ring collection features diamond and gemstone eternity bands from 1-5 CTW in a variety of metals and diamond qualities. Our unique offering includes ring sizes 4-9.5.