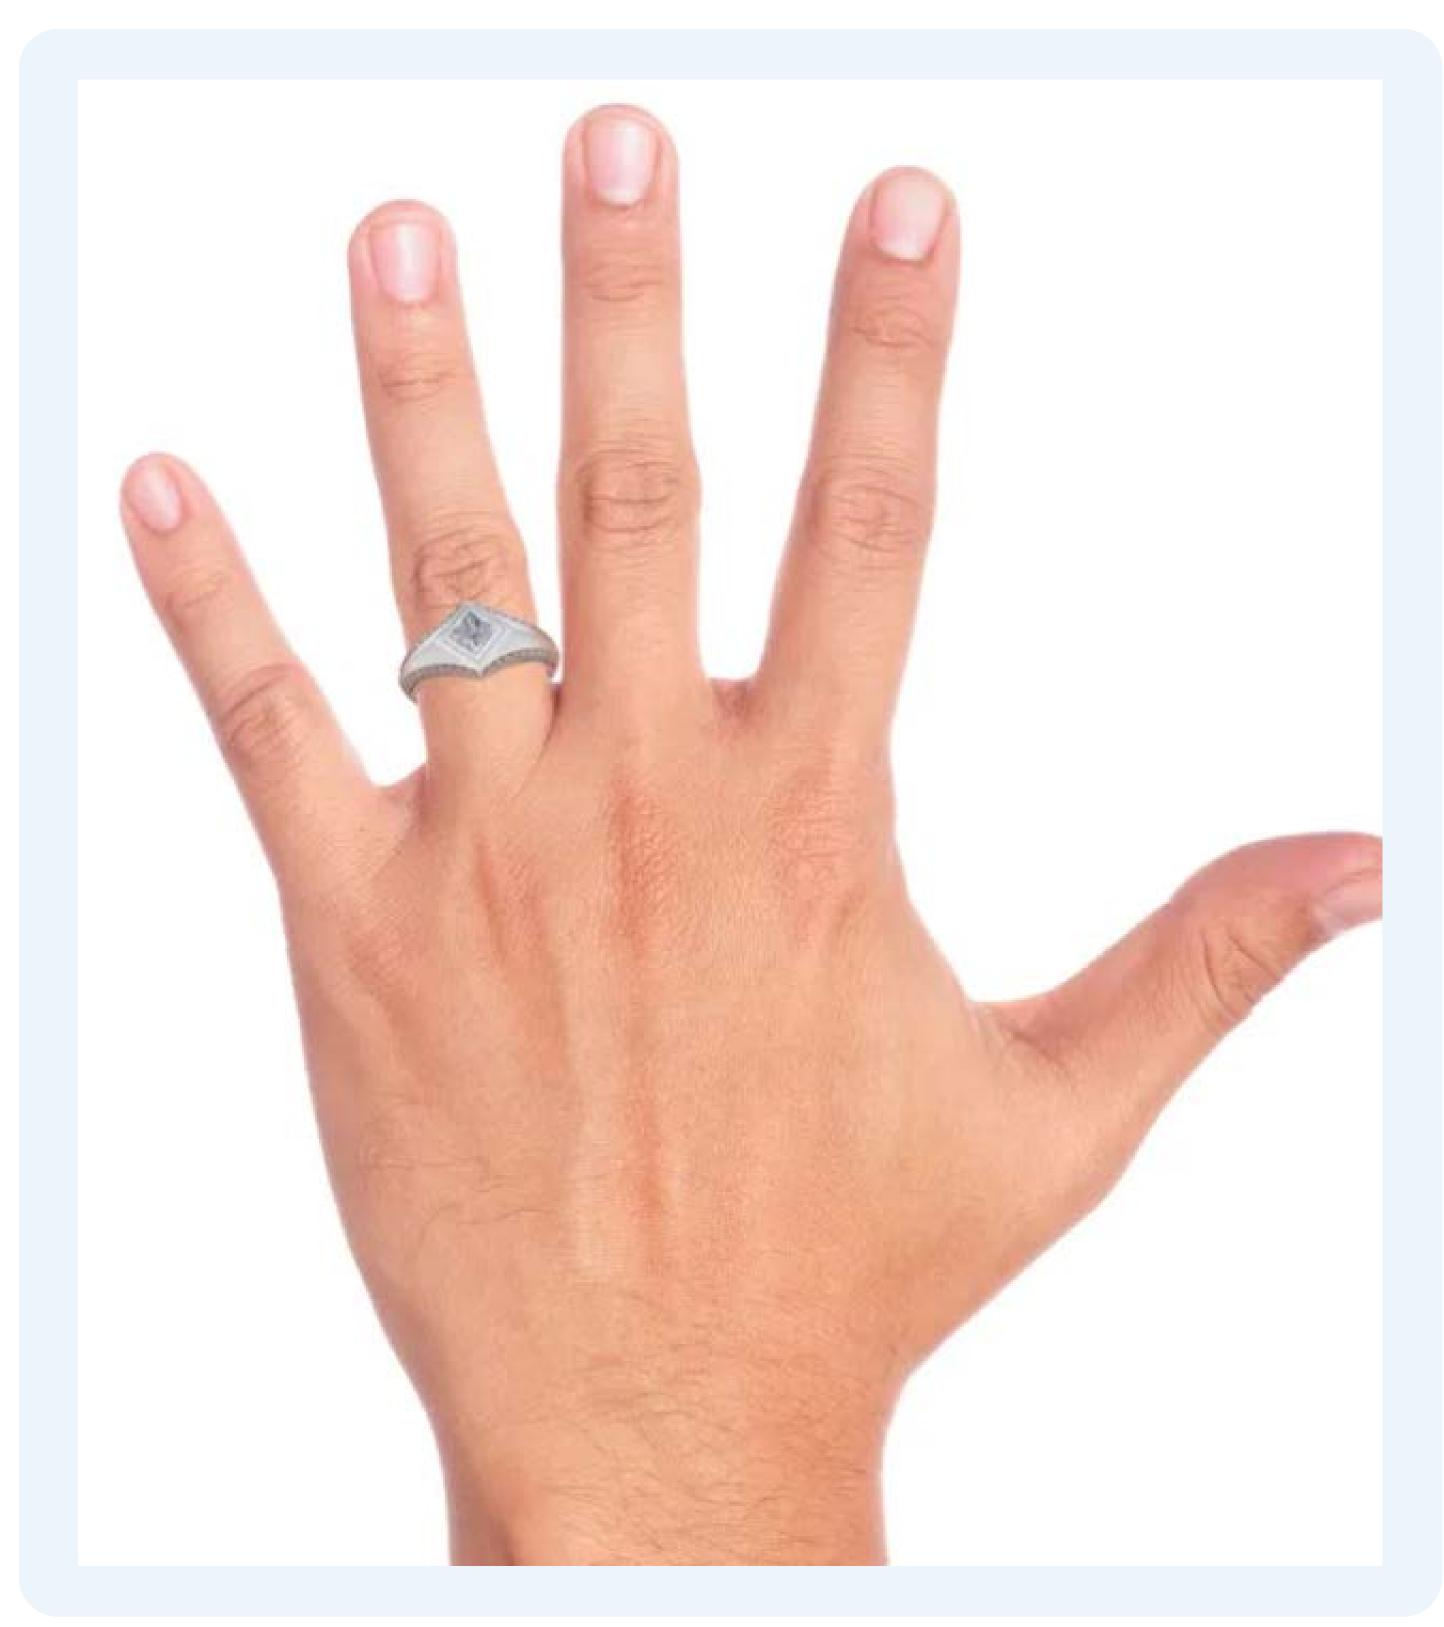

## Men's Natural Diamond Engagement Rings

Using the finest quality natural diamonds, our men's engagement ring collection offers something for everyone. All styles are available in various center shapes, 14K gold and all ring sizes.

## Men's Lab Grown Diamond Engagement Rings

Using the finest quality lab grown diamonds, our men's engagement ring collection offers something for everyone. All styles are available in various center shapes, 14K gold and all ring sizes.