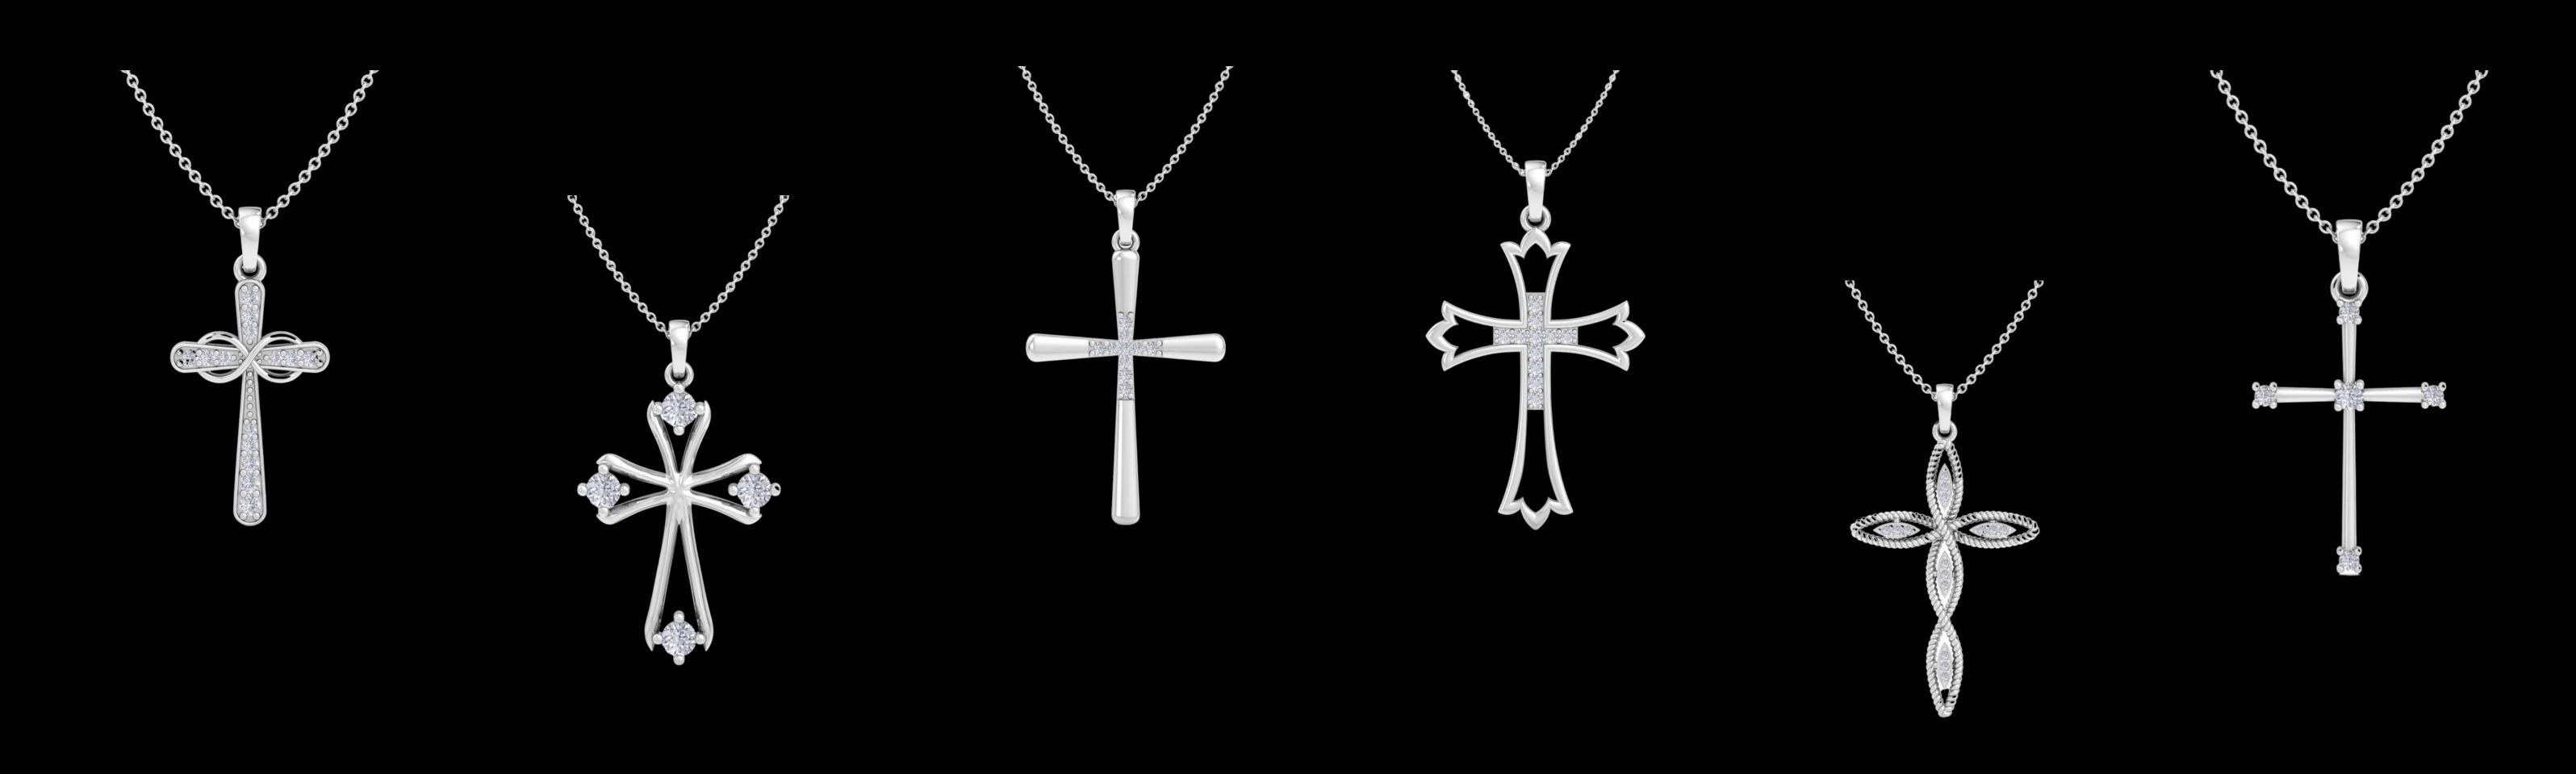

And when He had called the people unto Him with His disciples also, He said unto them, Whosever will come after Me, let Him deny Himself, and take up His cross, and follow Me.

Mark 8:34

A collection of fine gold and diamond crosses to express everything He means to you.