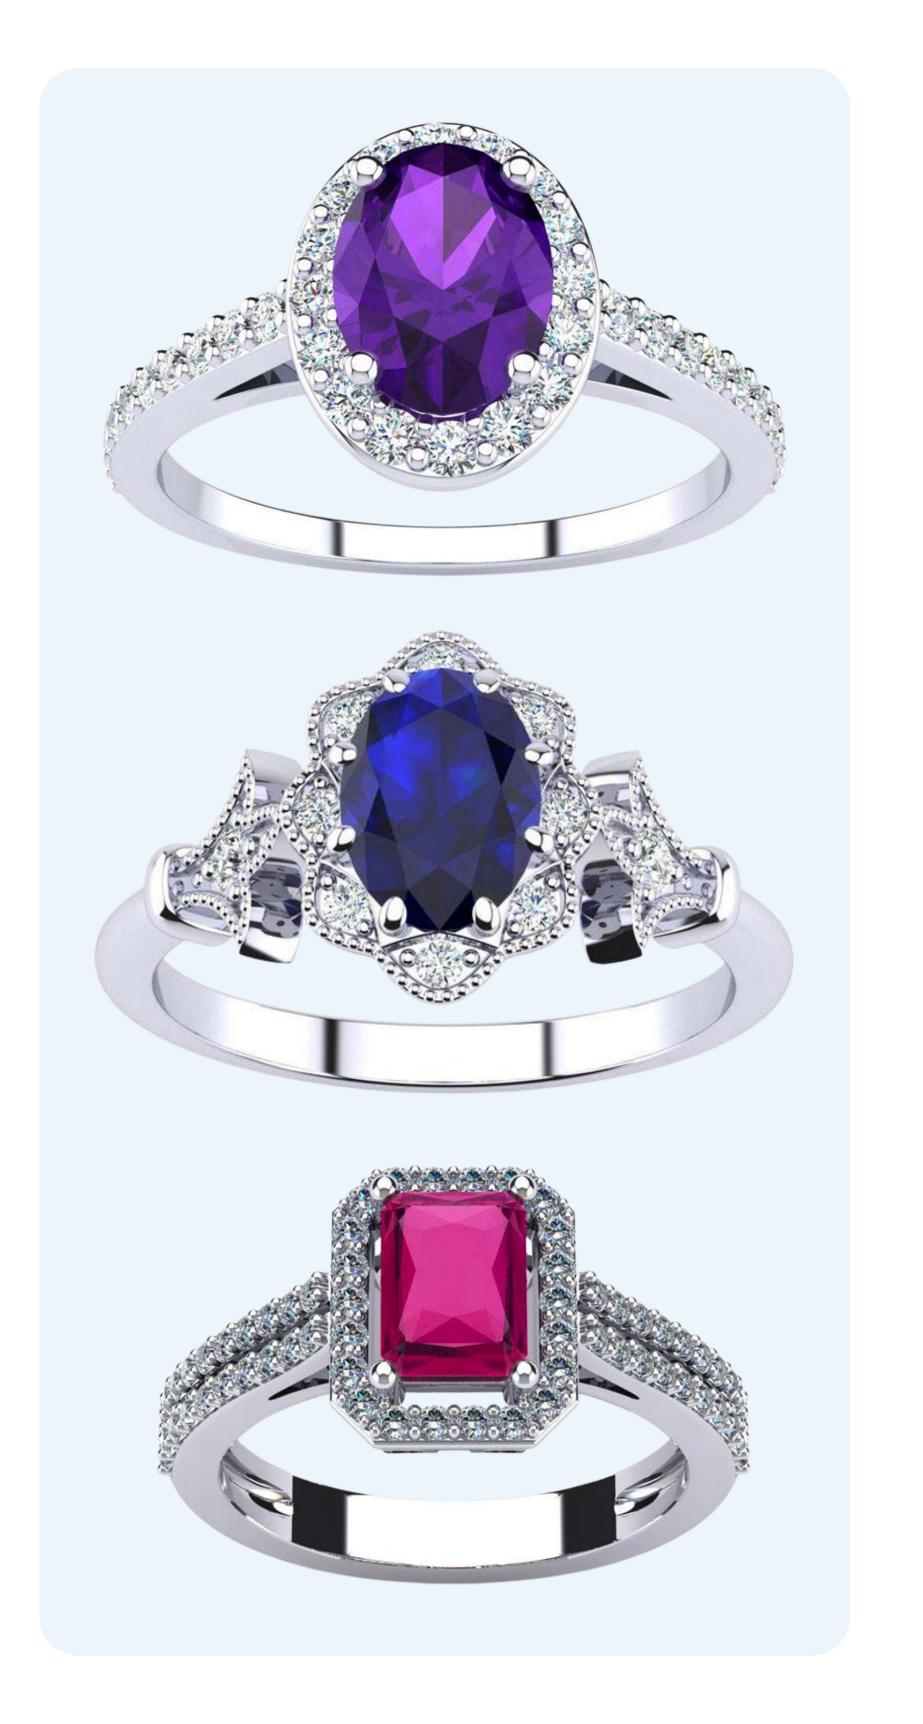

### Gemstone & Diamond Rings In 14K Gold

Our gemstone and diamond rings collection features every gemstone type and various shapes in unique ring styles in 14K gold.

## Gemstone & Diamond Rings In Sterling Silver

Our gemstone and diamond rings collection features every gemstone type and various shapes in unique ring styles in sterling silver.