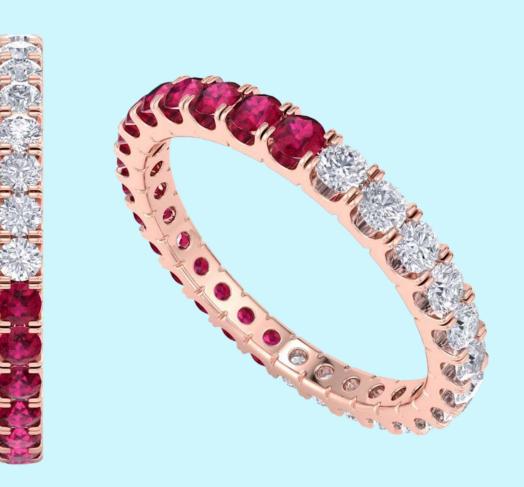

# Eternity Ring Collection Diamonds & Gemstones

Our eternity ring collection features diamond and gemstone eternity bands from 1-5 CTW in a variety of metals and diamond qualities. Our unique offering includes ring sizes 4-9.5.