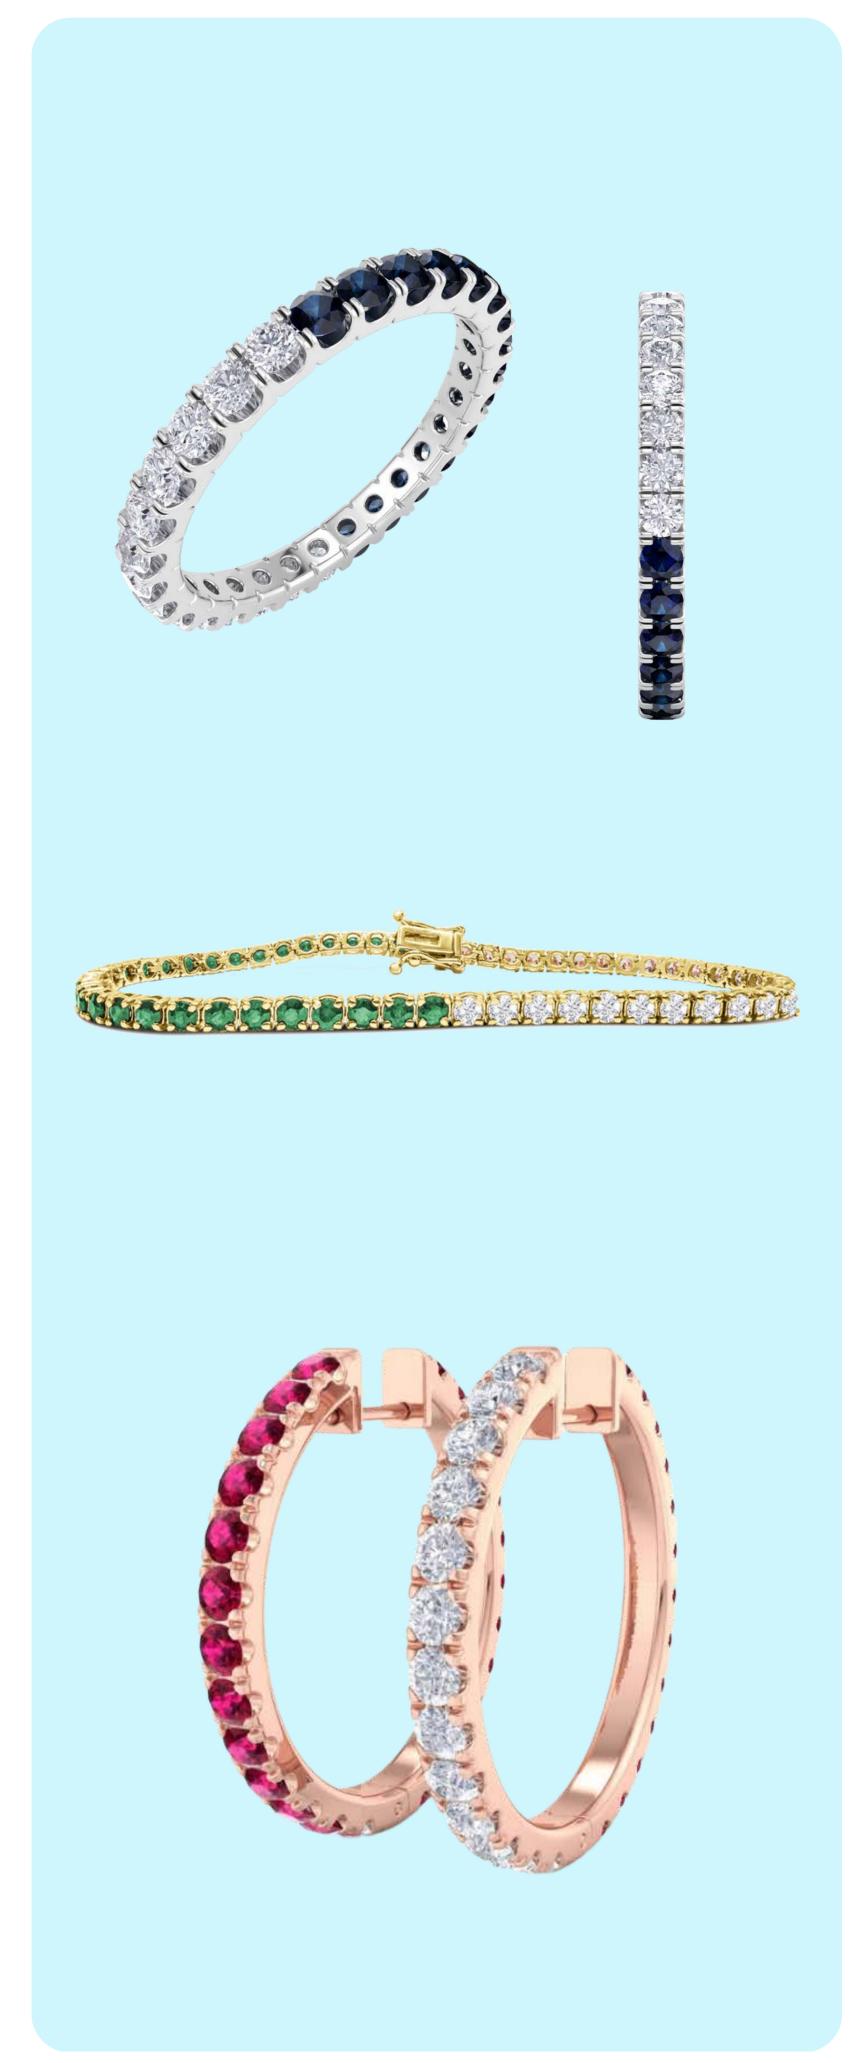

# Eternity Ring Collection Diamonds & Gemstones

Our eternity ring collection features diamond and gemstone eternity bands from 1-5 CTW in a variety of metals and diamond qualities. Our unique offering includes ring sizes 4-9.5.

#### Diamond Bracelets

From the classic tennis bracelet to adjustable bolo bracelets, our diamond bracelets collection is surely like no other. We offer a variety of carat weights and all wrist lengths in this fine collection.

## Diamond Hoops

Our diamond hoops are available in a variety of carat weights and metals.
All of our hoop earrings have a perfected secure click-top closure.