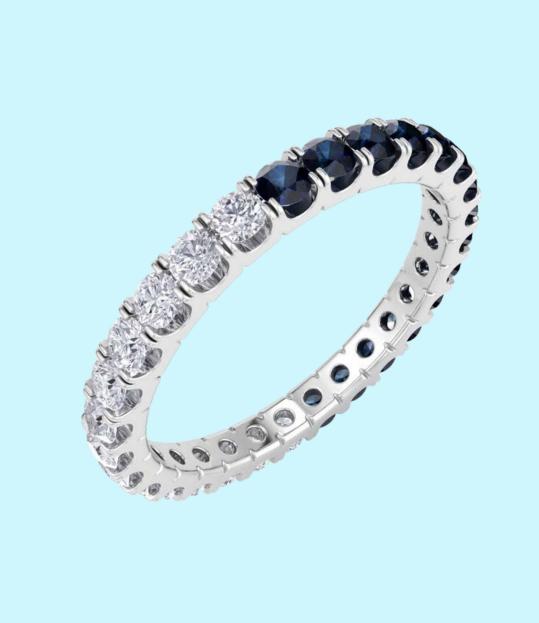

# Eternity Ring Collection Diamonds & Gemstones

Our eternity ring collection features diamond and gemstone eternity bands from 1-5 CTW in a variety of metals and diamond qualities. Our unique offering includes ring sizes 4-9.5.