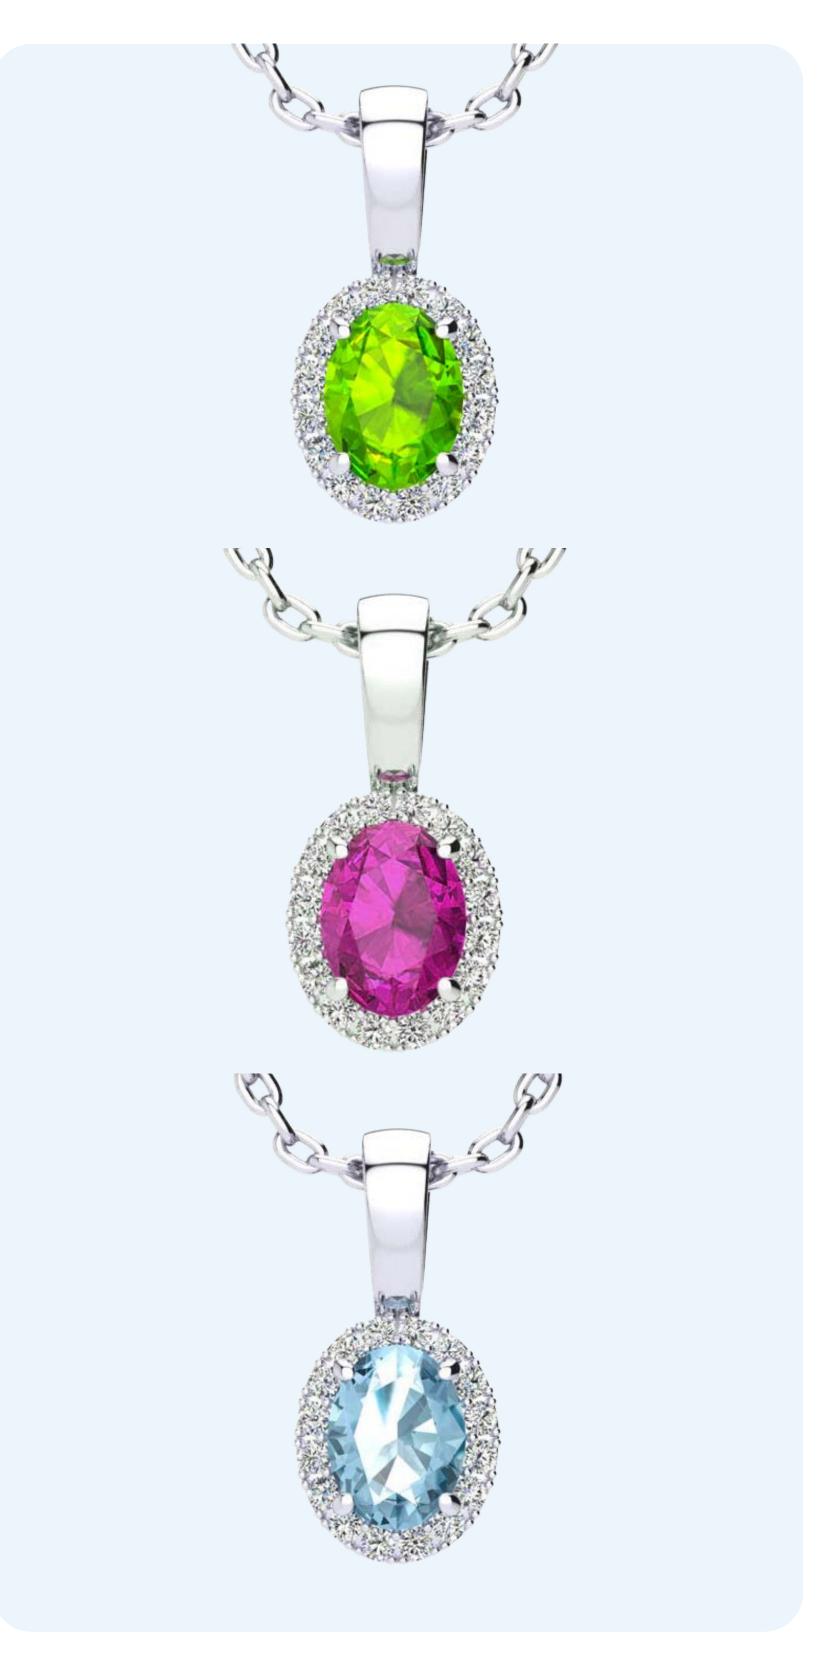

#### Gemstone & Diamond Necklaces In 14K Gold

Our gemstone and diamond necklace collection features every gemstone type and various shapes in unique necklace styles in 14K gold.

## Gemstone & Diamond Necklaces In Sterling Silver

Our gemstone and diamond necklace collection features every gemstone type and various shapes in unique necklace styles in sterling silver.

We have taken the idea of traditional birthstones and flipped it. Your retrograde birthstone represents your bad side, the personality traits that perhaps you prefer to mask even though you secretly want to embrace them.