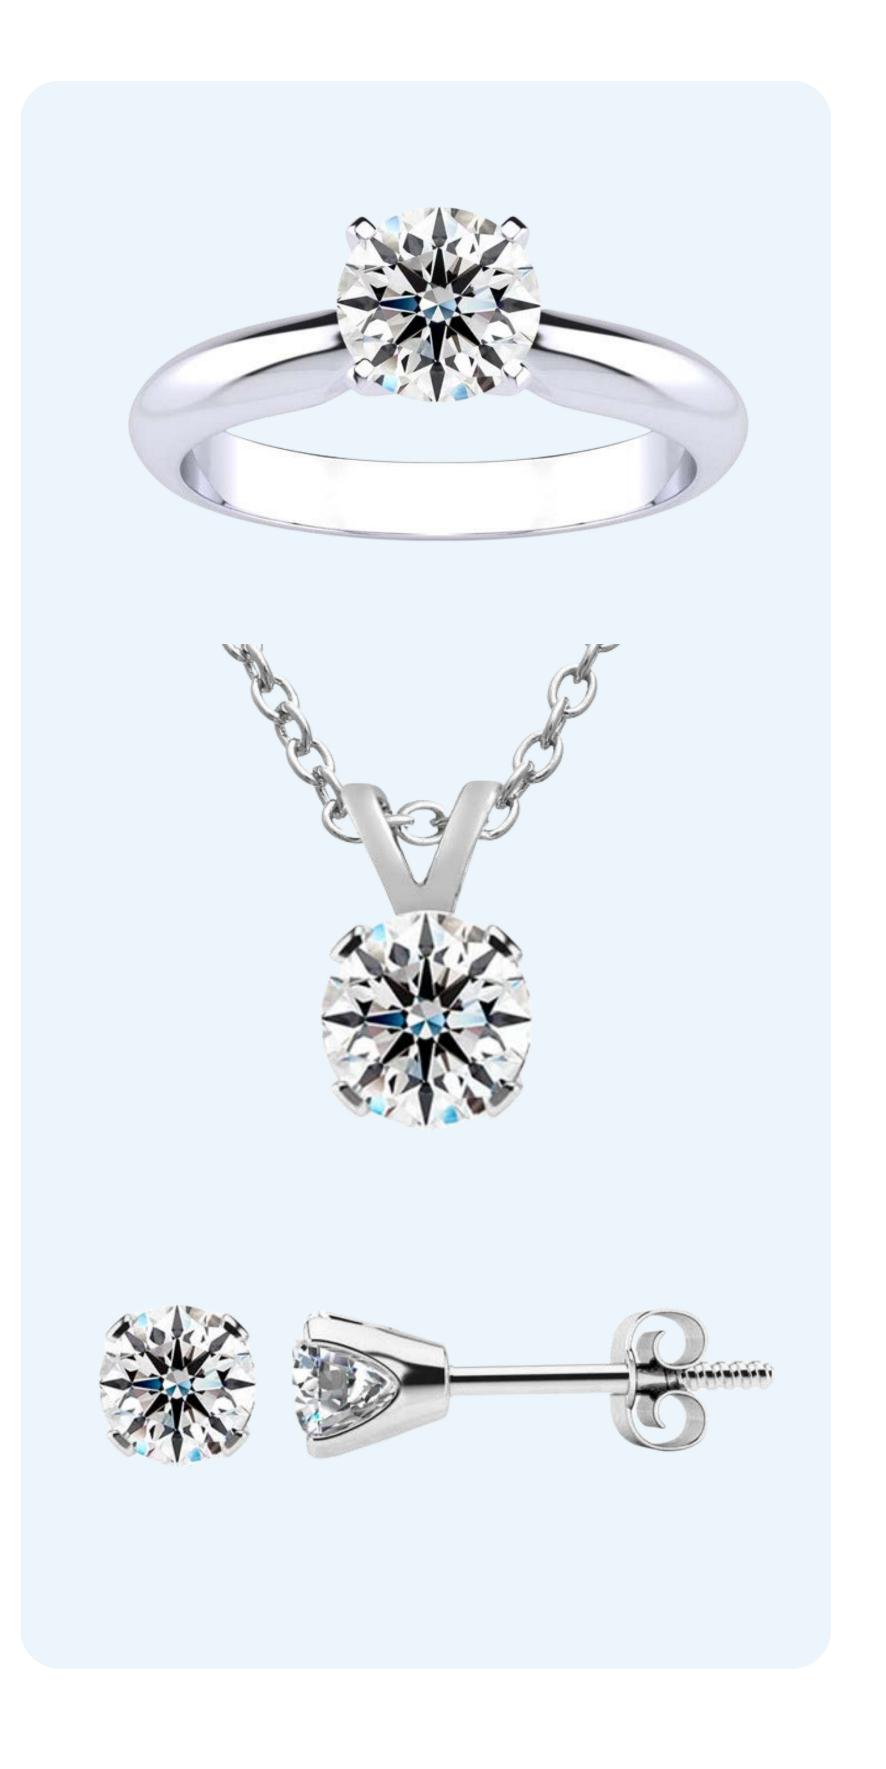

#### Diamond Basics

Our classic diamond basics collection - featuring diamond stud earrings, diamond solitaire rings and diamond solitaire pendants in two diamond qualities and various metals.