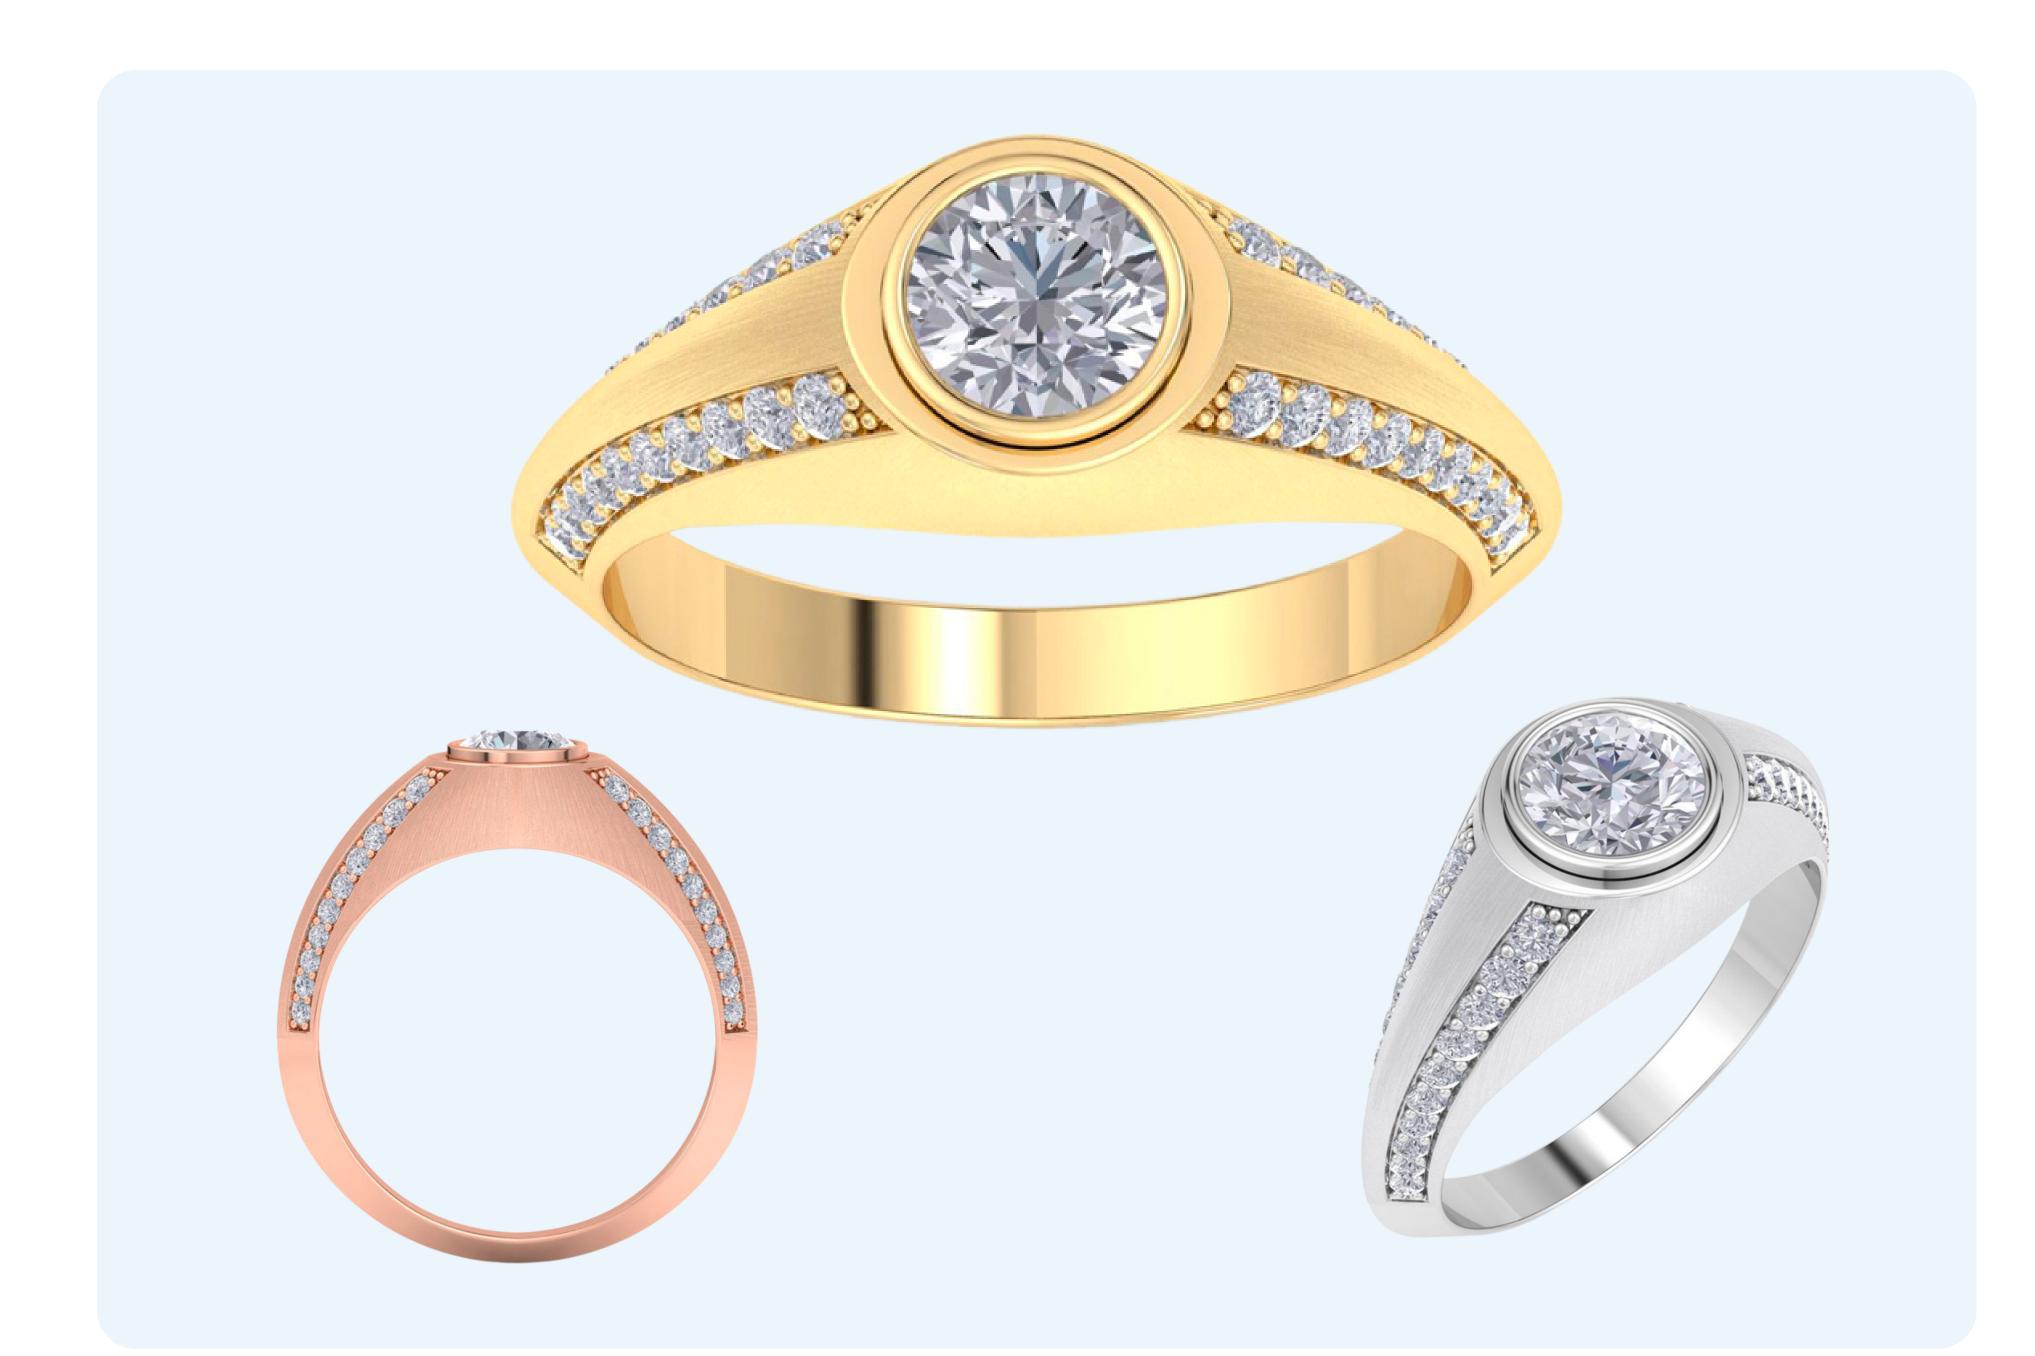

# Men's Natural Diamond Engagement Rings Presented By











## Round Cut Diamond 1 CARAT #H072255







## Round Cut Diamond 1 - 1/2 CTW#H072254







## Princess Cut Diamond 1 CARAT #H072259







## Princess Cut Diamond 1-1/2 CTW#H072258





## Round Cut Diamond 1 CARAT #H082202







## Oval Cut Diamond 1 - 1/2 CTW#H082201



## METALS: 14 Karat W/G, YG, RG FINGER SIZES: 6-13 **SHIPS:** 3 Business Days WHOLESALE: \$4,300 **MSRP:** \$8,999

QUALITY: (J-K, SI2)





## Asscher Cut Diamond 1 CARAT #H072257







## Asscher Cut Diamond 1 - 1/2 CTW#H072256







## Emerald Cut Diamond 1 CARAT #H072253







## Emerald Cut Diamond 1-1/2 CTW#H072252

### QUALITY: (J-K, SI2) METALS: 14 Karat W/G, YG, RG FINGER SIZES: 6-13 **SHIPS:** 3 Business Days WHOLESALE: \$4,300 **MSRP:** \$8,999

## $\left( \right)$

# About Us

- Company Founded in 1998 In New York, NY.

- Ship up to 3,000 packa