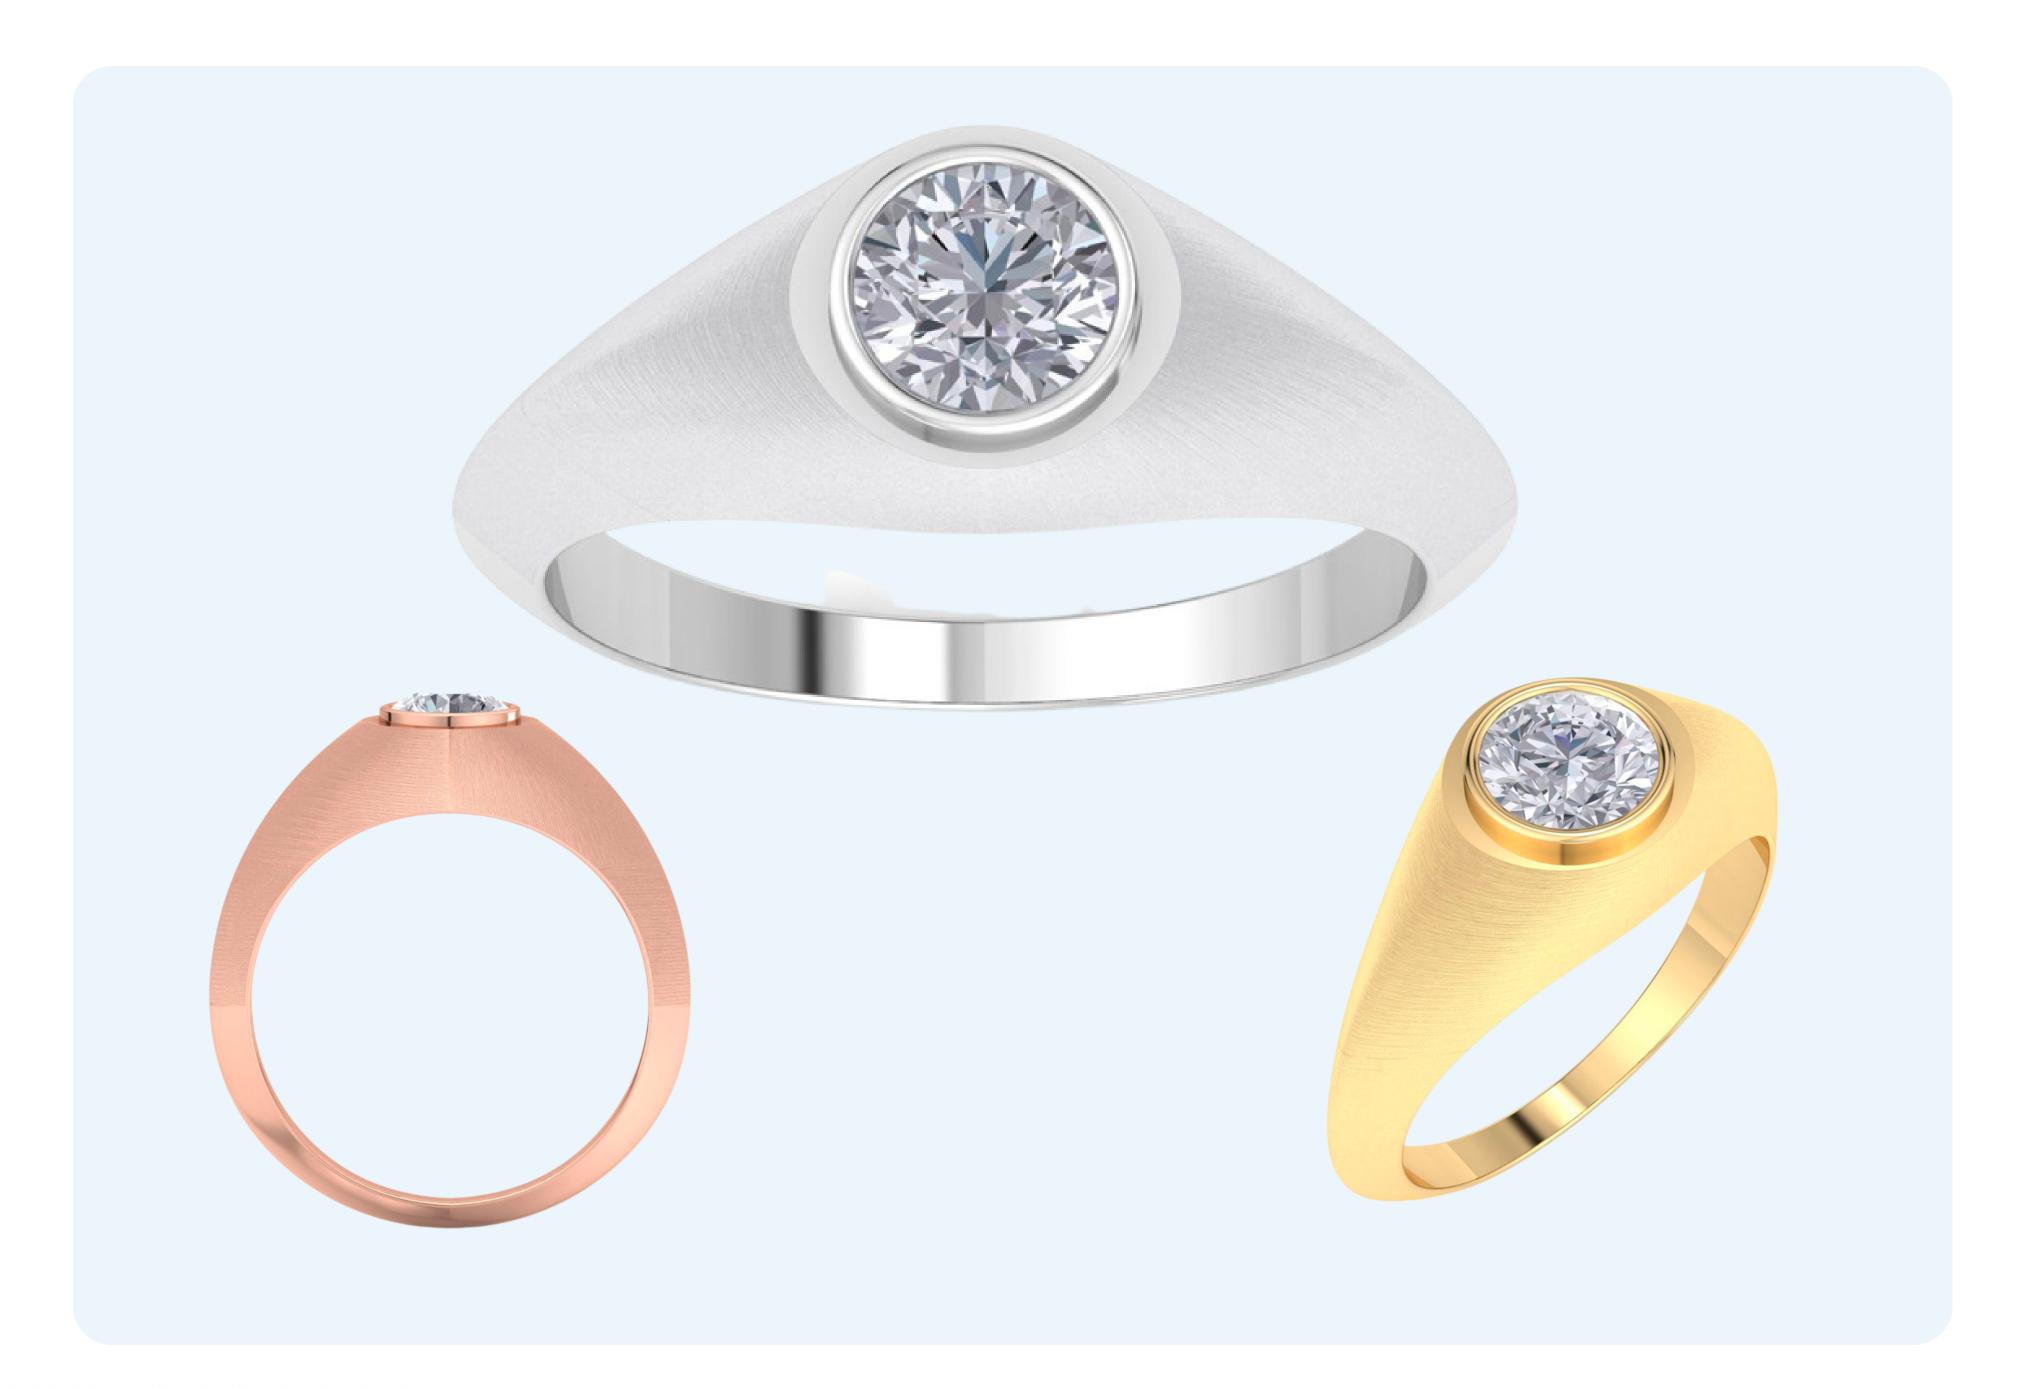

# Men's Natural Diamond Engagement Rings Presented By











## Round Cut Diamond 1 CARAT #H072255







## Round Cut Diamond 1 - 1/2 CTW#H072254







## Princess Cut Diamond 1 CARAT #H072259







## Princess Cut Diamond 1-1/2 CTW#H072258





## Round Cut Diamond 1 CARAT #H082202







## Oval Cut Diamond 1 - 1/2 CTW#H082201



## METALS: 14 Karat W/G, YG, RG FINGER SIZES: 6-13 **SHIPS:** 3 Business Days WHOLESALE: \$4,300 **MSRP:** \$8,999

QUALITY: (J-K, SI2)





## Asscher Cut Diamond 1 CARAT #H072257







## Asscher Cut Diamond 1 - 1/2 CTW#H072256







## Emerald Cut Diamond 1 CARAT #H072253







## Emerald Cut Diamond 1-1/2 CTW#H072252

### QUALITY: (J-K, SI2) METALS: 14 Karat W/G, YG, RG FINGER SIZES: 6-13 **SHIPS:** 3 Business Days WHOLESALE: \$4,300 **MSRP:** \$8,999

## $\left( \right)$

# About Us

- Company Founded in 19