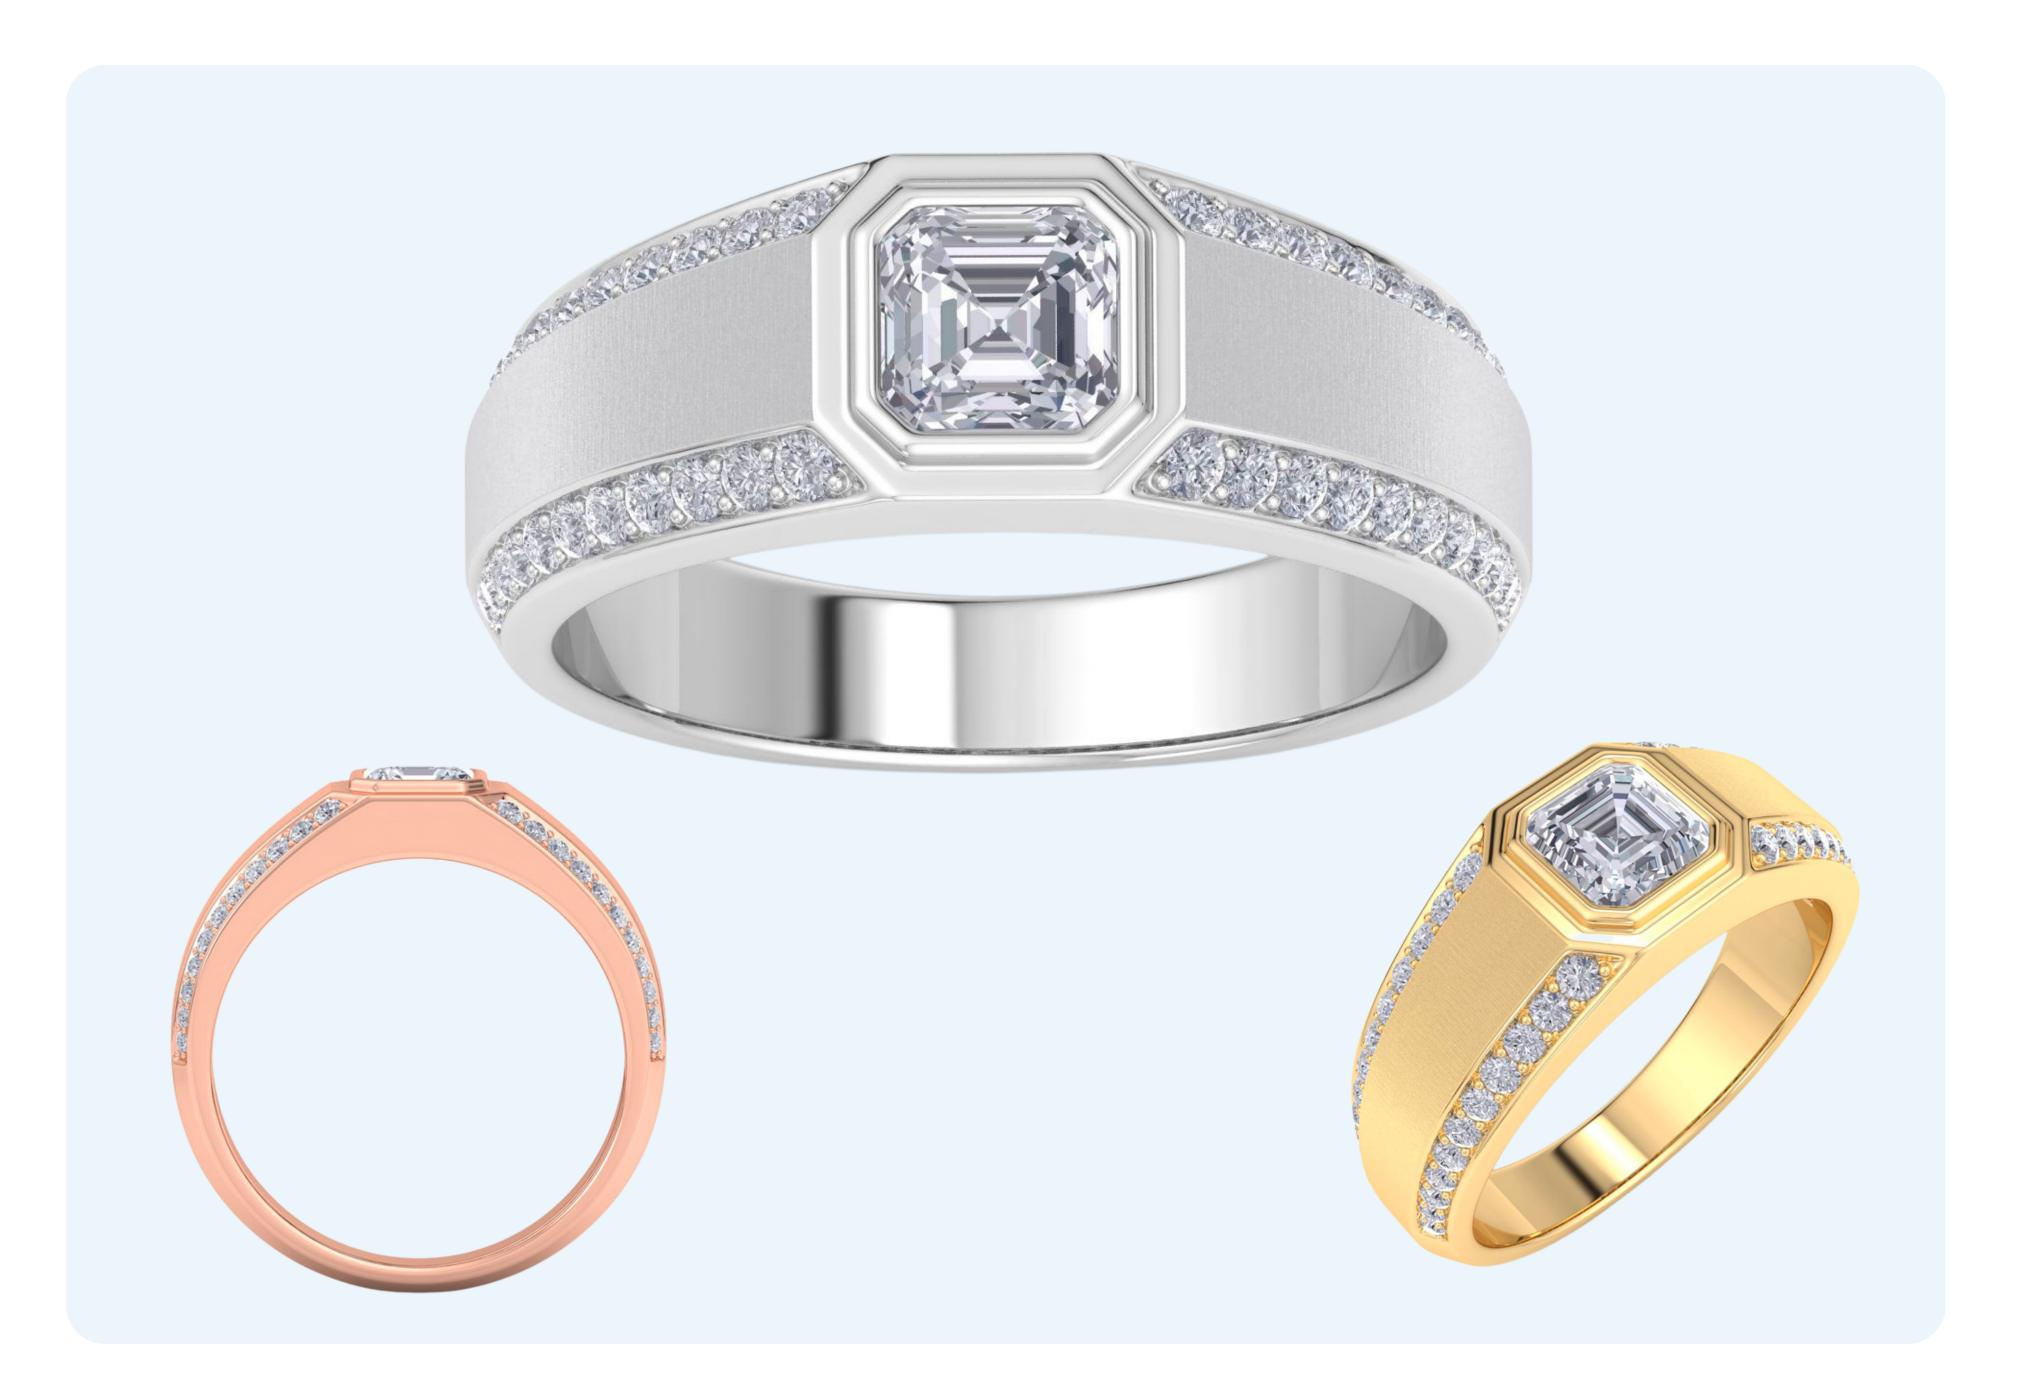

## Asscher Cut Diamond 1 - 1/2 CTW#H072256

### QUALITY: (J-K, SI2) METALS: 14 Karat W/G, YG, RG FINGER SIZES: 6-13 **SHIPS:** 3 Business Days WHOLESALE: \$4,300 **MSRP:** \$8,999