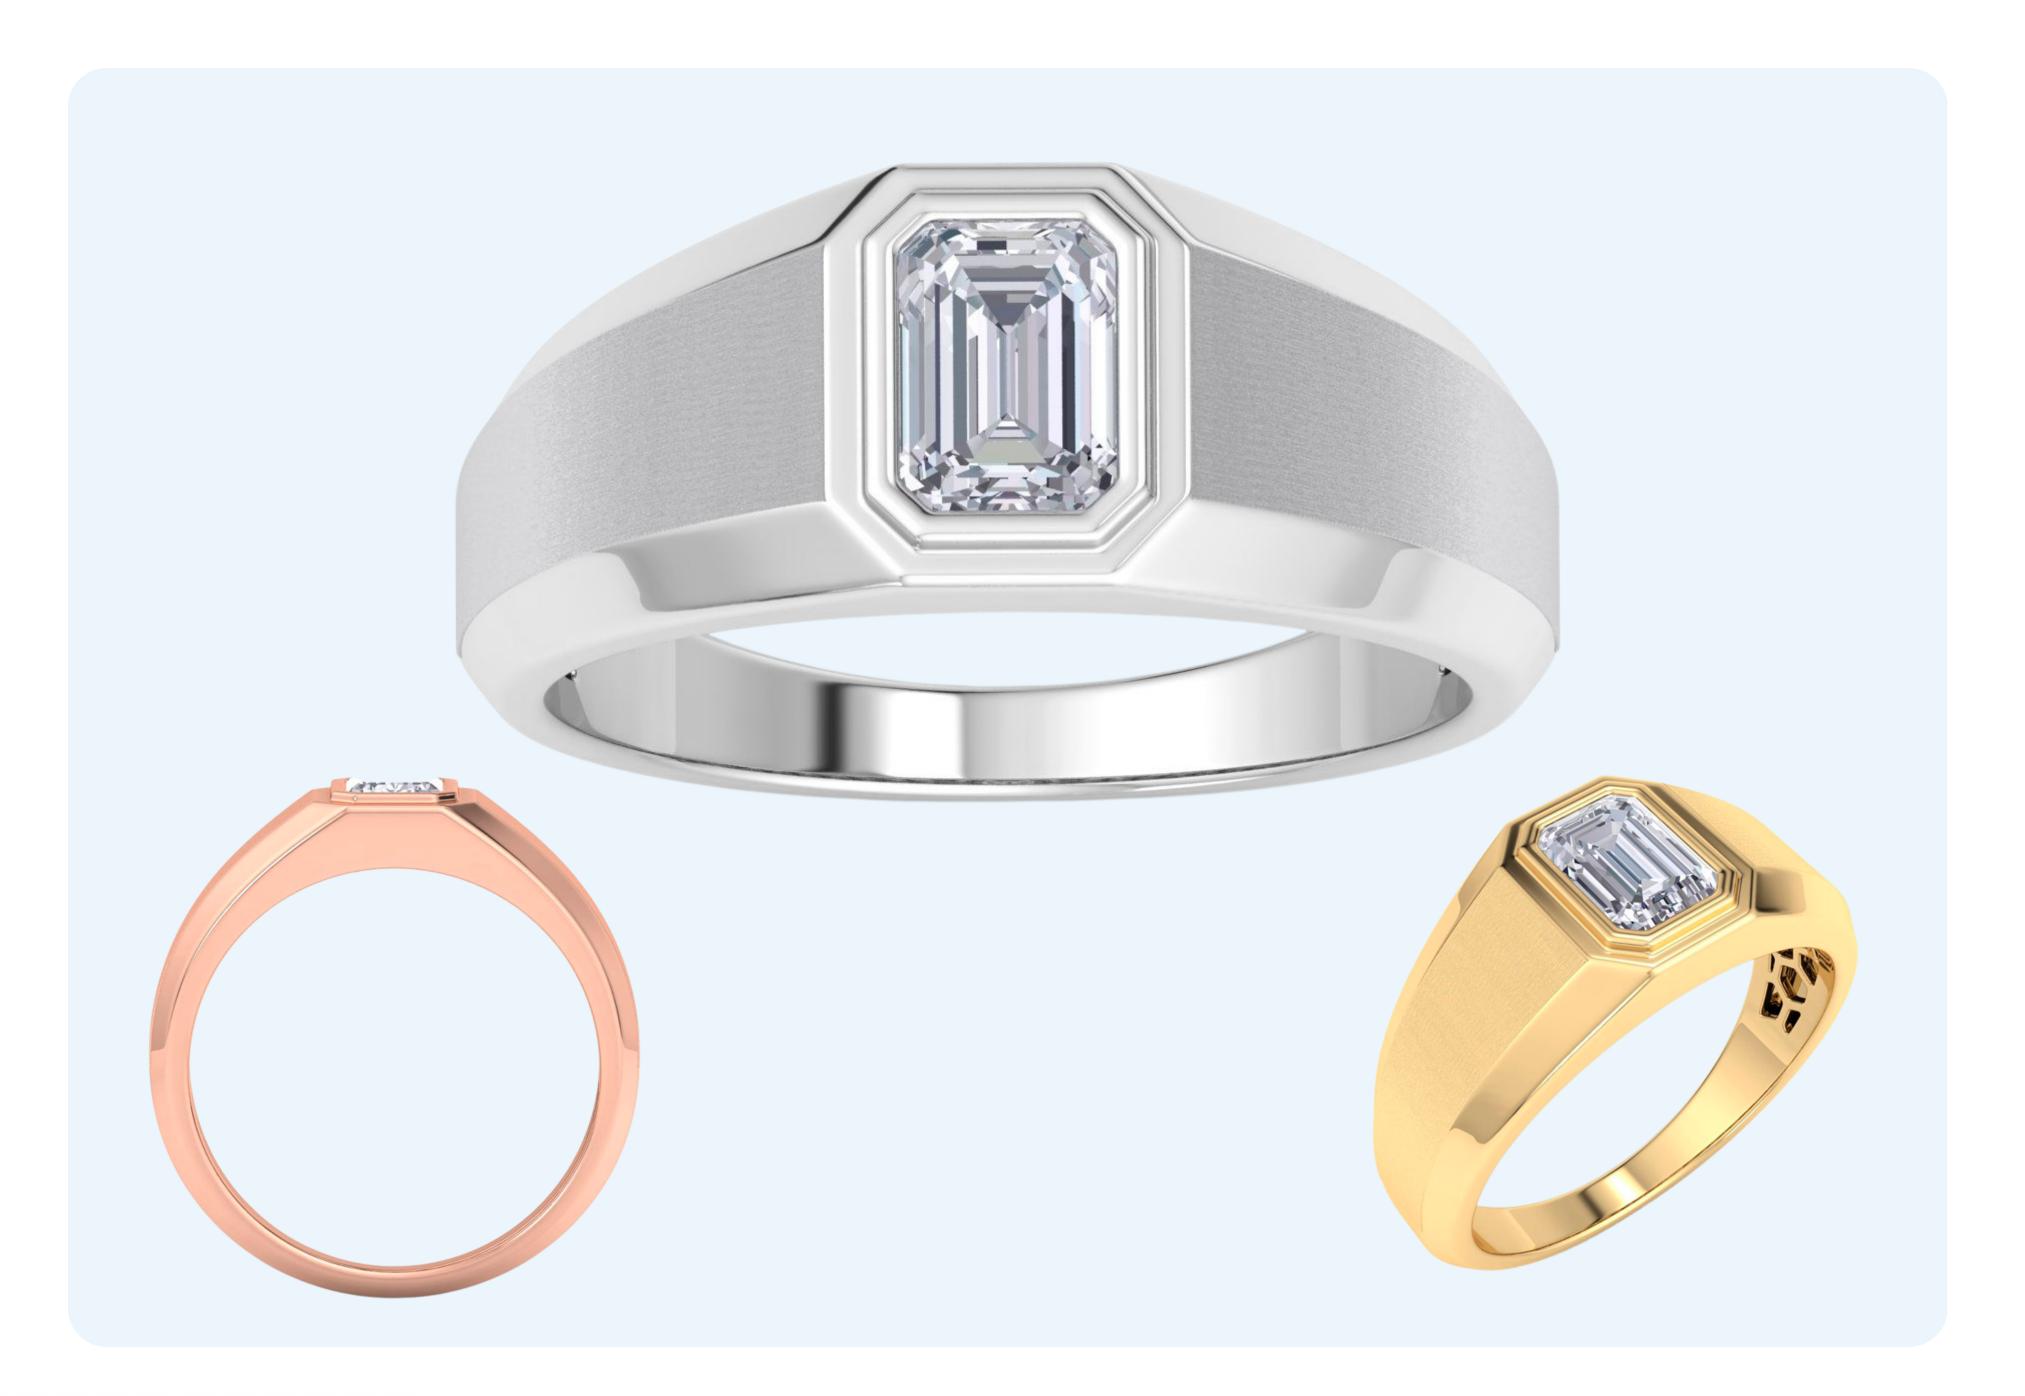

## Emerald Cut Diamond 1 CARAT #H072253

## Emerald Cut Diamond 1-1/2 CTW#H072252

### QUALITY: (J-K, SI2) METALS: 14 Karat W/G, YG, RG FINGER SIZES: 6-13 **SHIPS:** 3 Business Days WHOLESALE: \$4,300 **MSRP:** \$8,999