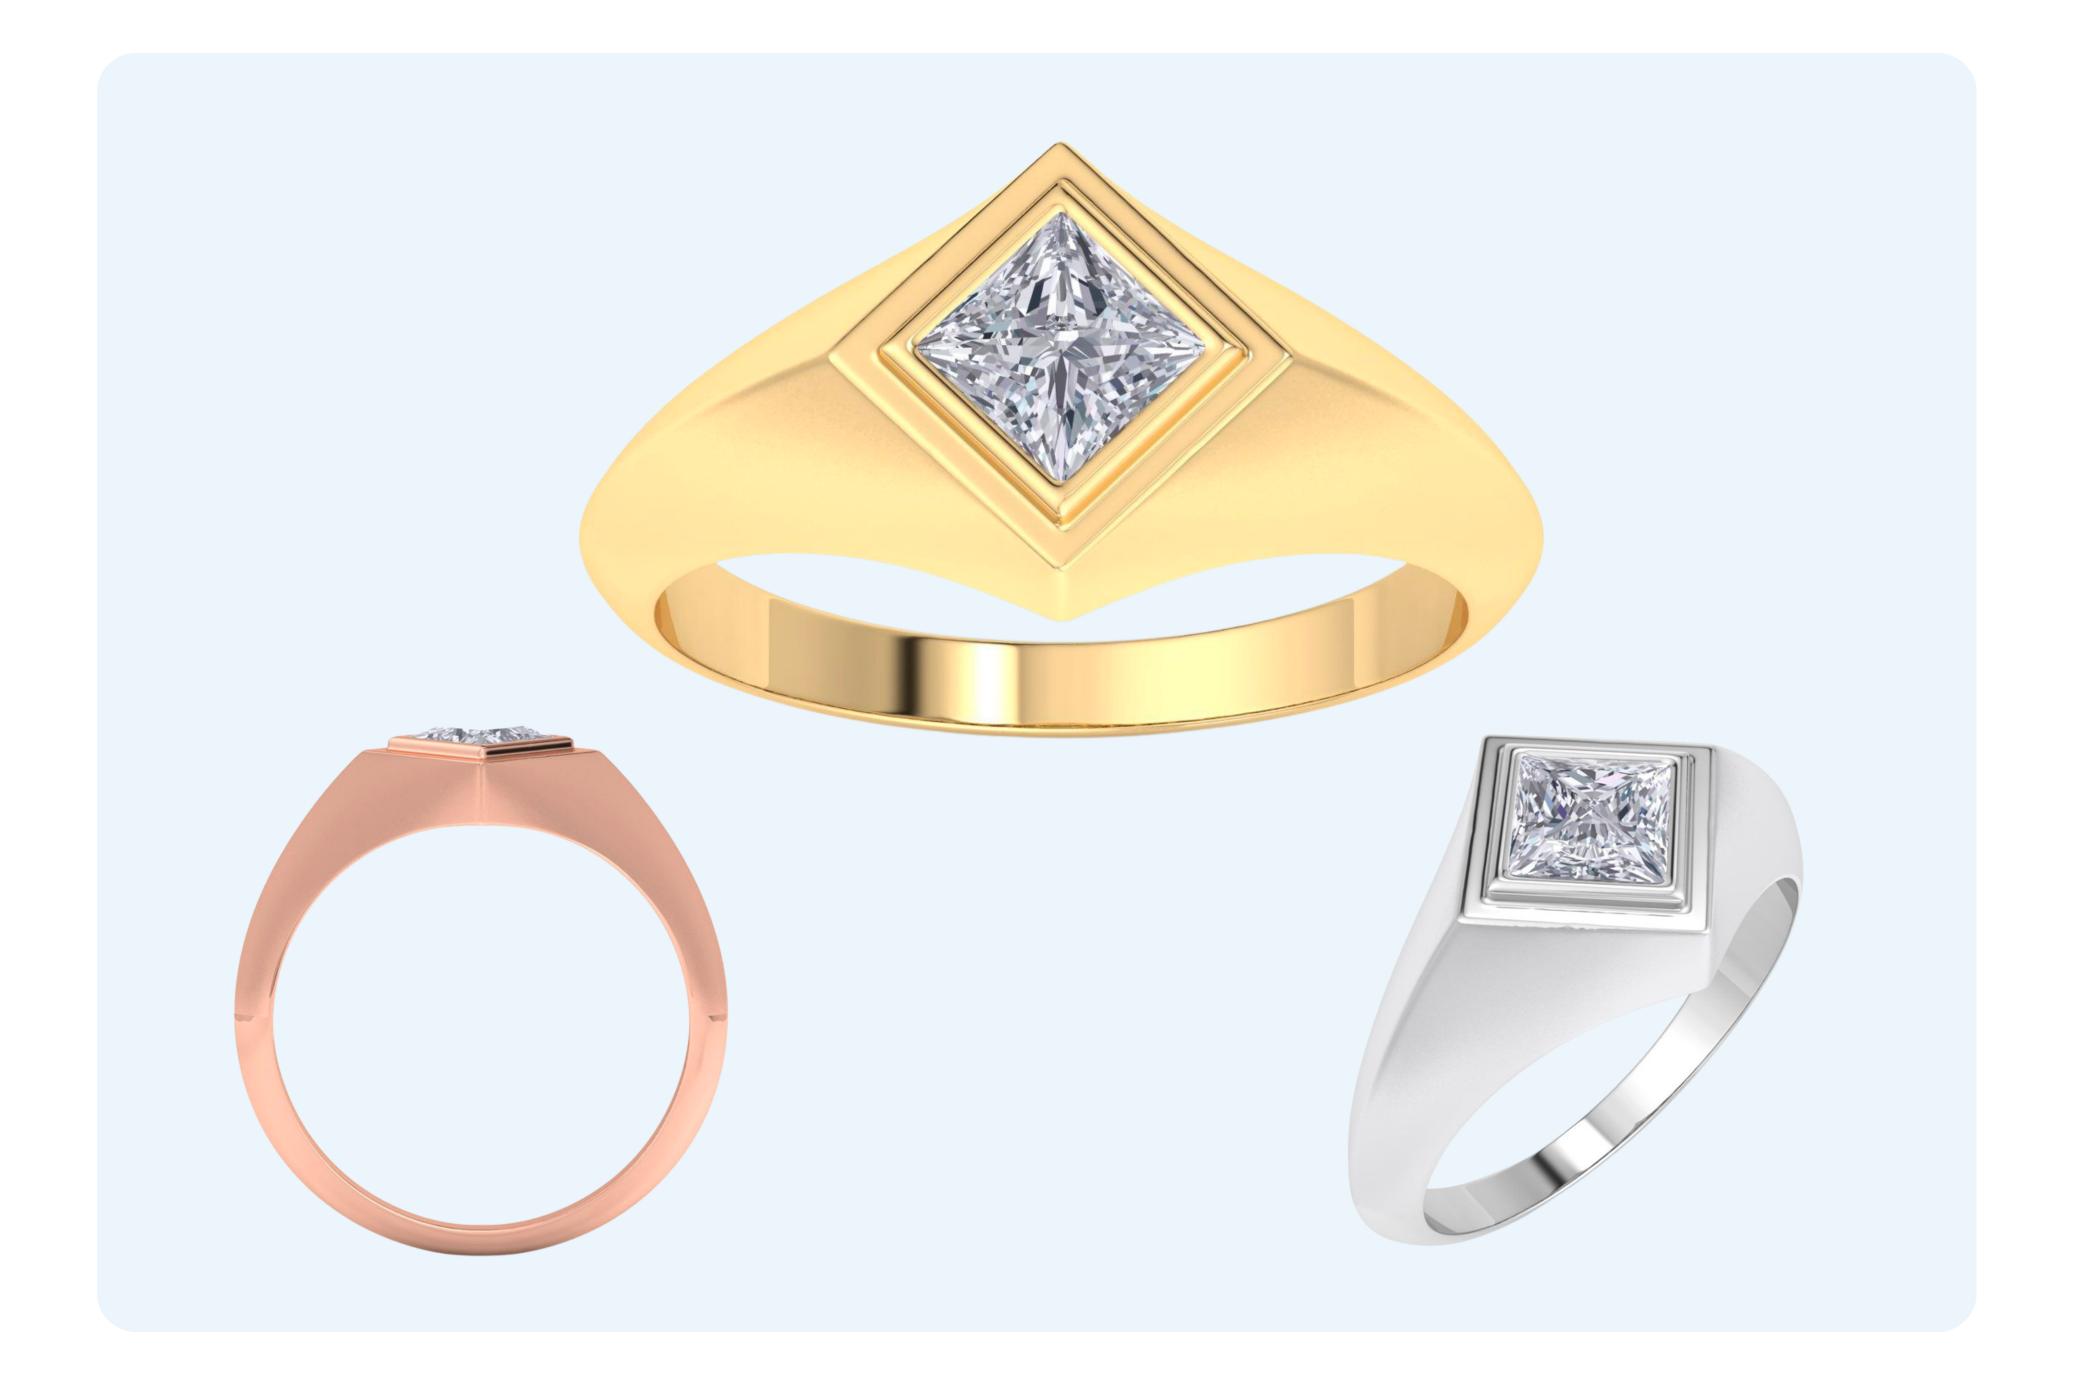

## Princess Cut Diamond 1 CARAT #H072259

## Princess Cut Diamond 1-1/2 CTW#H072258