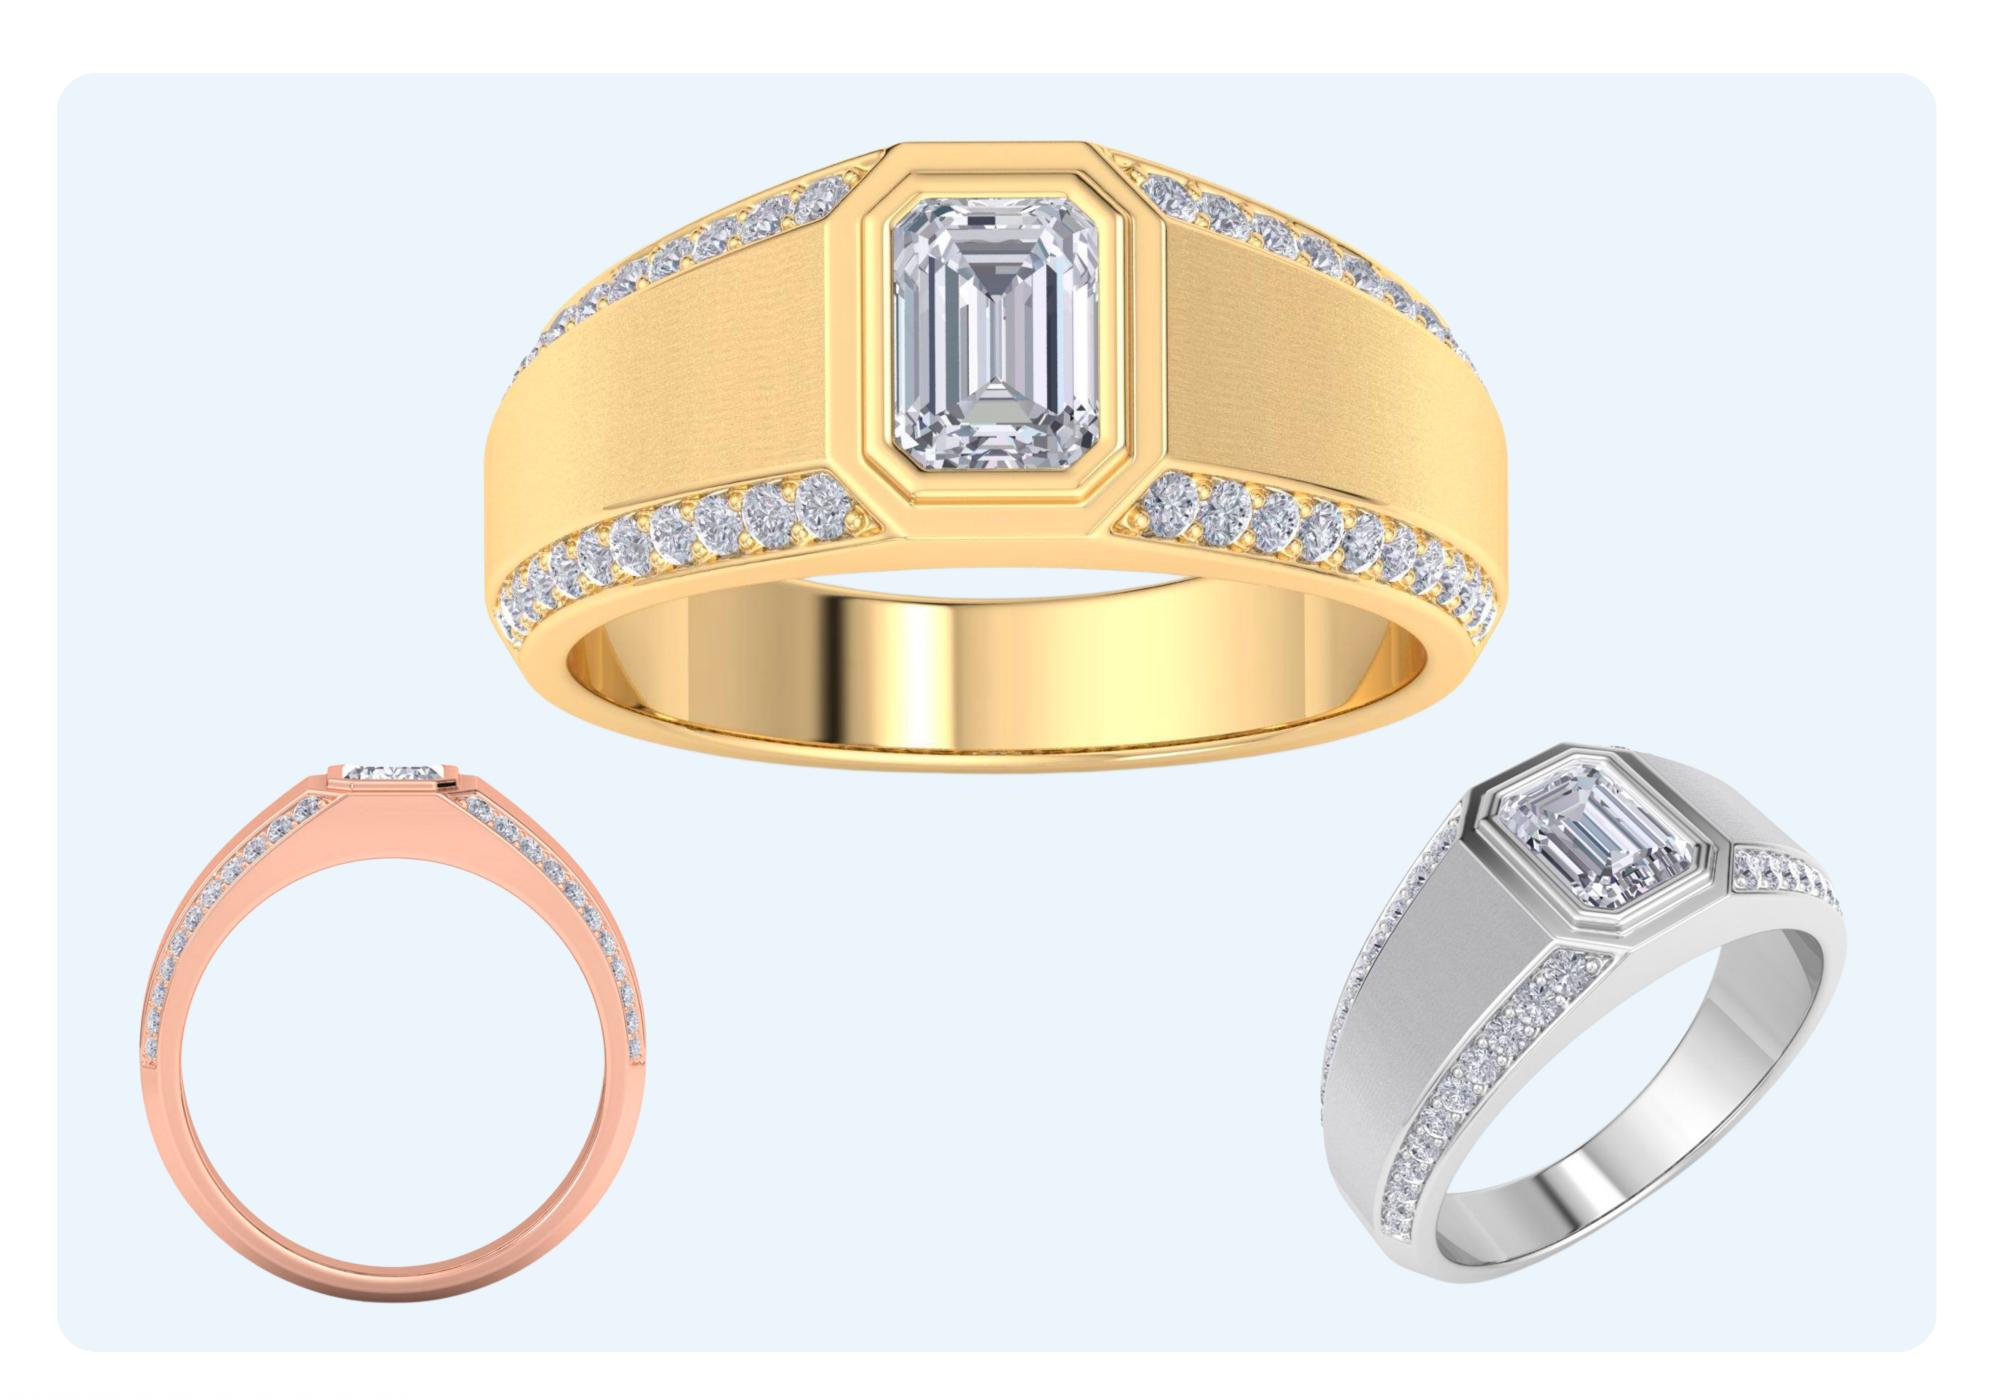

## Emerald Cut Diamond 1 CARAT #H072253

## Emerald Cut Diamond 1-1/2 CTW#H072252

### QUALITY: (J-K, SI2) METALS: 14 Karat W/G, YG, RG FINGER SIZES: 6-13 **SHIPS:** 3 Business Days WHOLESALE: \$4,300 **MSRP:** \$8,999