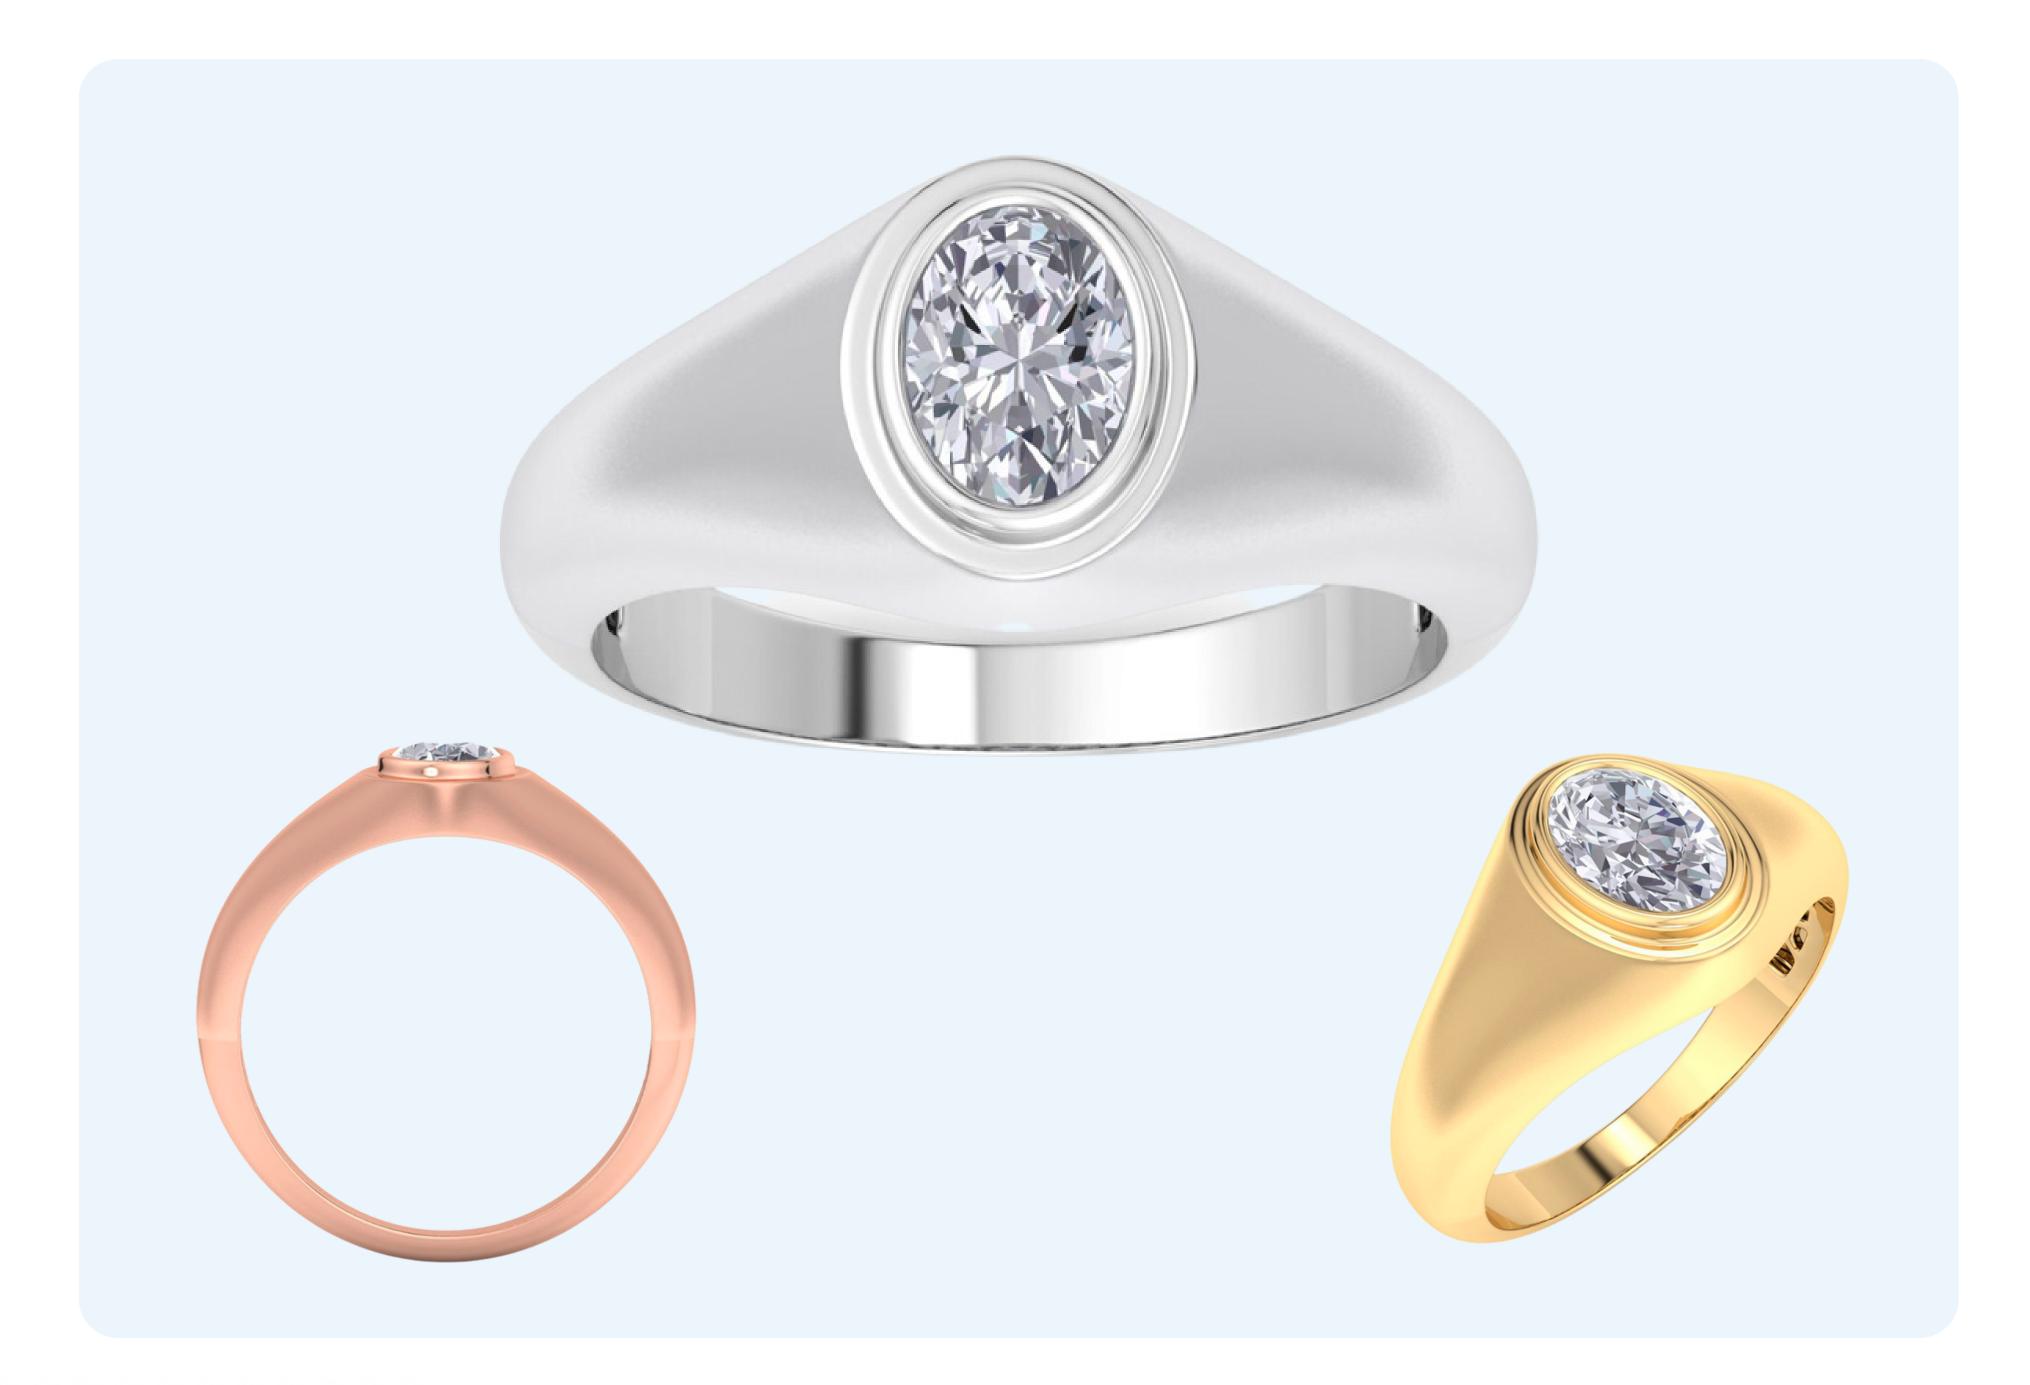

## Round Cut Diamond 1 CARAT #H082202

## METALS: 14 Karat W/G, YG, RG FINGER SIZES: 6-13 **SHIPS:** 3 Business Days WHOLESALE: \$4,300 **MSRP:** \$8,999

QUALITY: (J-K, SI2)