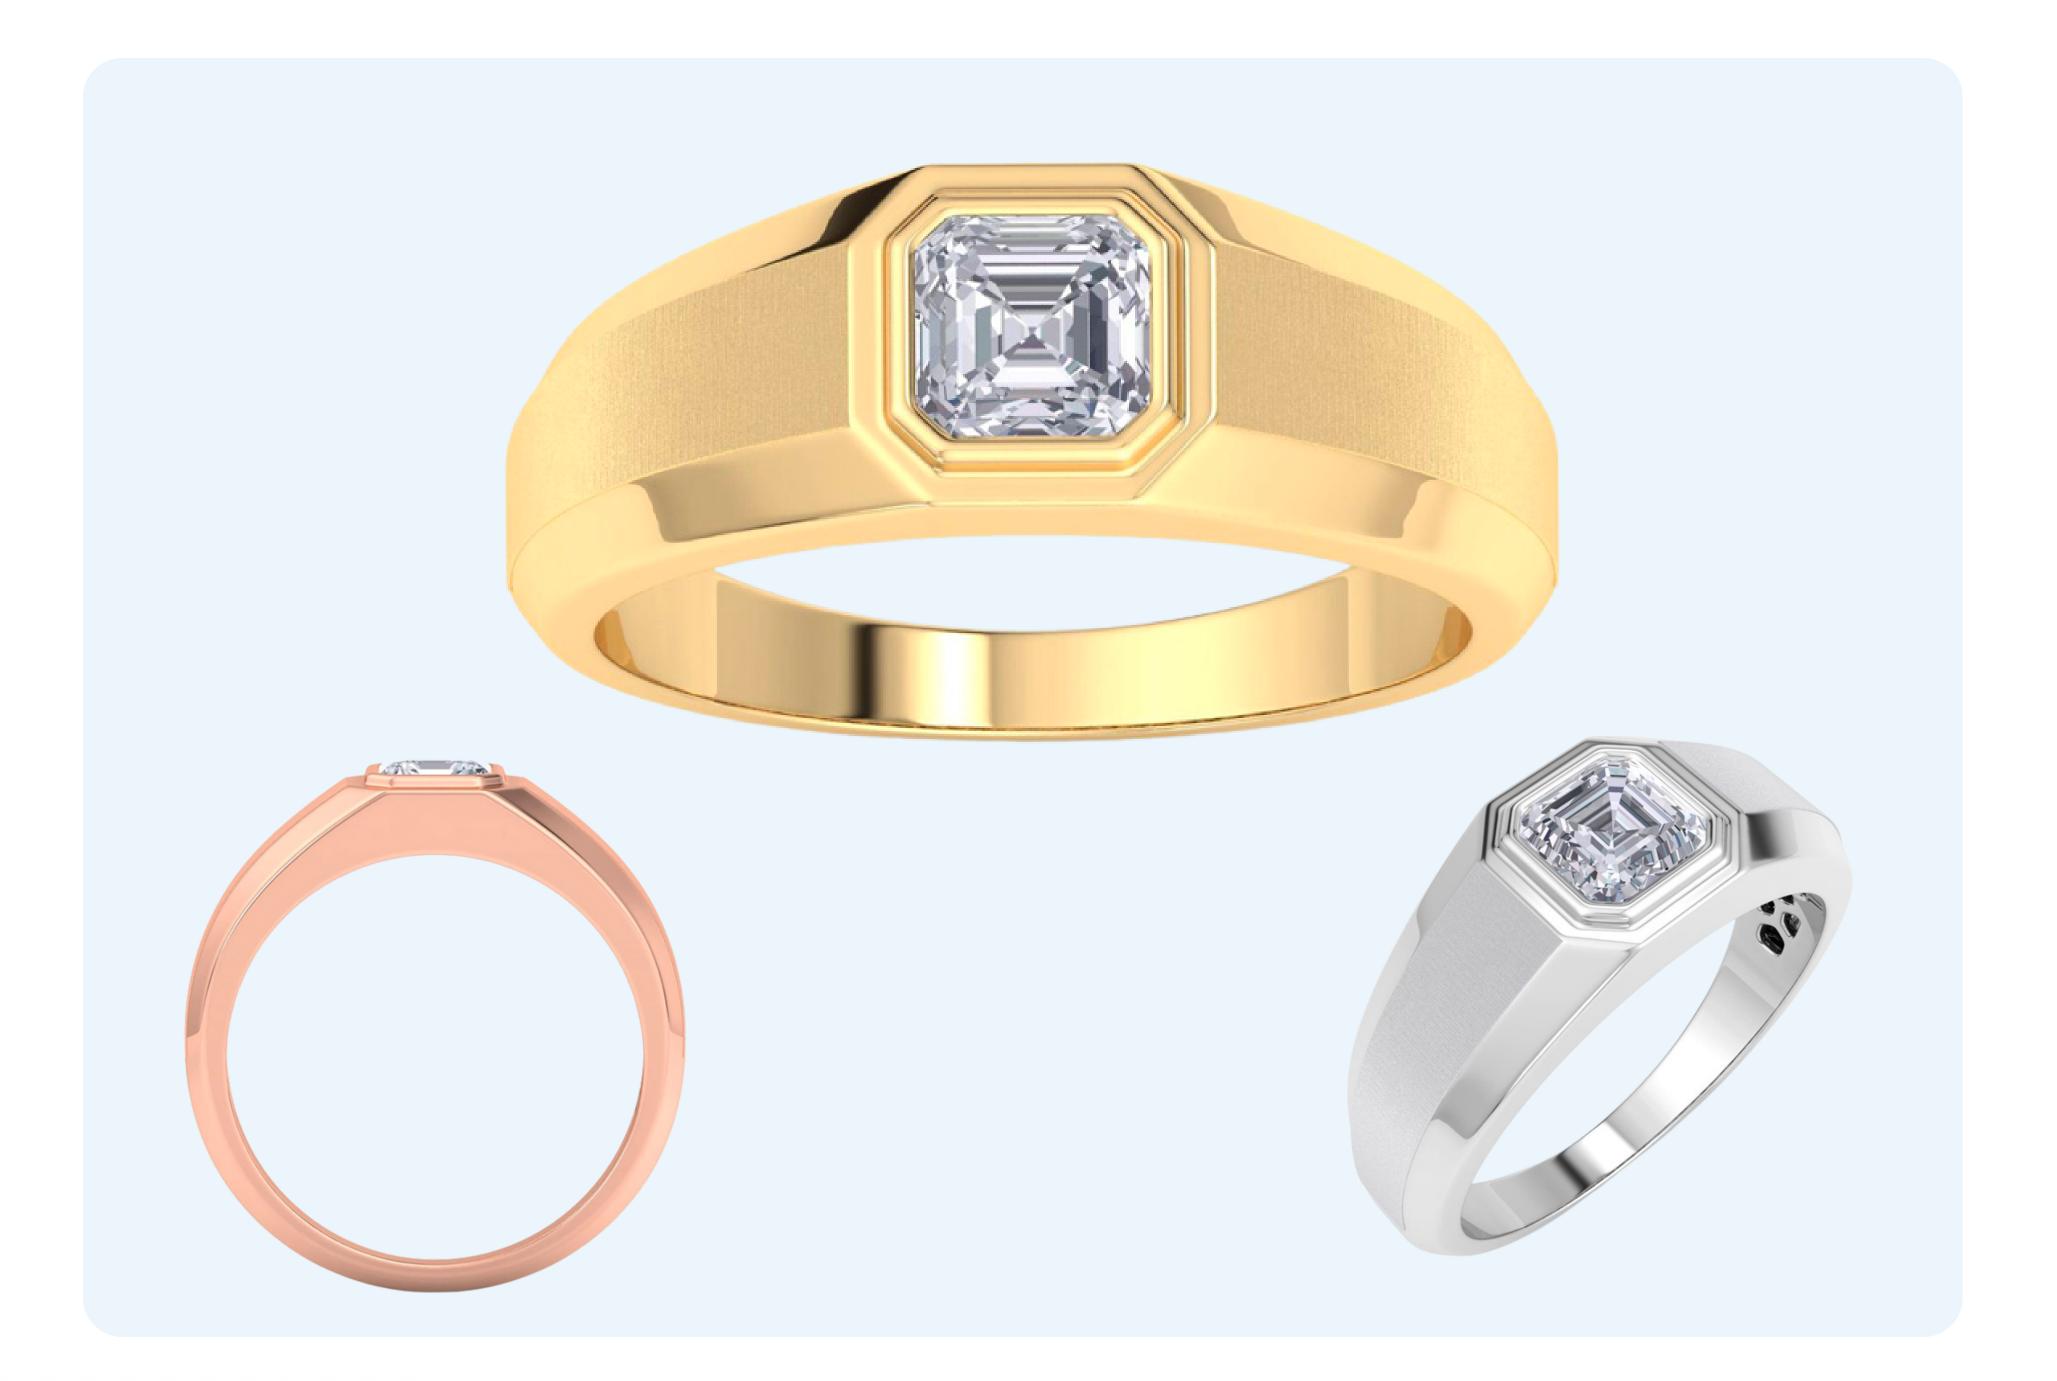

## Asscher Cut Diamond 1 CARAT #H072257

### QUALITY: (J-K, SI2) METALS: 14 Karat W/G, YG, RG FINGER SIZES: 6-13 **SHIPS:** 3 Business Days WHOLESALE: \$4,300 **MSRP:** \$8,999