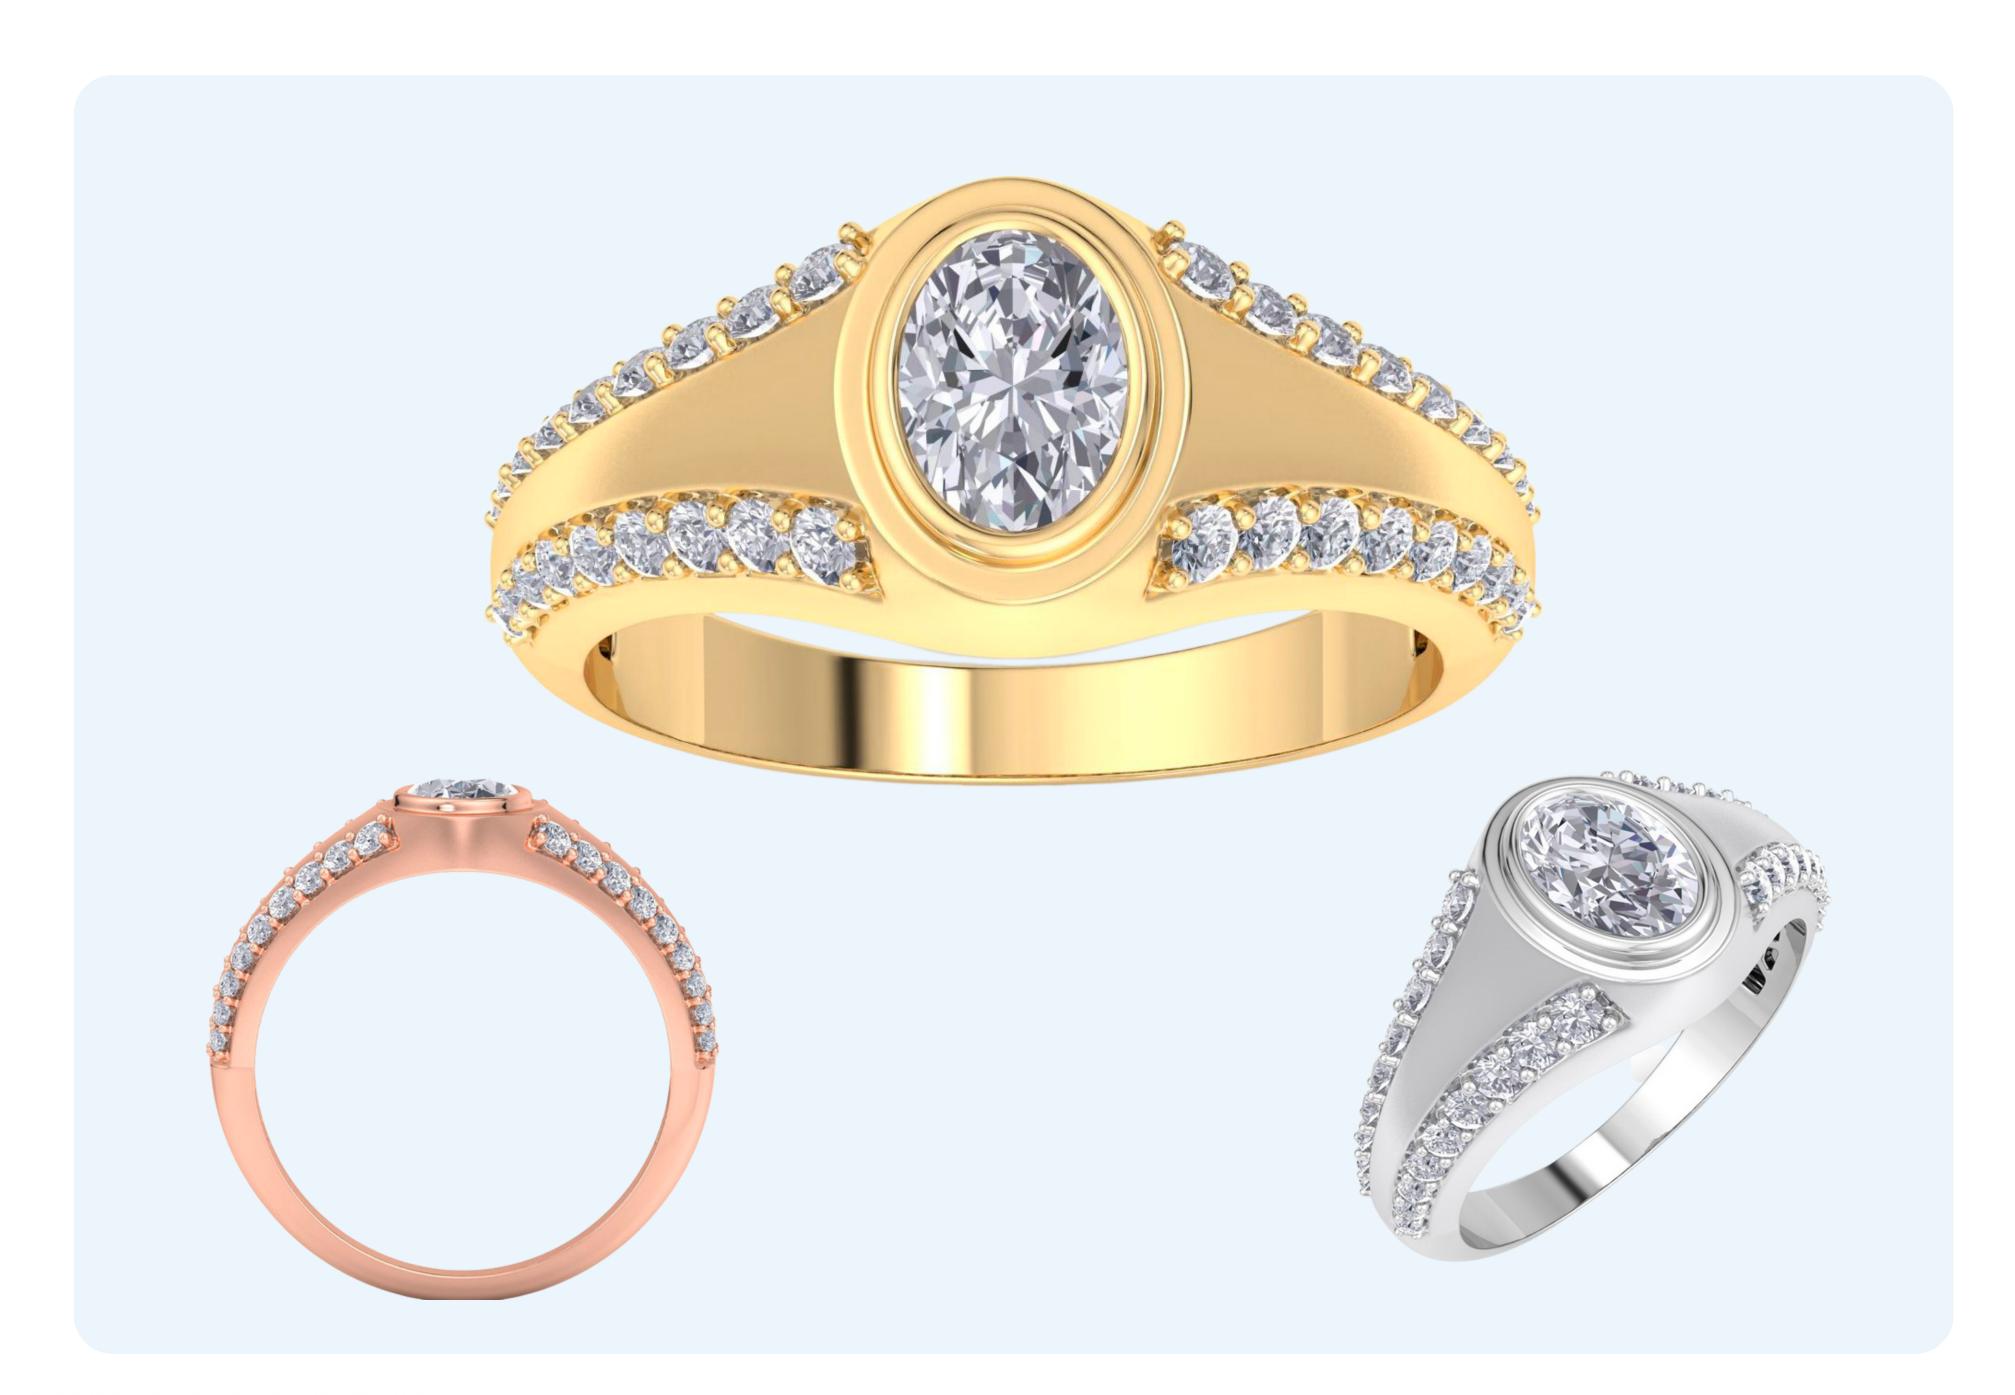

## Oval Cut Diamond 1 - 1/2 CTW#H082201

## METALS: 14 Karat W/G, YG, RG FINGER SIZES: 6-13 **SHIPS:** 3 Business Days WHOLESALE: \$4,300 **MSRP:** \$8,999

QUALITY: (J-K, SI2)