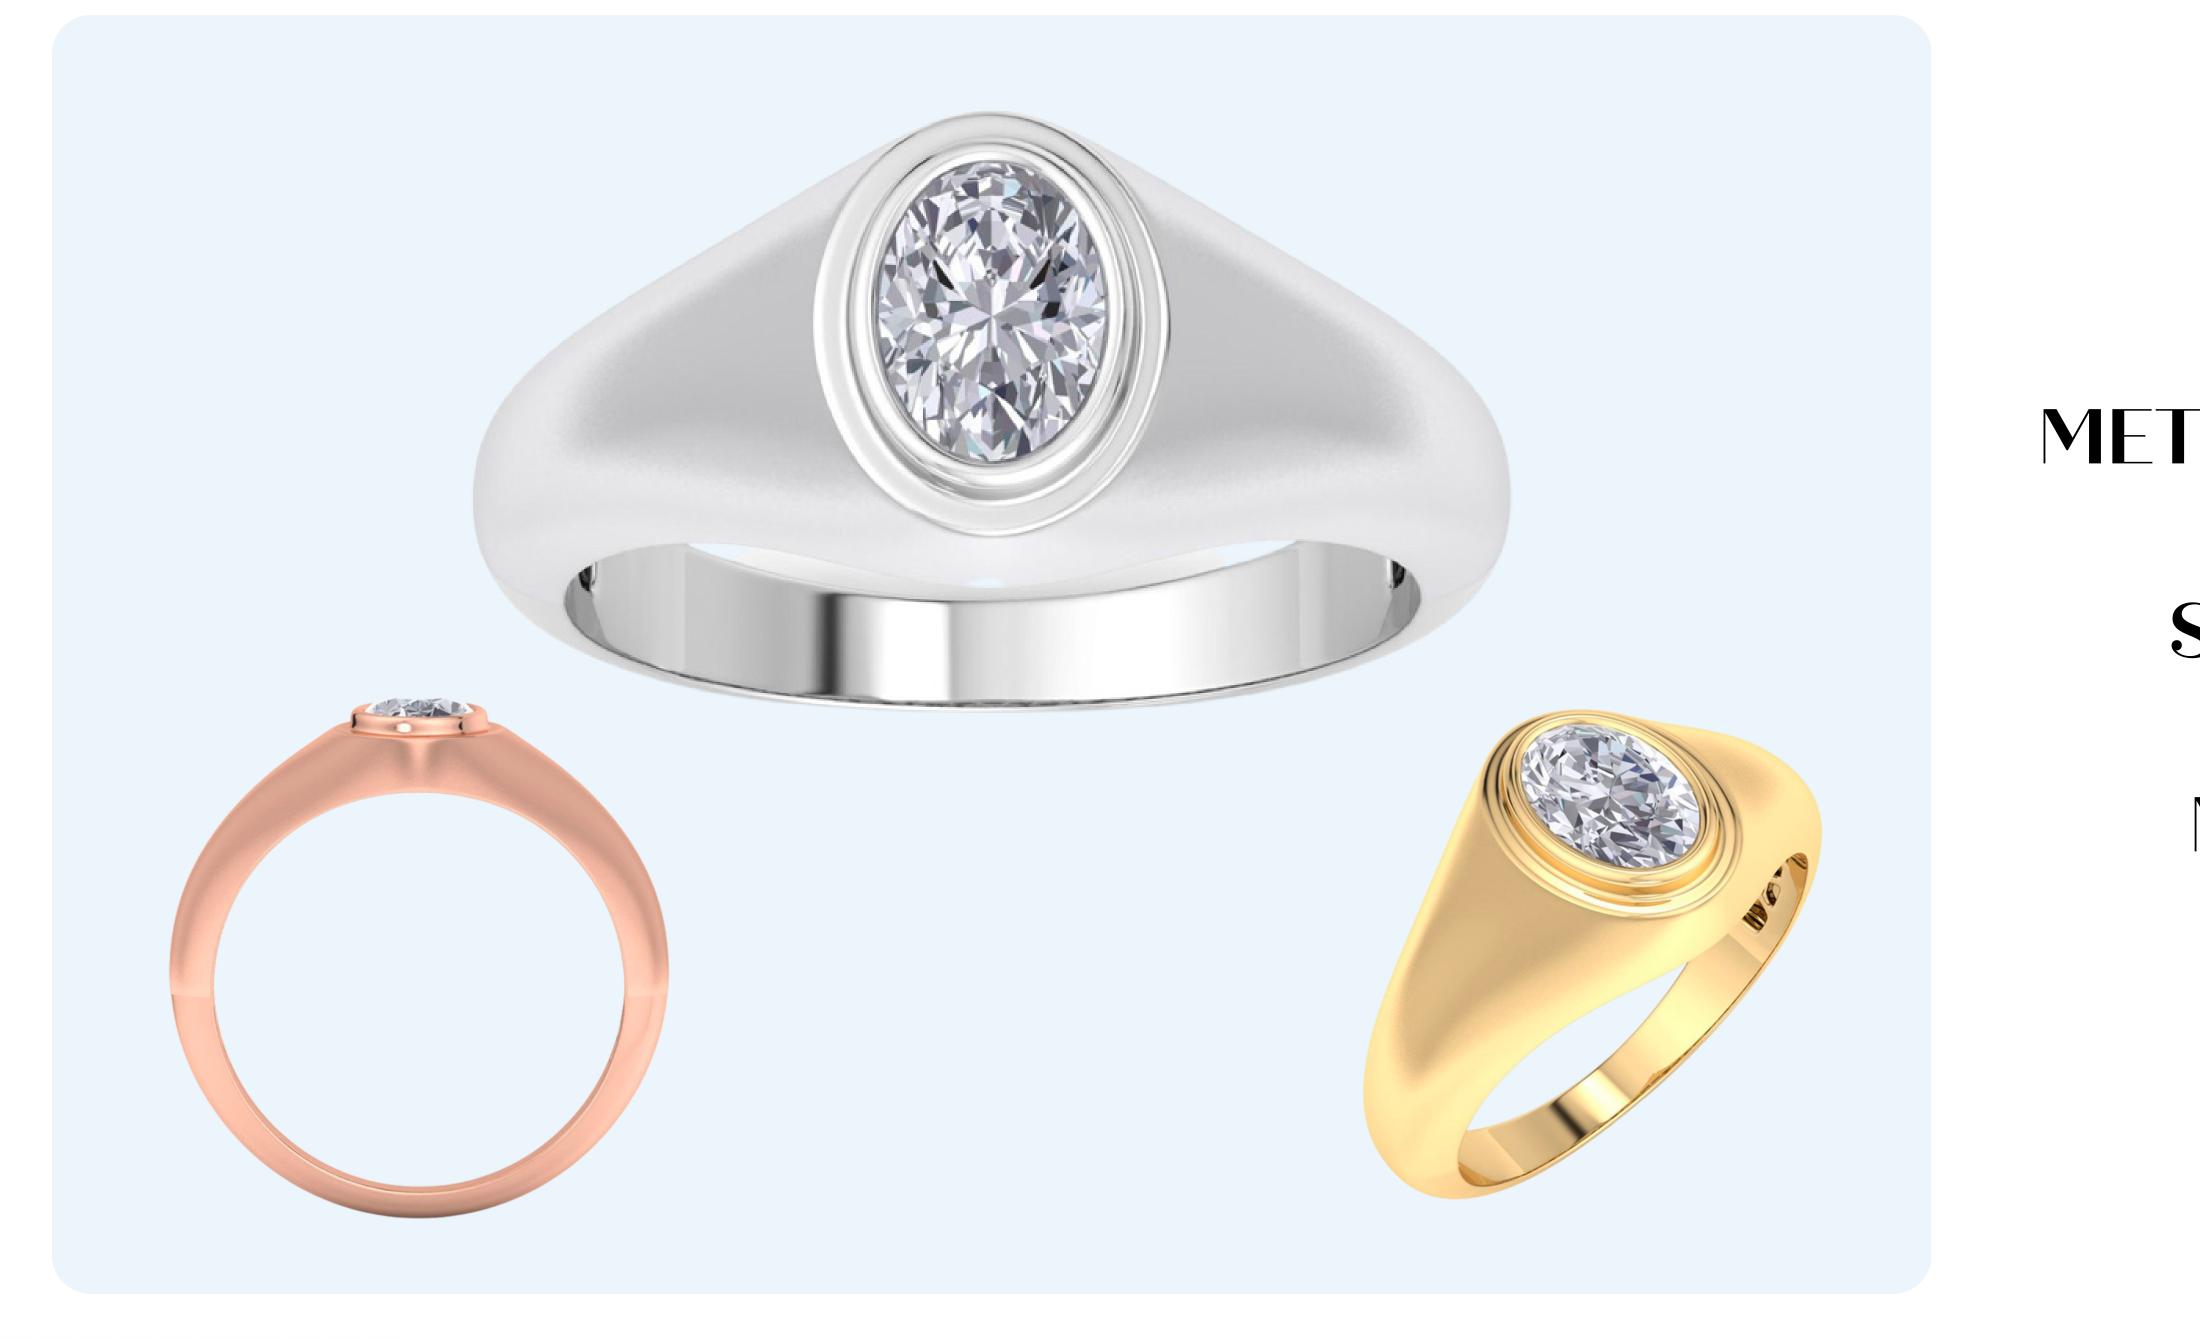

## Oval Lab Grown Diamond 1 CARAT #H082202

### QUALITY: (C-H, VS2) METALS: 14 Karat WG, YG, RG FINGER SIZES: 6-13 **SHIPS:** 3 Business Days **WHOLESALE:** \$1,250 **MSRP:** \$2,999 - \$3,199

## Oval Lab Grown Diamond 1-1/2 CTW#H082201

# WHOLESALE: \$1,530 **MSRP:** \$3,699 - \$3,999

QUALITY: (G-H, VS2) METALS: 14 Karat W/G, YG, RG FINGER SIZES: 6-13 **SHIPS:** 3 Business Days