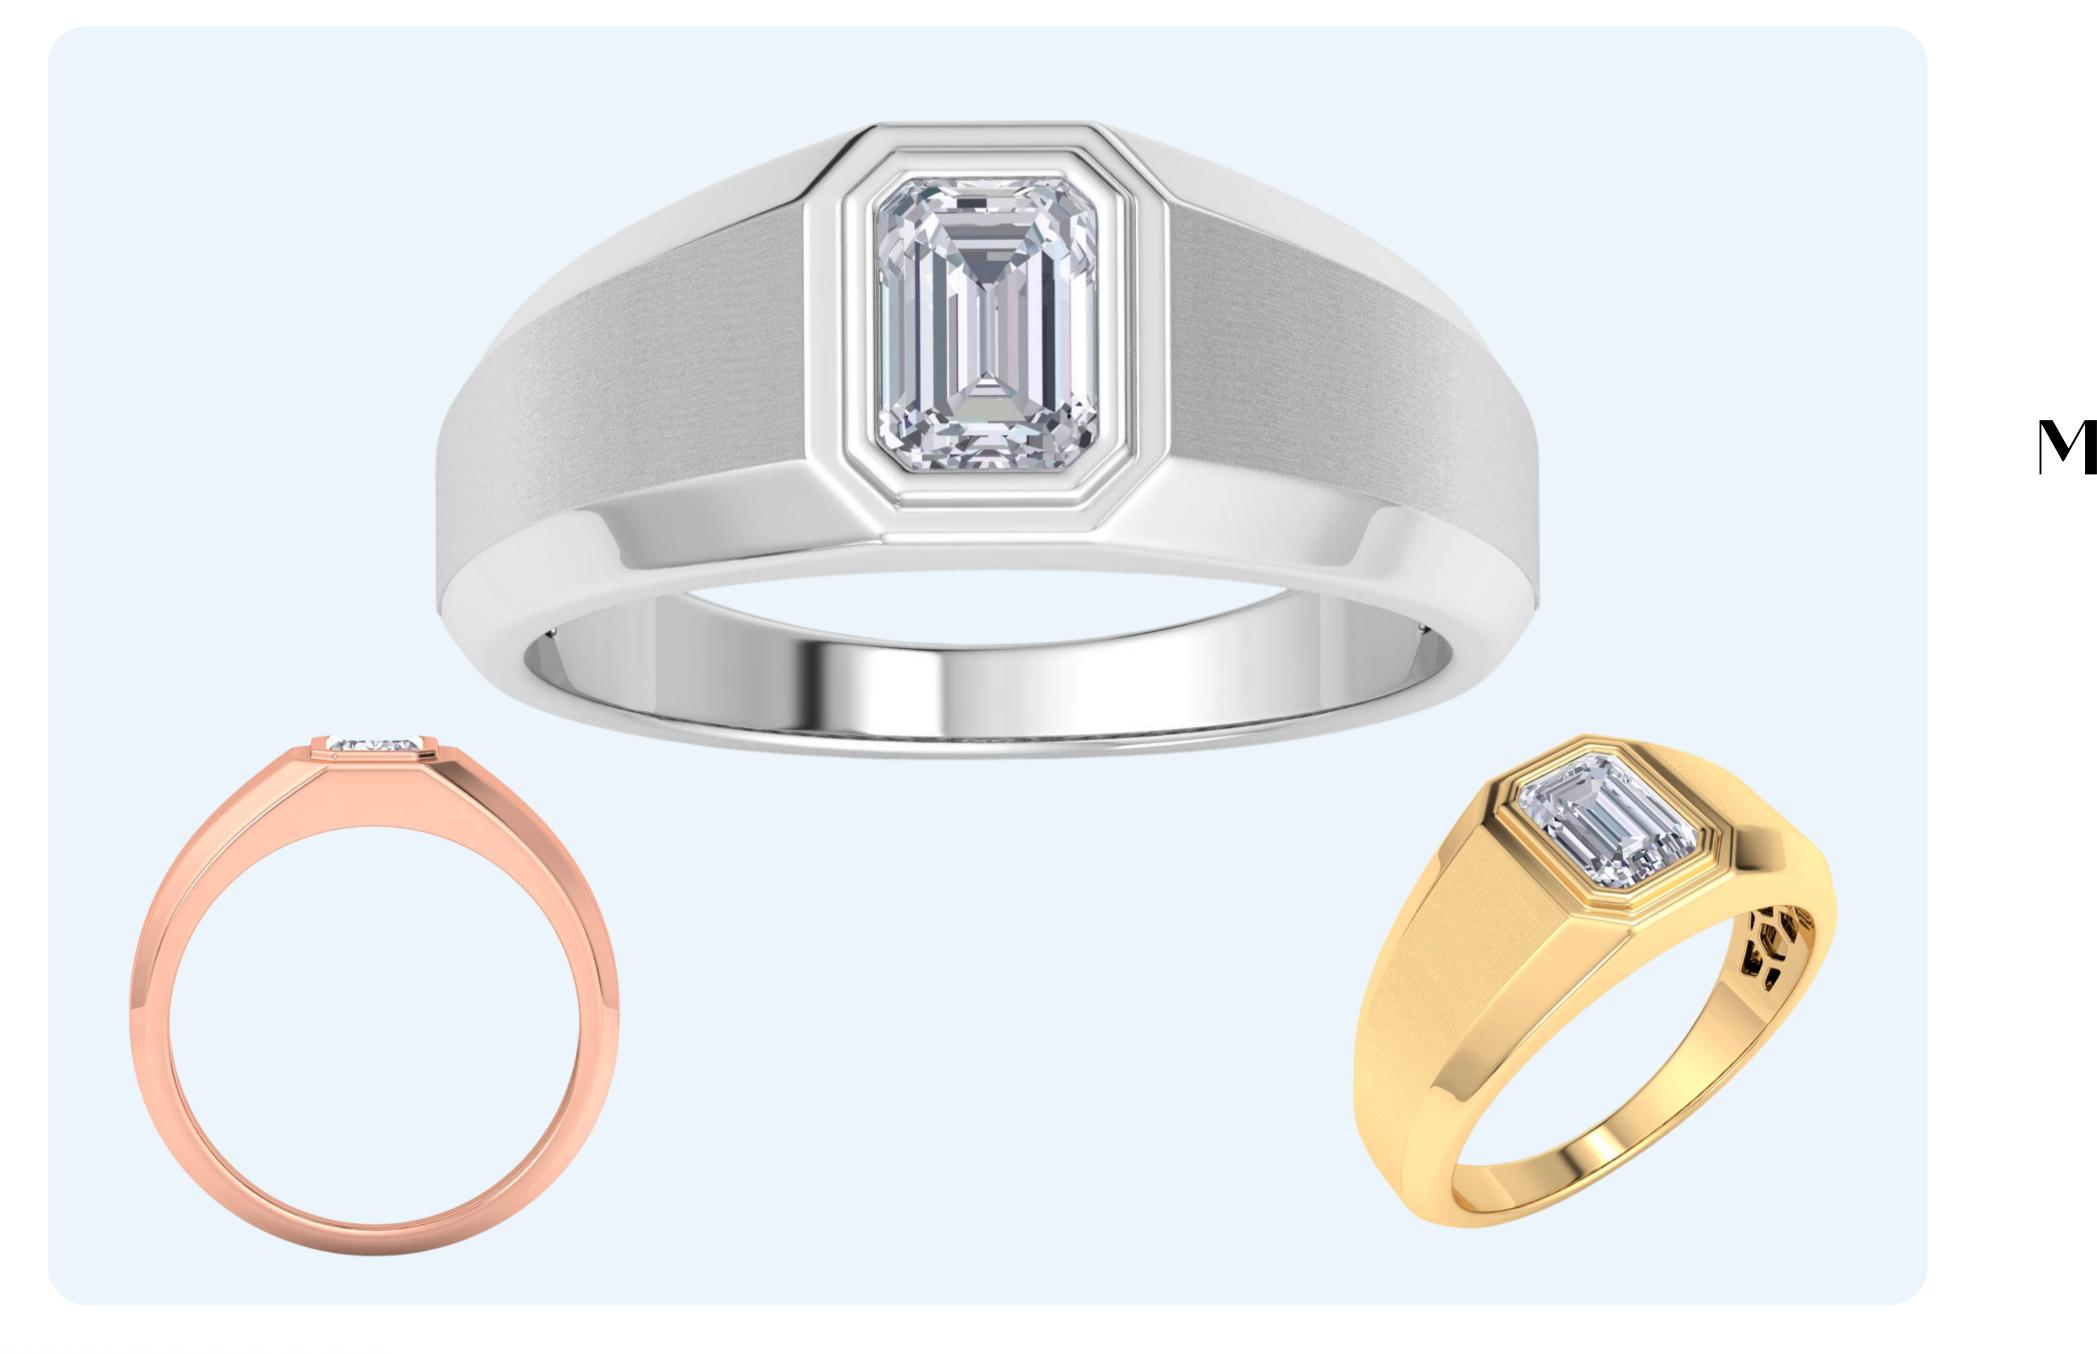

## Emerald Lab Grown Diamond 1 CARAT #H072253

### QUALITY: (G-H, VS2) METALS: 14 Karat WG, YG, RG FINGER SIZES: 6-13 **SHIPS:** 3 Business Days **WHOLESALE:** \$1,250 **MSRP:** \$2,999 - \$3,199