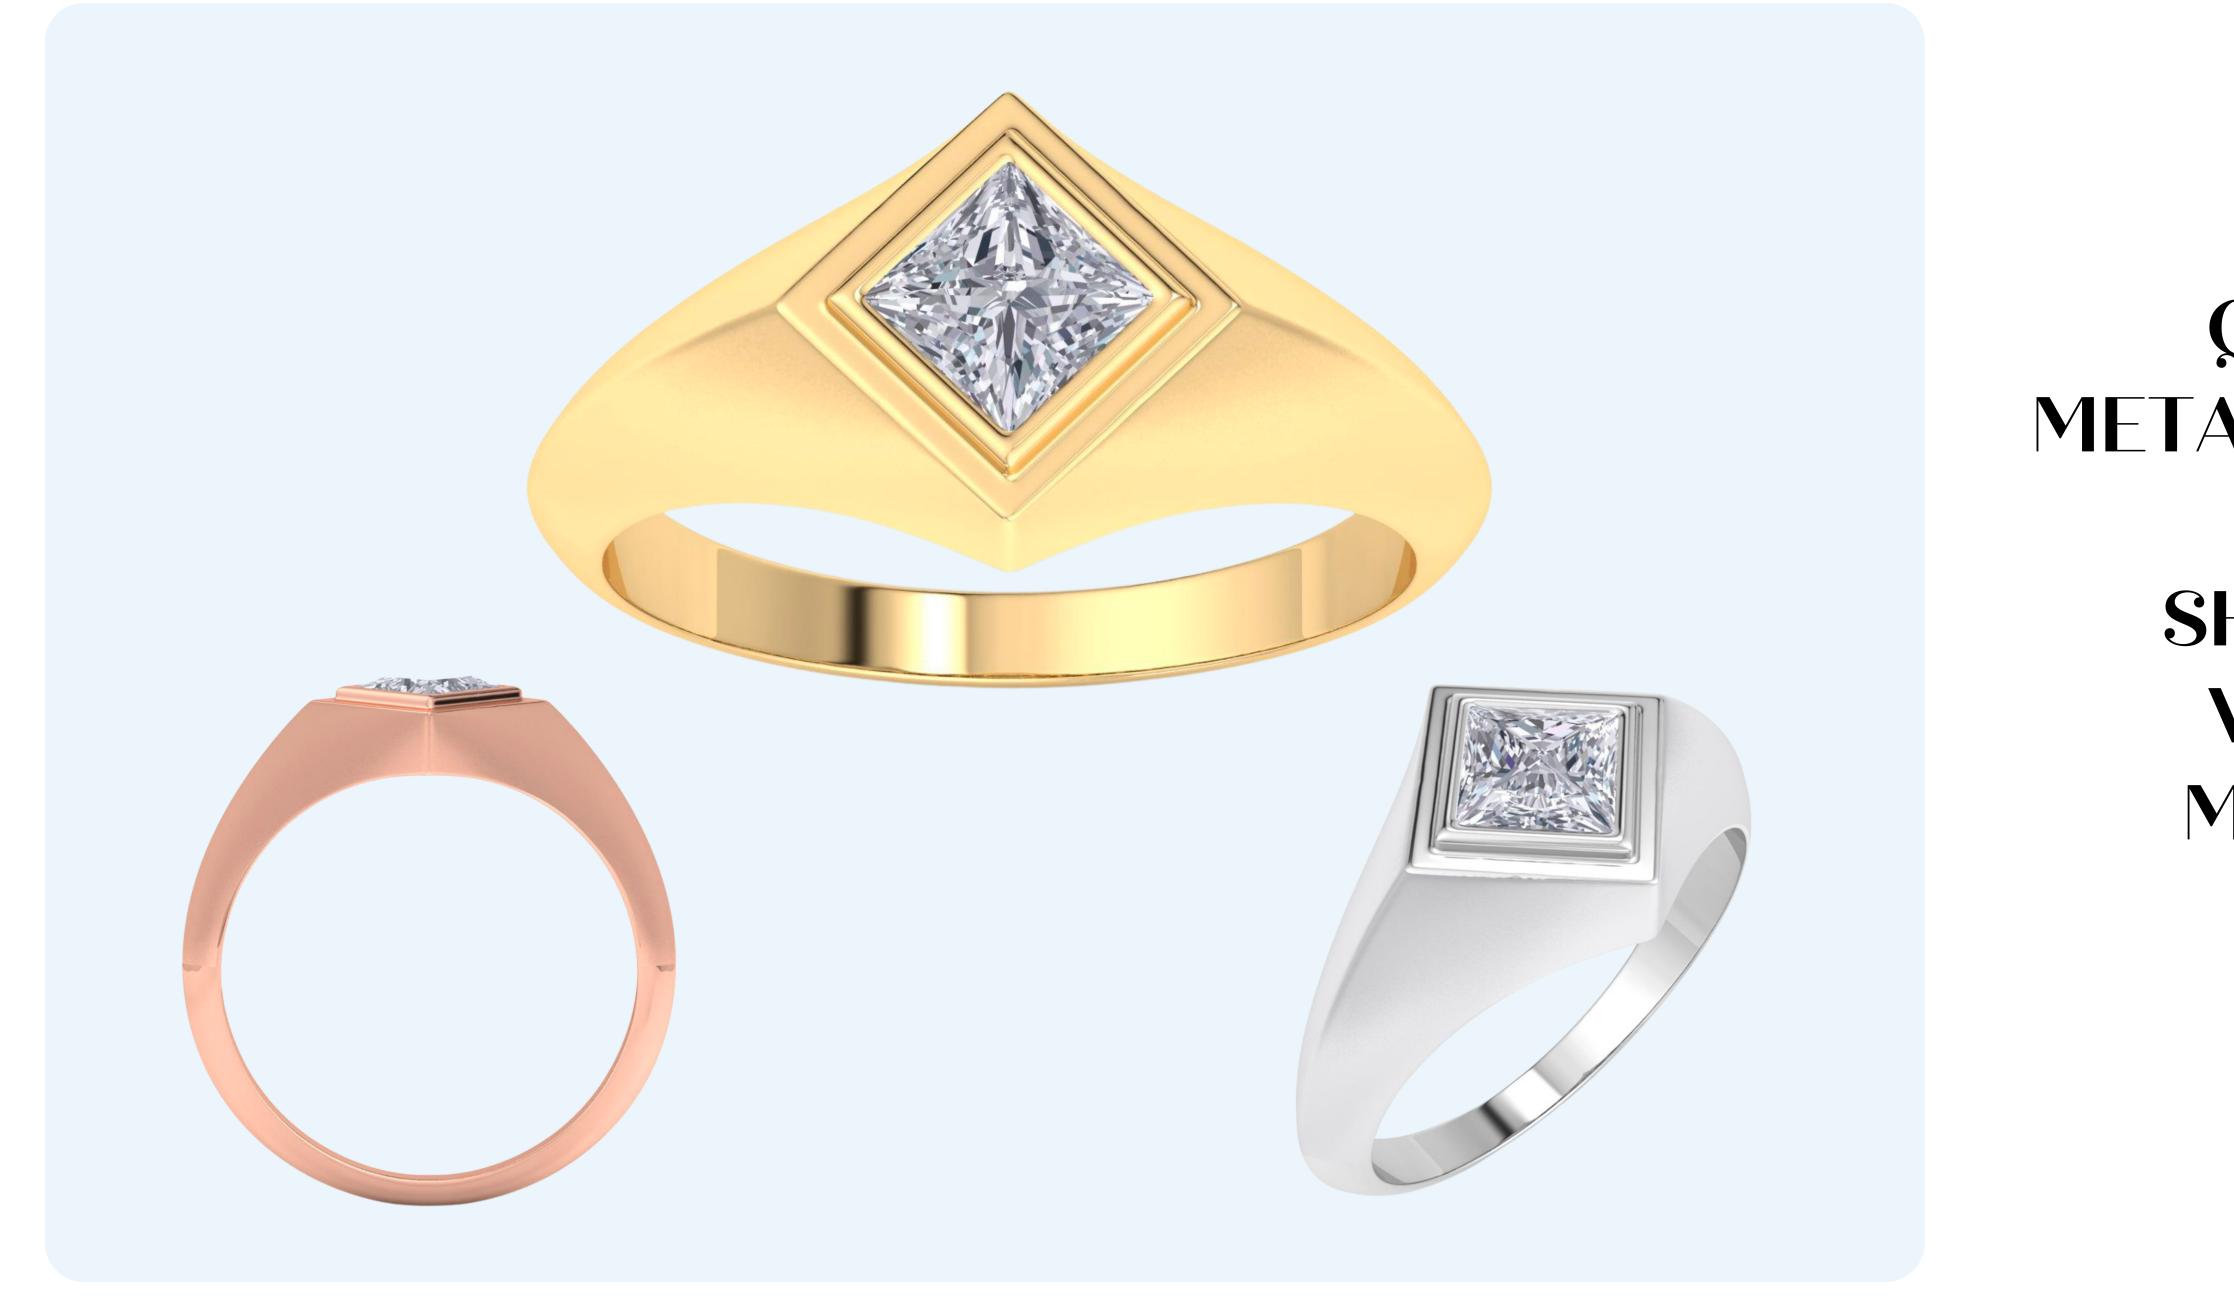

### Princess Lab Grown Diamond 1 CARAT #H072259

QUALITY: (G-H, VS2) METALS: 14 Karat WG, YG, RG FINGER SIZES: 6-13 **SHIPS:** 3 Business Days **WHOLESALE:** \$1,250 **MSRP:** \$2,999 - \$3,199

### Princess Lab Grown Diamond 1-1/2 CTW #H072258

### QUALITY: (G-H, VS2) METALS: 14 Karat WG, YG, RG FINGER SIZES: 6-13 **SHIPS:** 3 Business Days WHOLESALE: \$1,530 **MSRP:** \$3,699 - \$3,999