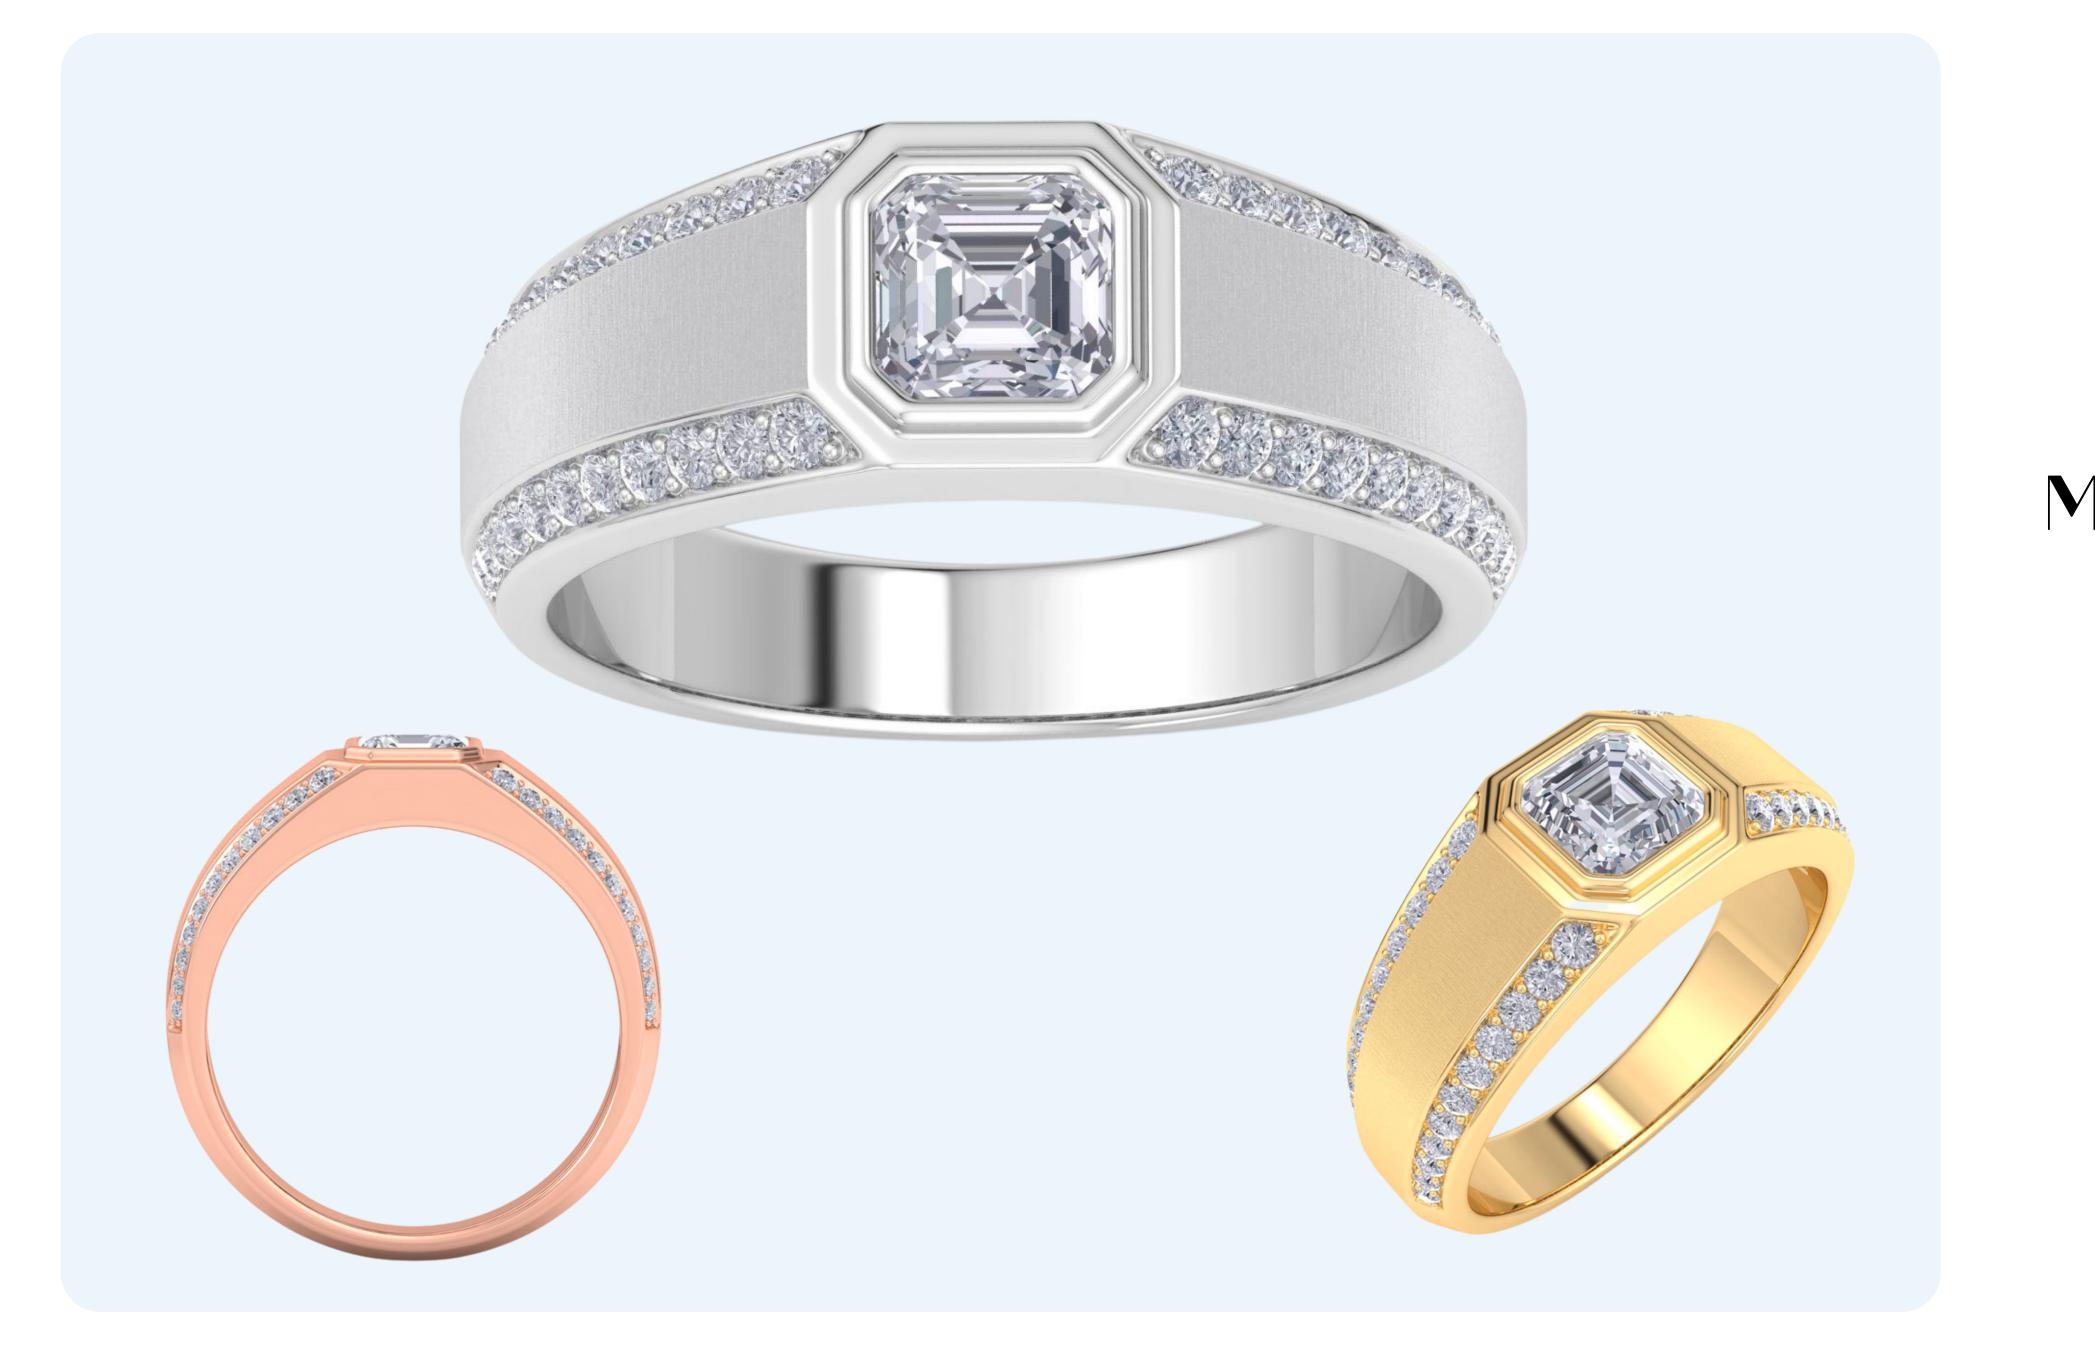

## Emerald Lab Grown Diamond 1 CARAT #H072253

### QUALITY: (G-H, VS2) METALS: 14 Karat WG, YG, RG FINGER SIZES: 6-13 **SHIPS:** 3 Business Days **WHOLESALE:** \$1,250 **MSRP:** \$2,999 - \$3,199

## Emerald Lab Grown Diamond 1-1/2 CTW#H072252

### QUALITY: (G-H, VS2) METALS: 14 Karat WC, YC, RG FINGER SIZES: 6-13 **SHIPS:** 3 Business Days WHOLESALE: \$1,530 **MSRP:** \$3,699 - \$3,999