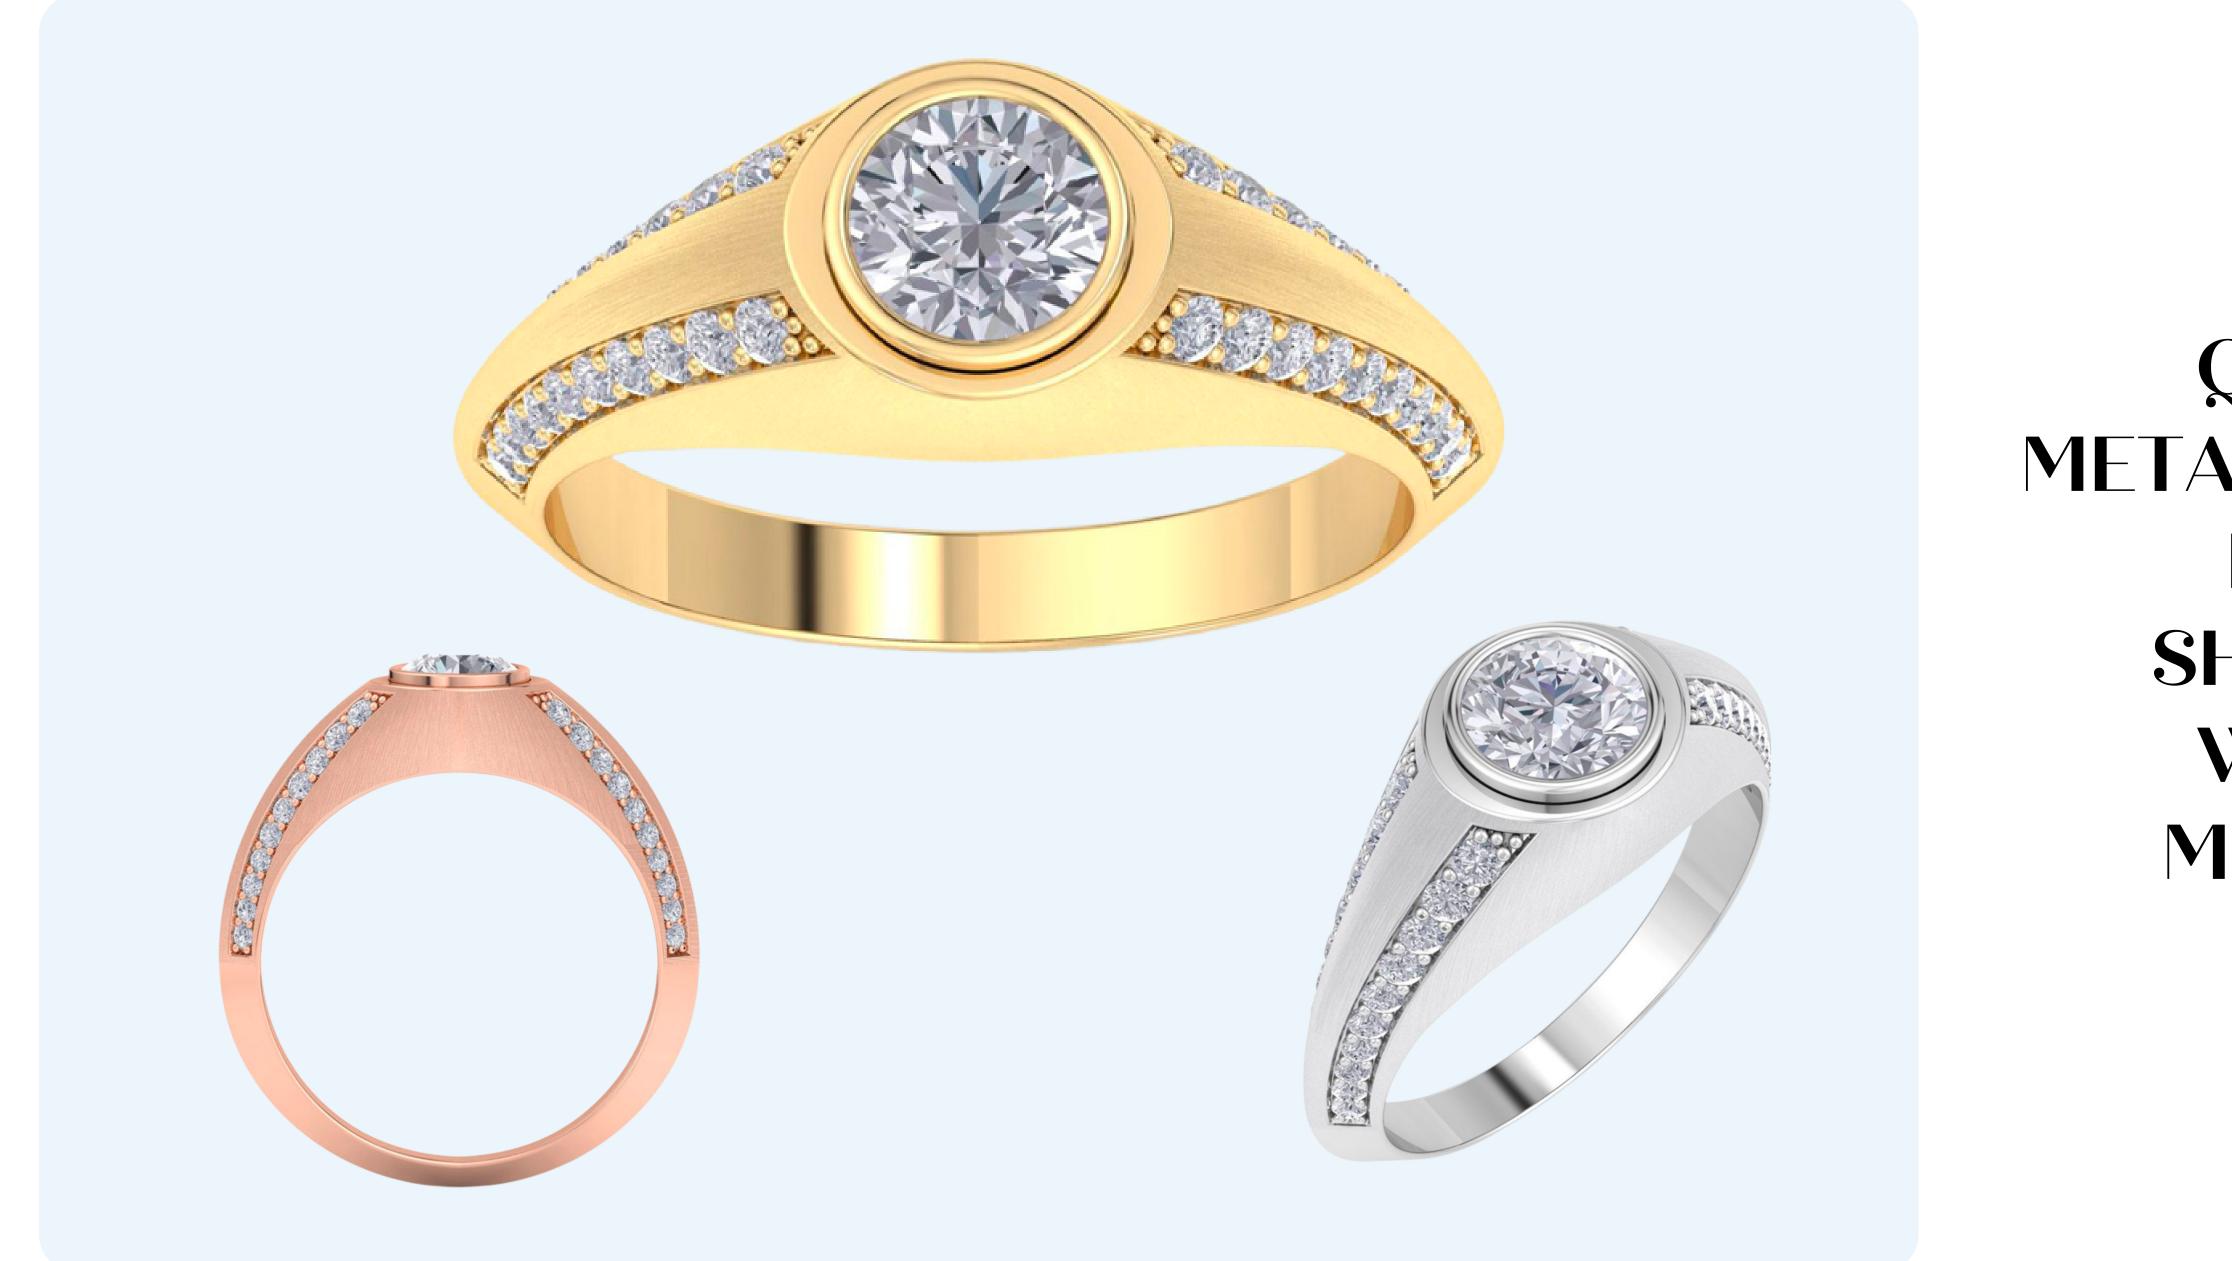

### Princess Lab Grown Diamond 1-1/2 CTW #H072258

### QUALITY: (G-H, VS2) METALS: 14 Karat WG, YG, RG FINGER SIZES: 6-13 **SHIPS:** 3 Business Days WHOLESALE: \$1,530 **MSRP:** \$3,699 - \$3,999