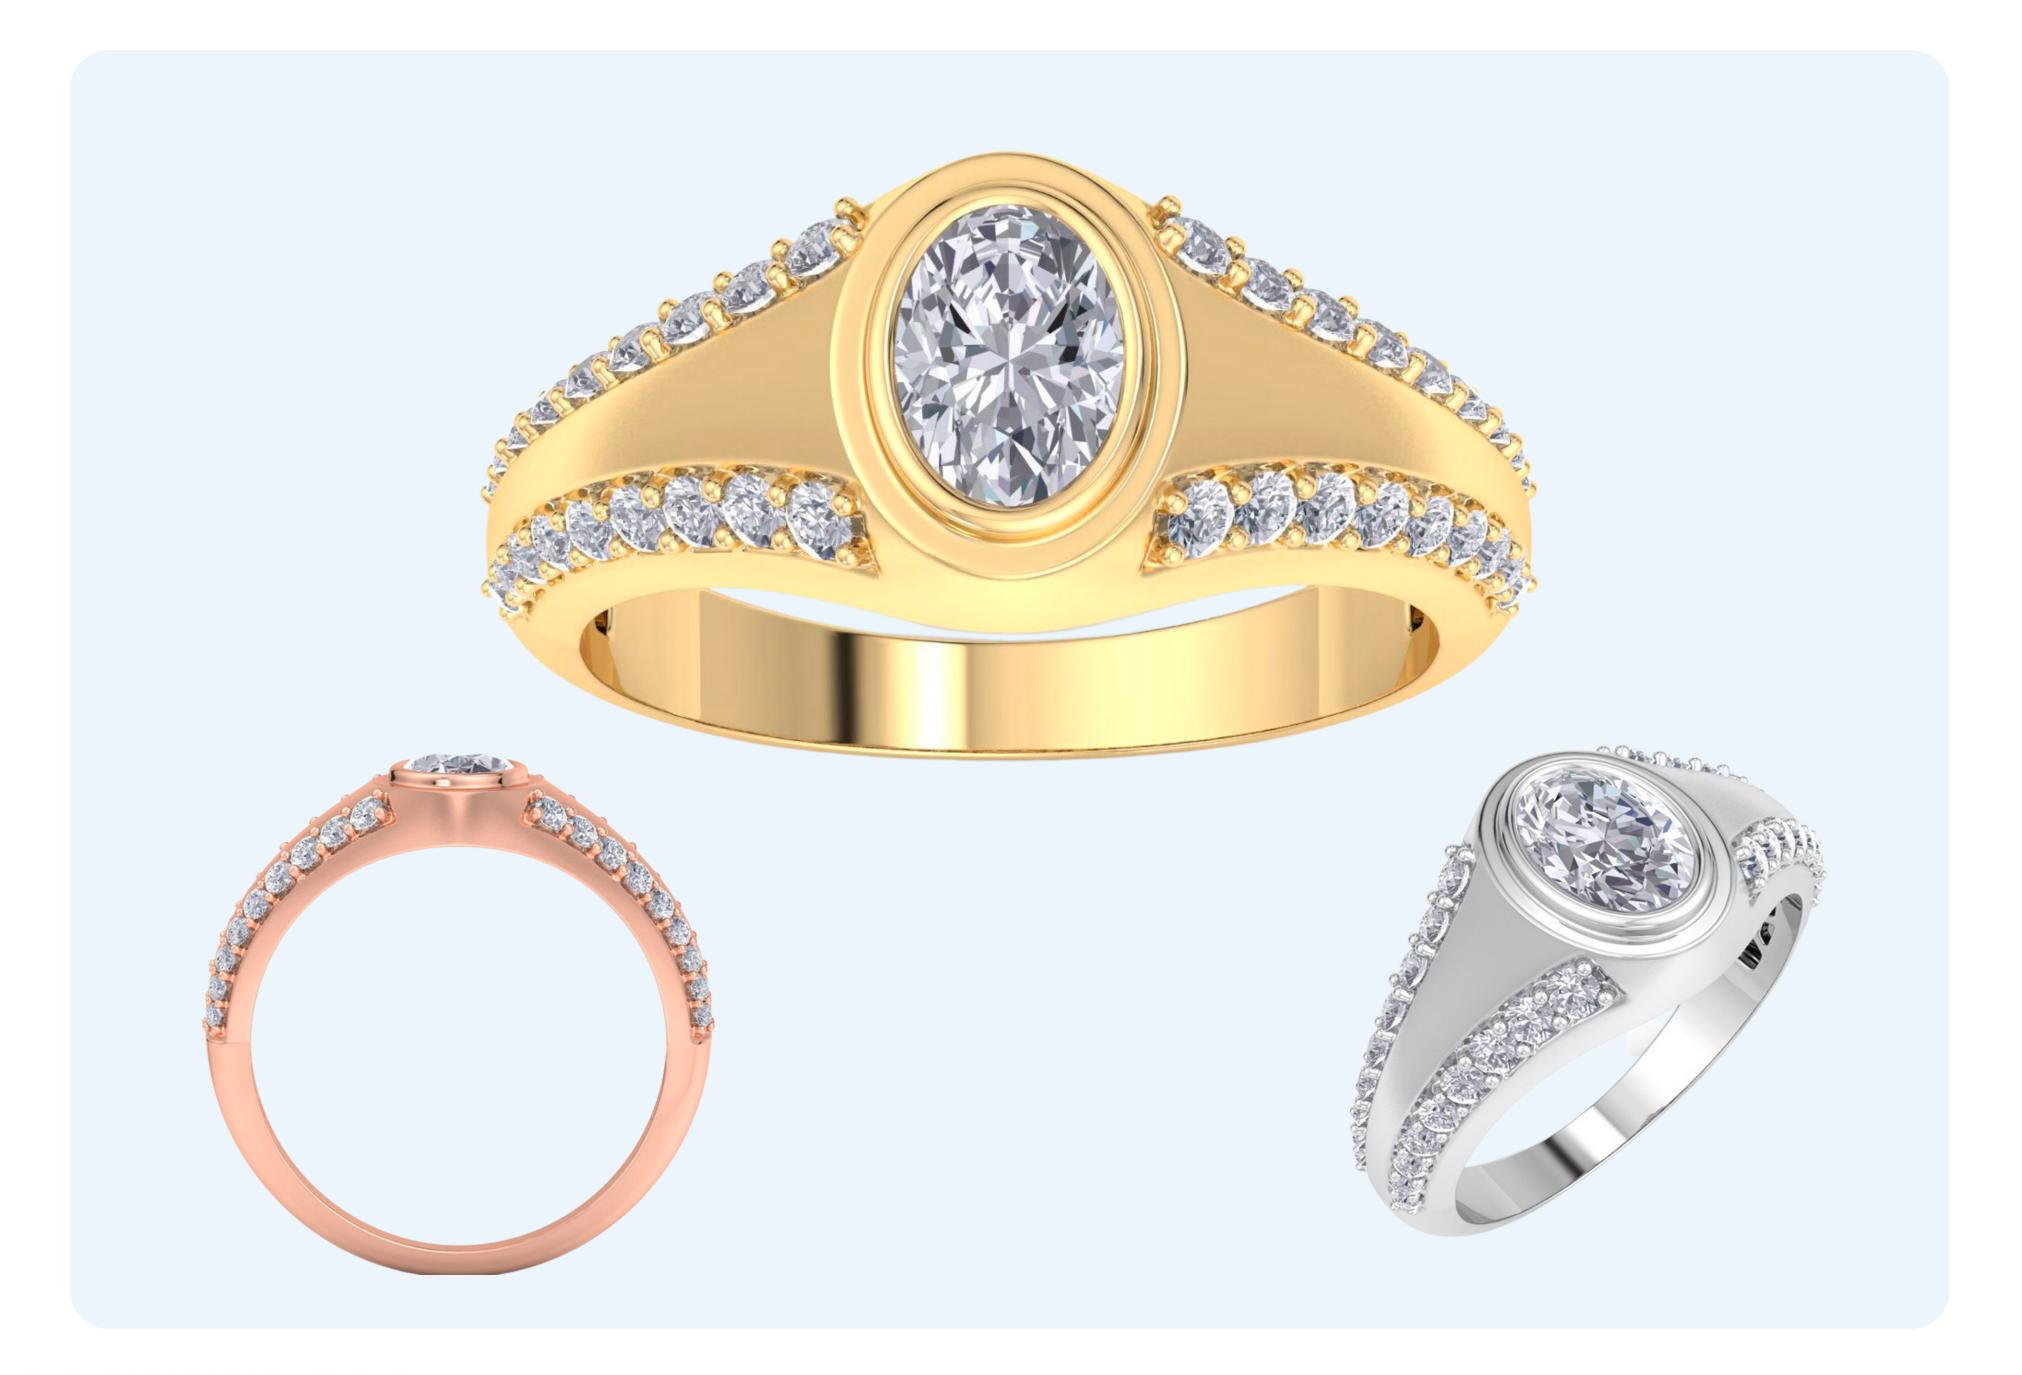

### Asscher Lab Grown Diamond 1 CARAT #HO72257

QUALITY: (G-H, VS2) METALS: 14 Karat WG, YG, RG

FINGER SIZES: 6-13 **SHIPS:** 3 Business Days **WHOLESALE:** \$1,250 **MSRP:** \$2,999 - \$3,199

### Asscher Lab Grown Diamond 1-1/2 CTW #H072256

### QUALITY: (G-H, VS2) METALS: 14 Karat WC, YC, RG FINGER SIZES: 6-13 **SHIPS:** 3 Business Days WHOLESALE: \$1,530 **MSRP:** \$3,699 - \$3,999