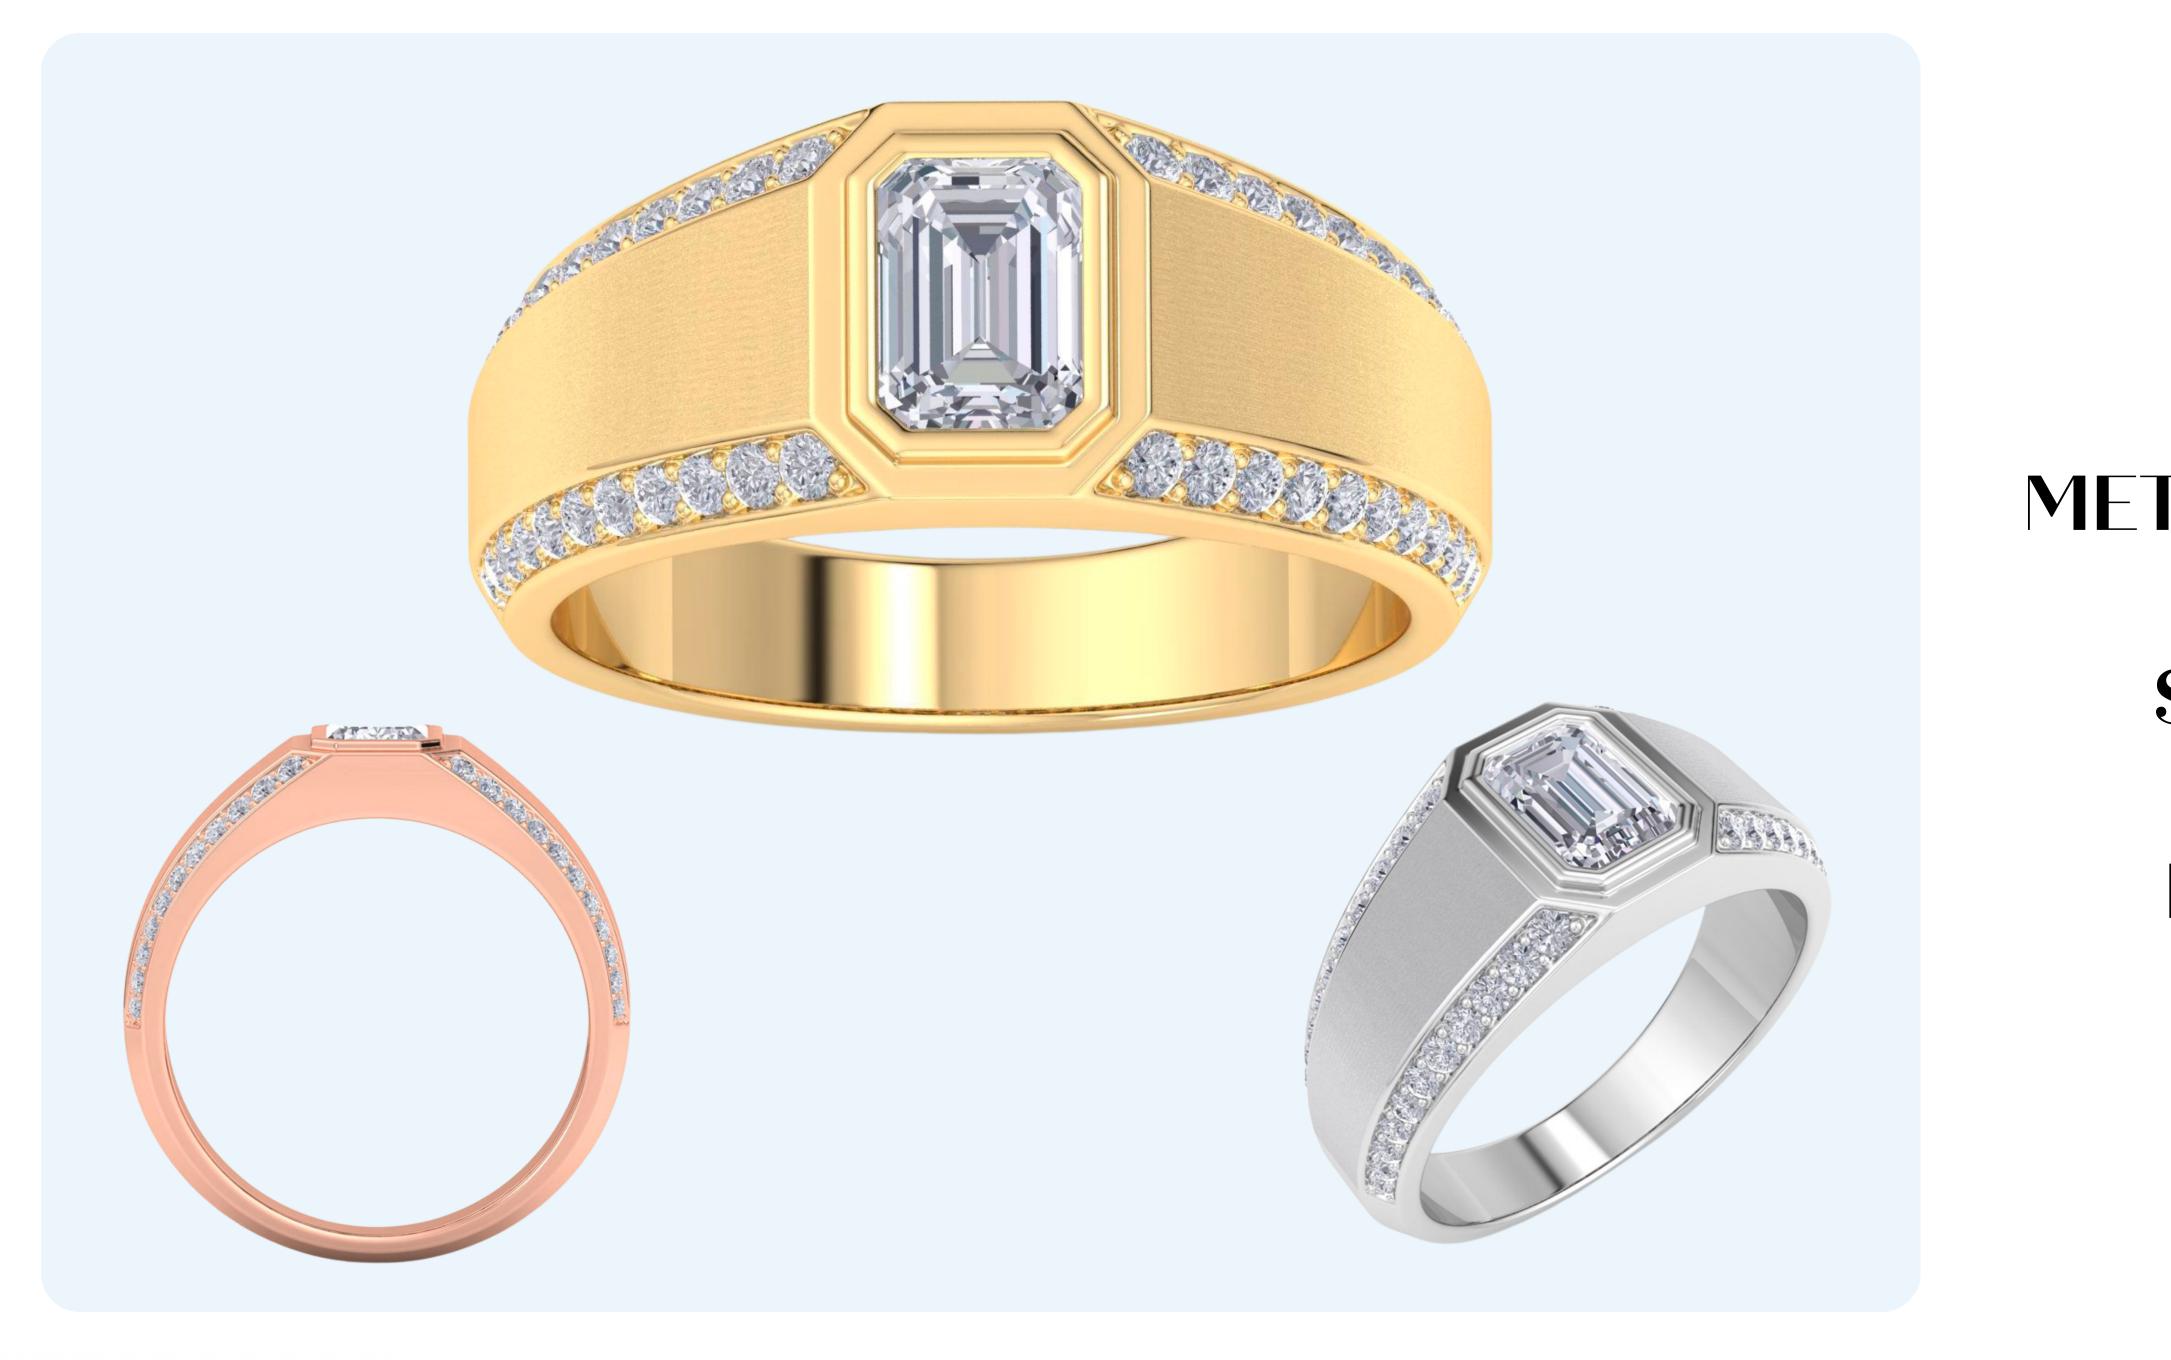

## Emerald Lab Grown Diamond 1-1/2 CTW#H072252

### QUALITY: (G-H, VS2) METALS: 14 Karat WC, YC, RG FINGER SIZES: 6-13 **SHIPS:** 3 Business Days WHOLESALE: \$1,530 **MSRP:** \$3,699 - \$3,999