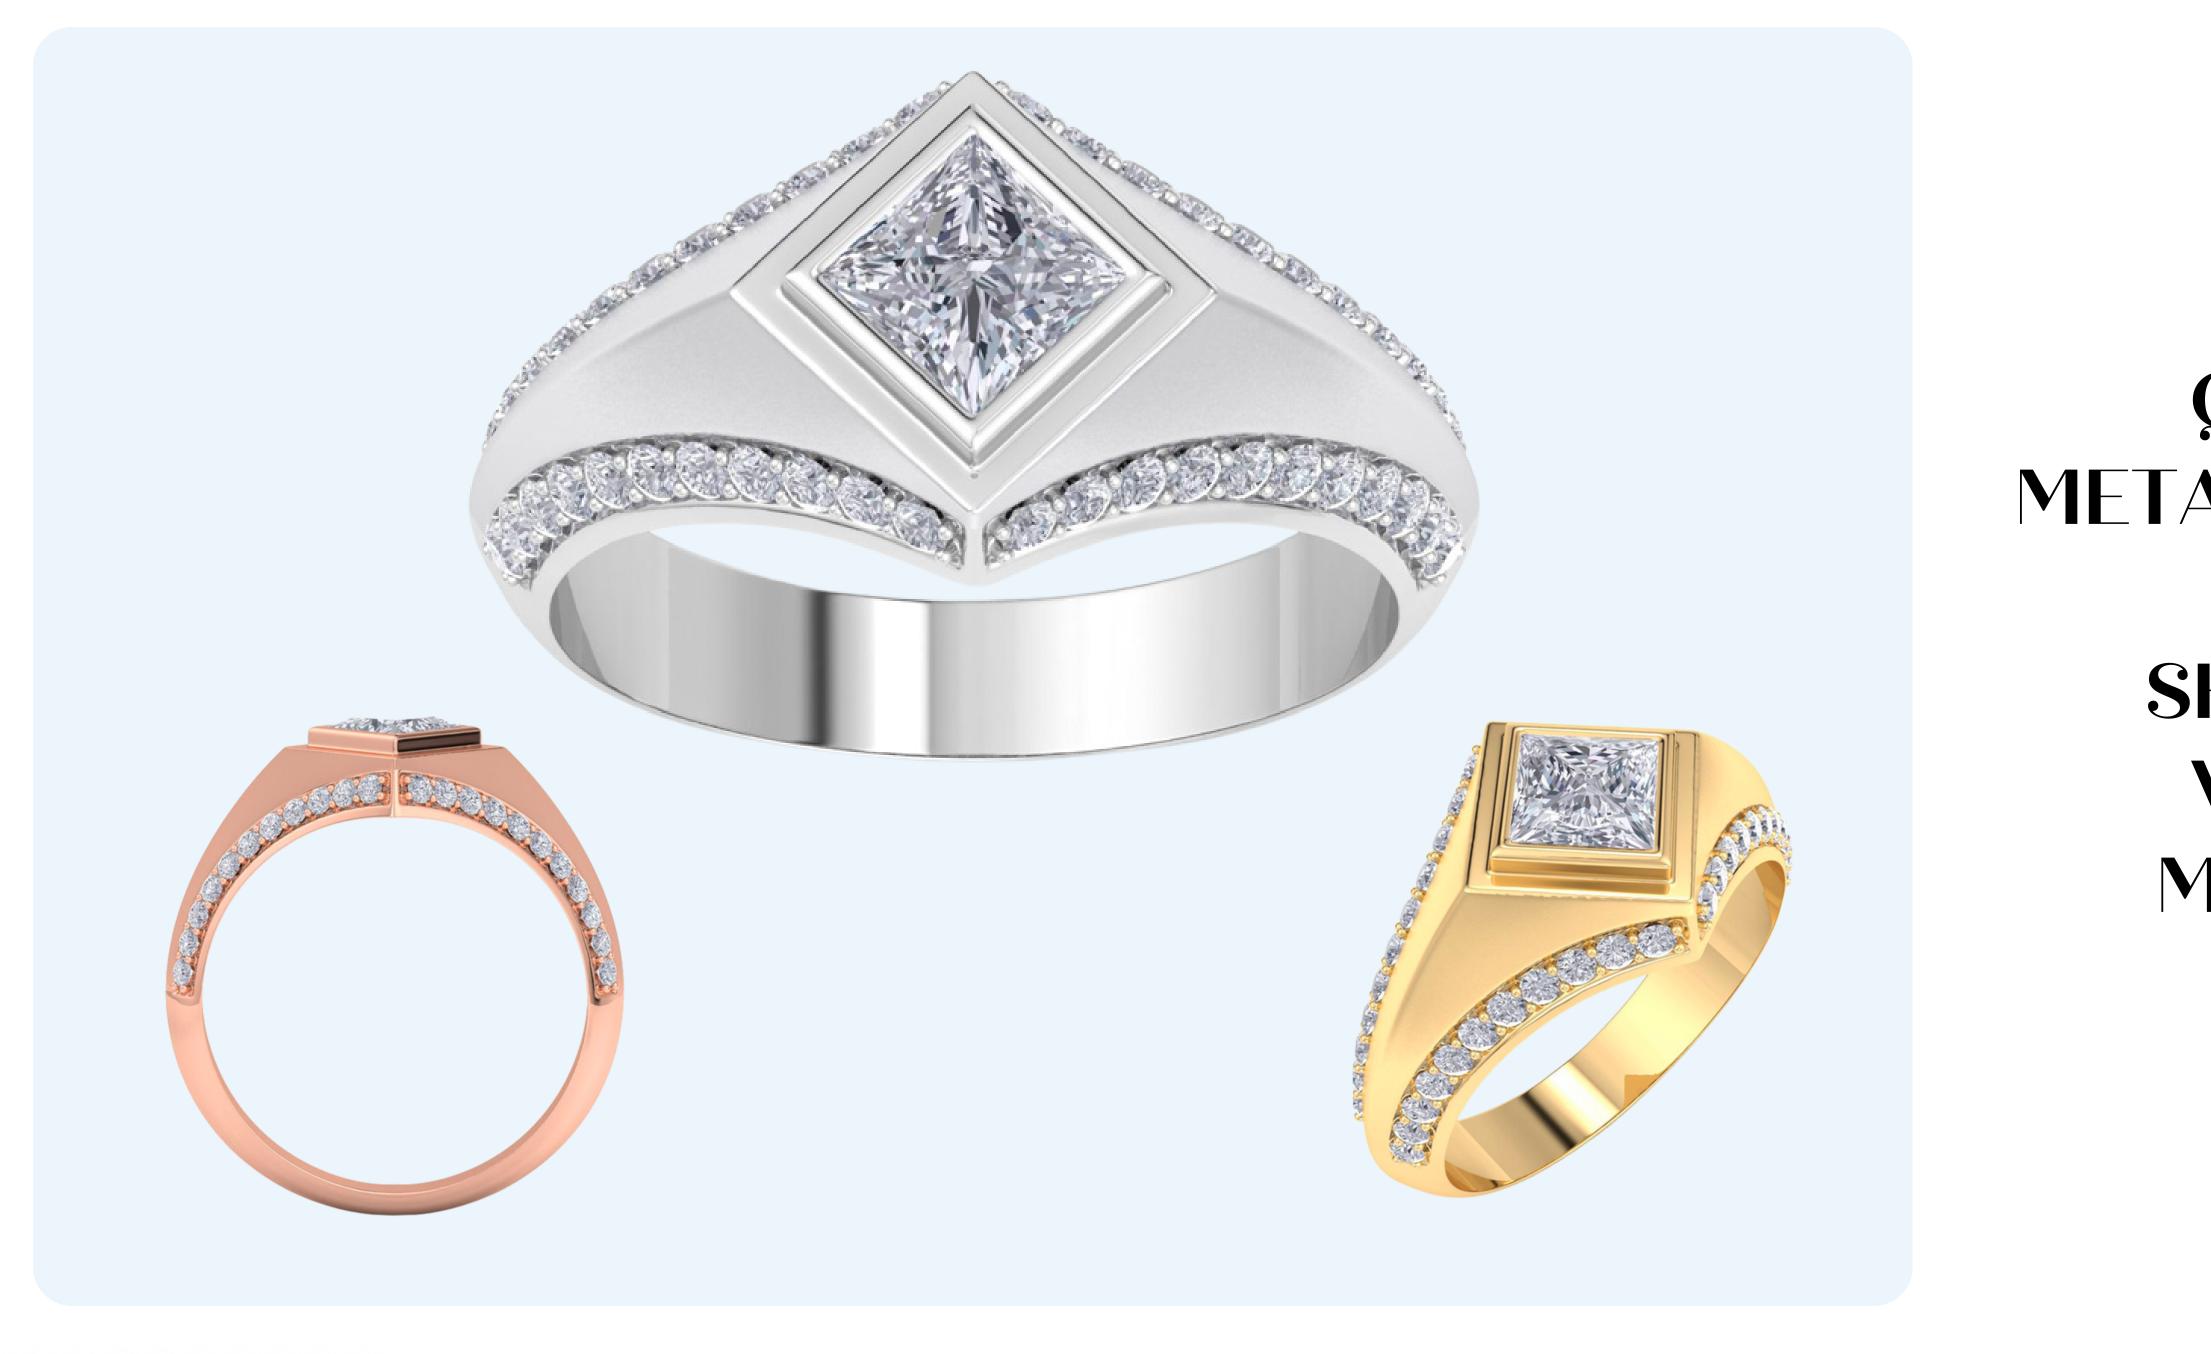

### Asscher Lab Grown Diamond 1 CARAT #HO72257

QUALITY: (G-H, VS2) METALS: 14 Karat WG, YG, RG

FINGER SIZES: 6-13 **SHIPS:** 3 Business Days **WHOLESALE:** \$1,250 **MSRP:** \$2,999 - \$3,199

### Asscher Lab Grown Diamond 1-1/2 CTW #H072256

### QUALITY: (G-H, VS2) METALS: 14 Karat WC, YC, RG FINGER SIZES: 6-13 **SHIPS:** 3 Business Days WHOLESALE: \$1,530 **MSRP:** \$3,699 - \$3,999