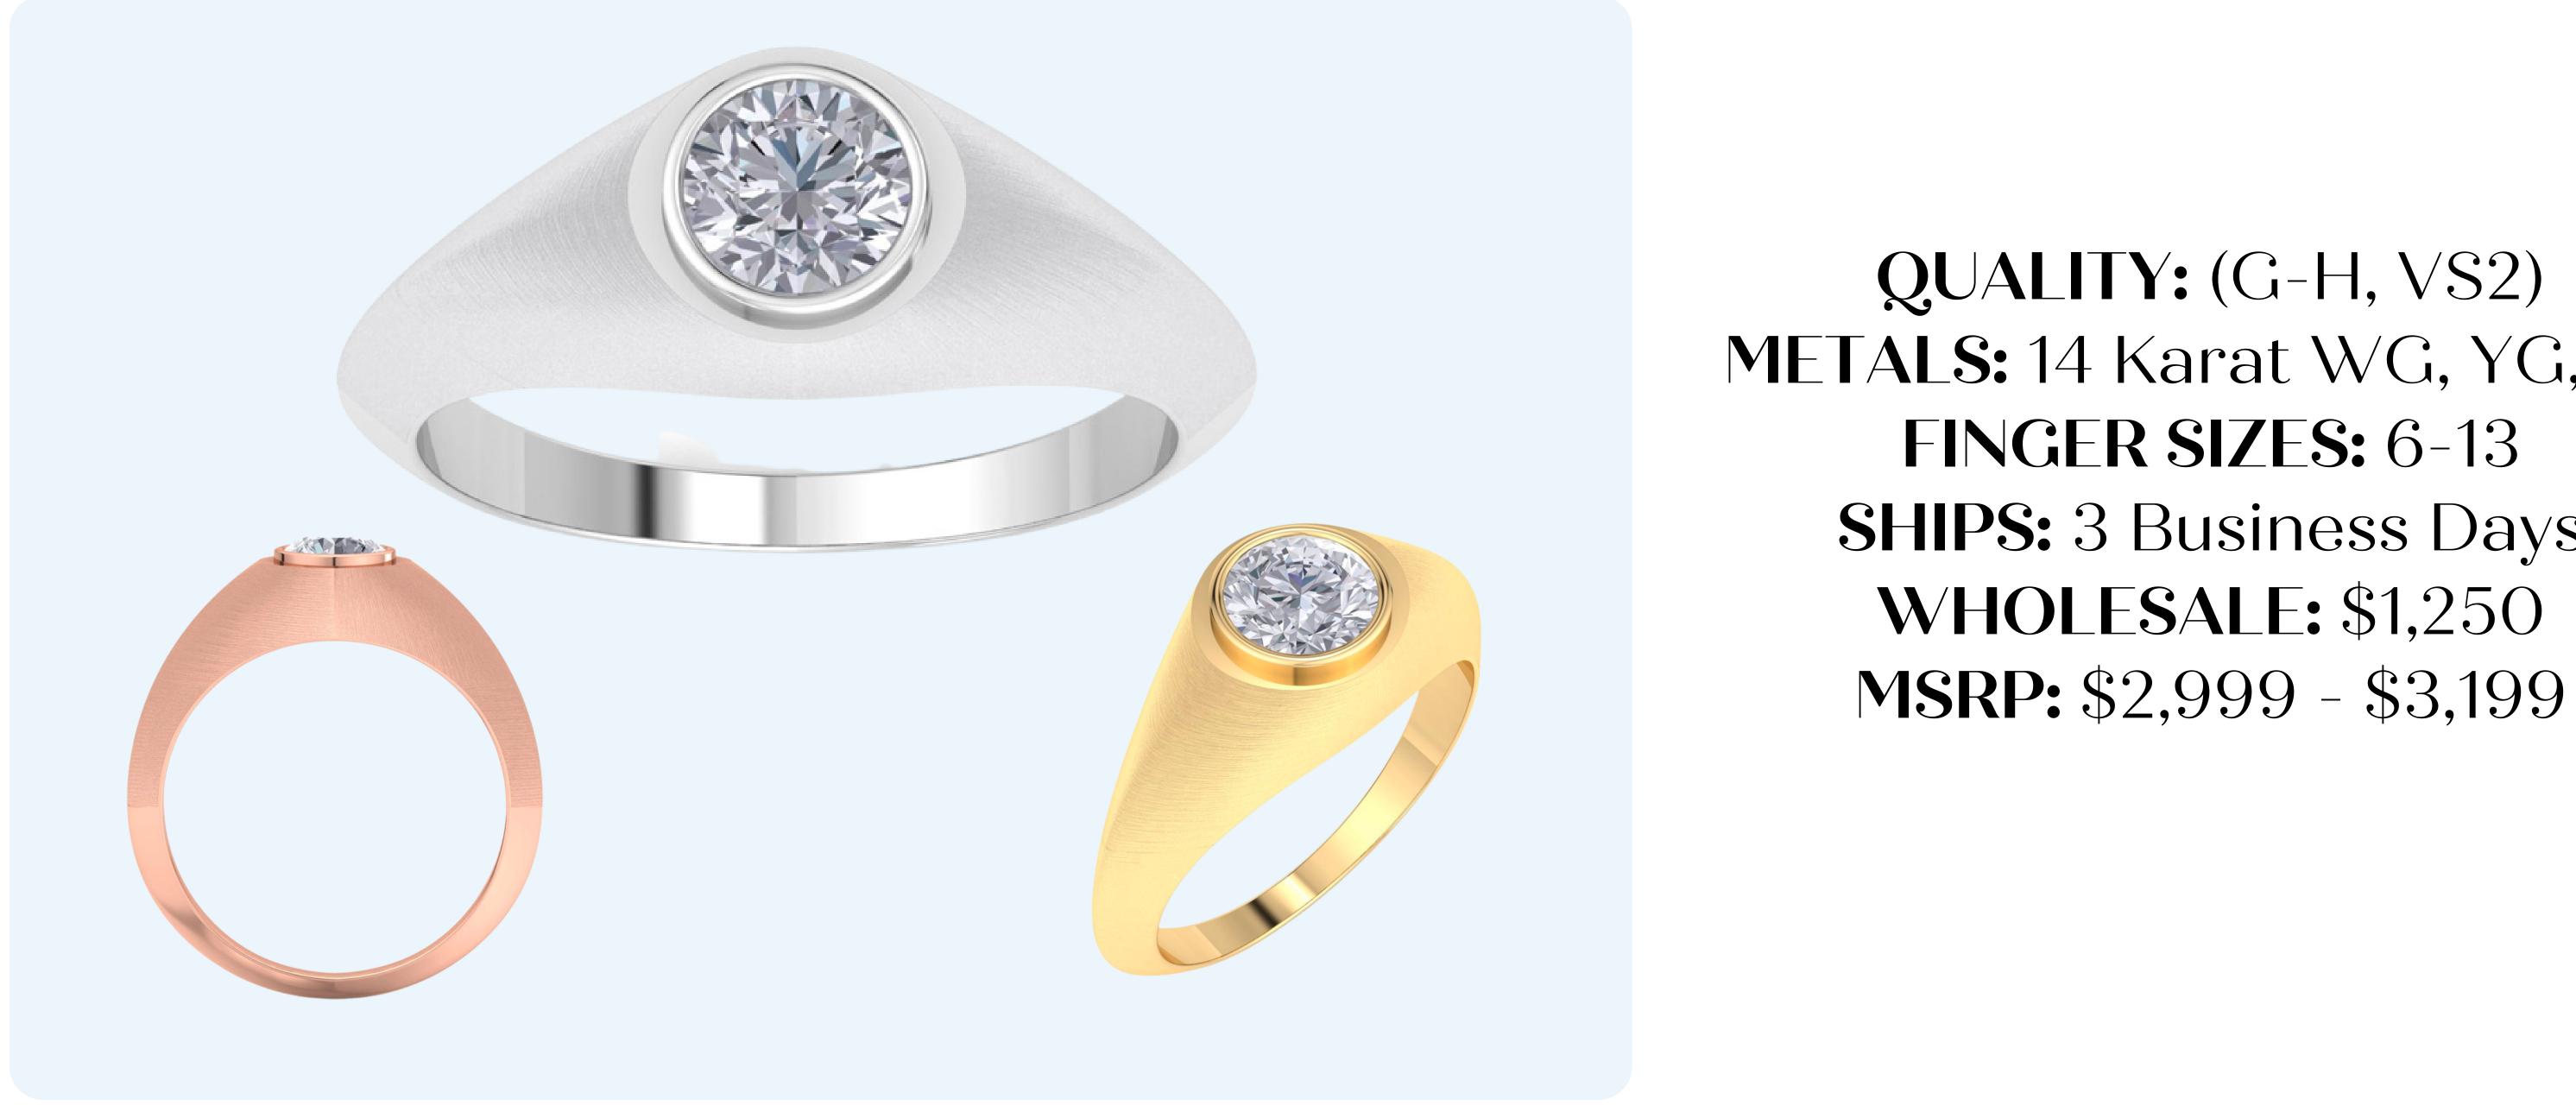

### Princess Lab Grown Diamond 1 CARAT #H072259

QUALITY: (G-H, VS2) METALS: 14 Karat WG, YG, RG FINGER SIZES: 6-13 **SHIPS:** 3 Business Days **WHOLESALE:** \$1,250 **MSRP:** \$2,999 - \$3,199