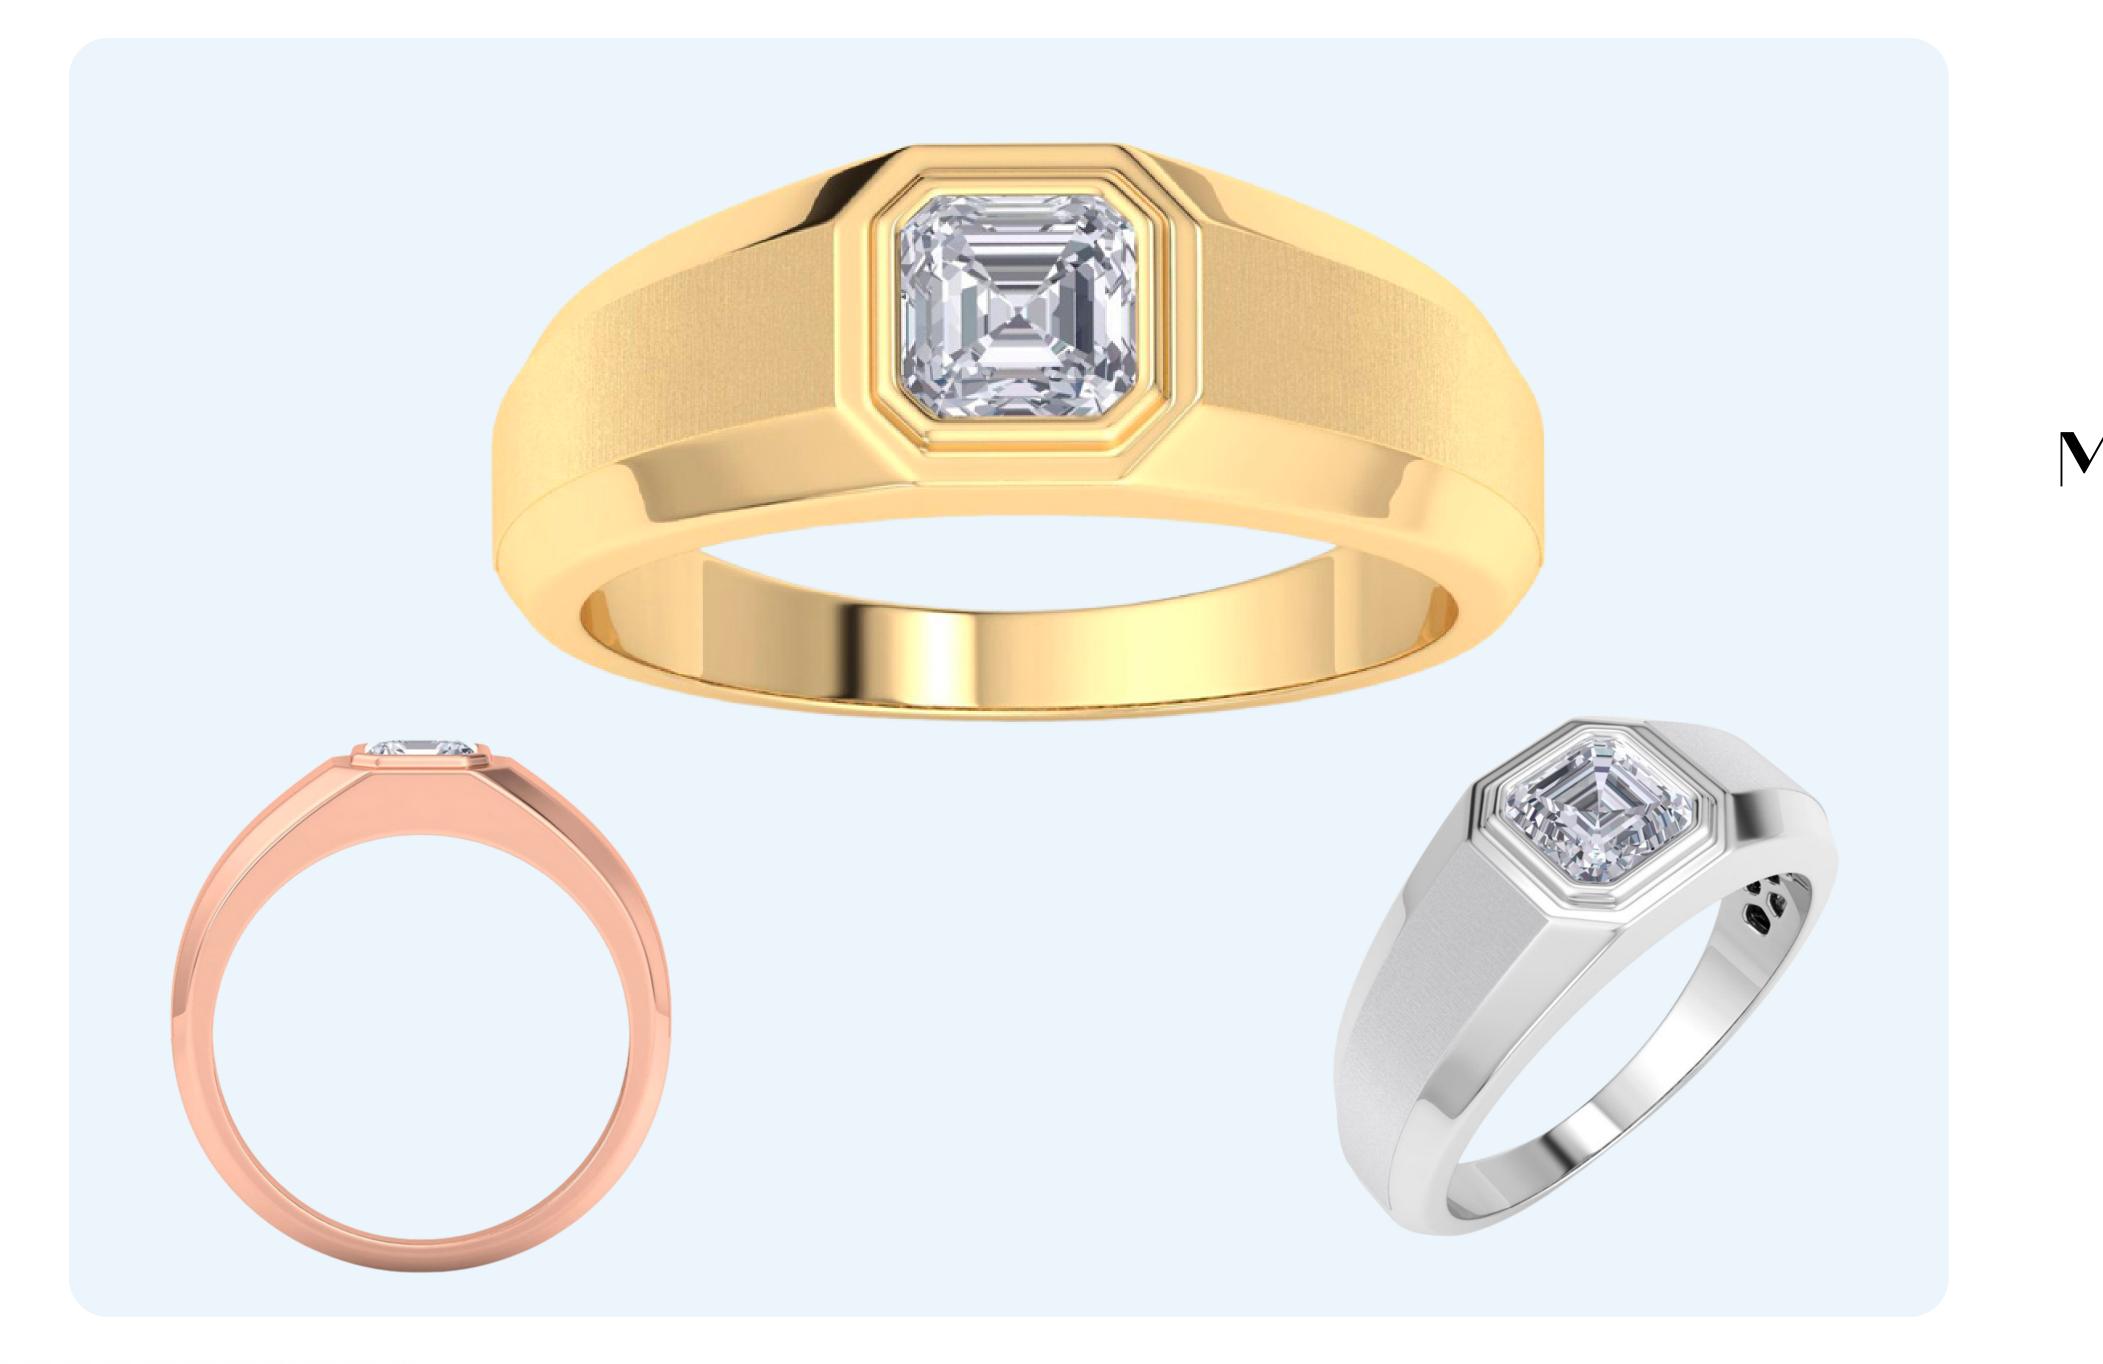

### Asscher Lab Grown Diamond 1 CARAT #HO72257

QUALITY: (G-H, VS2) METALS: 14 Karat WG, YG, RG

FINGER SIZES: 6-13 **SHIPS:** 3 Business Days **WHOLESALE:** \$1,250 **MSRP:** \$2,999 - \$3,199

### Asscher Lab Grown Diamond 1-1/2 CTW #H072256

### QUALITY: (G-H, VS2) METALS: 14 Karat WC, YC, RG FINGER SIZES: 6-13 **SHIPS:** 3 Business Days WHOLESALE: \$1,530 **MSRP:** \$3,699 - \$3,999