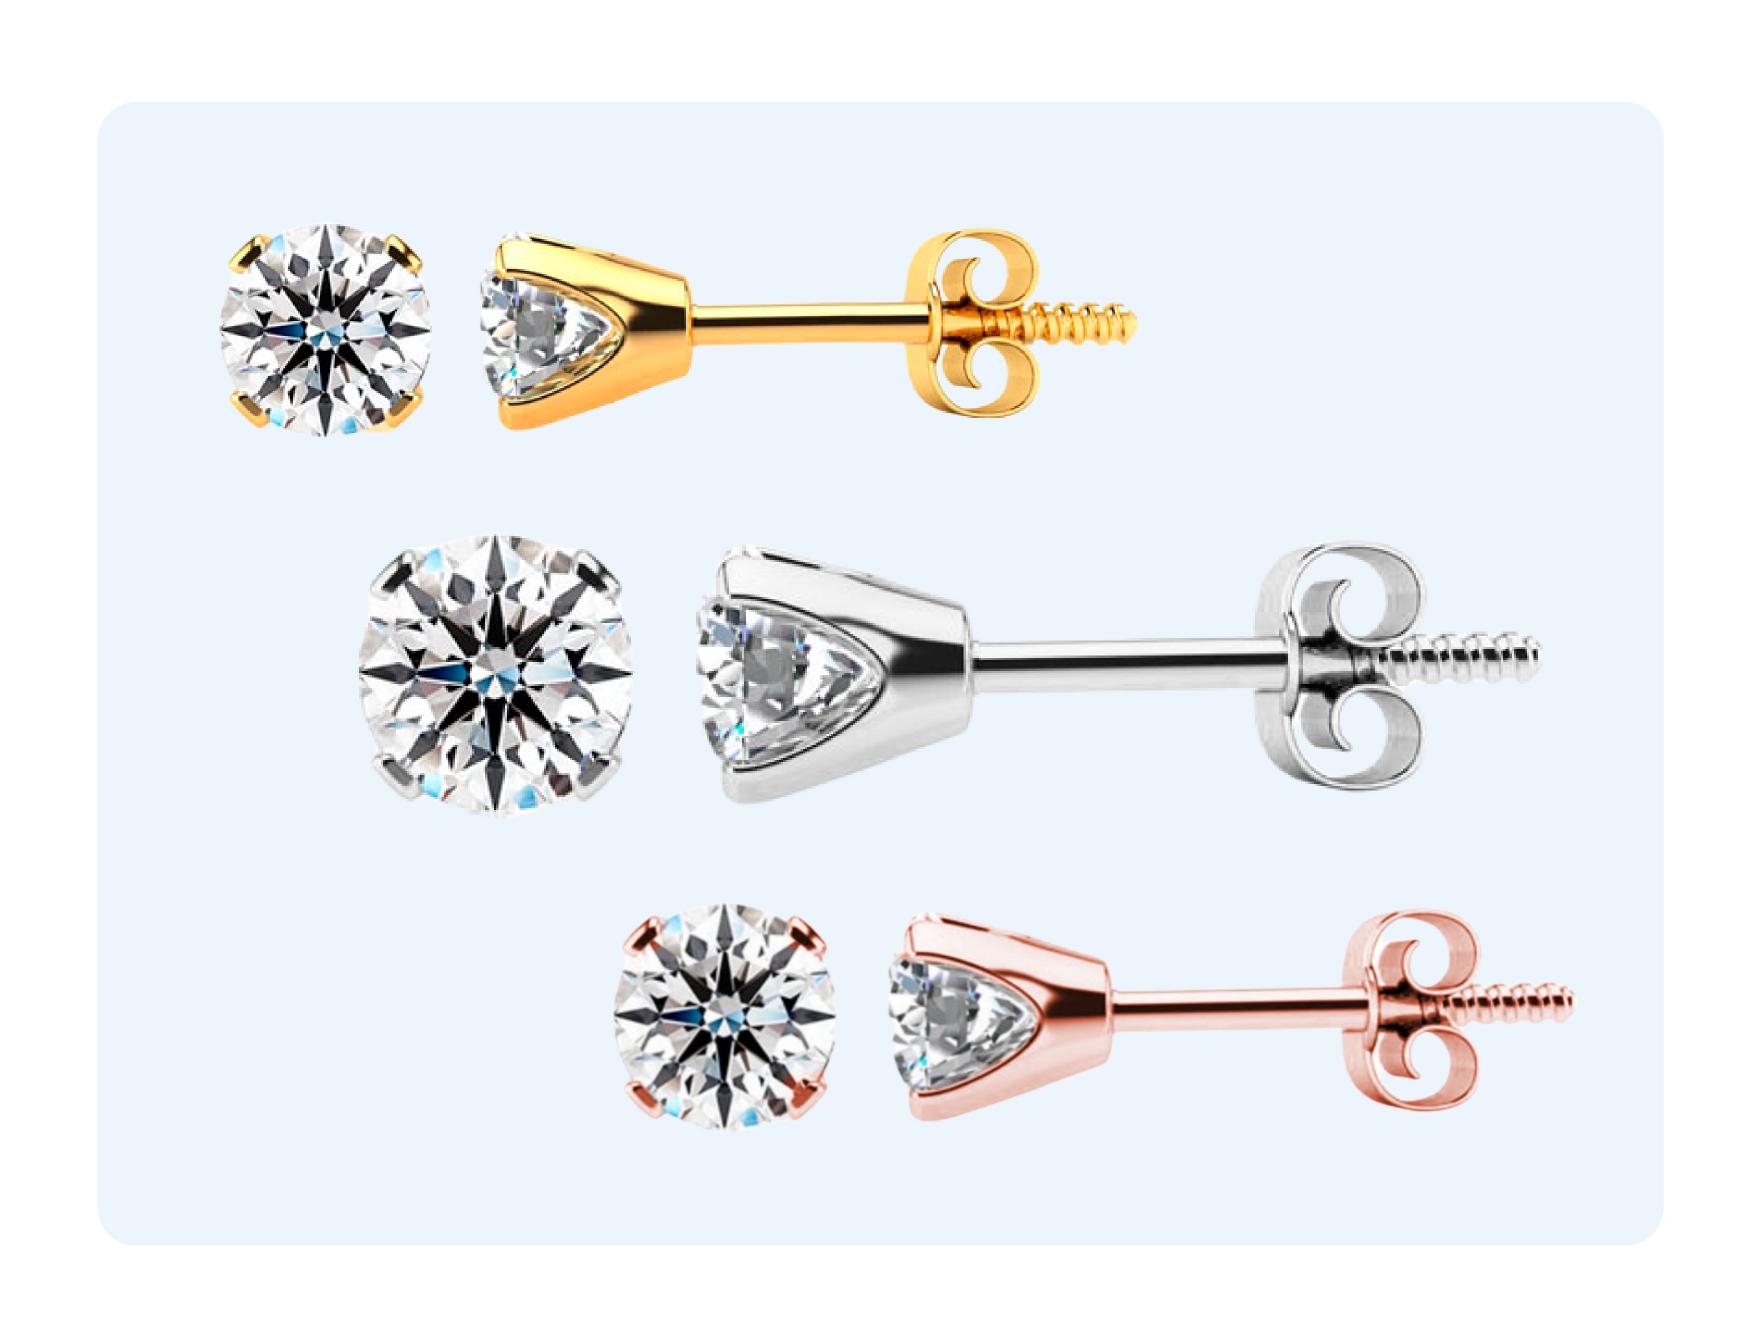

## Lab Grown Diamond Stud Earrings

#### LAB GROWN DIAMOND QUALITY:

(G-H, VS2)

METALS: 14 Karat WG, YG, RG

#### WHOLESALE:

1/2 CTW \$200 1 CTW \$395 1 1/2 CTW \$650 2 CTW \$1,150 3 CTW \$2,700 4 CTW \$4,500