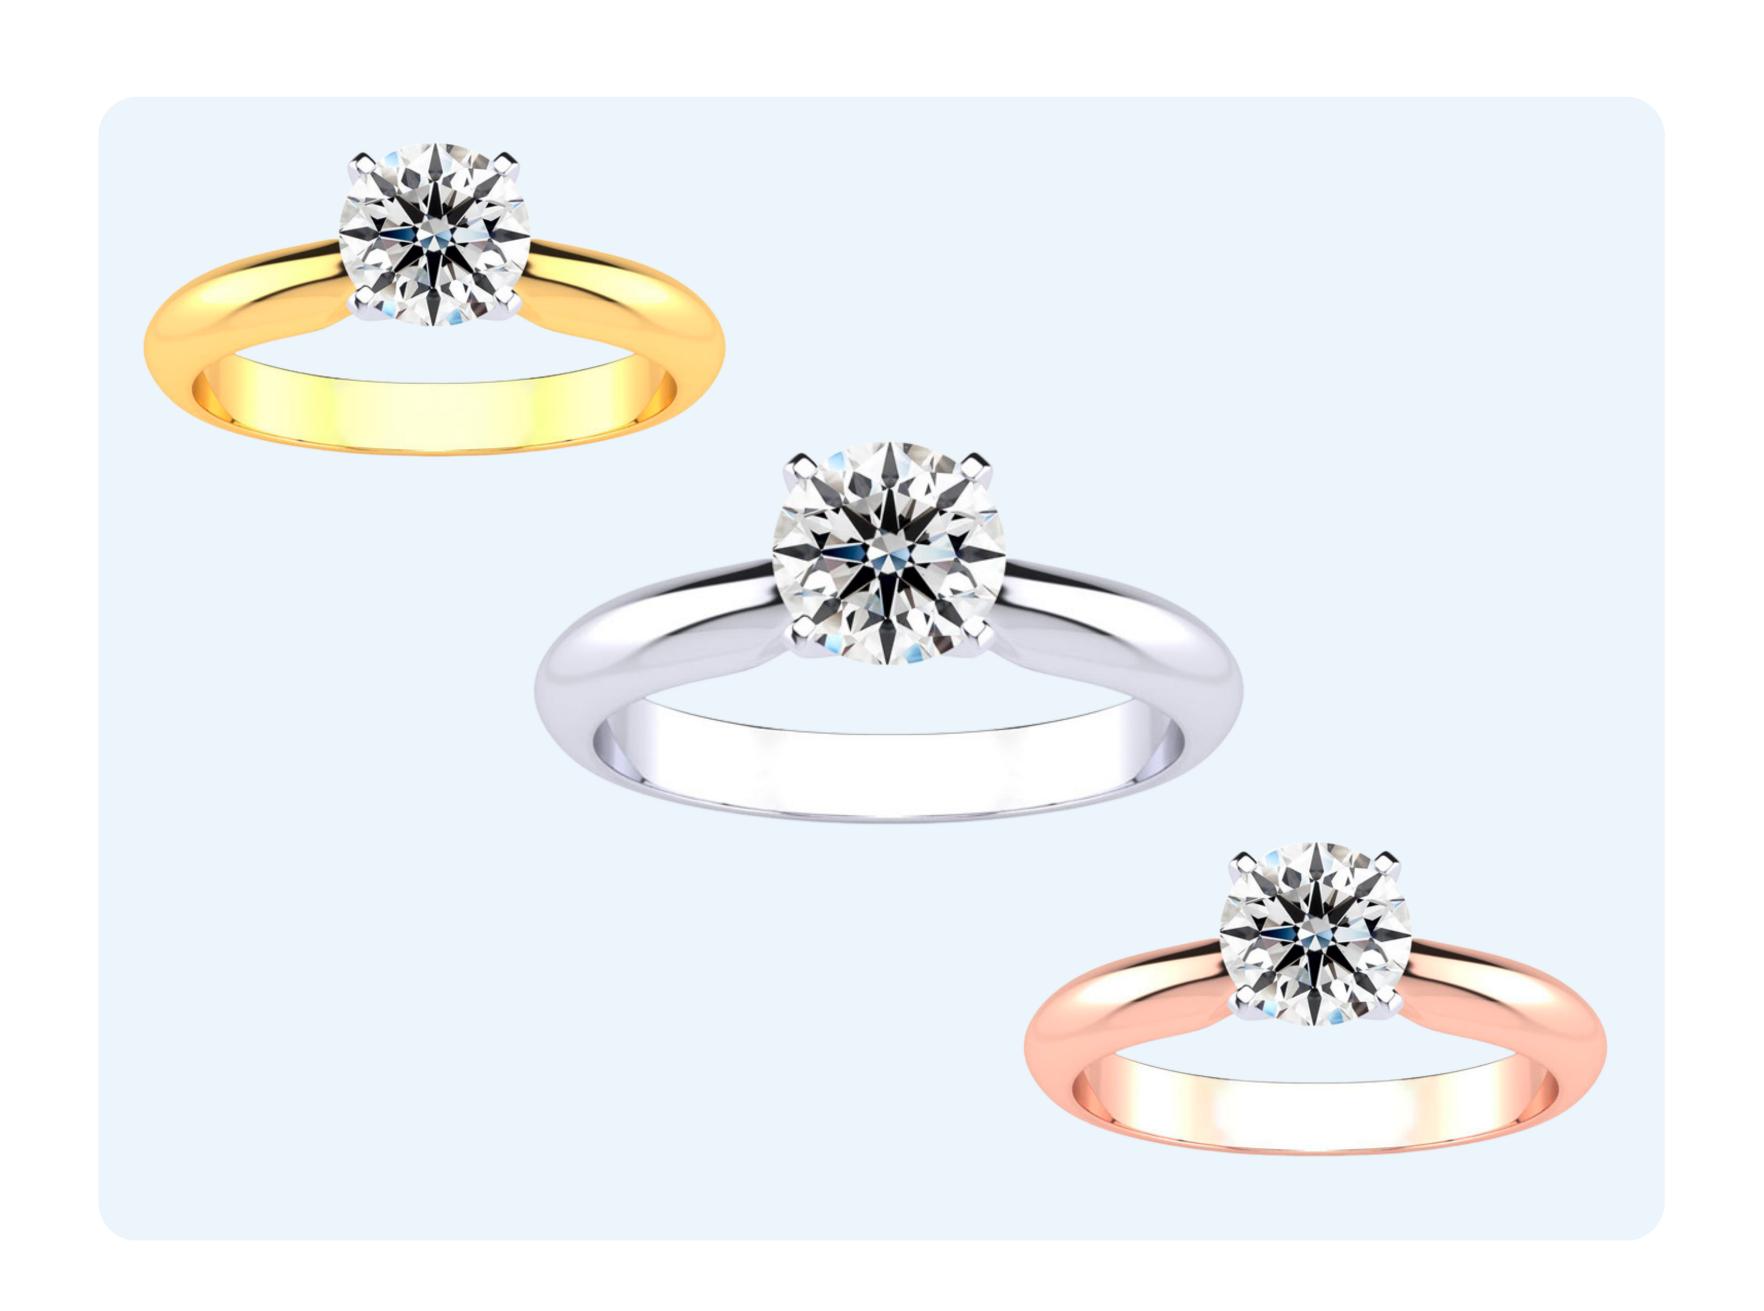

### Lab Grown Diamond Solitaire

### LAB GROWN DIAMOND QUALITY:

(G-H, VS2)

METALS: 14 Karat WG, YG, RG

#### WHOLESALE:

1/2 CTW \$261

3/4 CTW \$400

1 CTW \$575

11/2 CTW \$1,350

2 CTW \$2,800