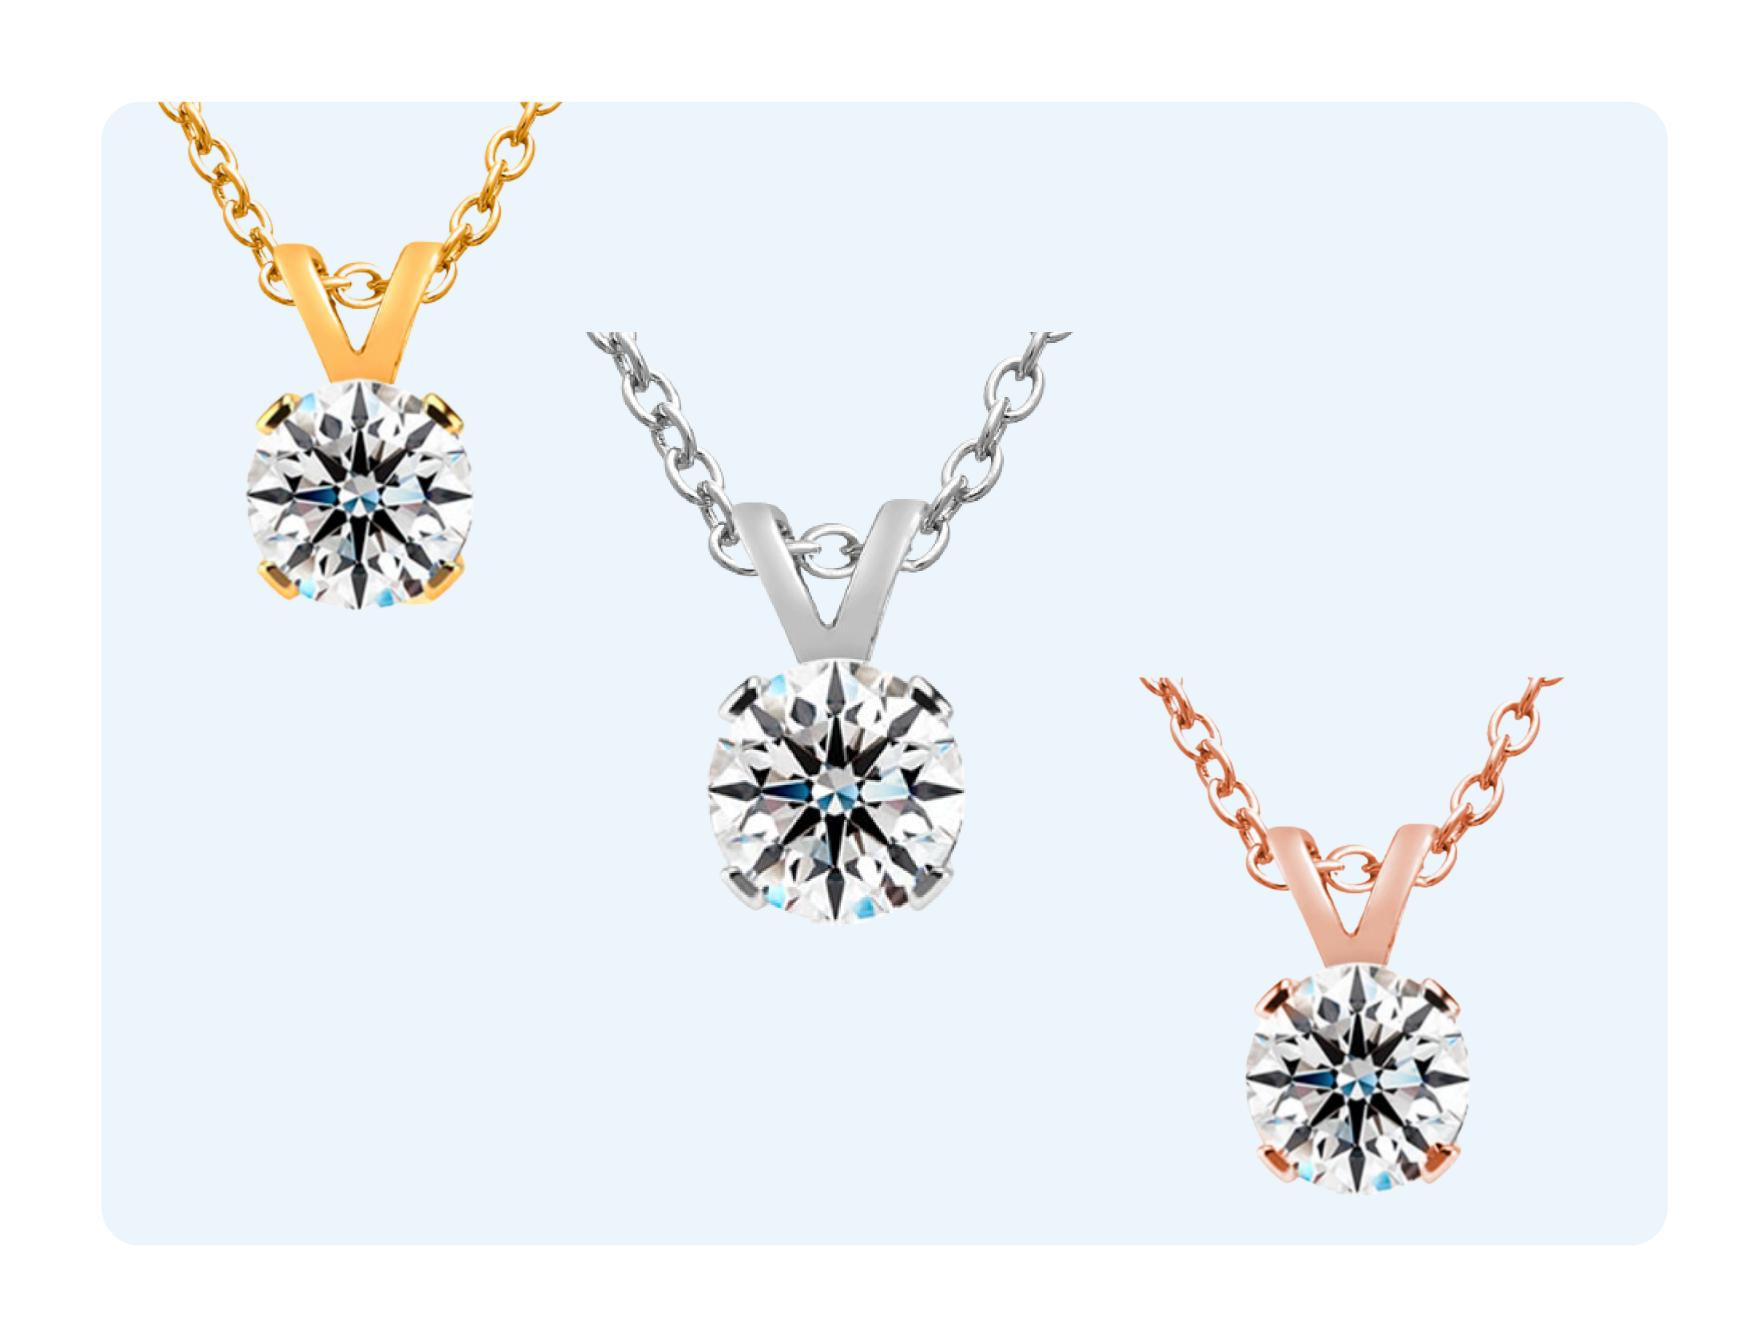

### Lab Grown Diamond Solitaire Pendants

### LAB GROWN DIAMOND QUALITY:

(G-H, VS2)

METALS: 14 Karat WG, YG, RG

#### WHOLESALE:

1/2 CTW \$240

3/4 CTW \$380

1 CTW \$475

11/2 CTW \$1,200

2 CTW \$2,600