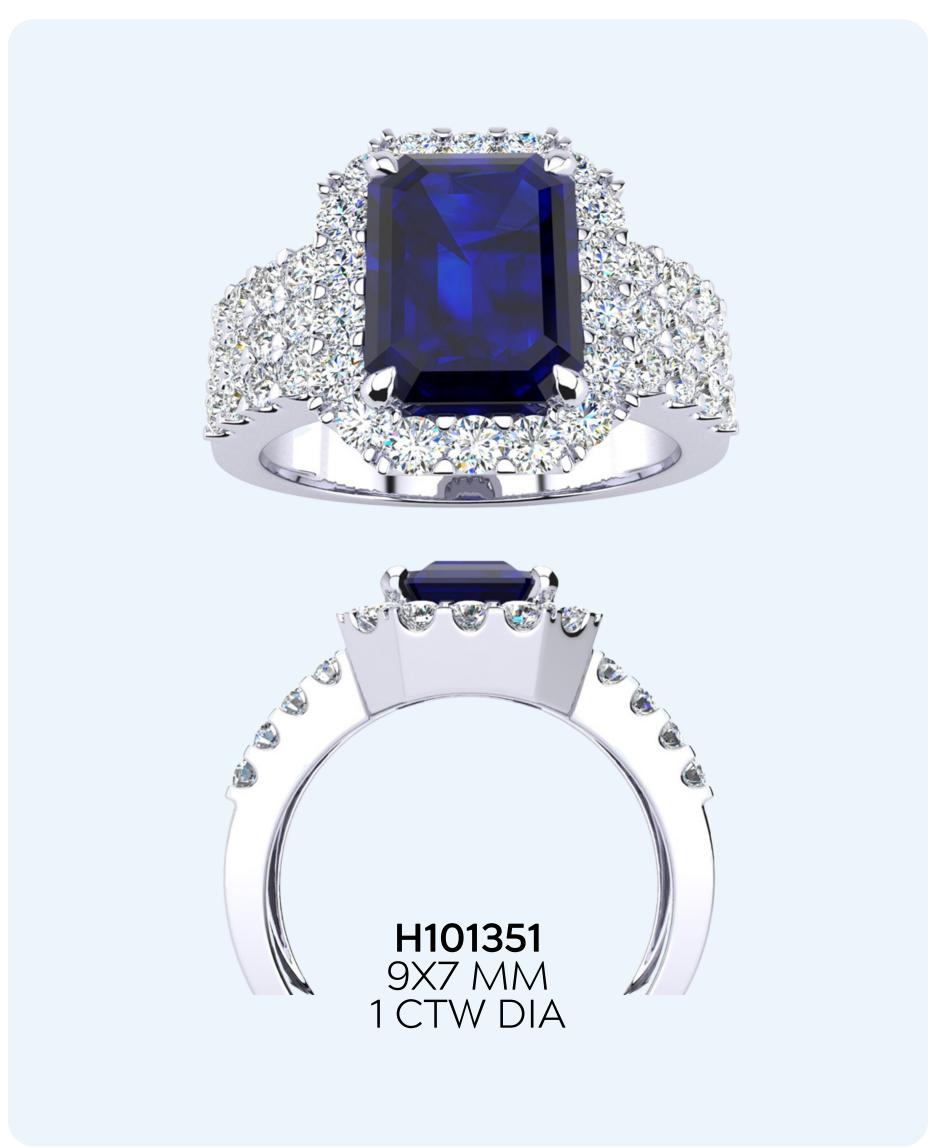

#### WHOLESALE PRICES

RING \$655

14 KARAT: WG, YG, RG

**DIAMOND:** H-I, SI2-I1

**RING SIZES:** 4-9.5

SHIPPING: 5 Business