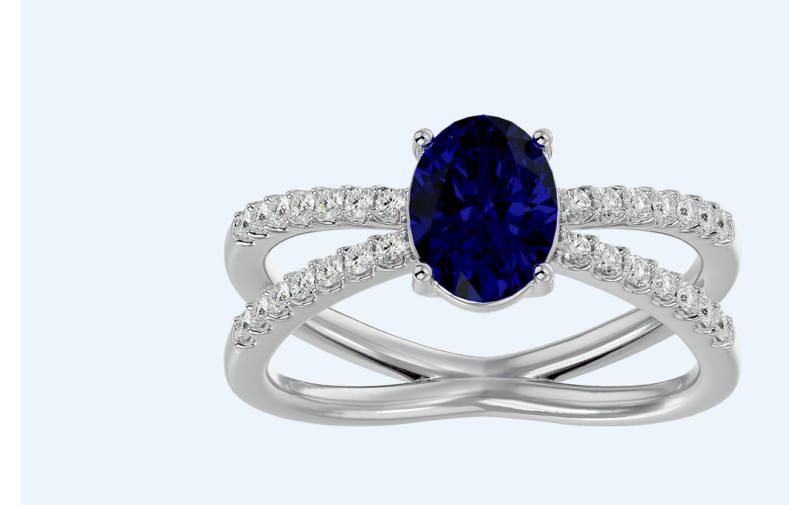

### GENUINE SAPPHIRES & DIAMONDS OVAL SHAPE

#### WHOLESALE PRICES

RING \$680

14 KARAT: WG, YG, RG

**DIAMOND:** H-I, SI2-I1

**RING SIZES:** 4-9.5

SHIPPING: 5 Business