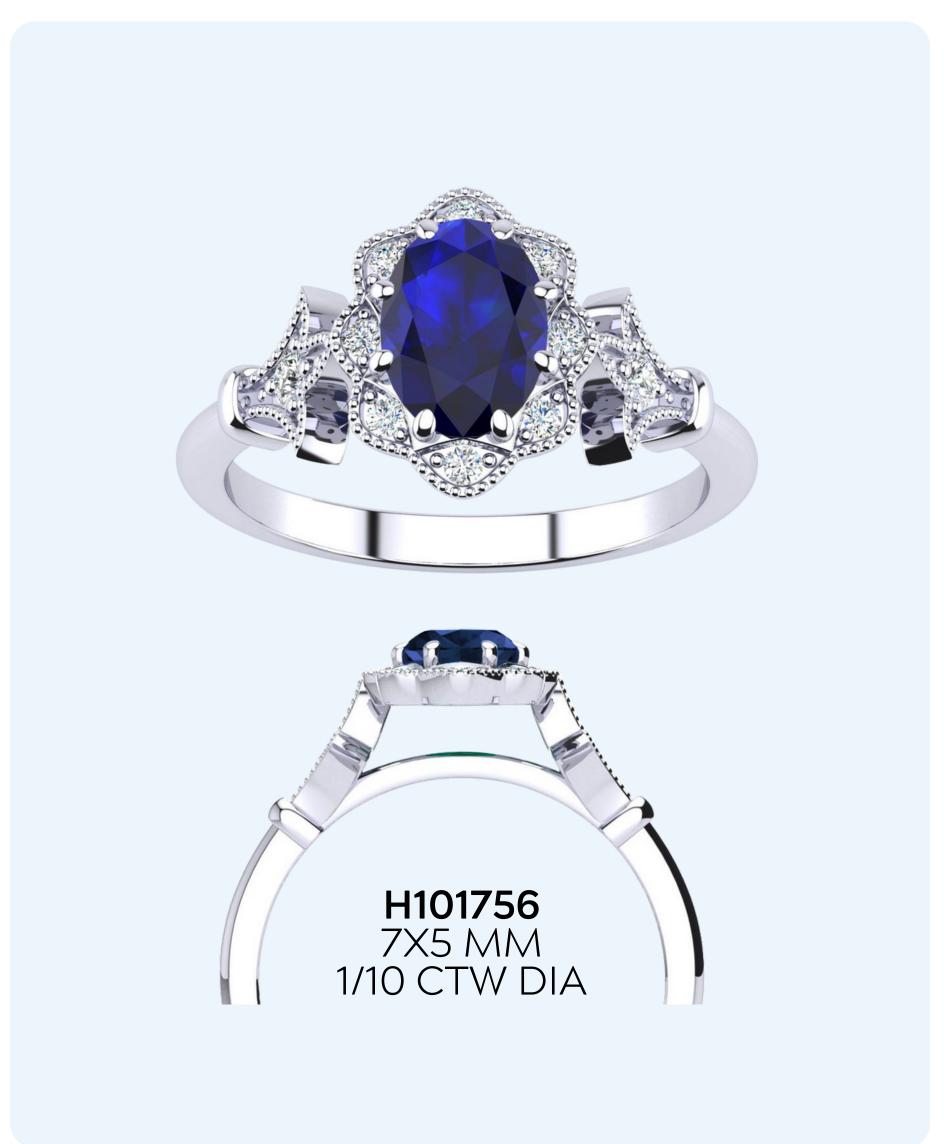

### GENUINE SAPPHIRES & DIAMONDS OVAL SHAPE

#### WHOLESALE PRICES

RING \$680

14 KARAT: WG, YG, RG

**DIAMOND:** H-I, SI2-I1

**RING SIZES:** 4-9.5

SHIPPING: 5 Business