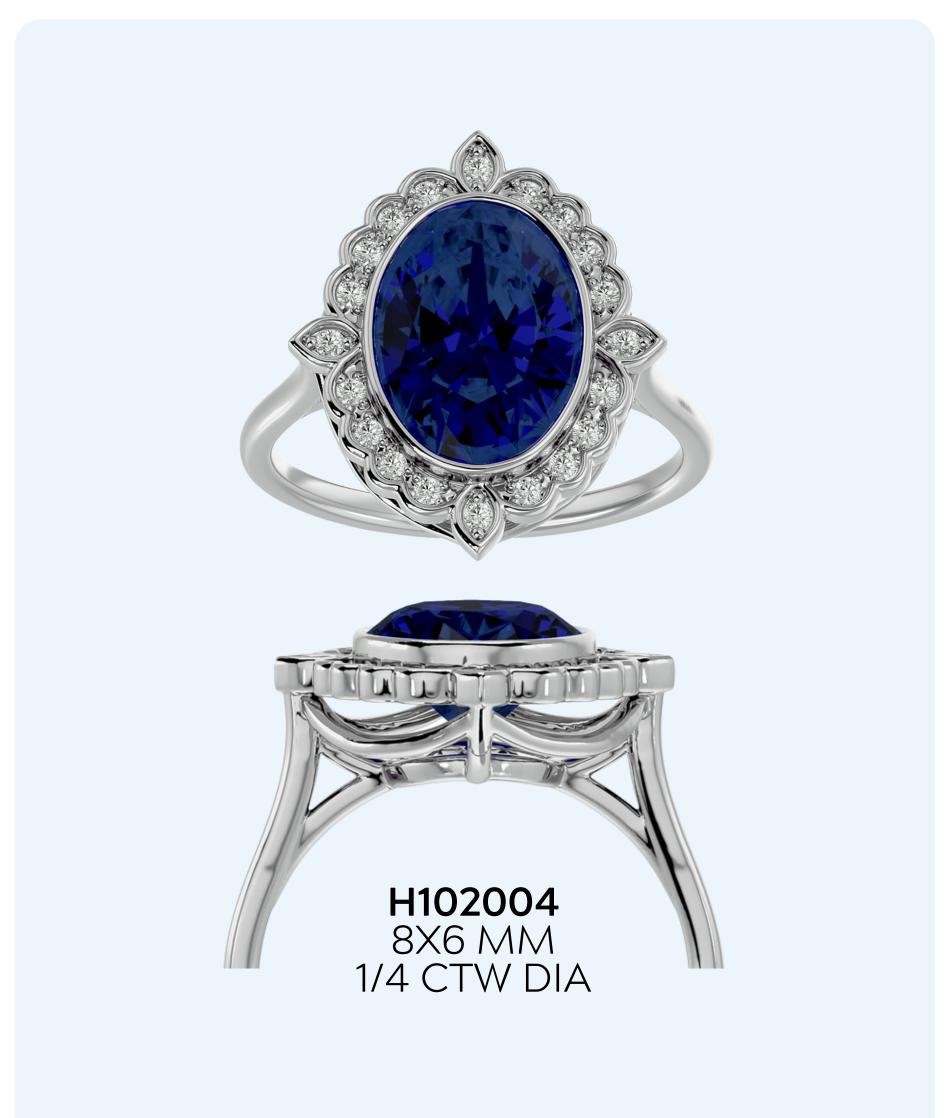

# GENUINE SAPPHIRES & DIAMONDS OVAL SHAPE

#### WHOLESALE PRICES

RING \$555

14 KARAT: WG, YG, RG

**DIAMOND:** H-I, SI2-I1

**RING SIZES:** 4-9.5

SHIPPING: 5 Business