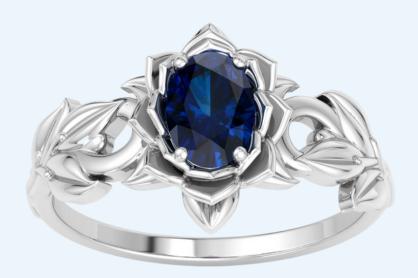

### GENUINE SAPPHIRES OVAL SHAPE

**H062213** 8x6 *MM* 

#### WHOLESALE PRICES

EARRINGS \$420

PENDANT \$315

RING \$390

**14 KARAT:** WG, YG, RG

**RING SIZES:** 4-9.5

**CHAIN:** 18 INCHES

SHIPPING: 5 Business