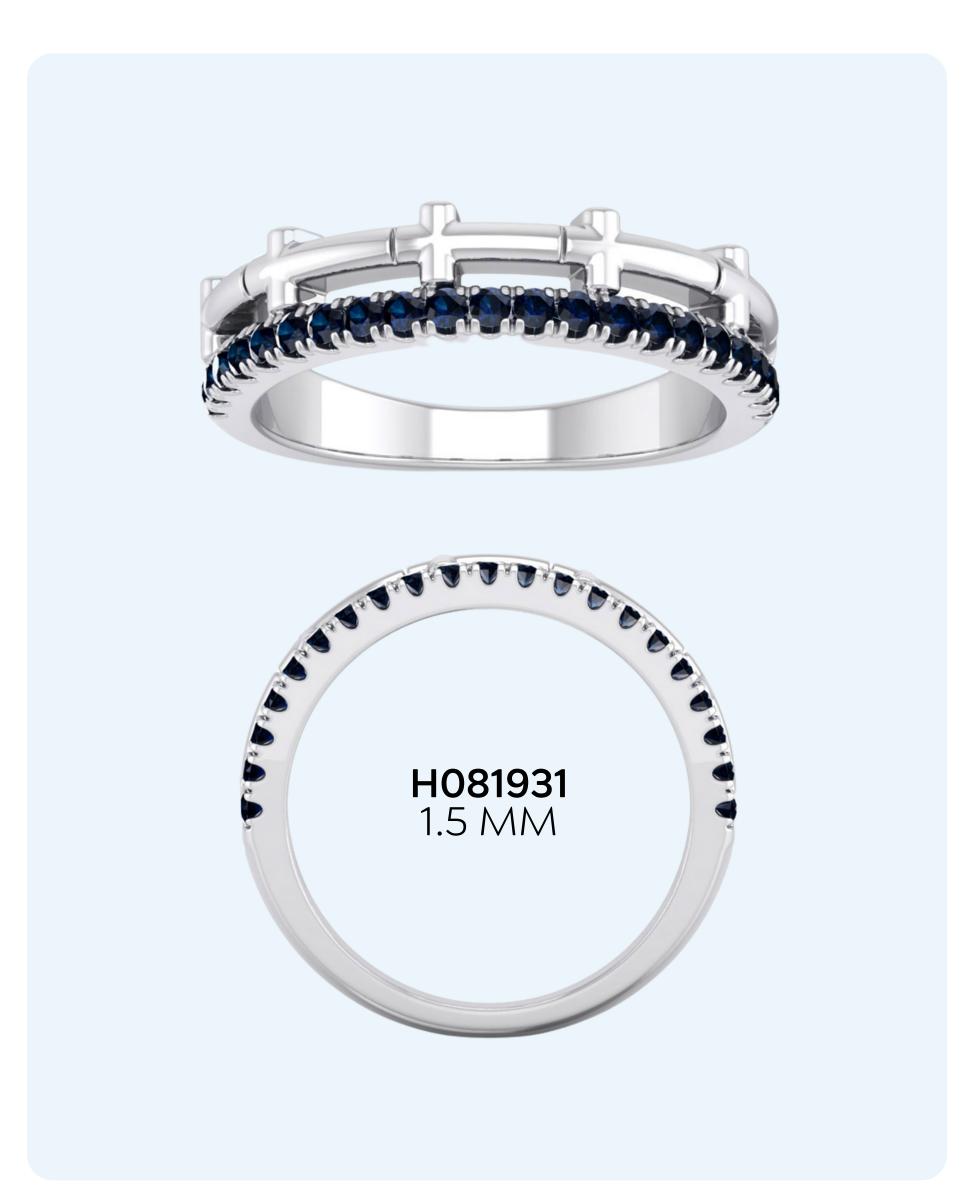

### GENUINE SAPPHIRES ROUND SHAPE

#### WHOLESALE PRICES

RING \$345

14 KARAT: WG, YG, RG

**DIAMOND:** H-I, SI2-I1

**RING SIZES:** 4-9.5

SHIPPING: 5 Business