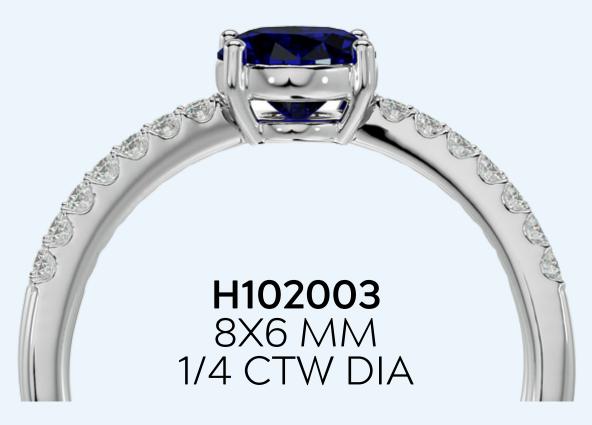

# GENUINE SAPPHIRES & DIAMONDS OVAL SHAPE

#### WHOLESALE PRICES

RING \$655

14 KARAT: WG, YG, RG

**DIAMOND:** H-I, SI2-I1

**RING SIZES:** 4-9.5

**SHIPPING:** 5 Business