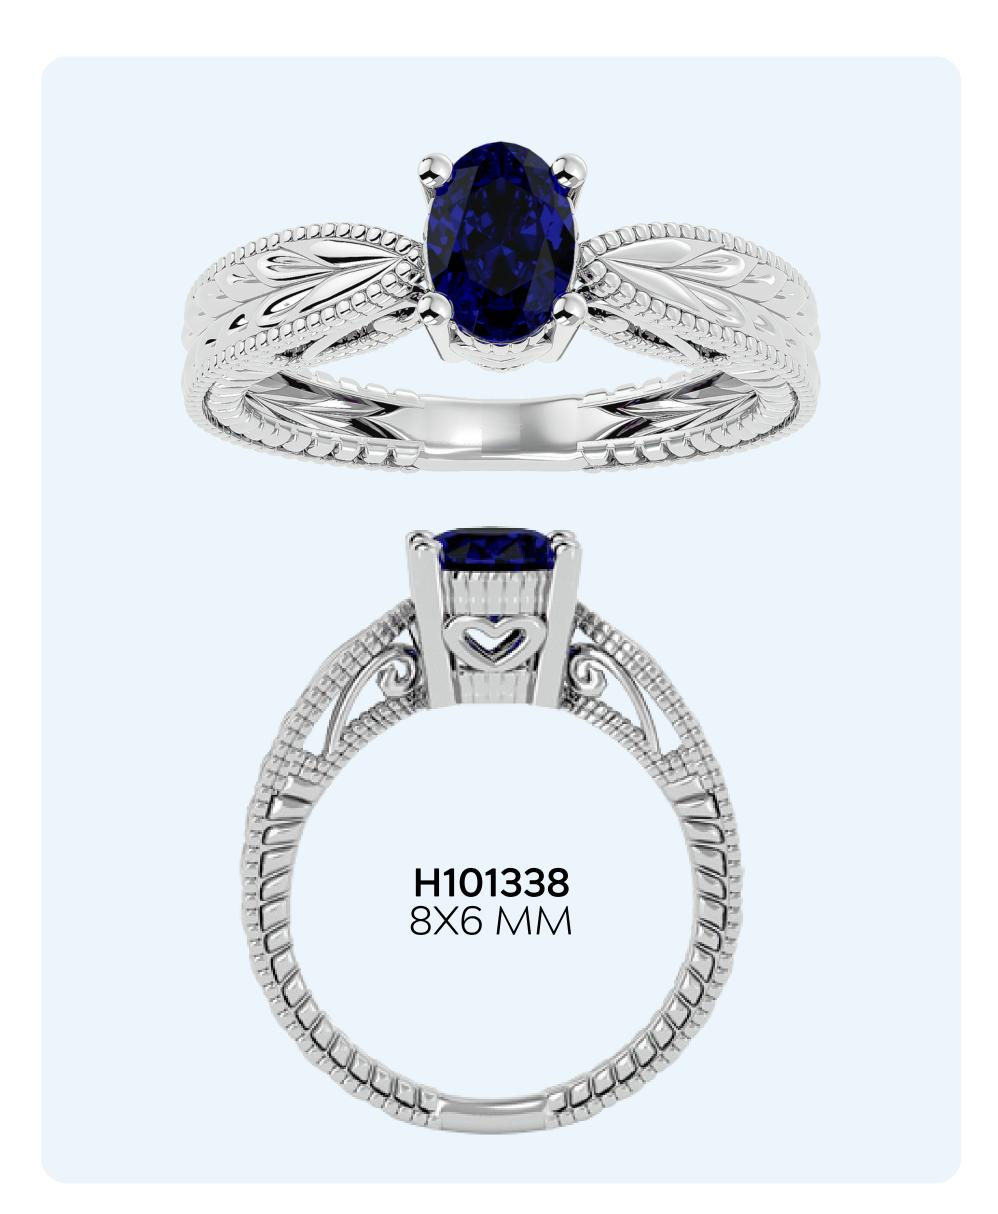

### GENUINE SAPPHIRES OVAL SHAPE

#### WHOLESALE PRICES

RING \$430

14 KARAT: WG, YG, RG

**RING SIZES:** 4-9.5

SHIPPING: 5 Business