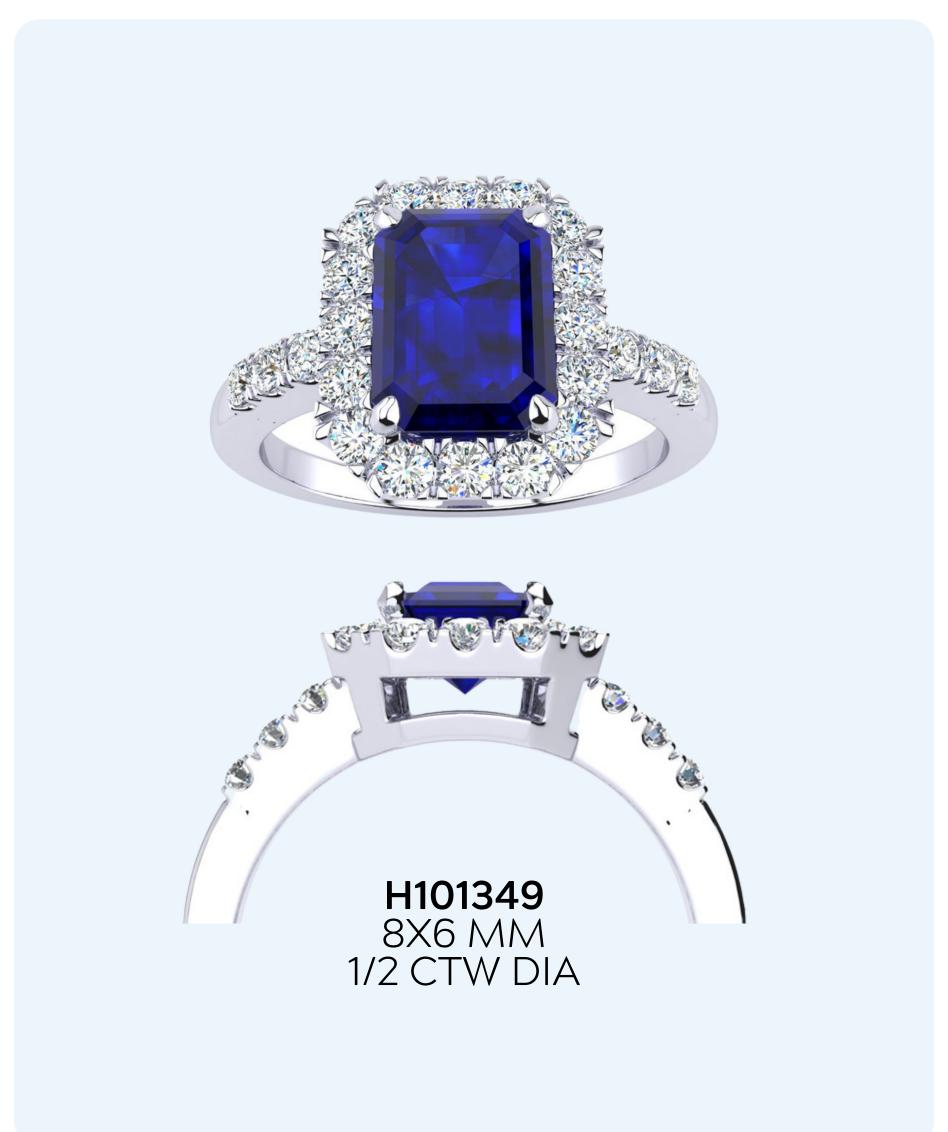

#### WHOLESALE PRICES

RING \$370

14 KARAT: WG, YG, RG

**DIAMOND:** H-I, SI2-I1

**RING SIZES:** 4-9.5

SHIPPING: 5 Business