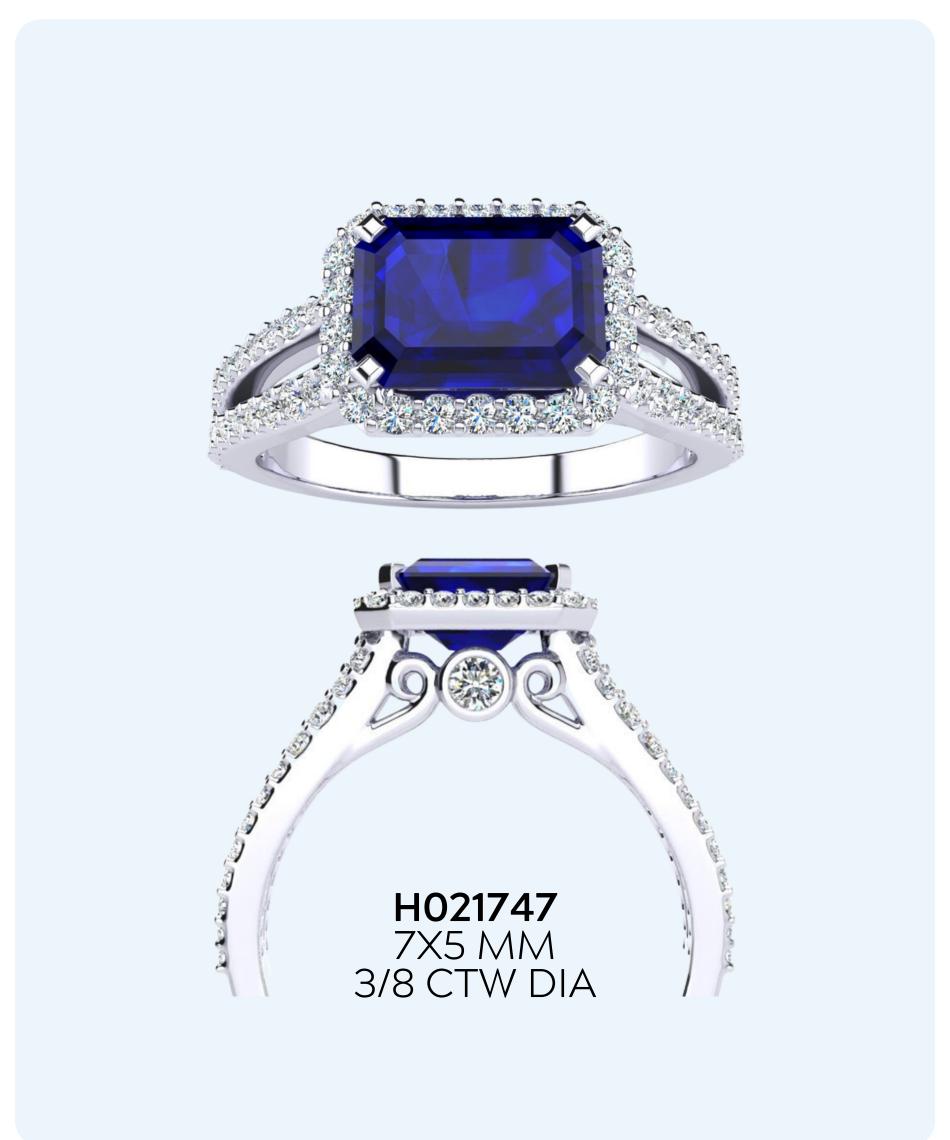

#### WHOLESALE PRICES

RING \$455

14 KARAT: WG, YG, RG

**DIAMOND:** H-I, SI2-I1

**RING SIZES:** 4-9.5

SHIPPING: 5 Business