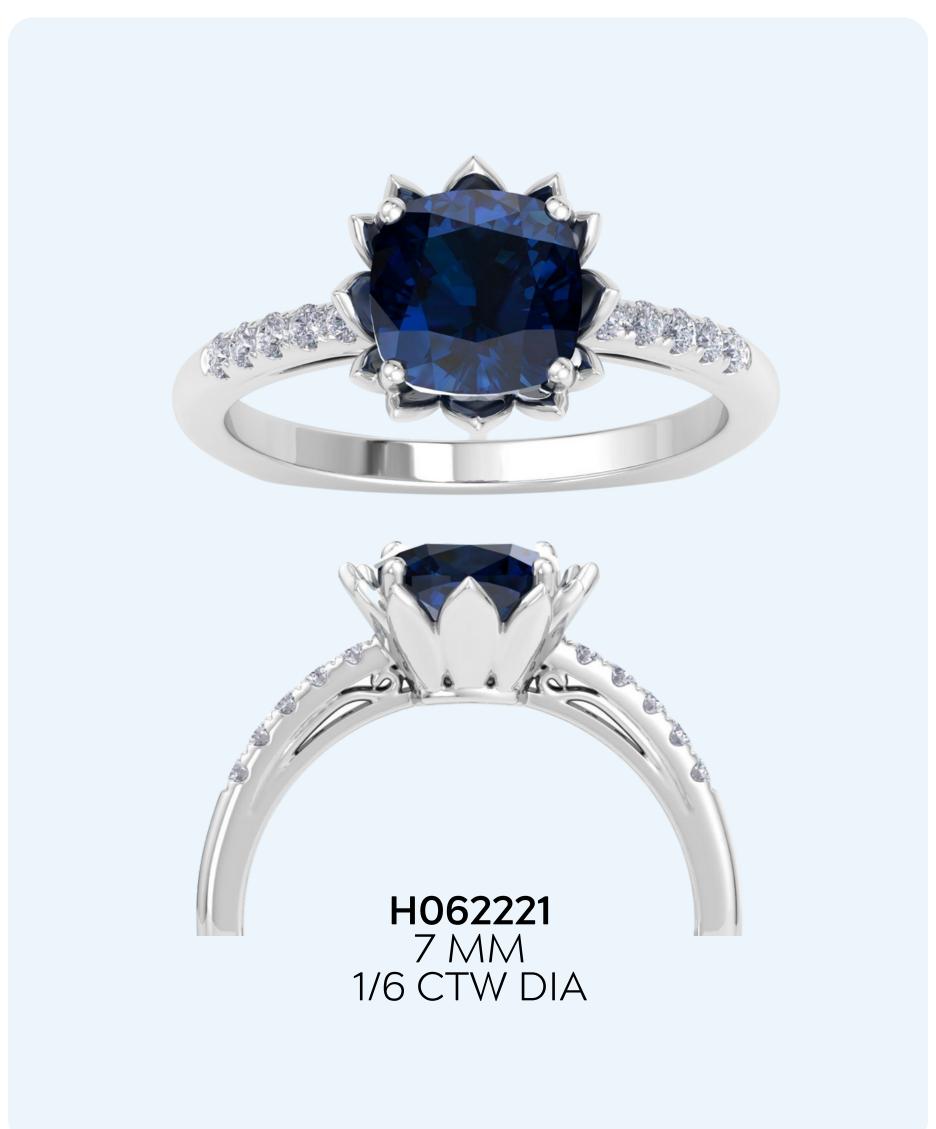

### GENUINE SAPPHIRES & DIAMONDS OVAL SHAPE

#### WHOLESALE PRICES

RING \$680

14 KARAT: WG, YG, RG

**DIAMOND:** H-I, SI2-I1

**RING SIZES:** 4-9.5

SHIPPING: 5 Business