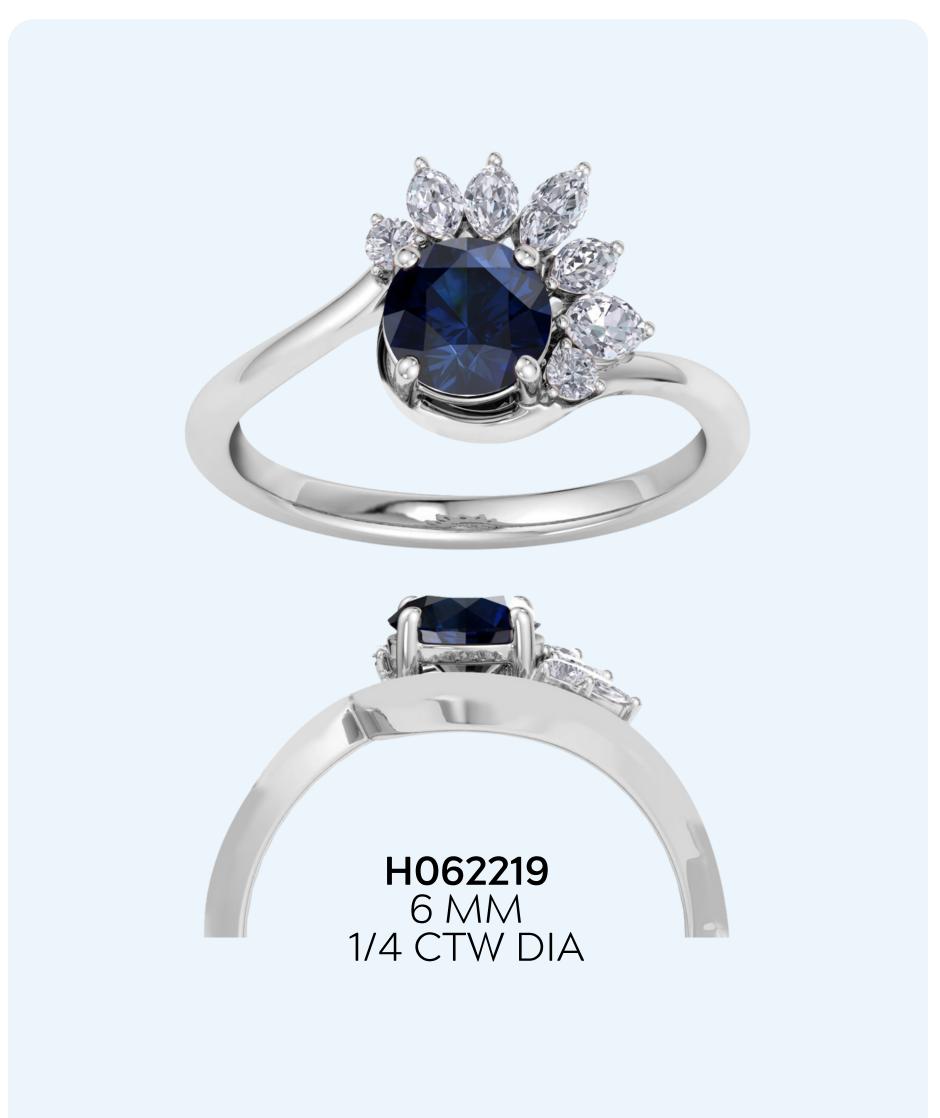

#### WHOLESALE PRICES

RING \$370

14 KARAT: WG, YG, RG

**DIAMOND:** H-I, SI2-I1

**RING SIZES:** 4-9.5

SHIPPING: 5 Business