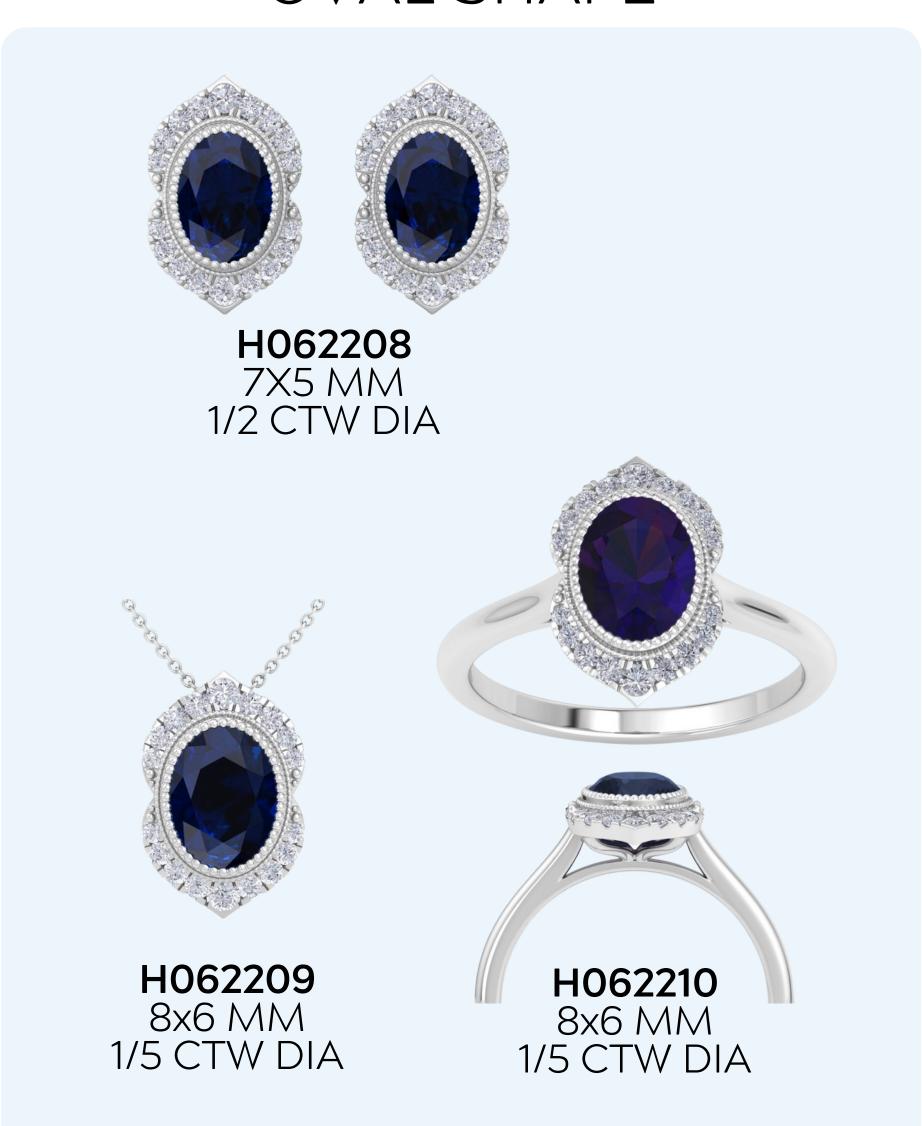

### GENUINE SAPPHIRES & DIAMONDS OVAL SHAPE

#### WHOLESALE PRICES

EARRINGS \$575 PENDANT \$500

RING \$600

**14 KARAT:** WG, YG, RG

**DIAMOND:** H-I, SI1-I1

**RING SIZES:** 4-9.5

**CHAIN:** 18 INCHES

SHIPPING: 5 Business