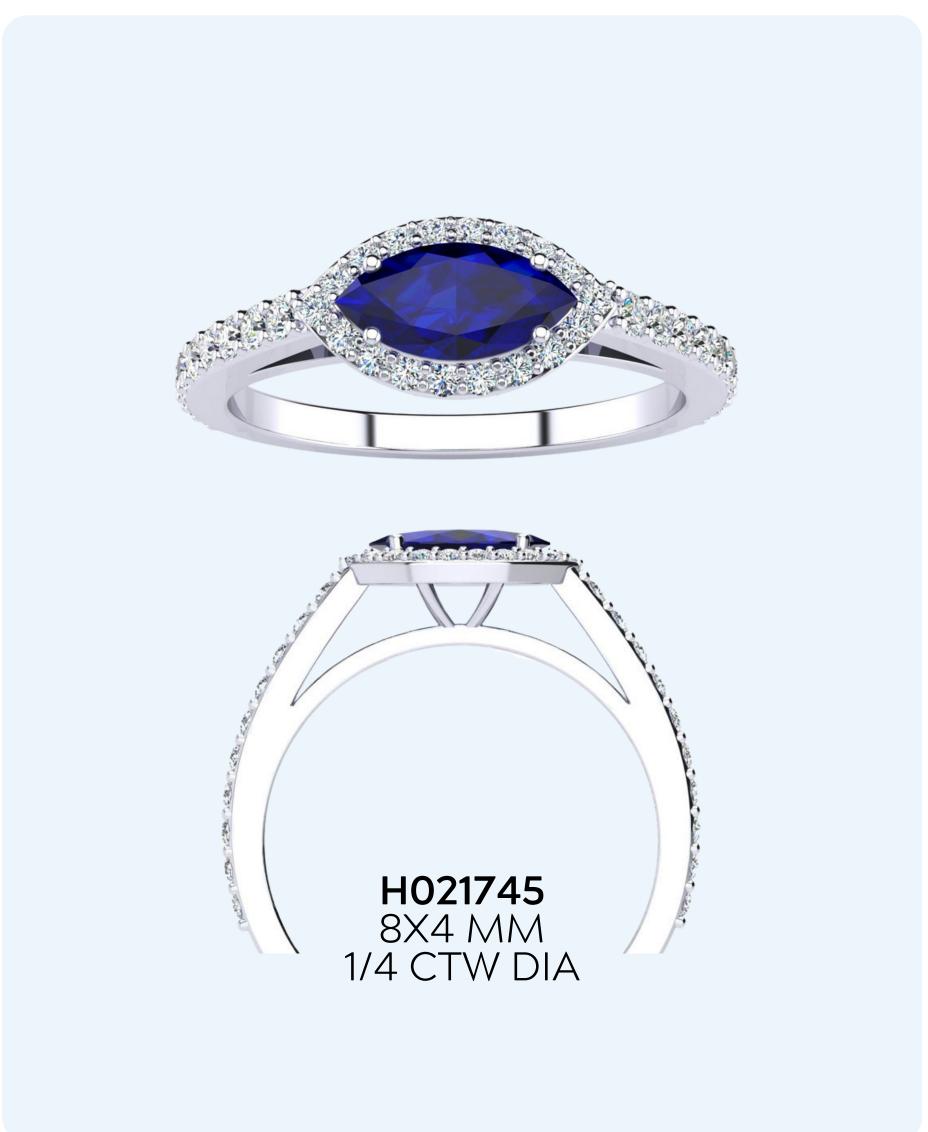

### GENUINE SAPPHIRES & DIAMONDS MARQUISE SHAPE

#### WHOLESALE PRICES

RING \$315

14 KARAT: WG, YG, RG

**DIAMOND:** H-I, SI2-I1

**RING SIZES:** 4-9.5

SHIPPING: 5 Business