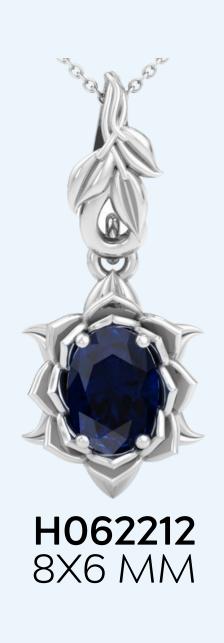

### GENUINE SAPPHIRES OVAL SHAPE

**H062213** 8x6 *MM* 

#### WHOLESALE PRICES

EARRINGS \$420

PENDANT \$315

RING \$390

**14 KARAT:** WG, YG, RG

**RING SIZES:** 4-9.5

**CHAIN:** 18 INCHES

SHIPPING: 5 Business