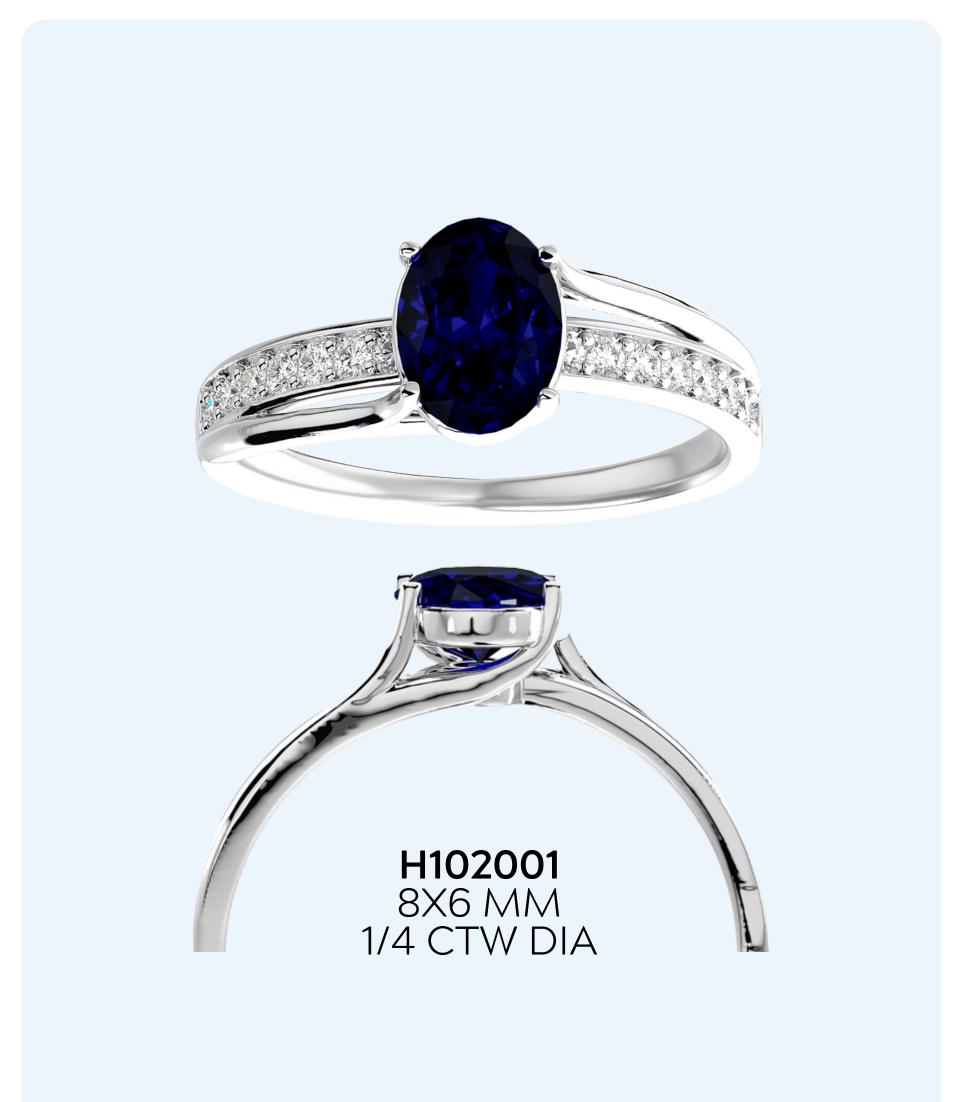

### GENUINE SAPPHIRES OVAL SHAPE

#### WHOLESALE PRICES

RING \$430

14 KARAT: WG, YG, RG

**RING SIZES:** 4-9.5

SHIPPING: 5 Business