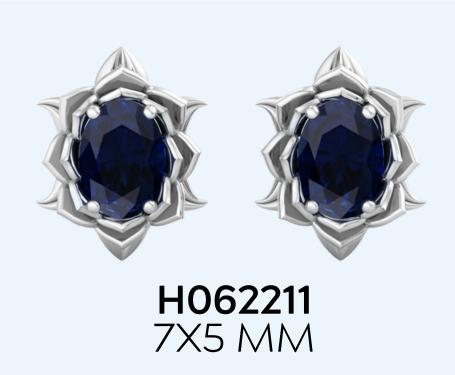

### GENUINE SAPPHIRES OVAL SHAPE

**H062213** 8x6 *MM* 

#### WHOLESALE PRICES

EARRINGS \$420

PENDANT \$315

RING \$390

**14 KARAT:** WG, YG, RG

**RING SIZES:** 4-9.5

**CHAIN:** 18 INCHES

SHIPPING: 5 Business