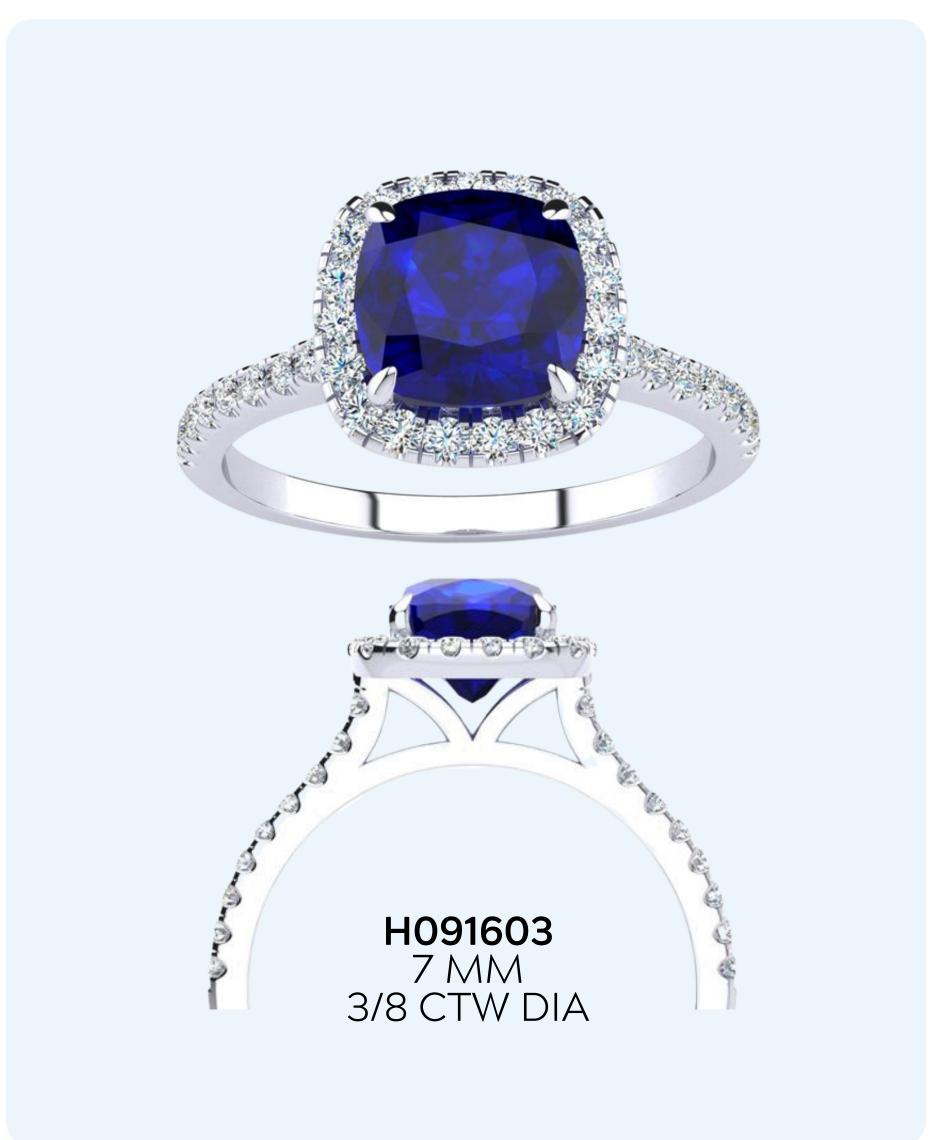

### GENUINE SAPPHIRES & DIAMONDS MARQUISE SHAPE

#### WHOLESALE PRICES

RING \$315

14 KARAT: WG, YG, RG

**DIAMOND:** H-I, SI2-I1

**RING SIZES:** 4-9.5

SHIPPING: 5 Business