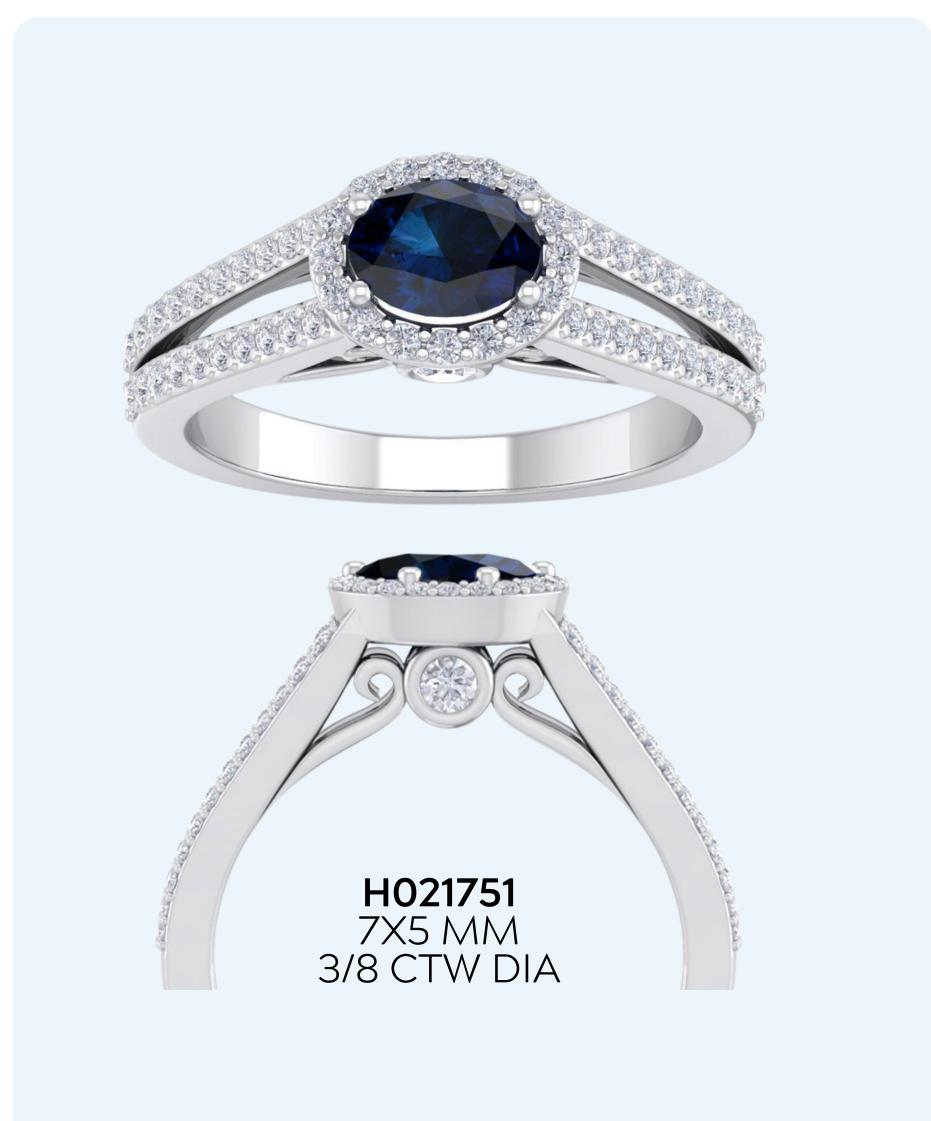

### GENUINE SAPPHIRES & DIAMONDS OVAL SHAPE

#### WHOLESALE PRICES

RING \$455

14 KARAT: WG, YG, RG

**DIAMOND:** H-I, SI2-I1

**RING SIZES:** 4-9.5

SHIPPING: 5 Business