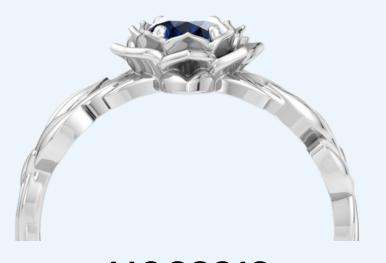

### GENUINE SAPPHIRES OVAL SHAPE

#### WHOLESALE PRICES

RING \$430

14 KARAT: WG, YG, RG

**RING SIZES:** 4-9.5

SHIPPING: 5 Business