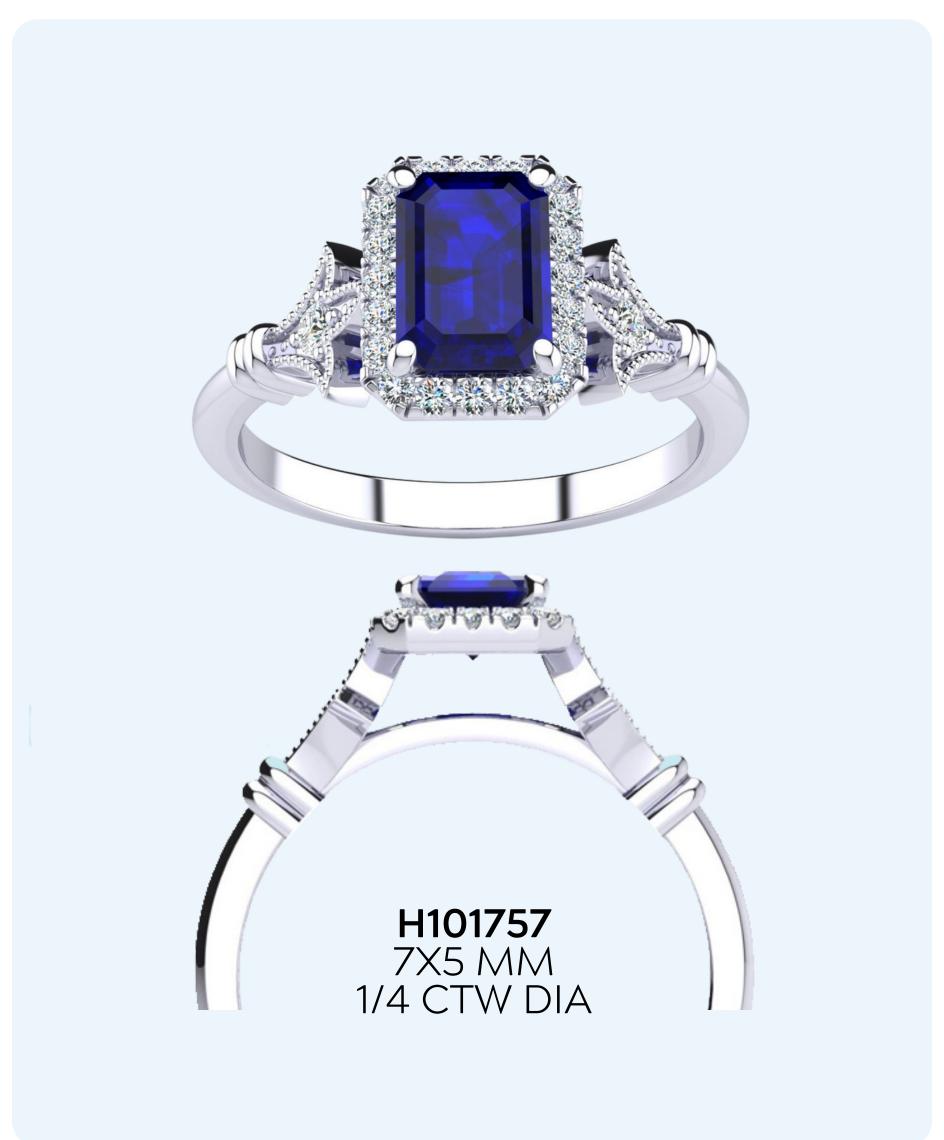

### GENUINE SAPPHIRES & DIAMONDS OVAL SHAPE

#### WHOLESALE PRICES

RING \$680

14 KARAT: WG, YG, RG

**DIAMOND:** H-I, SI2-I1

**RING SIZES:** 4-9.5

SHIPPING: 5 Business