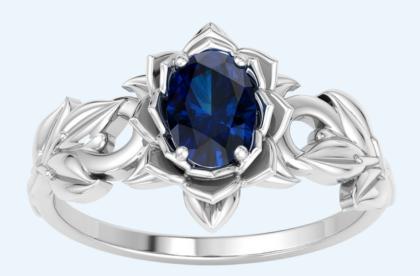

### GENUINE SAPPHIRES OVAL SHAPE

**H062213** 8x6 *MM* 

#### WHOLESALE PRICES

EARRINGS \$375

PENDANT \$279

RING \$350

**14 KARAT:** WG, YG, RG

**RING SIZES:** 4-9.5

**CHAIN:** 18 INCHES

SHIPPING: 5 Business