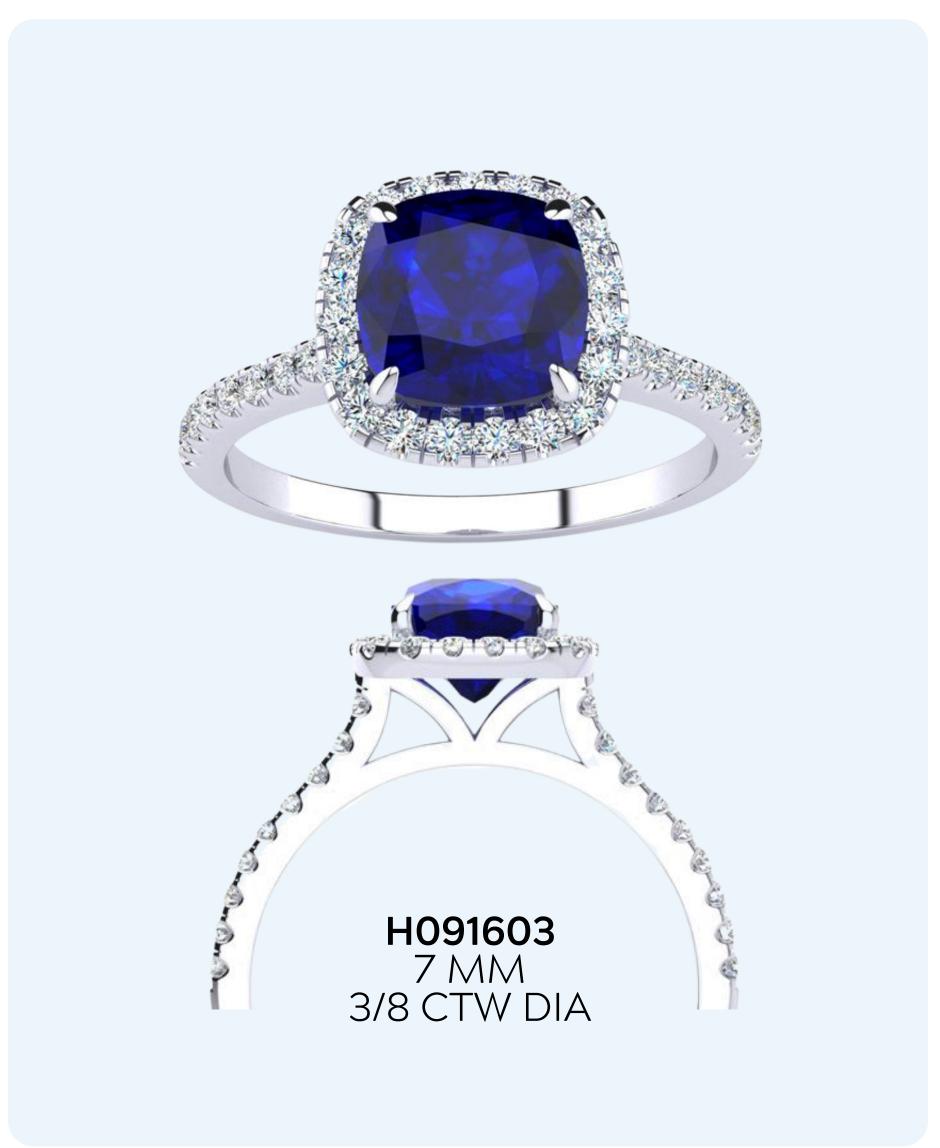

#### WHOLESALE PRICES

RING \$600

14 KARAT: WG, YG, RG

**DIAMOND:** H-I, SI2-I1

**RING SIZES:** 4-9.5

SHIPPING: 5 Business