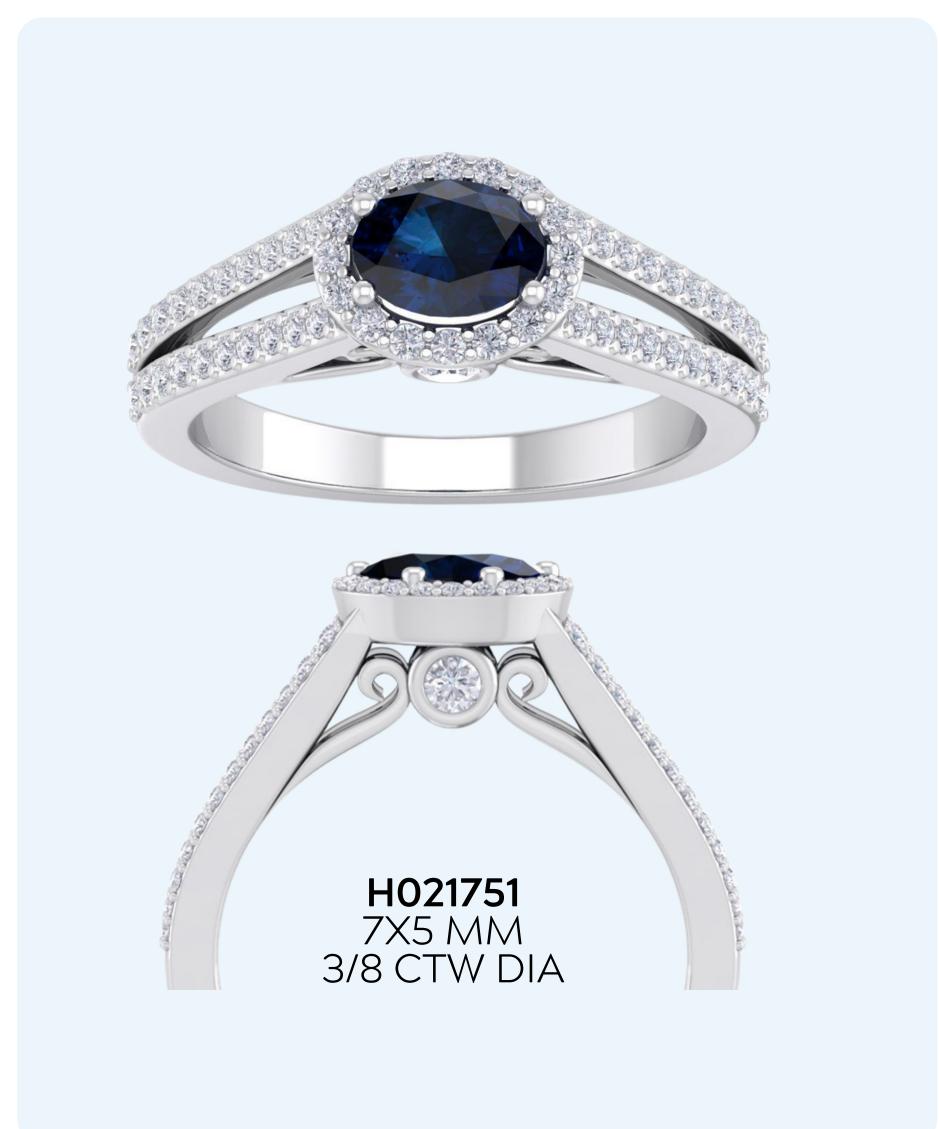

### GENUINE SAPPHIRES & DIAMONDS OVAL SHAPE

#### WHOLESALE PRICES

RING \$400

14 KARAT: WG, YG, RG

**DIAMOND:** H-I, SI2-I1

**RING SIZES:** 4-9.5

SHIPPING: 5 Business