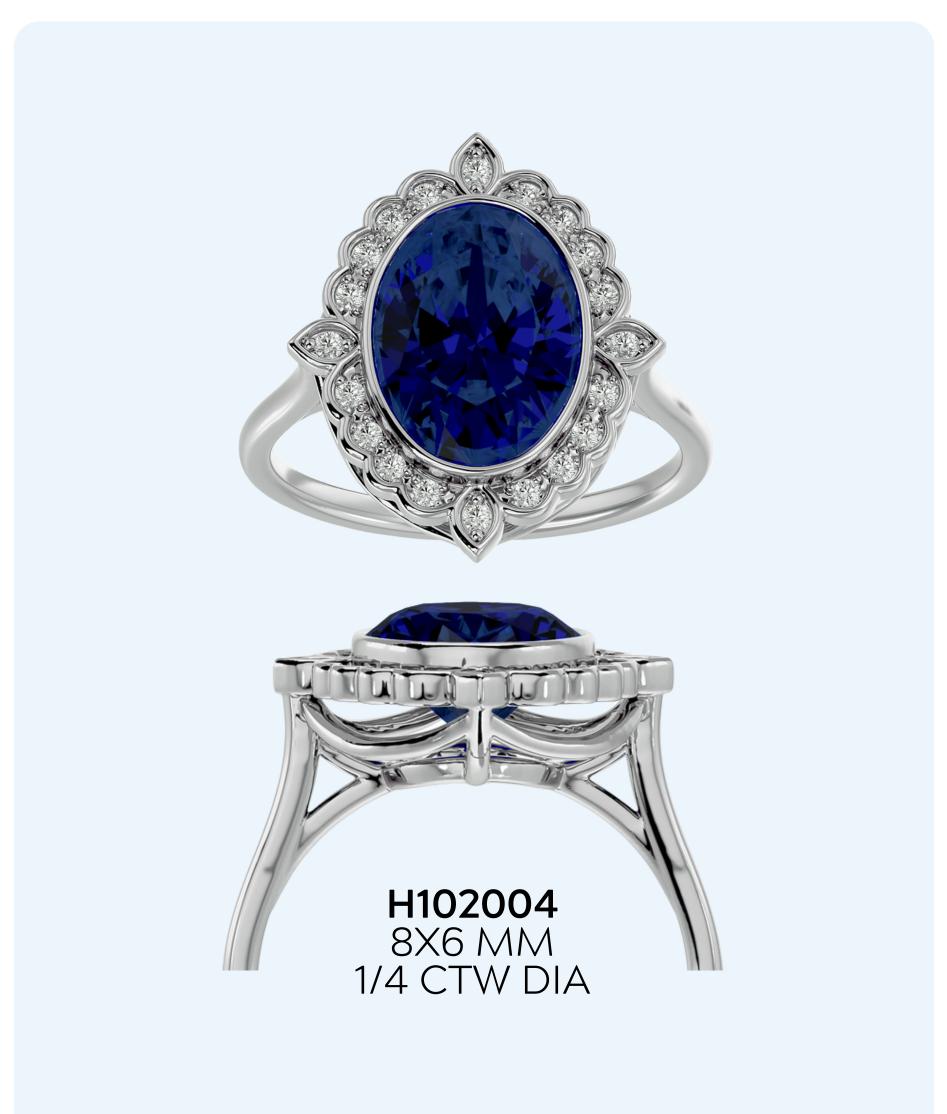

#### WHOLESALE PRICES

RING \$490

14 KARAT: WG, YG, RG

**DIAMOND:** H-I, SI2-I1

**RING SIZES:** 4-9.5

SHIPPING: 5 Business