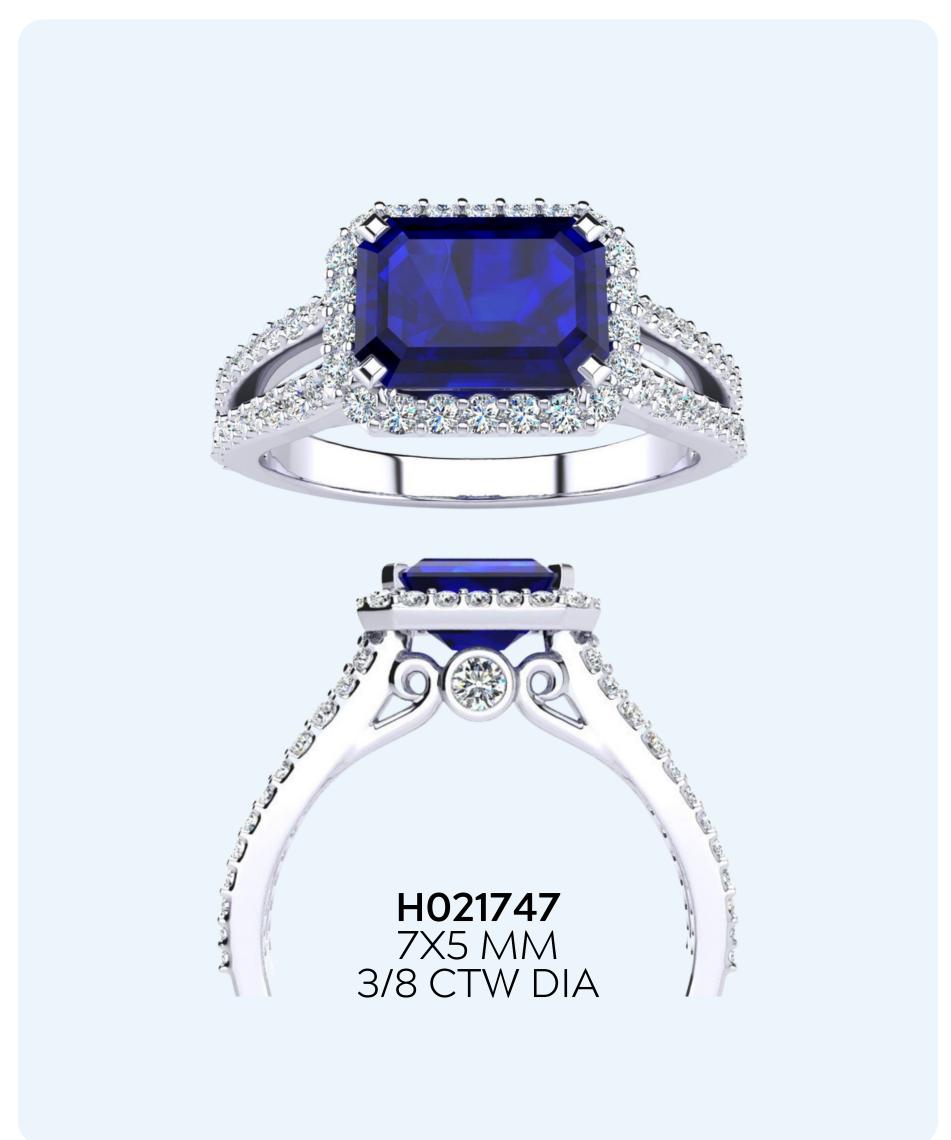

#### WHOLESALE PRICES

RING \$400

14 KARAT: WG, YG, RG

**DIAMOND:** H-I, SI2-I1

**RING SIZES:** 4-9.5

SHIPPING: 5 Business