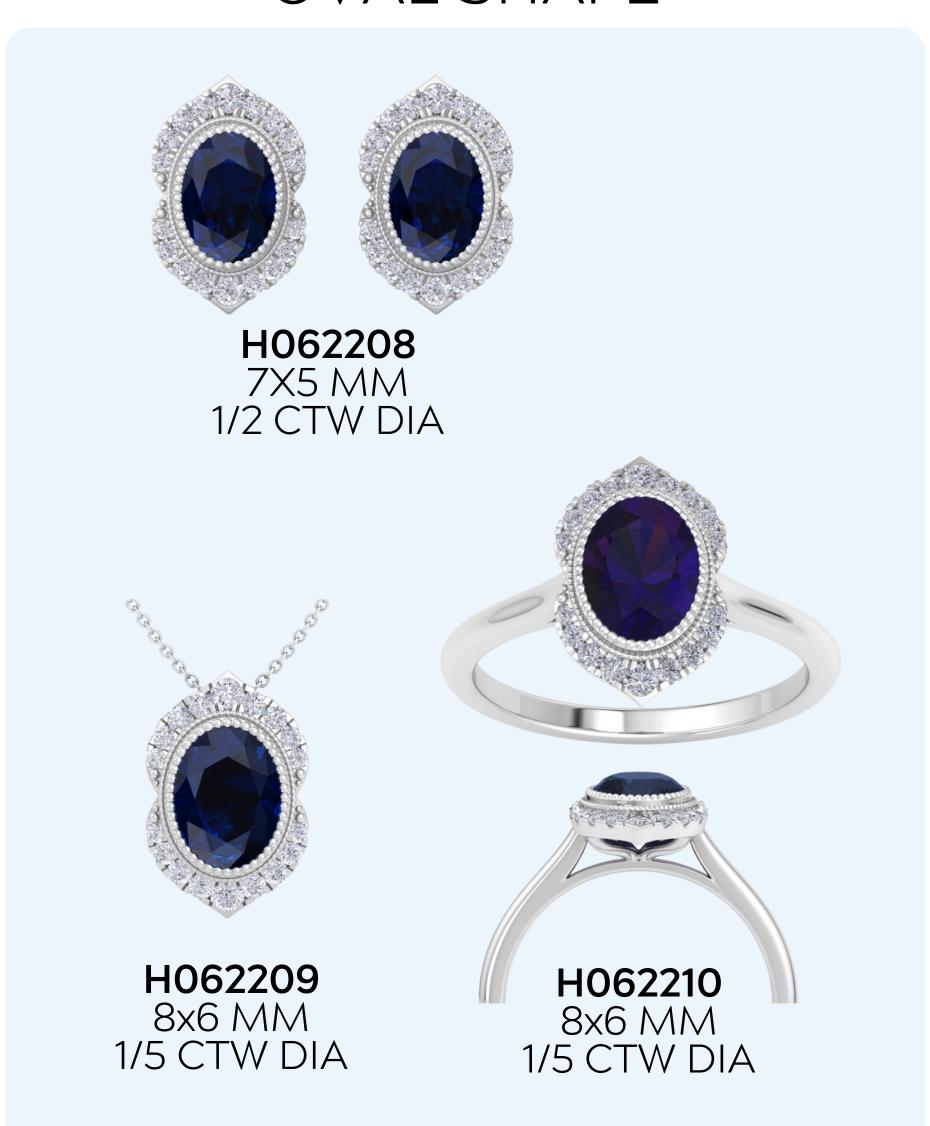

### GENUINE SAPPHIRES & DIAMONDS OVAL SHAPE

#### WHOLESALE PRICES

EARRINGS \$500 PENDANT \$440

RING \$525

**14 KARAT:** WG, YG, RG

**DIAMOND:** H-I, SI1-I1

**RING SIZES:** 4-9.5

**CHAIN:** 18 INCHES

SHIPPING: 5 Business