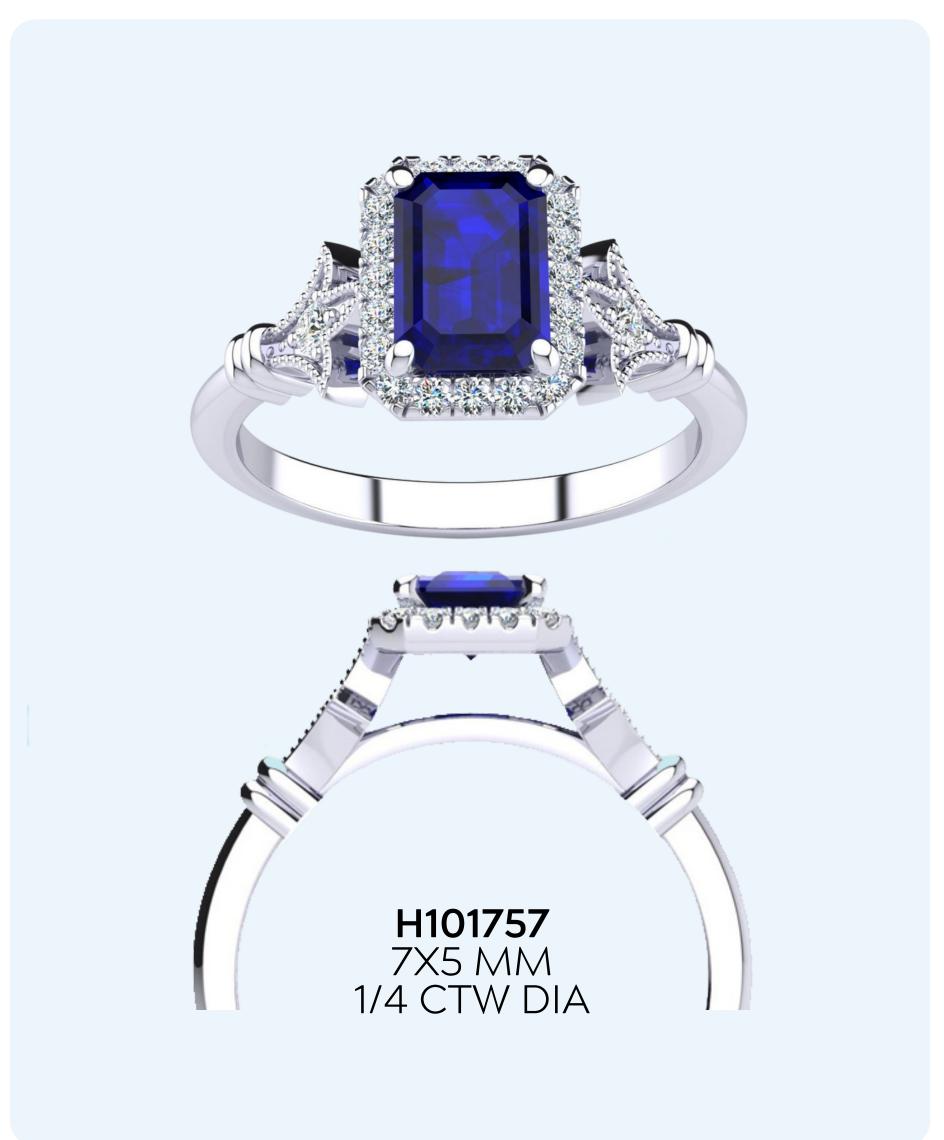

#### WHOLESALE PRICES

RING \$375

14 KARAT: WG, YG, RG

**DIAMOND:** H-I, SI2-I1

**RING SIZES:** 4-9.5

SHIPPING: 5 Business