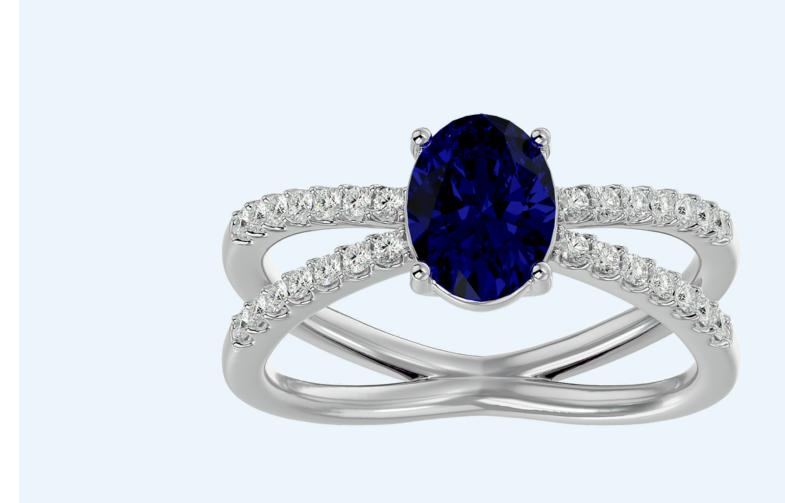

# GENUINE SAPPHIRES & DIAMONDS OVAL SHAPE

#### WHOLESALE PRICES

RING \$575

14 KARAT: WG, YG, RG

**DIAMOND:** H-I, SI2-I1

**RING SIZES:** 4-9.5

**SHIPPING:** 5 Business