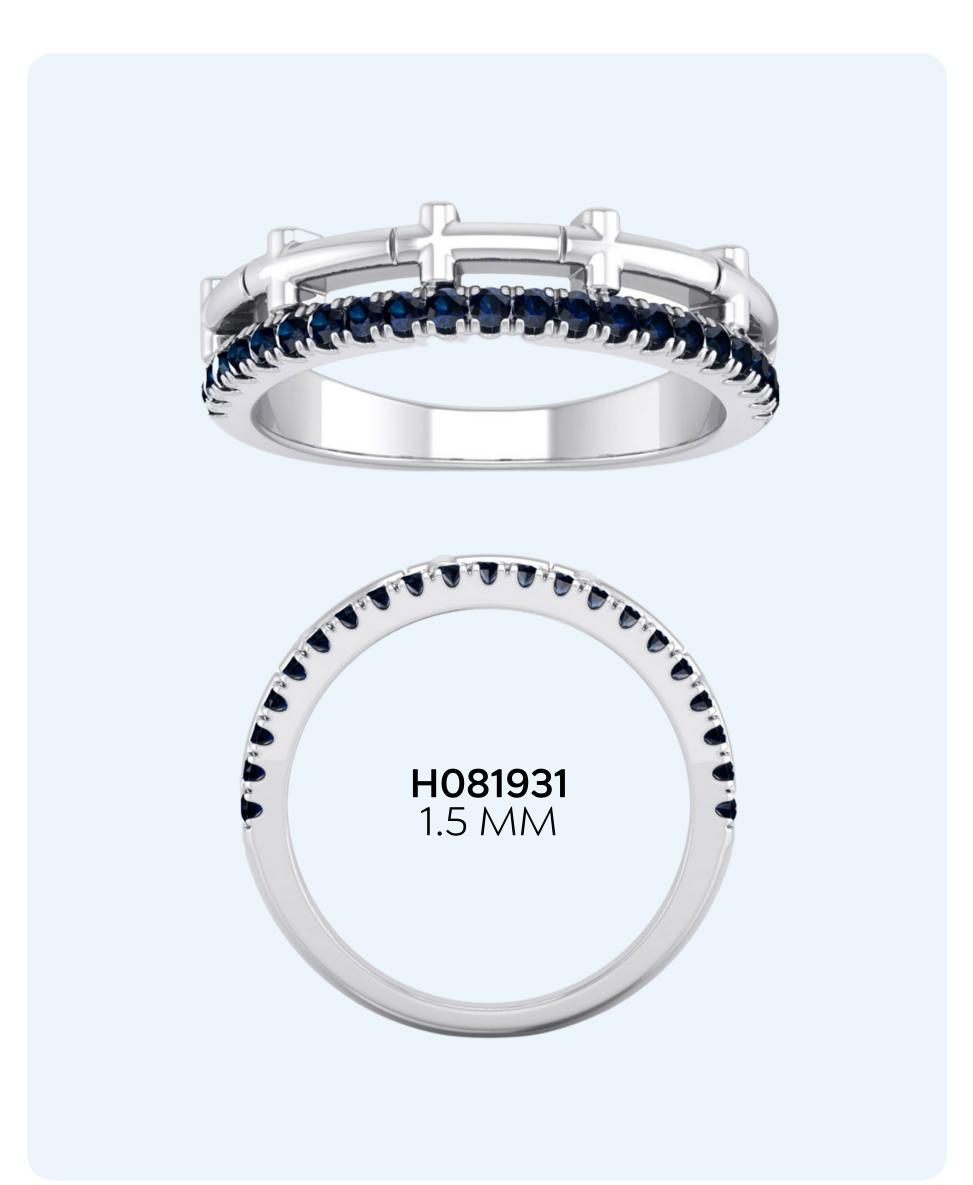

### GENUINE SAPPHIRES & DIAMONDS MARQUISE SHAPE

#### WHOLESALE PRICES

RING \$275

14 KARAT: WG, YG, RG

**DIAMOND:** H-I, SI2-I1

**RING SIZES:** 4-9.5

SHIPPING: 5 Business