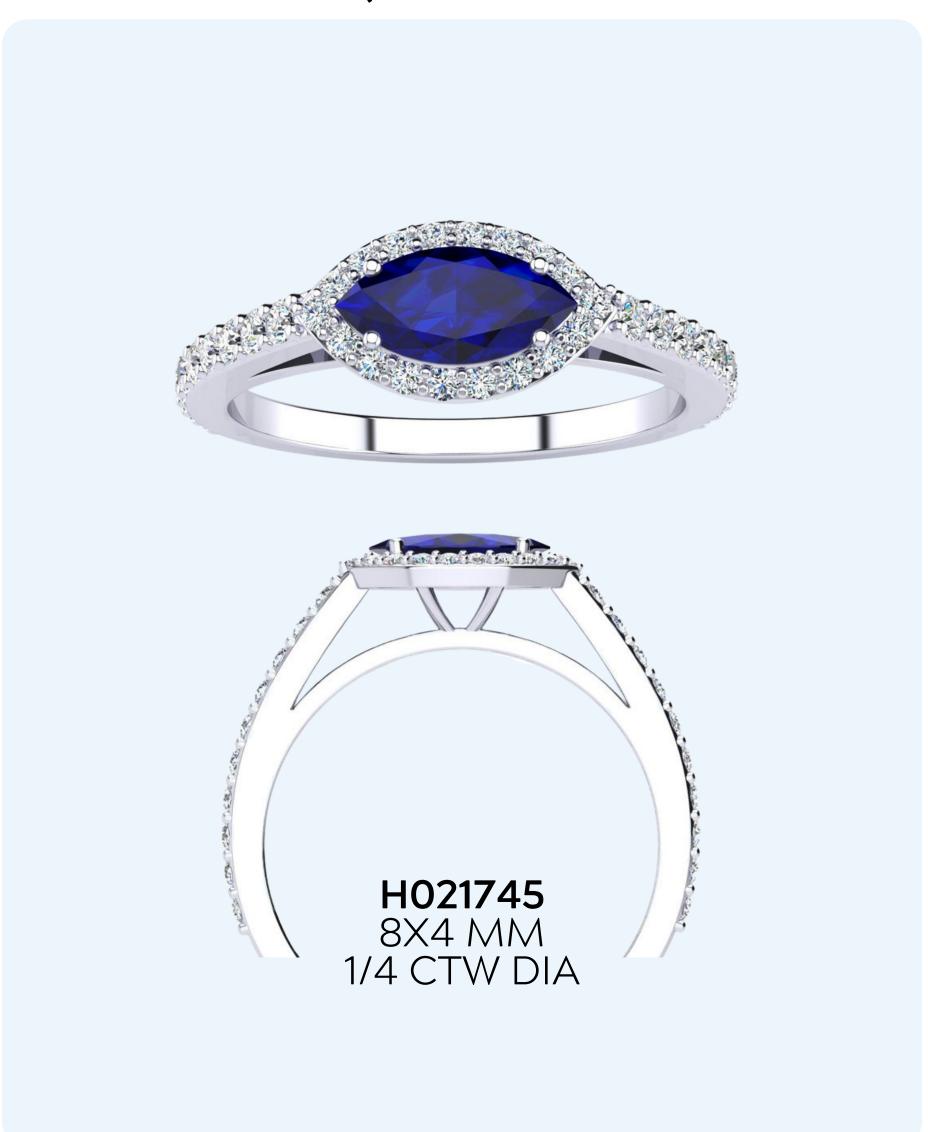

### GENUINE SAPPHIRES & DIAMONDS MARQUISE SHAPE

#### WHOLESALE PRICES

RING \$275

14 KARAT: WG, YG, RG

**DIAMOND:** H-I, SI2-I1

**RING SIZES:** 4-9.5

SHIPPING: 5 Business