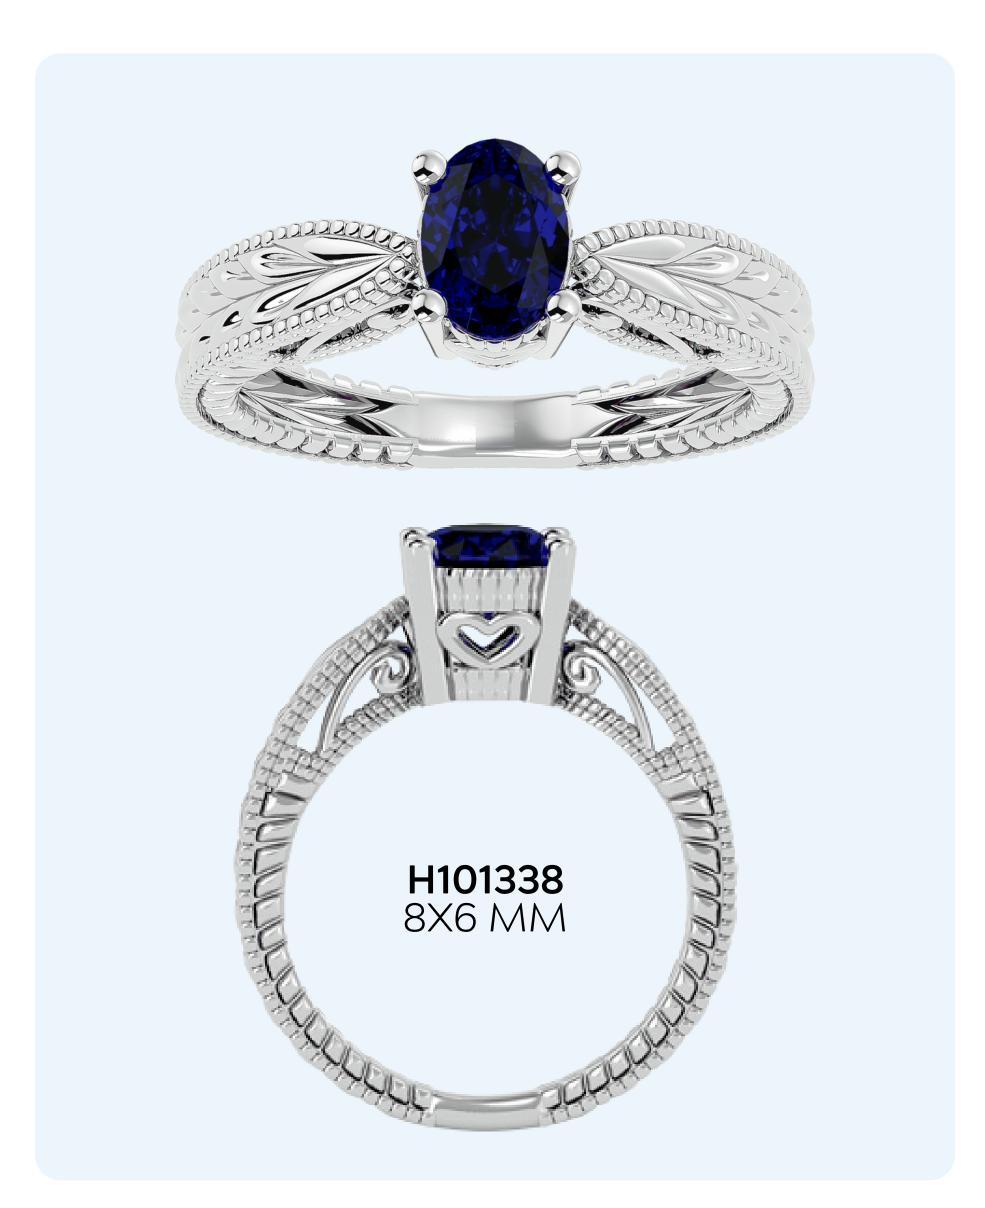

### GENUINE SAPPHIRES OVAL SHAPE

#### WHOLESALE PRICES

RING \$375

14 KARAT: WG, YG, RG

**RING SIZES:** 4-9.5

**SHIPPING:** 5 Business