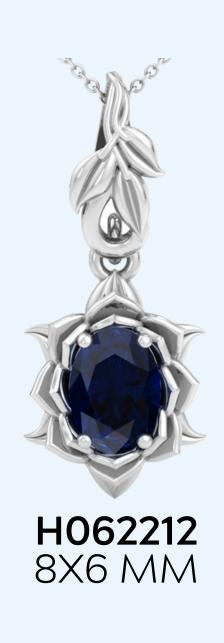

### GENUINE SAPPHIRES OVAL SHAPE

**H062213** 8x6 *MM* 

#### WHOLESALE PRICES

EARRINGS \$375

PENDANT \$279

RING \$350

**14 KARAT:** WG, YG, RG

**RING SIZES:** 4-9.5

**CHAIN:** 18 INCHES

SHIPPING: 5 Business