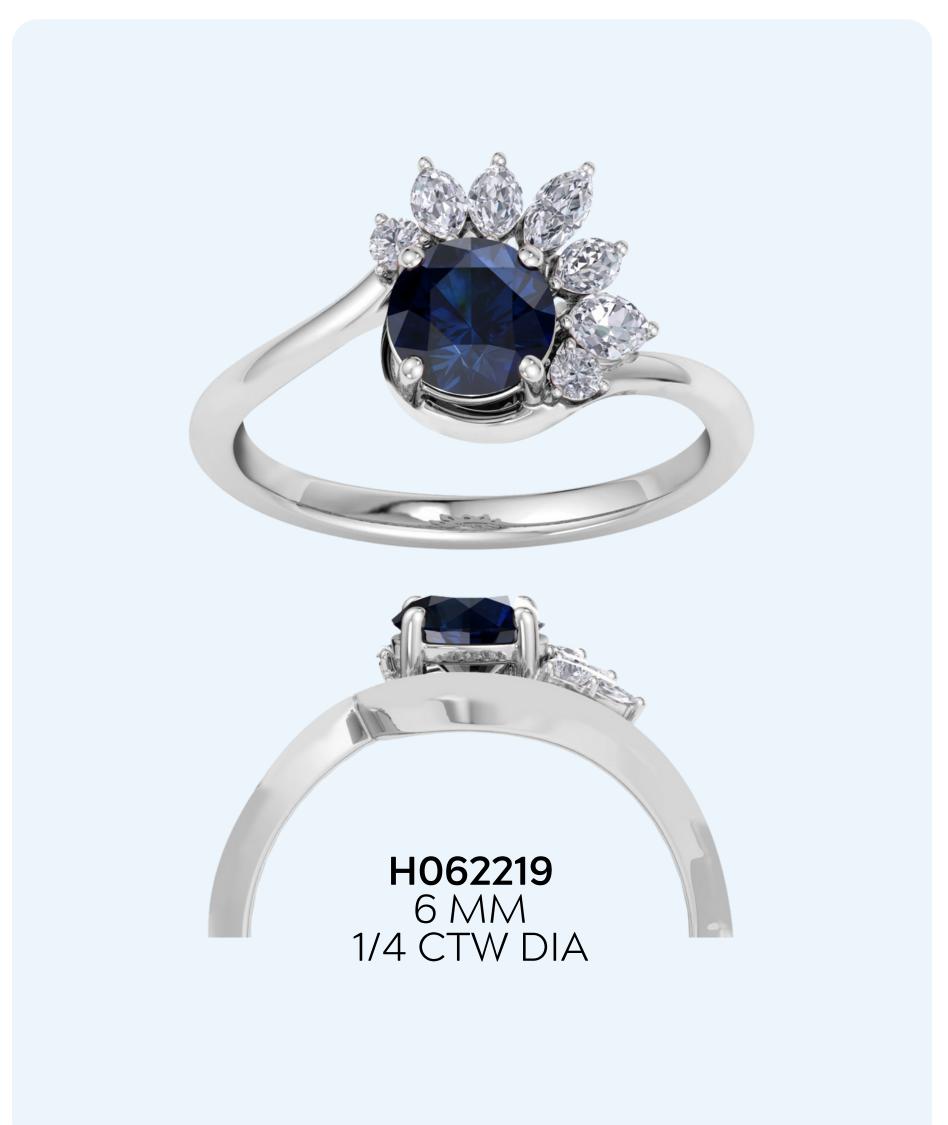

# GENUINE SAPPHIRES & DIAMONDS OVAL SHAPE

#### WHOLESALE PRICES

RING \$575

14 KARAT: WG, YG, RG

**DIAMOND:** H-I, SI2-I1

**RING SIZES:** 4-9.5

**SHIPPING:** 5 Business