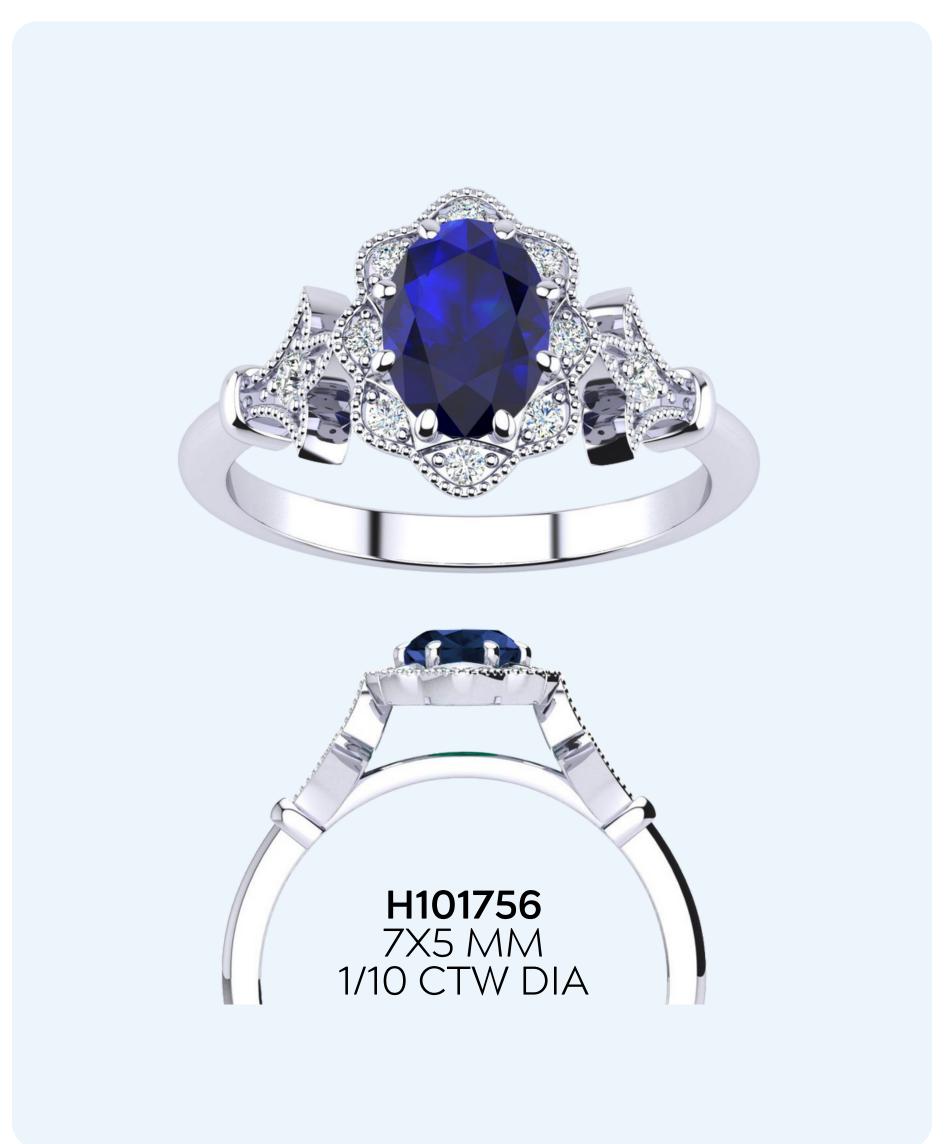

#### WHOLESALE PRICES

RING \$600

14 KARAT: WG, YG, RG

**DIAMOND:** H-I, SI2-I1

**RING SIZES:** 4-9.5

SHIPPING: 5 Business