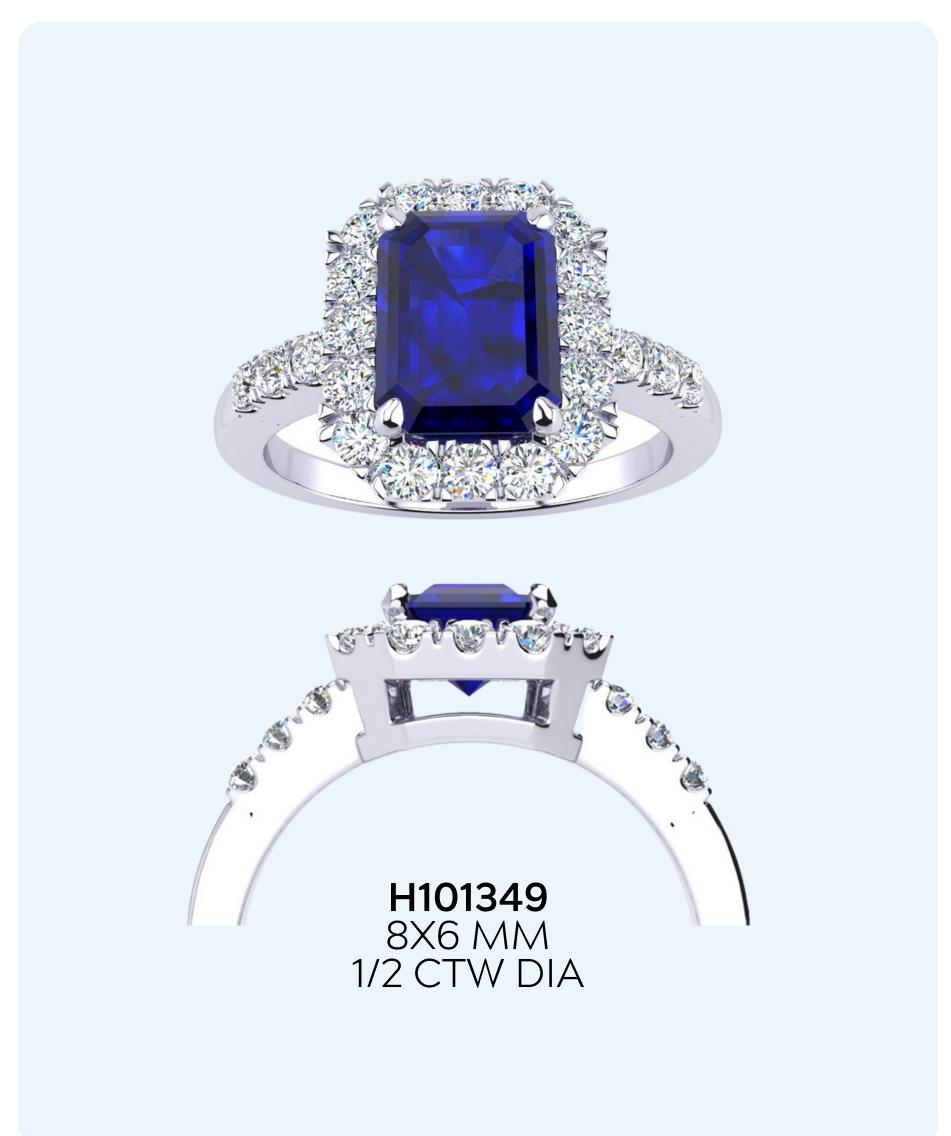

# GENUINE SAPPHIRES & DIAMONDS OVAL SHAPE

#### WHOLESALE PRICES

RING \$575

14 KARAT: WG, YG, RG

**DIAMOND:** H-I, SI2-I1

**RING SIZES:** 4-9.5

**SHIPPING:** 5 Business