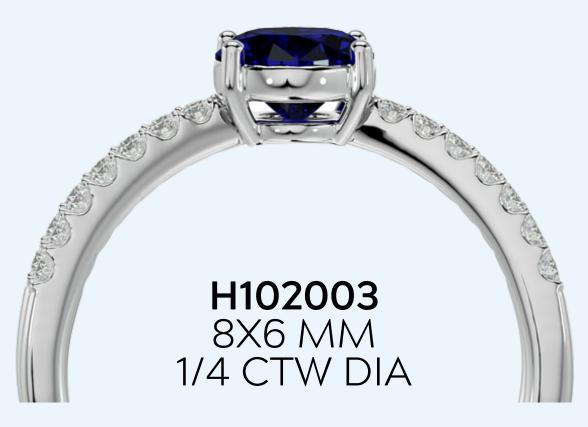

# GENUINE SAPPHIRES & DIAMONDS OVAL SHAPE

#### WHOLESALE PRICES

RING \$575

14 KARAT: WG, YG, RG

**DIAMOND:** H-I, SI2-I1

**RING SIZES:** 4-9.5

**SHIPPING:** 5 Business