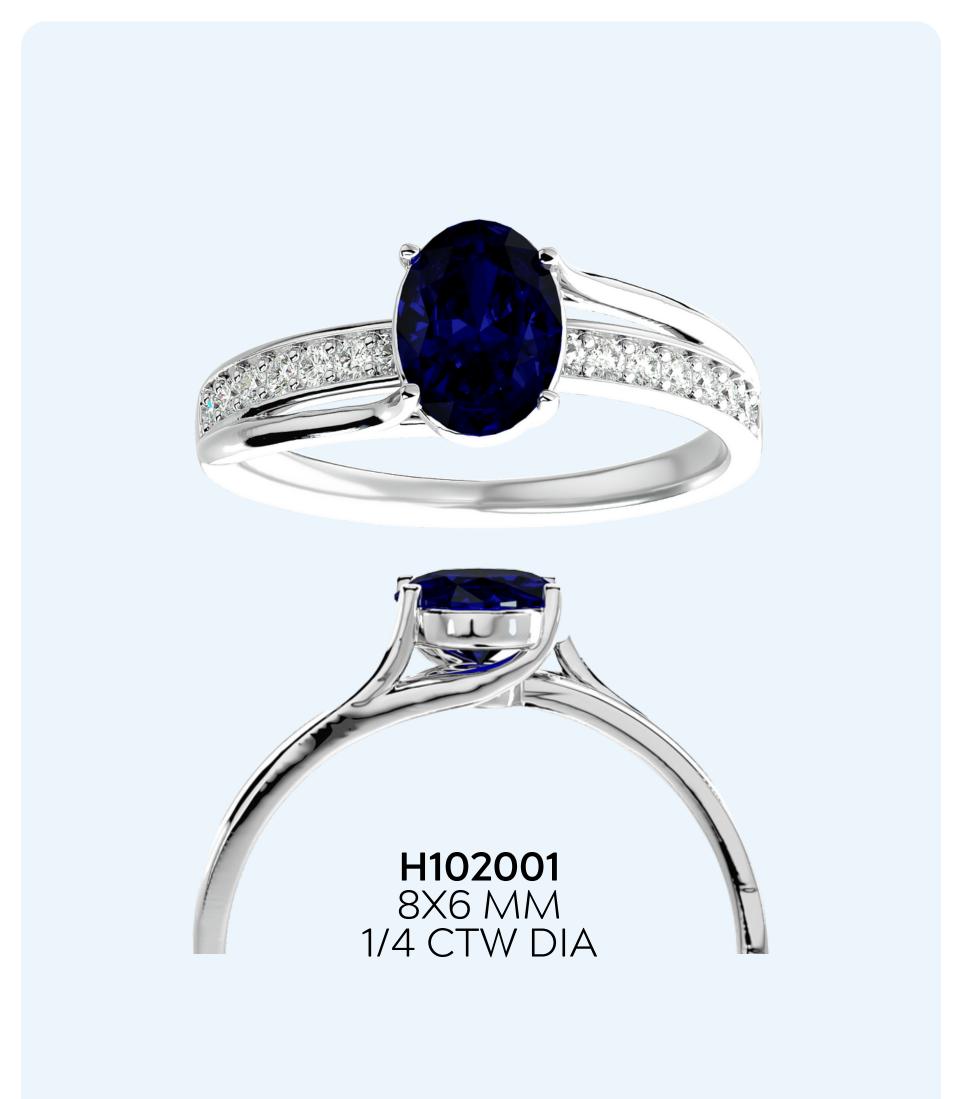

### GENUINE SAPPHIRES & DIAMONDS OVAL SHAPE

#### WHOLESALE PRICES

RING \$400

14 KARAT: WG, YG, RG

**DIAMOND:** H-I, SI2-I1

**RING SIZES:** 4-9.5

SHIPPING: 5 Business