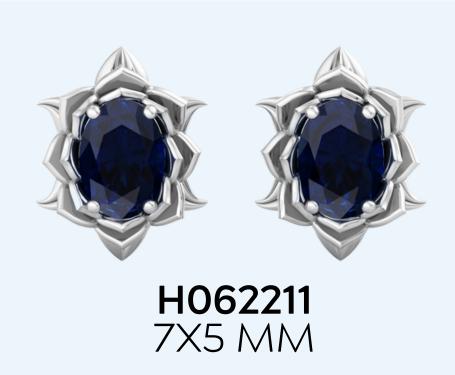

### GENUINE SAPPHIRES OVAL SHAPE

**H062213** 8x6 *MM* 

#### WHOLESALE PRICES

EARRINGS \$375

PENDANT \$279

RING \$350

**14 KARAT:** WG, YG, RG

**RING SIZES:** 4-9.5

**CHAIN:** 18 INCHES

SHIPPING: 5 Business