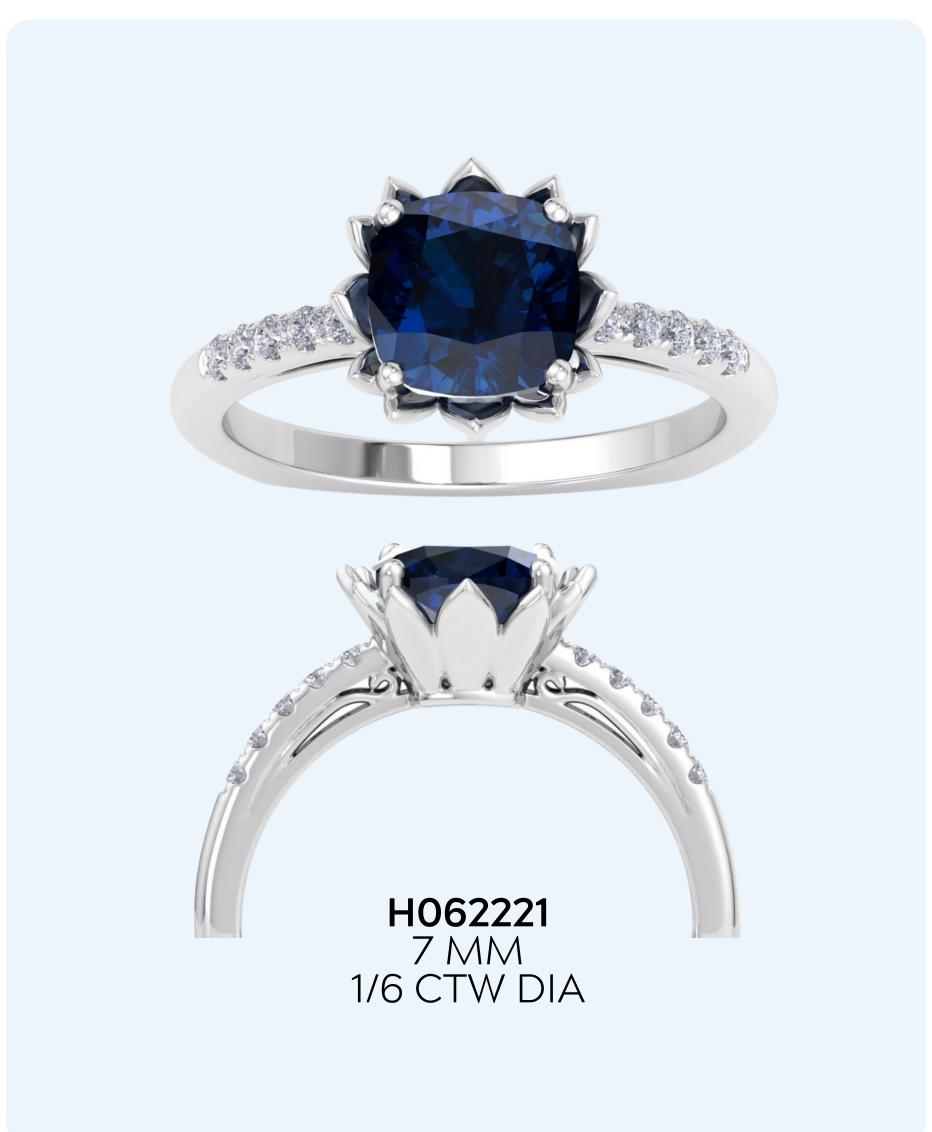

#### WHOLESALE PRICES

RING \$325

14 KARAT: WG, YG, RG

**DIAMOND:** H-I, SI2-I1

**RING SIZES:** 4-9.5

SHIPPING: 5 Business