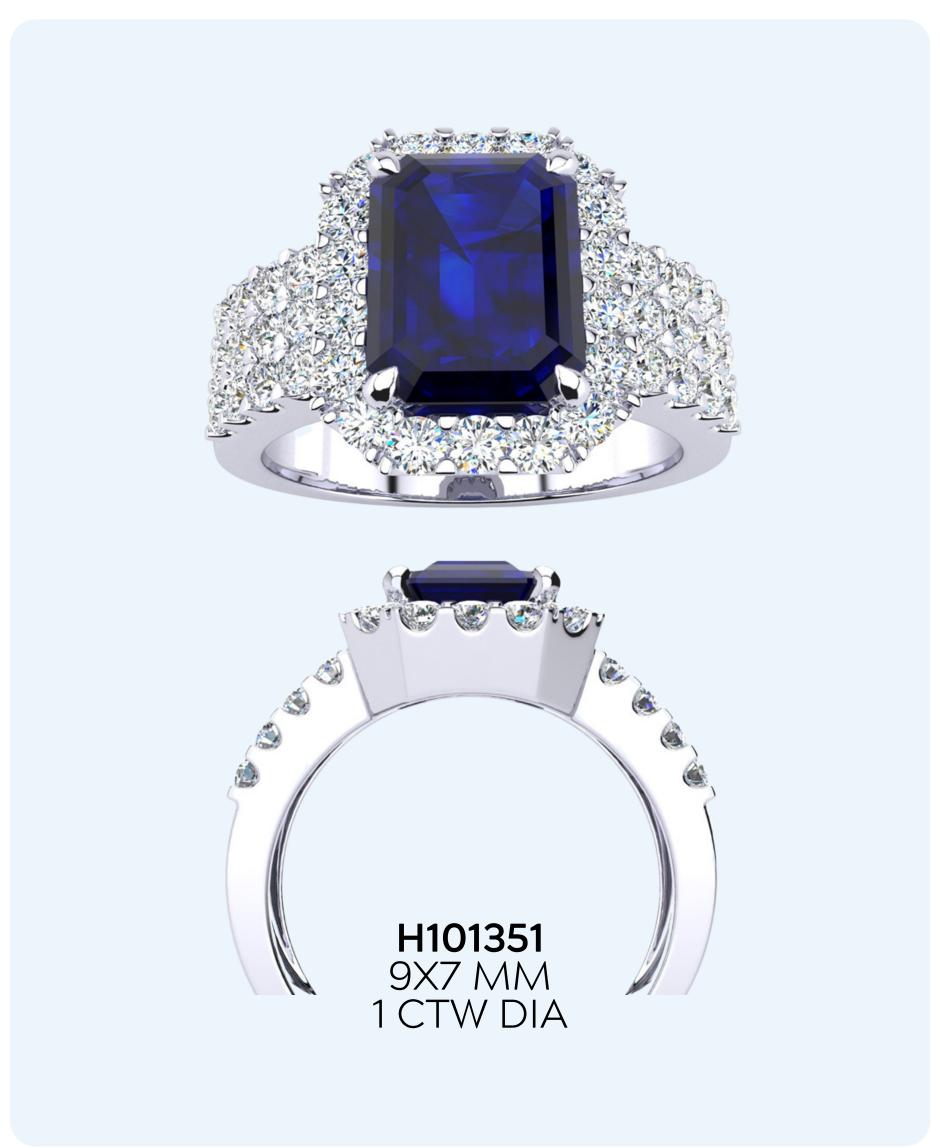

#### WHOLESALE PRICES

RING \$490

14 KARAT: WG, YG, RG

**DIAMOND:** H-I, SI2-I1

**RING SIZES:** 4-9.5

SHIPPING: 5 Business